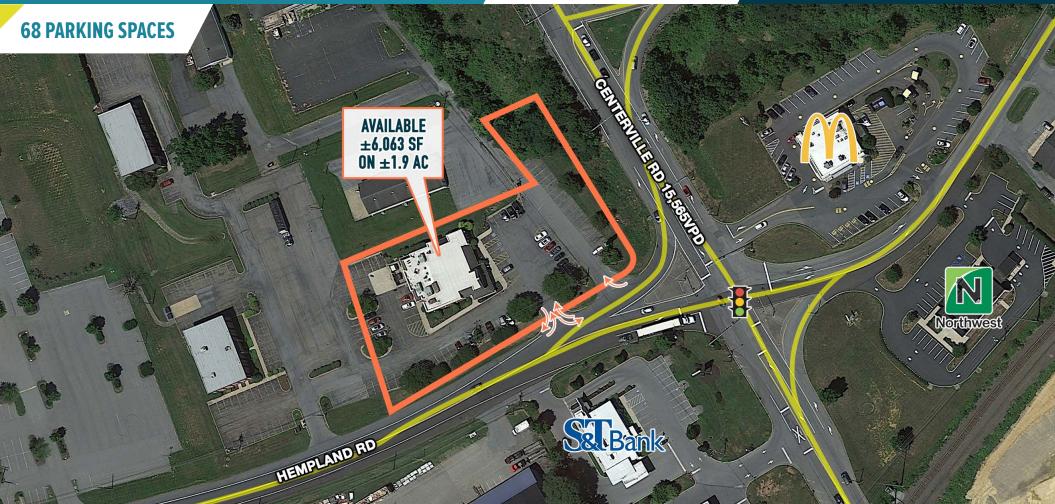

# LANCASTER, PA 3000 HEMPLAND RD

### ±6,063 SF ON ±1.9 ACRES AVAILABLE FOR LEASE PHILADELPHIA MSA

# **EXISTING** RESTAURANT

Tenant is still operating; please do not disturb. Access to property by appointment only, coordinated through Metro Commercial