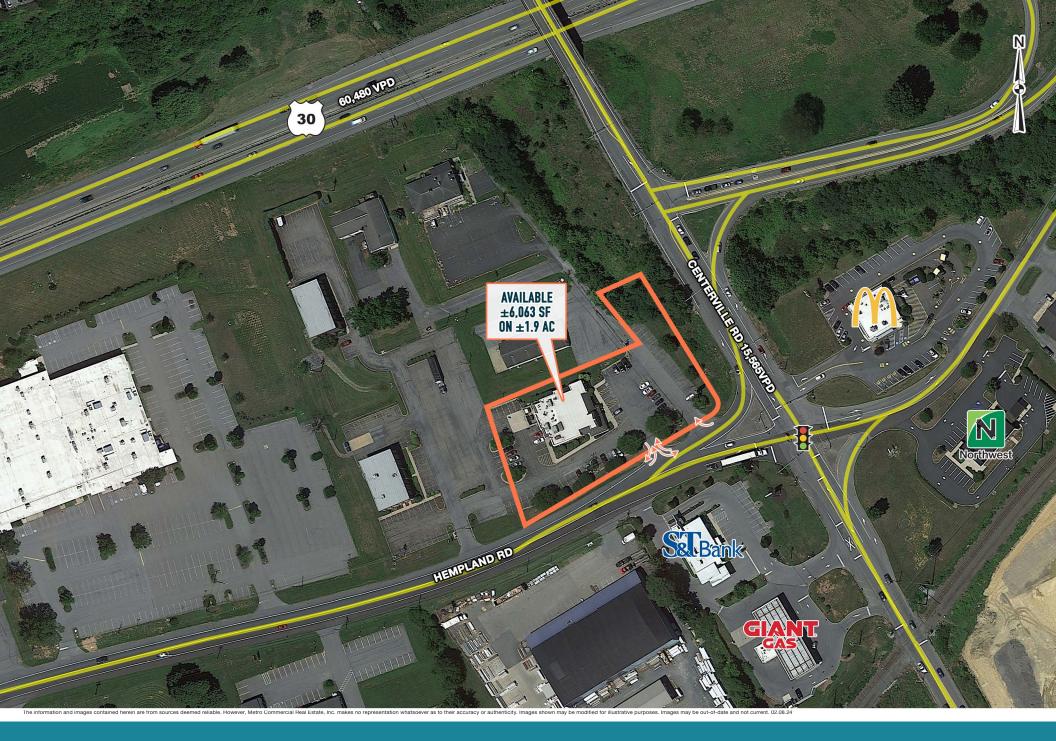

# LANCASTER, PA 3000 HEMPLAND RD

### ±6,063 SF ON ±1.9 ACRES AVAILABLE FOR LEASE PHILADELPHIA MSA

# **EXISTING** RESTAURANT

Tenant is still operating; please do not disturb. Access to property by appointment only, coordinated through Metro Commercial