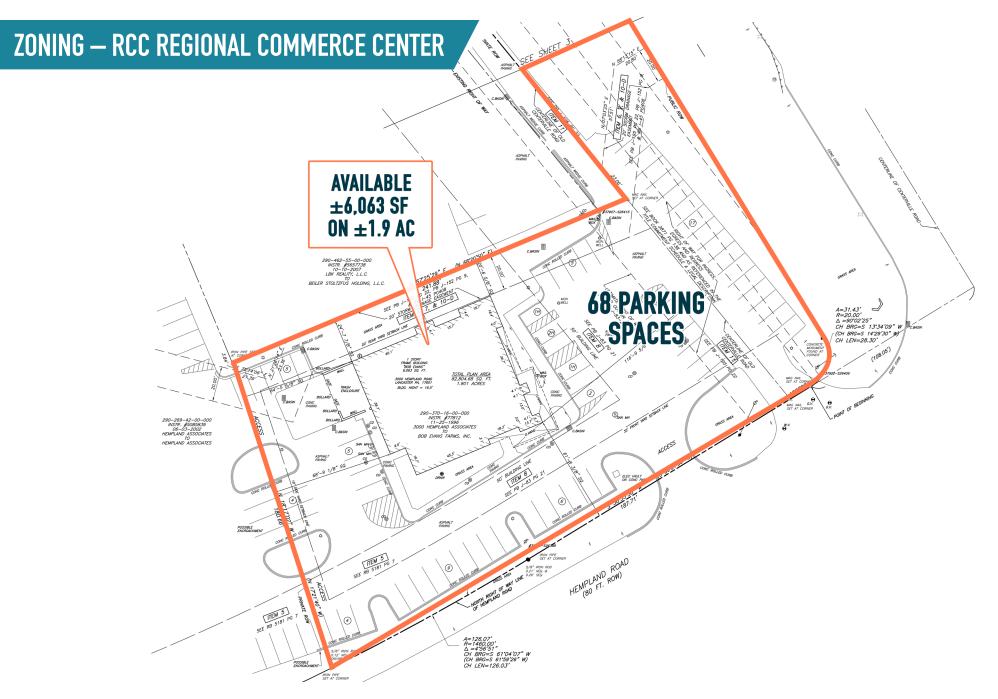

### ±6,063 SF ON ±1.9 ACRES AVAILABLE FOR LEASE PHILADELPHIA MSA

# **EXISTING** RESTAURANT

Tenant is still operating; please do not disturb. Access to property by appointment only, coordinated through Metro Commercial