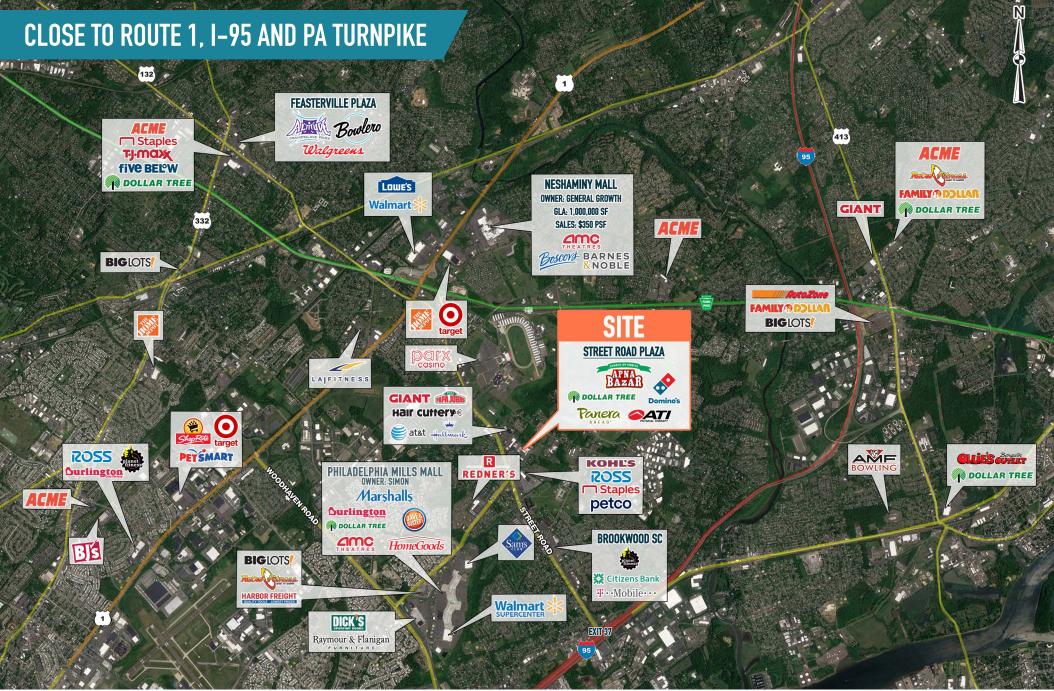

# STREET ROAD PLAZA BENSALEM, PA

2601-2647 STREET ROAD

±2.25 ACRES AVAILABLE FOR SALE OR LEASE







### get in touch.

#### **JONATHAN SPOERL**

office 215.893.0300 direct 215.282.0157 jspoerl@metrocommercial.com

#### **JOSEPH DOUGHERTY**

office 610.825.5222 direct 610.260.2670 jdougherty@metrocommercial.com



STREET ROAD PLAZA

BENSALEM, PA

2601–2647 STREET ROAD





The information and images contained herein are from sources deemed reliable. However, Metro Commercial Real Estate, Inc. makes no representation whatsoever as to their accuracy or authenticity. Images shown may be modified for illustrative purposes. Images may be out-of-date and not current. 02.3







The information and images contained herein are from sources deemed reliable. However, Metro Commercial Real Estate, Inc. makes no representation whatsoever as to their accuracy or authenticity. Images shown may be modified for illustrative purposes. Images may be out-of-date and not current. 4.24





## **CROSS ACCESS TO GIANT COMING SOON!**





| SUITE | TENANT                    | SF     |
|-------|---------------------------|--------|
| 1     | Panera Bread              | 4,500  |