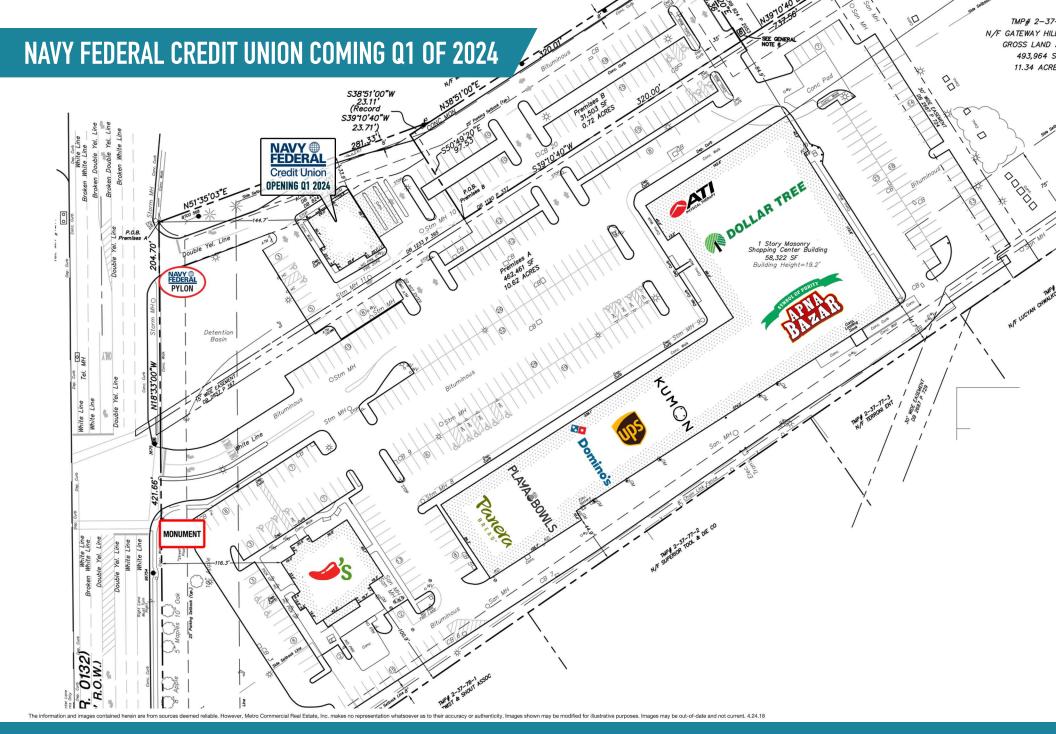

## **CROSS ACCESS TO GIANT COMING SOON!**

| SUITE | TENANT                    | SF     |
|-------|---------------------------|--------|
| 1     | Panera Bread              | 4,500  |
| 1A    | Playa Bowls               | 2,409  |
| 2-3   | Expanded Meat Market      | 3,215  |
| 4     | Domino's Pizza            | 1,500  |
| 5     | UPS                       | 1,500  |
| 6     | KUMON                     | 1,500  |
| 7-9A  | Apna Bazaar               | 25,367 |
| 9     | Dollar Tree               | 11,360 |
| 10    | Indian Cuisine            | 3,776  |
| 10A   | ATI                       | 2,448  |
| 11    | Navy Federal Credit Union | 3,132  |
| 12    | Chili's                   | 5,876  |
|       | Total GLA                 | 66,451 |