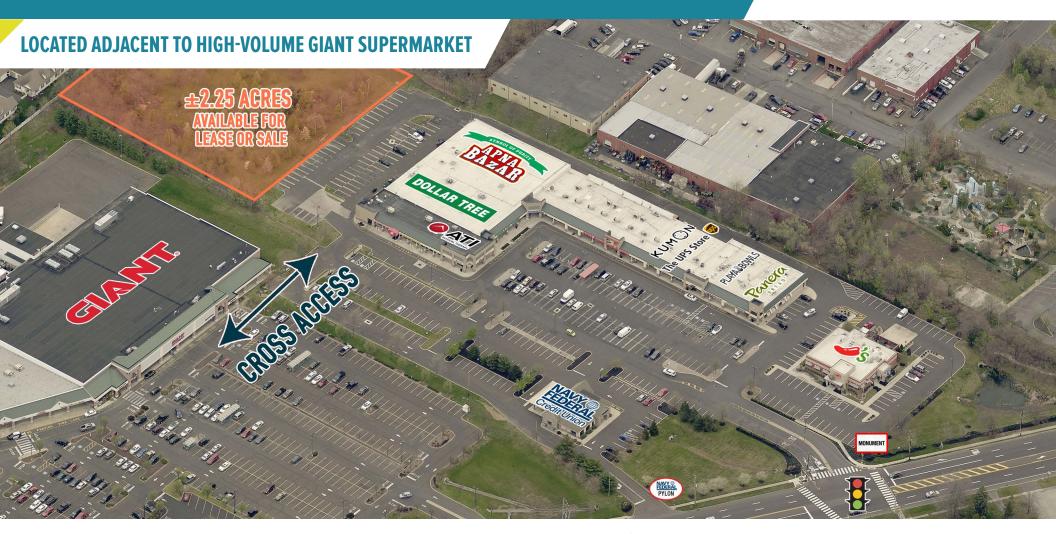

## **CROSS ACCESS TO GIANT COMING SOON!**

| SUITE | TENANT                    | SF     |
|-------|---------------------------|--------|
| 1     | Panera Bread              | 4,500  |
| 1A    | Playa Bowls               | 2,409  |
| 2-3   | Expanded Meat Market      | 3,215  |
| 4     | Domino's Pizza            | 1,500  |
| 5     | UPS                       | 1,500  |
| 6     | KUMON                     | 1,500  |
| 7-9A  | Apna Bazaar               | 25,367 |
| 9     | Dollar Tree               | 11,360 |
| 10    | Indian Cuisine            | 3,776  |
| 10A   | ATI                       | 2,448  |
| 11    | Navy Federal Credit Union | 3,132  |
| 12    | Chili's                   | 5,876  |
|       | Total GLA                 | 66,451 |