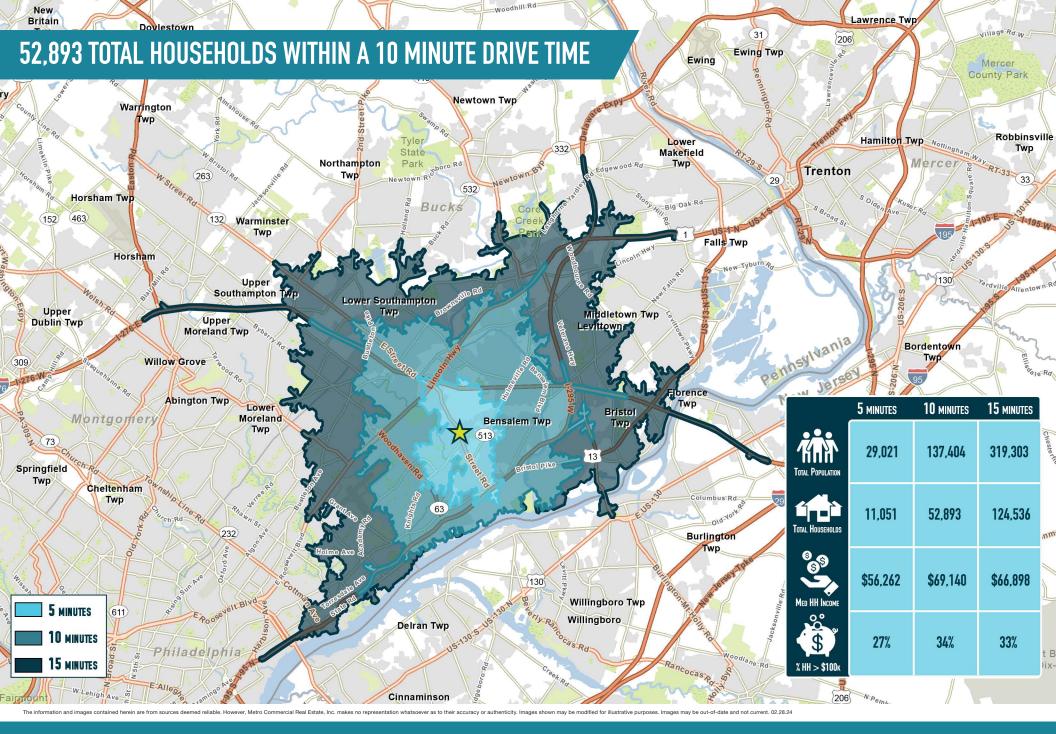

# STREET ROAD PLAZA BENSALEM, PA

2601-2647 STREET ROAD

±2.25 ACRES AVAILABLE FOR SALE OR LEASE







### get in touch.

#### **JONATHAN SPOERL**

office 215.893.0300 direct 215.282.0157 jspoerl@metrocommercial.com

#### **JOSEPH DOUGHERTY**

office 610.825.5222 direct 610.260.2670 jdougherty@metrocommercial.com



STREET ROAD PLAZA

BENSALEM, PA

2601–2647 STREET ROAD





The information and images contained herein are from sources deemed reliable. However, Metro Commercial Real Estate, Inc. makes no representation whatsoever as to their accuracy or authenticity. Images shown may be modified for illustrative purposes. Images may be out-of-date and not current. 02.3







The information and images contained herein are from sources deemed reliable. However, Metro Commercial Real Estate, Inc. makes no representation whatsoever as to their accuracy or authenticity. Images shown may be modified for illustrative purposes. Images may be out-of-date and not current. 4.24





## **CROSS ACCESS TO GIANT COMING SOON!**





| SUITE | TENANT                    | SF     |
|-------|-------------------------