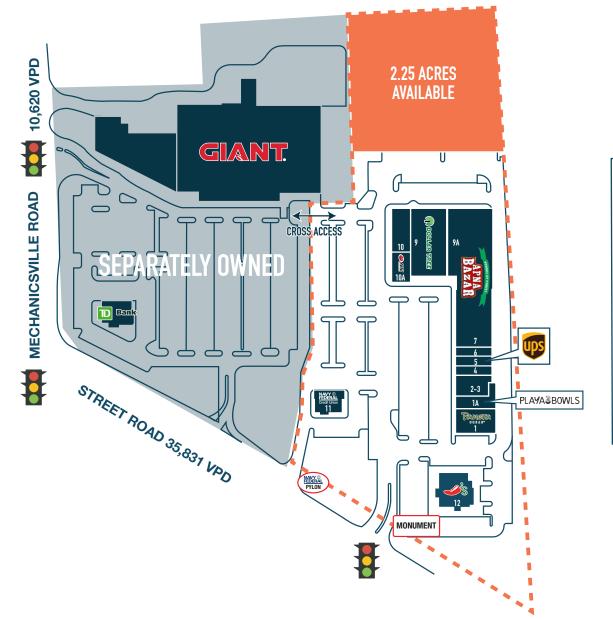

## **CROSS ACCESS TO GIANT COMING SOON!**

| SUITE | TENANT                    | SF     |
|-------|---------------------------|--------|
| 1     | Panera Bread              | 4,500  |
| 1A    | Playa Bowls               | 2,409  |
| 2-3   | Expanded Meat Market      | 3,215  |
| 4     | Domino's Pizza            | 1,500  |
| 5     | UPS                       | 1,500  |
| 6     | KUMON                     | 1,500  |
| 7-9A  | Apna Bazaar               | 25,367 |
| 9     | Dollar Tree               | 11,360 |
| 10    | Indian Cuisine            | 3,776  |
| 10A   | ATI                       | 2,448  |
| 11    | Navy Federal Credit Union | 3,132  |
| 12    | Chili's                   | 5,876  |
|       | Total GLA                 | 66,451 |