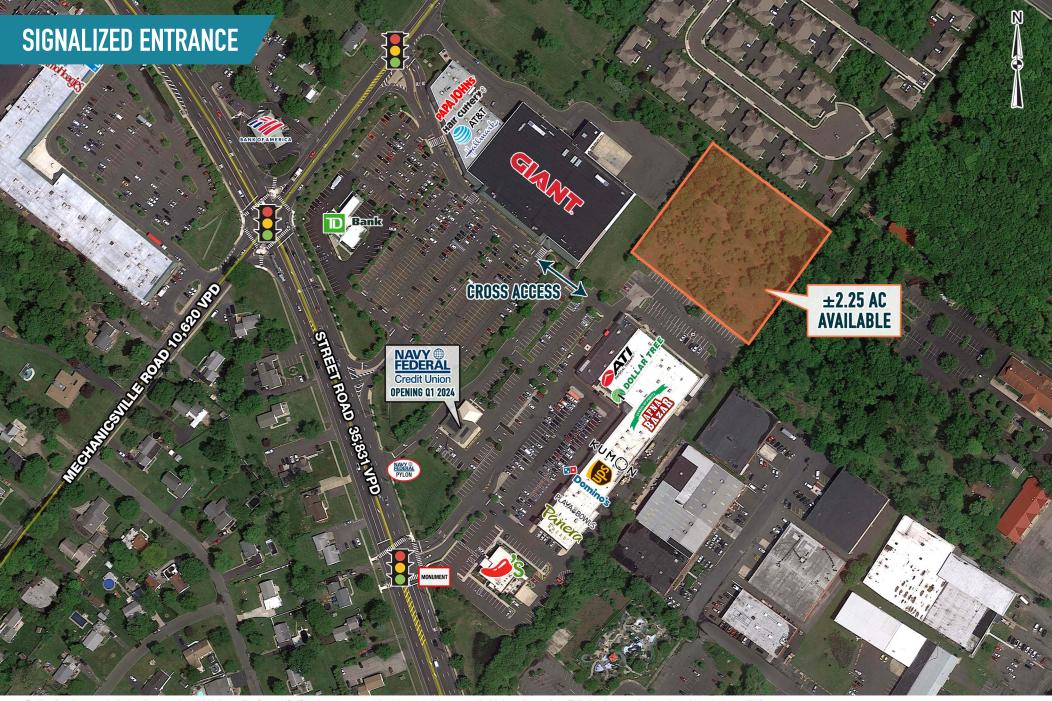

# STREET ROAD PLAZA BENSALEM, PA

2601-2647 STREET ROAD

±2.25 ACRES AVAILABLE FOR SALE OR LEASE

## **CROSS ACCESS TO GIANT COMING SOON!**

| SUITE | TENANT                    | SF     |
|-------|---------------------------|--------|
| 1     | Panera Bread              | 4,500  |
| 1A    | Playa Bowls               | 2,409  |
| 2-3   | Expanded Meat Market      | 3,215  |
| 4     | Domino's Pizza            | 1,500  |
| 5     | UPS                       | 1,500  |
| 6     | KUMON                     | 1,500  |
| 7-9A  | Apna Bazaar               | 25,367 |
| 9     | Dollar Tree               | 11,360 |
| 10    | Indian Cuisine            | 3,776  |
| 10A   | ATI                       | 2,448  |
| 11    | Navy Federal Credit Union | 3,132  |
| 12    | Chili's                   | 5,876  |
|       | Total GLA                 | 66,451 |