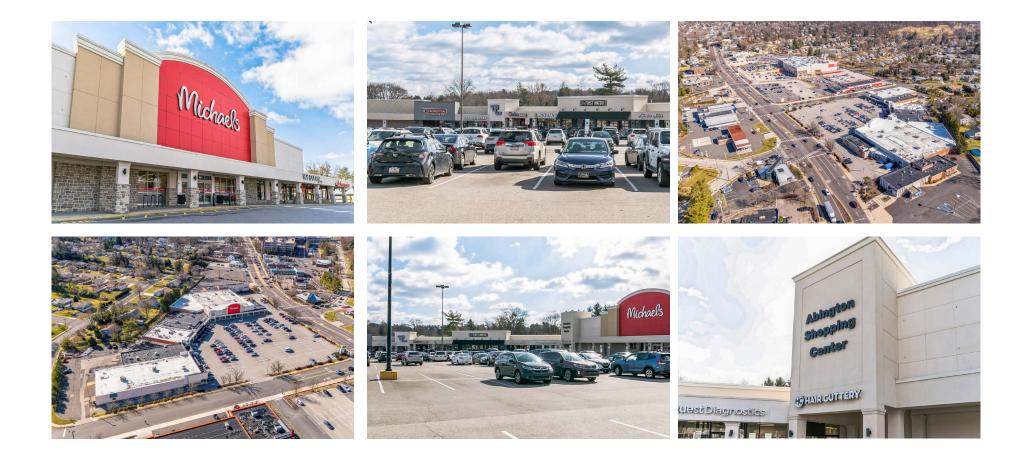

## EASY ACCESS AND PRIME VISIBILITY TO RT. 611

| CIUTE            |                                        | CF                  | Michaels & | 611           |
|------------------|----------------------------------------|---------------------|------------|---------------|
| <b>SUITE</b> 101 | TENANT<br>GROCERY OUTLET (COMING SOON) | <b>SF</b><br>14,400 |            |               |
| 102              | CHIPOTLE                               | 4,136               |            |               |
| 103<br>104       | H&S CLEANERS<br>NOTHING BUNDT CAKES    | 2,128 2,000         |            |               |
| 105              | OHOT CAJUN SEAFOOD                     | 2,450               |            |               |
| 106              | MR. P PIZZA AND PASTA                  | 2,000               |            |               |
| 108<br>109       | FIRST WATCH<br>ABINGTON NAILS          | 4,836<br>1,600      |            |               |
| 110              | QUEST DIAGNOSTICS                      |                     |            |               |
| 111<br>112       | HAIR CUTTERY<br>SANTANDER              | 1,081<br>2,525      |            |               |
| 113              | MICHAEL'S                              | 25,927              |            | 32,409 VPD    |
| 114              | MY SALON SUITE                         | 6,305               |            |               |
|                  |                                        |                     |            |               |
|                  |                                        |                     |            |               |
|                  |                                        | $\smile$            |            |               |
|                  |                                        | $\mathbf{i}$        |            | PYLON         |
|                  |                                        |                     |            |               |
|                  |                                        | $\backslash$        |            |               |
|                  |                                        | $\backslash$        | LONDON RD  | <b>U</b>      |
|                  |                                        |                     |            | $\overline{}$ |
|                  |                                        | I                   | 1          | х I           |

ABINGTON SHOPPING CENTER **ABINGTON, PA** 1415 OLD YORK RD, ABINGTON PA

information and images contained herein are from sources deemed reliable. However, Metro Commercial Real Estate, Inc. makes no representation whatsoever as to their accuracy or authenticity. Images shown may be modified for illustrative purposes. Images may be out-of-date and not current. 10.30.24

ABINGTON SHOPPING CENTER **ABINGTON, PA** 1415 OLD YORK RD, ABINGTON PA

MetroCommercial.com

e information and images contained herein are from sources deemed reliable. However, Metro Commercial Real Estate, Inc. makes no representation whatsoever as to their accuracy or authenticity. Images shown may be modified for illustrative purposes. Images may be out-of-date and not current. 10.30.24