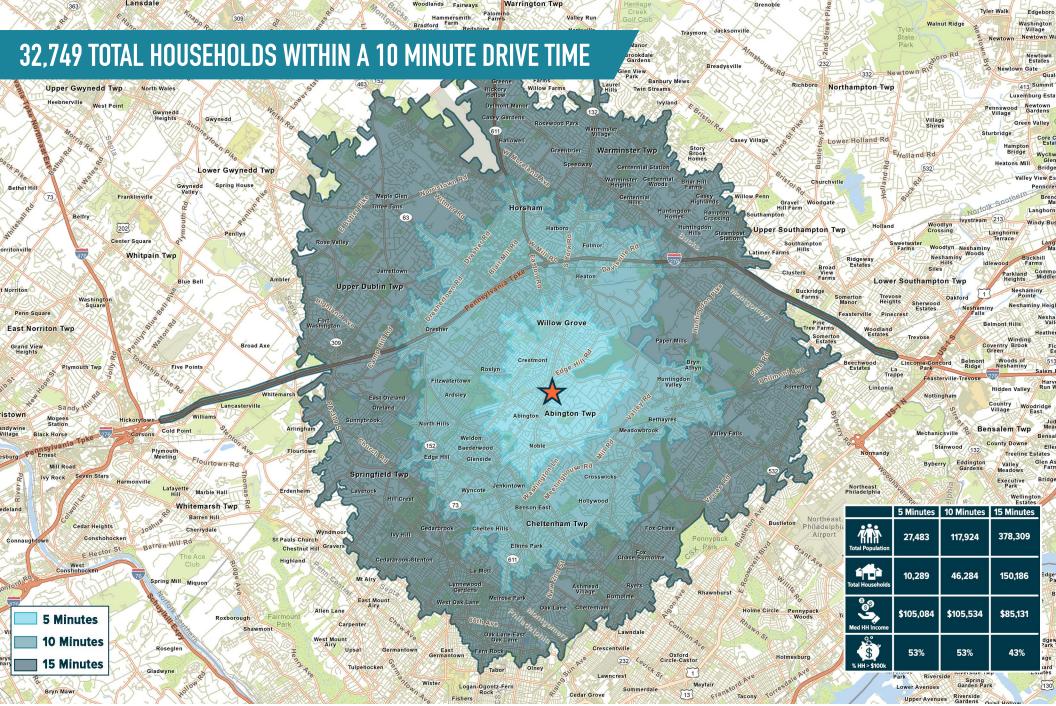

ABINGTON SHOPPING CENTER **ABINGTON, PA** 1415 OLD YORK RD, ABINGTON PA

MetroCommercial.com

e information and images contained herein are from sources deemed reliable. However, Metro Commercial Real Estate, Inc. makes no representation whatsoever as to their accuracy or authenticity. Images shown may be modified for illustrative purposes. Images may be out-of-date and not current. 10.30.24