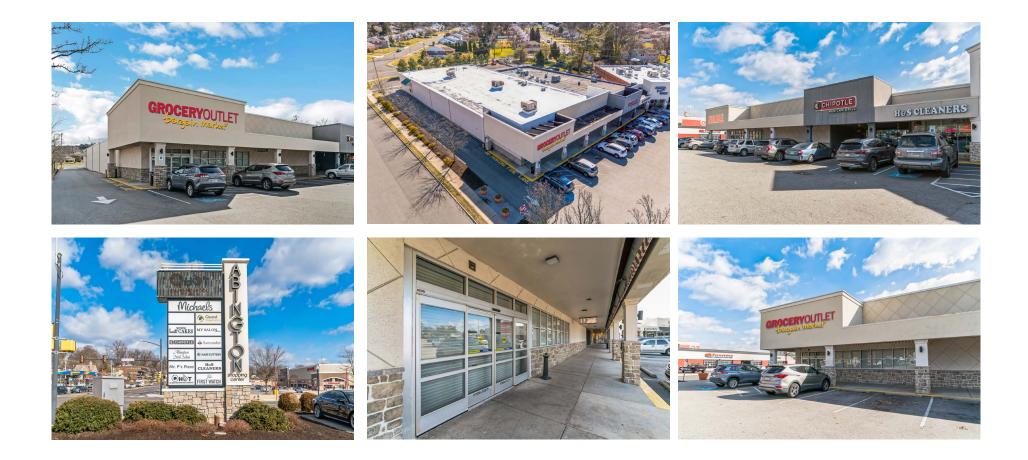

### ABINGTON SHOPPING CENTER **ABINGTON SHOPPING CENTER 1415 OLD YORK RD, ABINGTON PA**

GLA: ±75,000 SF

#### **ABINGTON SHOPPING CENTER** ABINGTON, PA 1415 OLD YORK RD, ABINGTON PA

Lansdale

Grenob

ABINGTON SHOPPING CENTER **ABINGTON, PA** 1415 OLD YORK RD, ABINGTON PA

MetroCommercial.com

# FANTASTIC POSITIONING ON HIGHLY DESIREABLE RETAIL CORRIDOR

ABINGTON SHOPPING CENTER ABINGTON, PA 1415 OLD YORK RD, ABINGTON PA