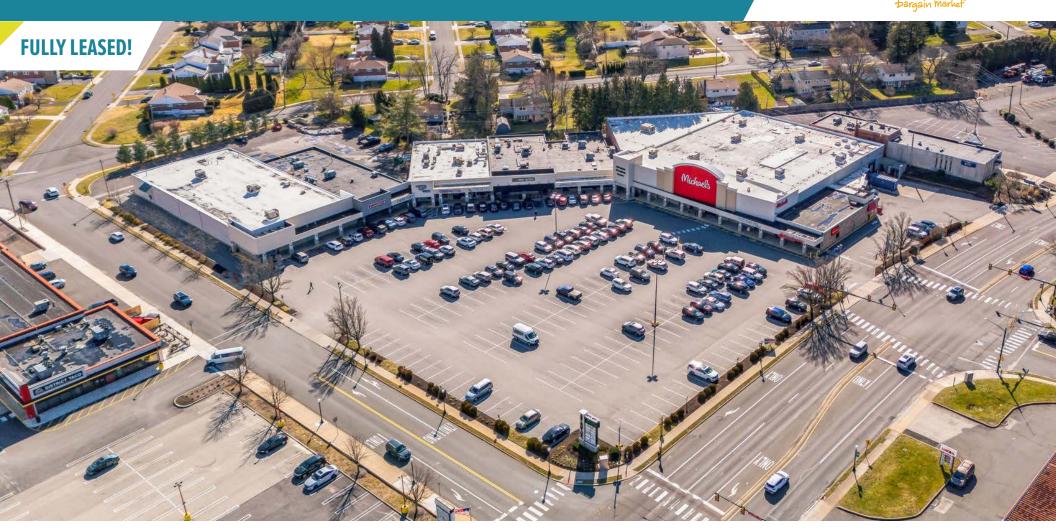

### ABINGTON SHOPPING CENTER **ABINGTON SHOPPING CENTER 1415 OLD YORK RD, ABINGTON PA**

GLA: ±75,000 SF

# FANTASTIC POSITIONING ON HIGHLY DESIREABLE RETAIL CORRIDOR

ABINGTON SHOPPING CENTER ABINGTON, PA 1415 OLD YORK RD, ABINGTON PA