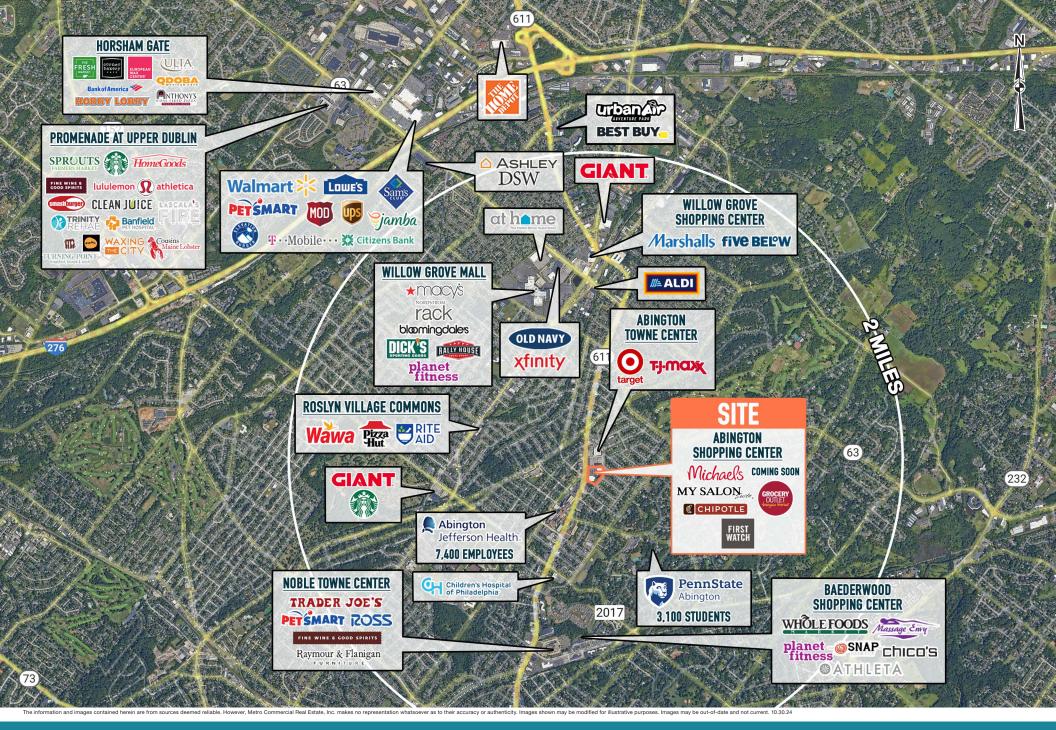

ABINGTON SHOPPING CENTER **ABINGTON, PA** 1415 OLD YORK RD, ABINGTON PA

information and images contained herein are from sources deemed reliable. However, Metro Commercial Real Estate, Inc. makes no representation whatsoever as to their accuracy or authenticity. Images shown may be modified for illustrative purposes. Images may be out-of-date and not current. 10.30.24