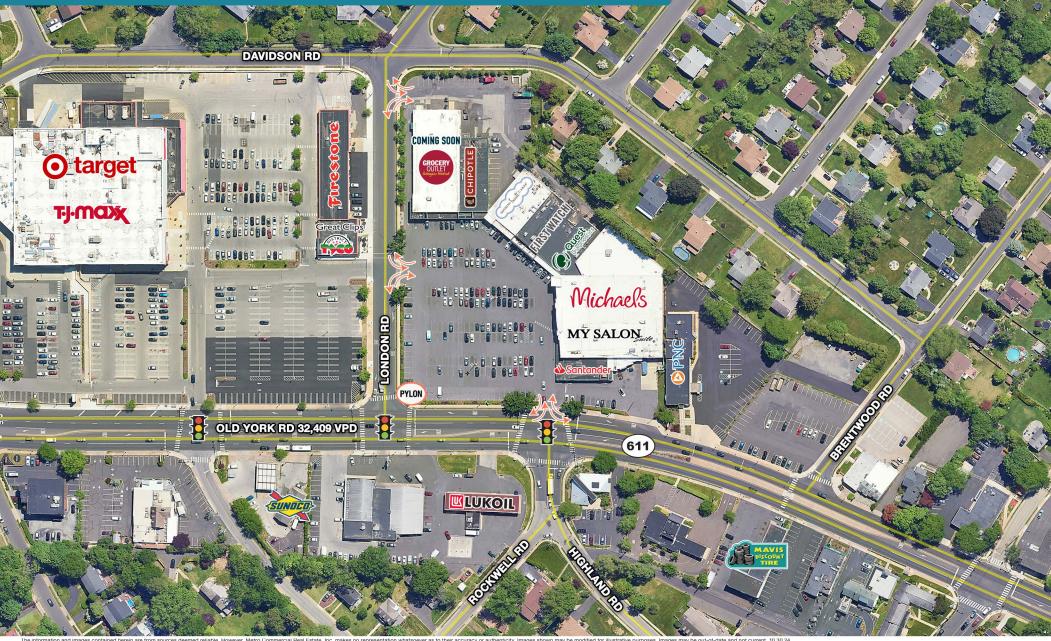

## EASY ACCESS AND PRIME VISIBILITY TO RT. 611

| CIUTE            |                                        | CF                  | Michaels & | 611           |
|------------------|----------------------------------------|---------------------|------------|---------------|
| <b>SUITE</b> 101 | TENANT<br>GROCERY OUTLET (COMING SOON) | <b>SF</b><br>14,400 |            |               |
| 102              | CHIPOTLE                               | 4,136               |            |               |
| 103<br>104       | H&S CLEANERS<br>NOTHING BUNDT CAKES    | 2,128 2,000         |            |               |
| 105              | OHOT CAJUN SEAFOOD                     | 2,450               |            |               |
| 106              | MR. P PIZZA AND PASTA                  | 2,000               |            |               |
| 108<br>109       | FIRST WATCH<br>ABINGTON NAILS          | 4,836<br>1,600      |            |               |
| 110              | QUEST DIAGNOSTICS                      |                     |            |               |
| 111<br>112       | HAIR CUTTERY<br>SANTANDER              | 1,081<br>2,525      |            |               |
| 113              | MICHAEL'S                              | 25,927              |            | 32,409 VPD    |
| 114              | MY SALON SUITE                         | 6,305               |            |               |
|                  |                                        |                     |            |               |
|                  |                                        |                     |            |               |
|                  |                                        | $\smile$            |            |               |
|                  |                                        | $\mathbf{i}$        |            | PYLON         |
|                  |                                        |                     |            |               |
|                  |                                        | $\backslash$        |            |               |
|                  |                                        | $\backslash$        | LONDON RD  | <b>U</b>      |
|                  |                                        |                     |            | $\overline{}$ |
|                  |                                        | I                   | 1          | х I           |