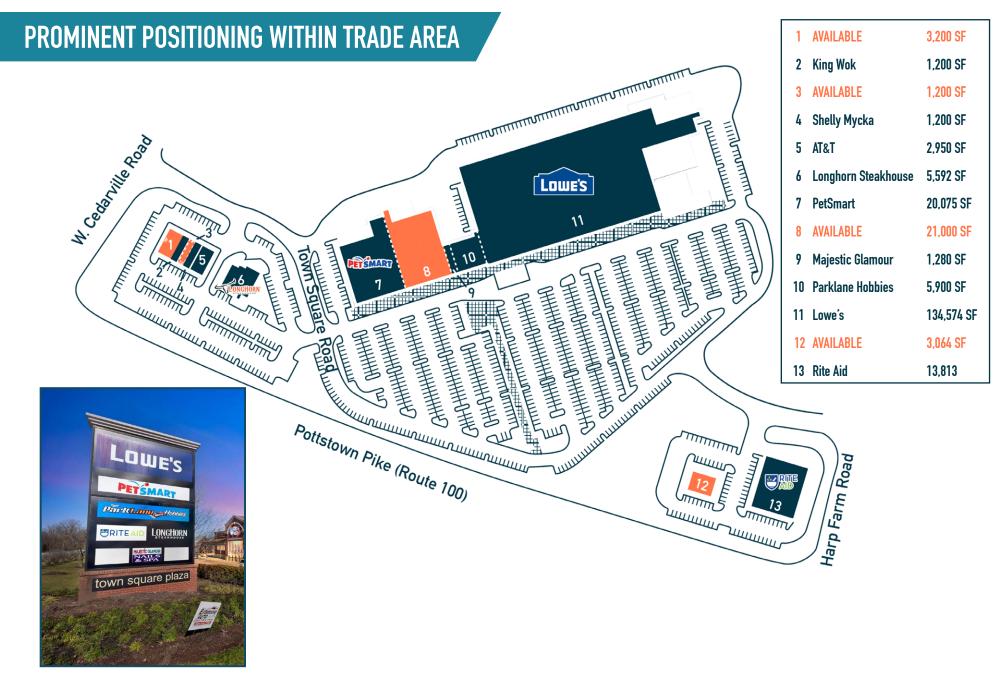

## TOWN SQUARE PLAZA **POTTSTOWN, PA** 1100 TOWN SQUARE RD

### $\pm 1,200$ – 21,000 SF available for lease

PHILADELPHIA MSA

#### **PROMINENT POWER CENTER WITH JUNIOR ANCHOR AVAILABILITY**