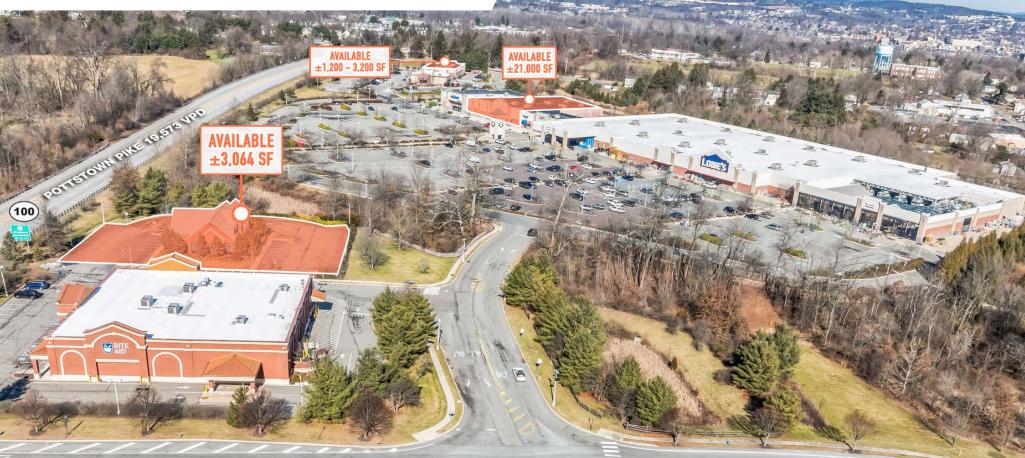

## TOWN SQUARE PLAZA **POTTSTOWN, PA** 1100 TOWN SQUARE RD

### $\pm 1,200$ – 21,000 SF available for lease

PHILADELPHIA MSA

#### **PROMINENT POWER CENTER WITH JUNIOR ANCHOR AVAILABILITY**