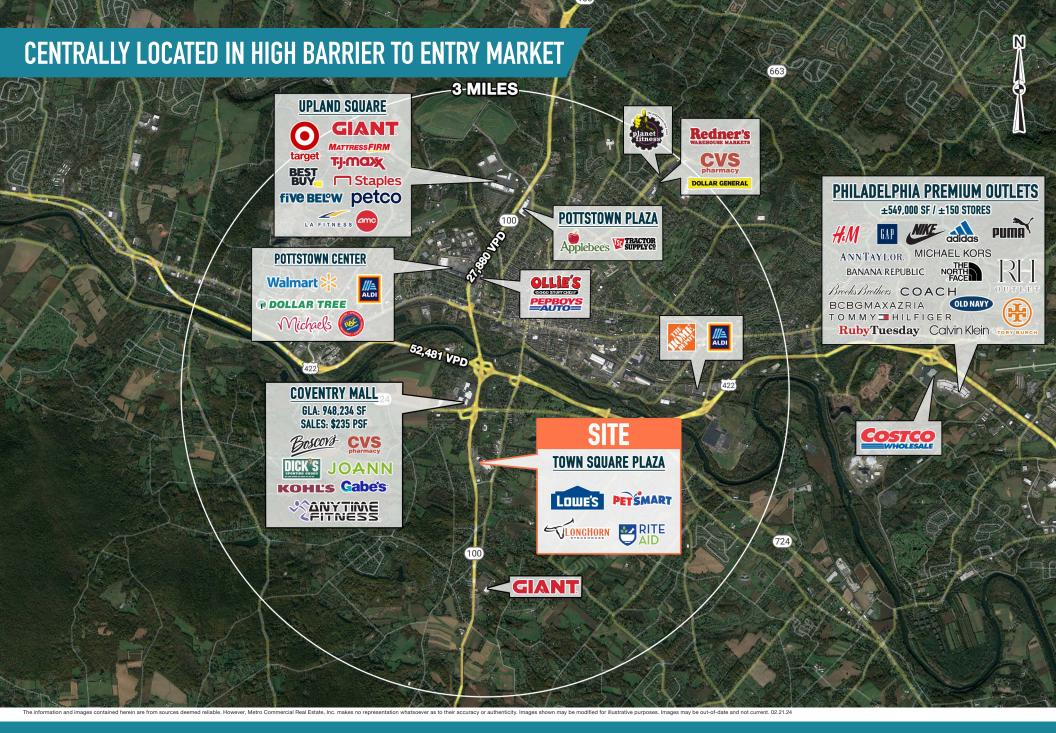

## TOWN SQUARE PLAZA **POTTSTOWN, PA** 1100 TOWN SQUARE RD

### $\pm 1,200$ – 21,000 SF available for lease

PHILADELPHIA MSA

#### **PROMINENT POWER CENTER WITH JUNIOR ANCHOR AVAILABILITY**







# get in touch.

#### **ANDREW SHPIGEL**

office 610.825.5222 direct 610.260.0153 ashpigel@metrocommercial.com

MetroCommercial.com | PLYMOUTH MEETING, PA | MOUNT LAUREL, NJ | MIAMI, FL | PHILADELPHIA, PA



The information and images contained herein are from sources deemed reliable. However, Metro Commercial Real Estate, Inc. makes no representation whatsoever as to their accuracy or authenticity. Images shown may be modified for illustrative purposes. Images may be out-of-date and not current. 02.21.24

#### TOWN SQUARE PLAZA **POTTSTOWN, PA** 1100 TOWN SQUARE RD





#### TOWN SQUARE PLAZA **POTTSTOWN, PA** 1100 TOWN SQUARE RD





#### TOWN SQUARE PLAZA POTTSTOWN, PA 1100 TOWN SQUARE RD





The information and images contained herein are from sources deemed reliable. However, Metro Commercial Real Estate, Inc. makes no representation whatsoever as to their accuracy or authenticity. Images shown may be modified for illustrative purposes. Images may be out-of-date and not current. 02.21.

#### TOWN SQUARE PLAZA **POTTSTOWN, PA** 1100 TOWN SQUARE RD





The information and images contained herein are from sources deemed reliable. However, Metro Commercial Real Estate, Inc. makes no representation whatsoever as to their accuracy or authenticity. Images shown may be modified for illustrative purposes. Images may be out-of-date and not current. 02.21.24