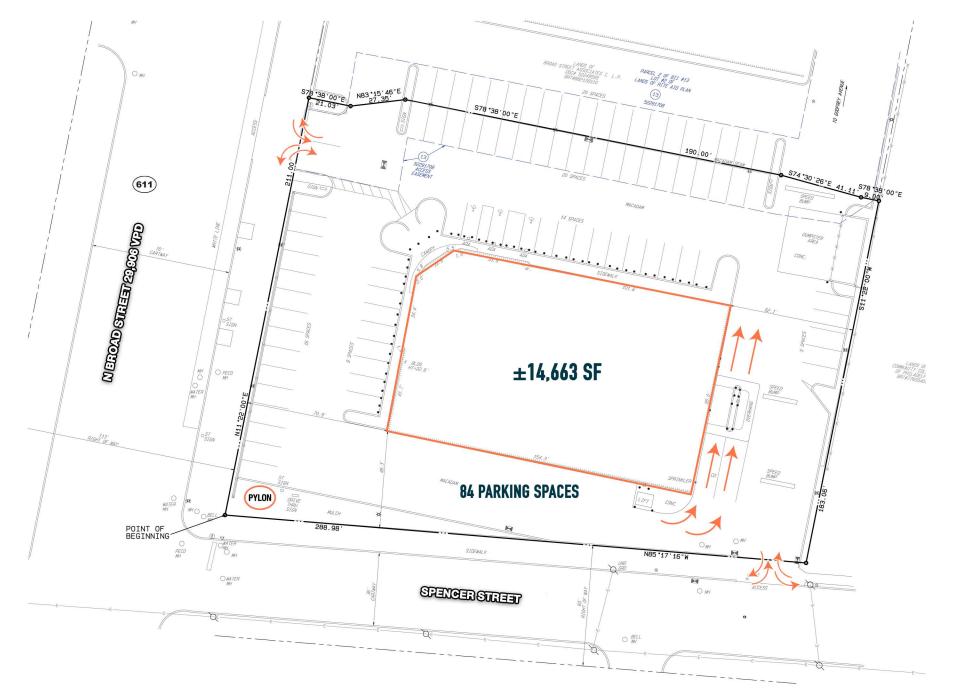

# PHILADELPHIA, PA

**6101 N BROAD STREET** 

 $\pm 14,663$  SF ON  $\pm 0.77$  AC FOR LEASE PHILADELPHIA MSA

PHILADELPHIA, PA
6101 N BROAD STREET

The information and images contained herein are from sources deemed reliable. However, Metro Commercial Real Estate, Inc. makes no representation whatsoever as to their accuracy or authenticity. Images shown may be modified for illustrative purposes. Images may be out-of-date and not current. 02.21.2