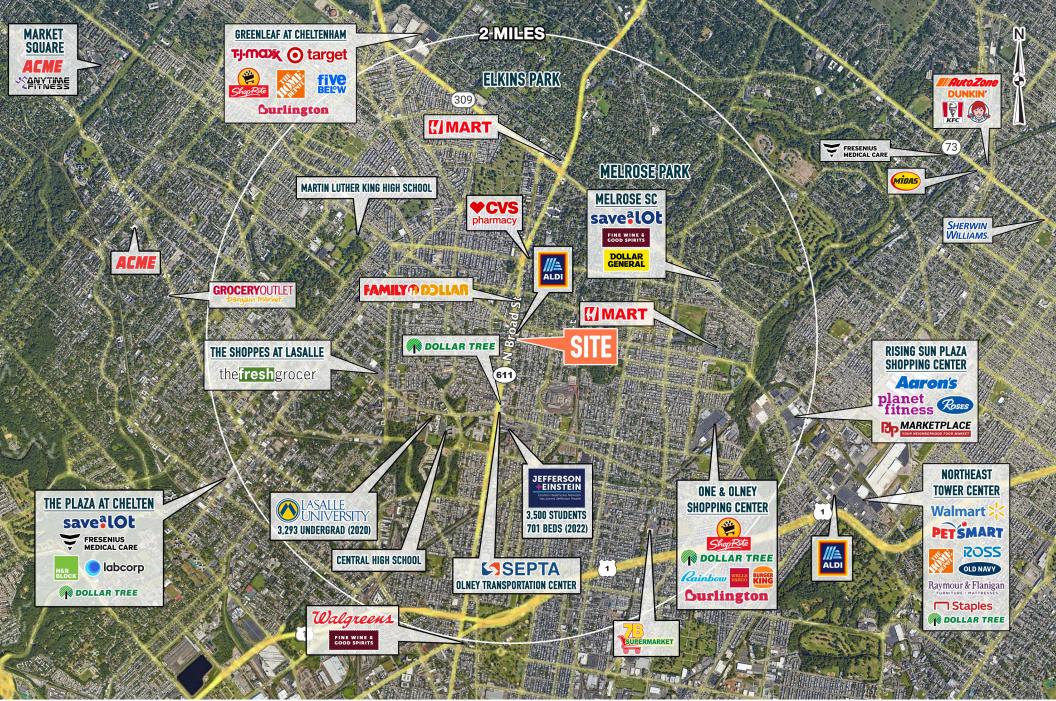

# PHILADELPHIA, PA

**6101 N BROAD STREET** 

 $\pm 14,663$  SF ON  $\pm 0.77$  AC FOR LEASE PHILADELPHIA MSA

## POTENTIAL REDEVELOPMENT OPPORTUNITY!

**JOIN** 

//≜ ALDI





### get in touch.

#### **DAVID JUDD**

office 856.866.1900 direct 856.222.3037 djudd@metrocommercial.com

#### **JOE DOUGHERTY**

office 610.825.5222 direct 610.260.2670 jdougherty@metrocommercial.com



FORMER RITE AID
PHILADELPHIA, PA
6101 N BROAD STREET





The information and images contained herein are from sources deemed reliable. However, Metro Commercial Real Estate, Inc. makes no representation whatsoever as to their accuracy or authenticity. Images shown may be modified for illustrative purposes. Images may be out-of-date and not current. 02.3







PHILADELPHIA, PA
6101 N BROAD STREET





The information and images contained herein are from sources deemed reliable. However, Metro Commercial Real Estate, Inc. makes no representation whatsoever as to their accuracy or authenticity. Images shown may be modified for illustrative purposes. Images may be out-of-date and not current. 02.21.2



## PROPERTY PHOTOS













The information and images contained herein are from sources deemed reliable. However, Metro Commercial Real Esta