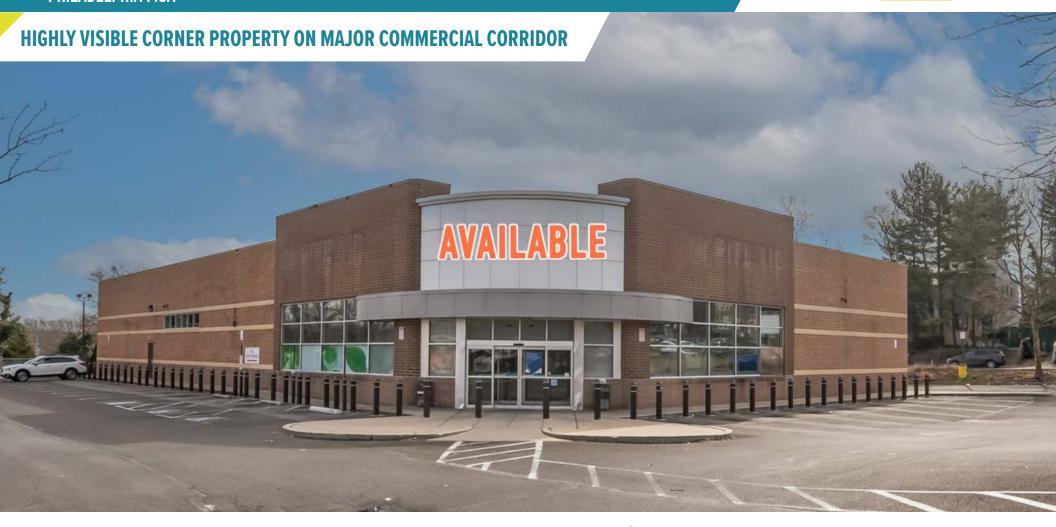

# PHILADELPHIA, PA

**6101 N BROAD STREET** 

 $\pm 14,663$  SF ON  $\pm 0.77$  AC FOR LEASE PHILADELPHIA MSA

## PROPERTY PHOTOS

The information and images contained herein are from sources deemed reliable. However, Metro Commercial Real Estate, Inc. makes no representation whatsoever as to their accuracy or authenticity. Images shown may be modified for illustrative purposes. Images may be out-of-date and not current. 02.21.24