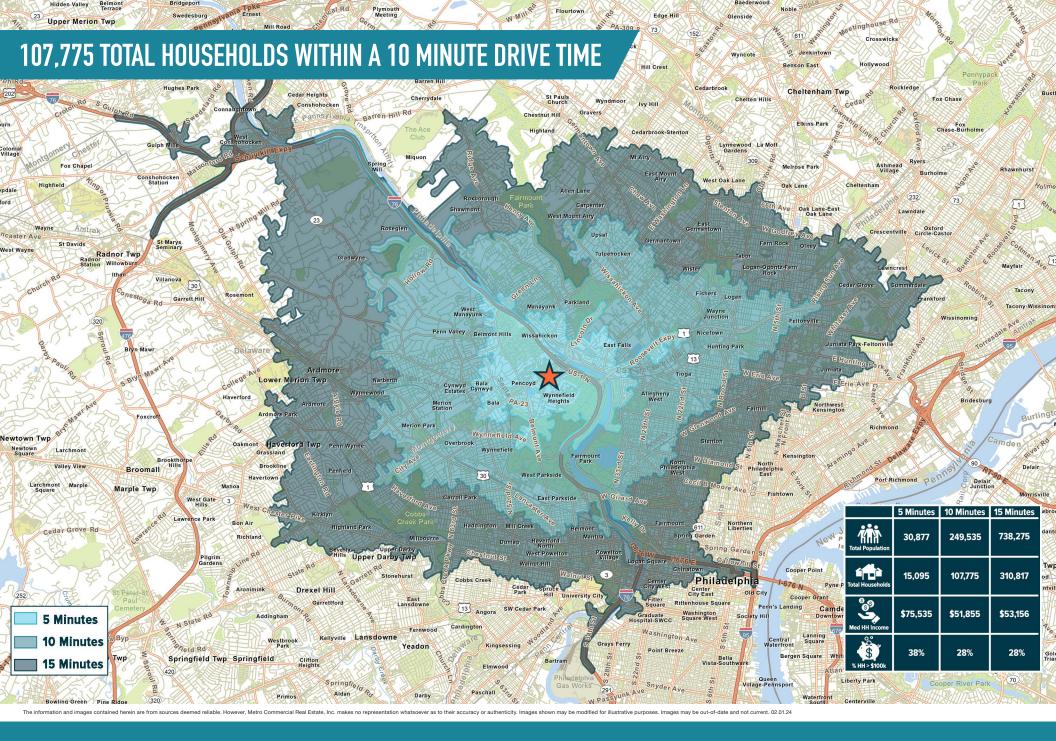

# PHILADELPHIA, PA

**4040 CITY AVENUE** 

±2,650 SF AVAILABLE FOR LEASE PHILADELPHIA MSA