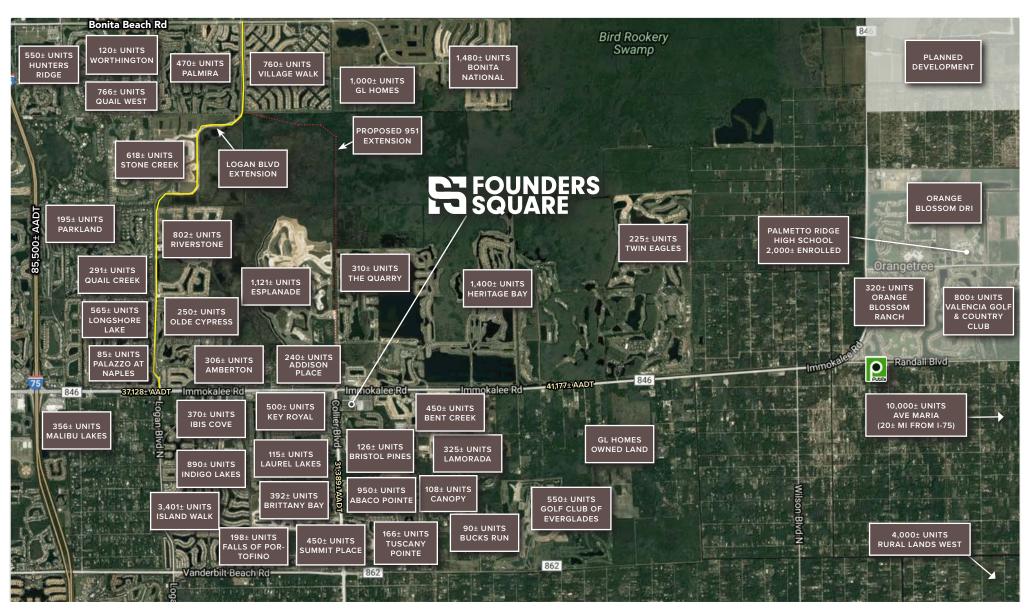

# SOUTHWEST FLORIDA

The five counties of Southwest Florida are best known for their spectacular quality of life, with sunshine, warm waters, pristine beaches and thriving wildlife. The region is home to 1.3 million residents and by 2025 is projected to rise to approximately 1.5 million. It is also a dynamic playground for 6.8 million tourists each year.

The major cities in Southwest Florida are Naples, Fort Myers, Cape Coral, Bonita Springs, Punta Gorda, Marco Island, Sanibel, Boca Grande and Captiva. When reviewed, SWFL tops not just the state, but the country in terms of new resident arrivals, excellent business performance and overall quality of life.

The major artery for Southwest Florida is interstate I-75, which connects to Tampa and Fort Lauderdale in two hours, and Orlando and Miami in three hours. A parallel thoroughfare is highway 41 or Tamiami Trail. The region has two commercial airports, Southwest Florida International Airport (RSW) and Punta Gorda Airport (PGD), and several major general aviation airfields.

According to Bloomberg CityLab, SWFL has 4 of 10 counties in Florida with the most incoming residents in 2020 and 2021. In a report by the National Association of Realtors, Fort Myers and Cape Coral both joined a list of eight major metropolitan cities including Phoenix, Seattle, Las Vegas and Austin, as a top 10 Commercial Real Estate Market. The report was based upon key factors that SWFL has excelled in including economic, demographic, housing and commercial market conditions.