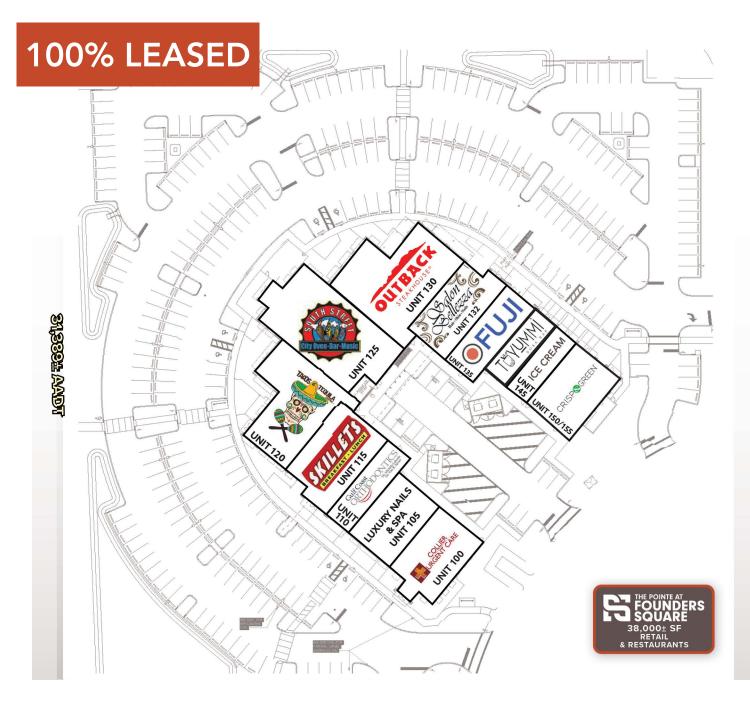

SEQ Immokalee Rd & Collier Blvd (SR 951) Naples, FL 34120

| UNIT        | TENANT                     | SIZE  |
|-------------|----------------------------|-------|
| 100         | COLLIER<br>URGENT CARE     | 3,204 |
| 105         | LUXURY NAIL<br>& SPA       | 2,804 |
| 110         | GULF COAST<br>ORTHODONTICS | 1,905 |
| 115         | SKILLETS                   | 3,798 |
| 120         | TACOS & TEQUILA<br>CANTINA | 4,608 |
| 125         | SOUTH STREET               | 6,211 |
| 130         | OUTBACK<br>STEAKHOUSE      | 5,629 |
| 132         | SALON                      | 2,985 |
| 135         | FUJI                       | 2,429 |
| 140         | T-YUMMI                    | 1,484 |
| 145         | ICE CREAM                  | 1,365 |
| 150/<br>155 | CRISP & GREEN              | 2,990 |