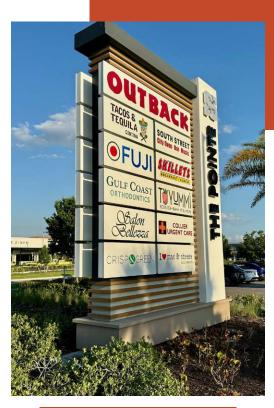

SEQ Immokalee Rd & Collier Blvd (SR 951) Naples, FL 34120

| UNIT        | TENANT                     | SIZE  |
|-------------|----------------------------|-------|
| 100         | COLLIER<br>URGENT CARE     | 3,204 |
| 105         | LUXURY NAIL<br>& SPA       | 2,804 |
| 110         | GULF COAST<br>ORTHODONTICS | 1,905 |
| 115         | SKILLETS                   | 3,798 |
| 120         | TACOS & TEQUILA<br>CANTINA | 4,608 |
| 125         | SOUTH STREET               | 6,211 |
| 130         | OUTBACK<br>STEAKHOUSE      | 5,629 |
| 132         | SALON                      | 2,985 |
| 135         | FUJI                       | 2,429 |
| 140         | T-YUMMI                    | 1,484 |
| 145         | ICE CREAM                  | 1,365 |
| 150/<br>155 | CRISP & GREEN              | 2,990 |