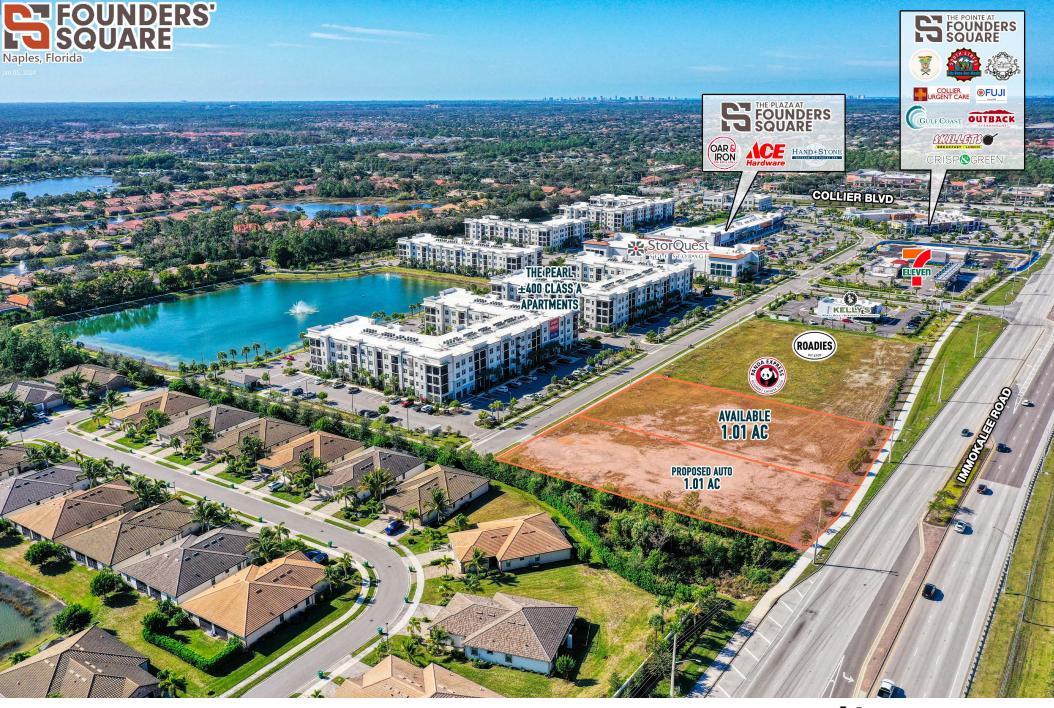

SEQ Immokalee Rd & Collier Blvd (SR 951) Naples, FL 34120

| UNIT        | TENANT                     | SIZE  |
|-------------|----------------------------|-------|
| 100         | COLLIER<br>URGENT CARE     | 3,204 |
| 105         | LUXURY NAIL<br>& SPA       | 2,804 |
| 110         | GULF COAST<br>ORTHODONTICS | 1,905 |
| 115         | SKILLETS                   | 3,798 |
| 120         | TACOS & TEQUILA<br>CANTINA | 4,608 |
| 125         | SOUTH STREET               | 6,211 |
| 130         | OUTBACK<br>STEAKHOUSE      | 5,629 |
| 132         | SALON                      | 2,985 |
| 135         | FUJI                       | 2,429 |
| 140         | T-YUMMI                    | 1,484 |
| 145         | ICE CREAM                  | 1,365 |
| 150/<br>155 | CRISP & GREEN              | 2,990 |

# 100% LEASED

| UNIT                                  | TENANT             | SIZE   |  |  |
|---------------------------------------|--------------------|--------|--|--|
| 200                                   | OAR AND IRON GRILL | 6,507  |  |  |
| 205                                   | HAND & STONE       | 2,594  |  |  |
| 210                                   | LASER LOUNGE       | 2,594  |  |  |
| 215                                   | HAVANA LIBRE       | 4,087  |  |  |
| 220                                   | RESTORE            | 2,594  |  |  |
| 225                                   | DENTIST            | 3,769  |  |  |
| 230                                   | SPENGA             | 4,200  |  |  |
| 235                                   | ACE HARDWARE       | 20,460 |  |  |
| **UNITS ARE DEMISIBLE<br>TO SIZE FROM |                    |        |  |  |

1,762 SF TO 5,788 SF\*\*