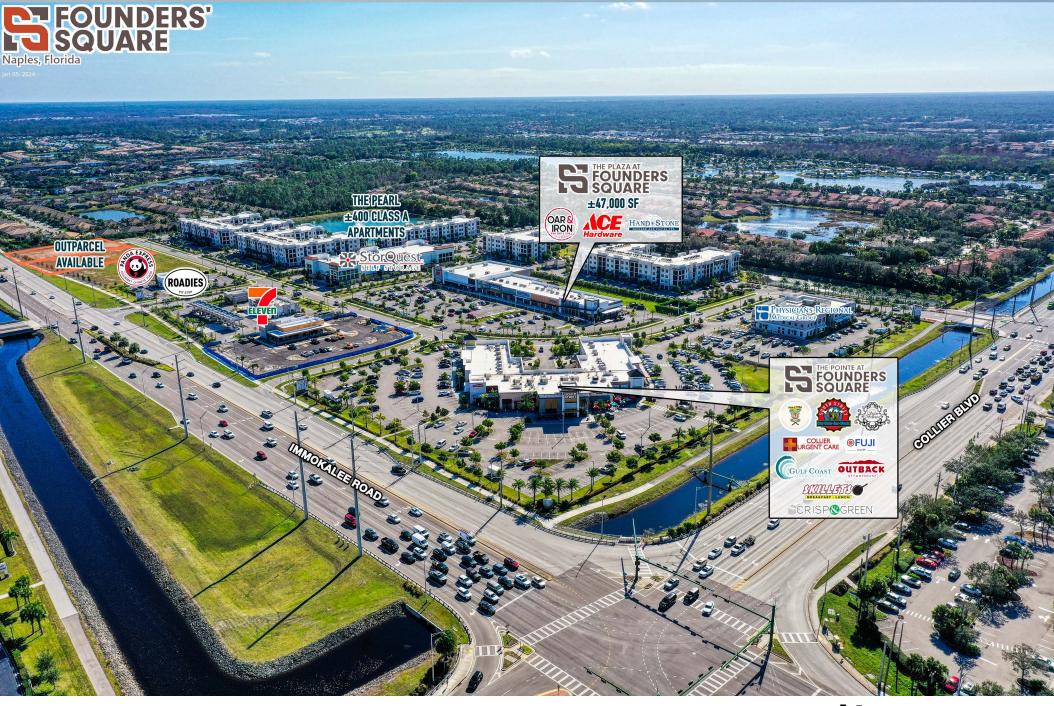

SEQ Immokalee Rd & Collier Blvd (SR 951) Naples, FL 34120

| UNIT        | TENANT                     | SIZE  |
|-------------|----------------------------|-------|
| 100         | COLLIER<br>URGENT CARE     | 3,204 |
| 105         | LUXURY NAIL<br>& SPA       | 2,804 |
| 110         | GULF COAST<br>ORTHODONTICS | 1,905 |
| 115         | SKILLETS                   | 3,798 |
| 120         | TACOS & TEQUILA<br>CANTINA | 4,608 |
| 125         | SOUTH STREET               | 6,211 |
| 130         | OUTBACK<br>STEAKHOUSE      | 5,629 |
| 132         | SALON                      | 2,985 |
| 135         | FUJI                       | 2,429 |
| 140         | T-YUMMI                    | 1,484 |
| 145         | ICE CREAM                  | 1,365 |
| 150/<br>155 | CRISP & GREEN              | 2,990 |

# 100% LEASED

| UNIT                                  | TENANT             | SIZE   |  |  |
|---------------------------------------|--------------------|--------|--|--|
| 200                                   | OAR AND IRON GRILL | 6,507  |  |  |
| 205                                   | HAND & STONE       | 2,594  |  |  |
| 210                                   | LASER LOUNGE       | 2,594  |  |  |
| 215                                   | HAVANA LIBRE       | 4,087  |  |  |
| 220                                   | RESTORE            | 2,594  |  |  |
| 225                                   | DENTIST            | 3,769  |  |  |
| 230                                   | SPENGA             | 4,200  |  |  |
| 235                                   | ACE HARDWARE       | 20,460 |  |  |
| **UNITS ARE DEMISIBLE<br>TO SIZE FROM |                    |        |  |  |

1,762 SF TO 5,788 SF\*\*