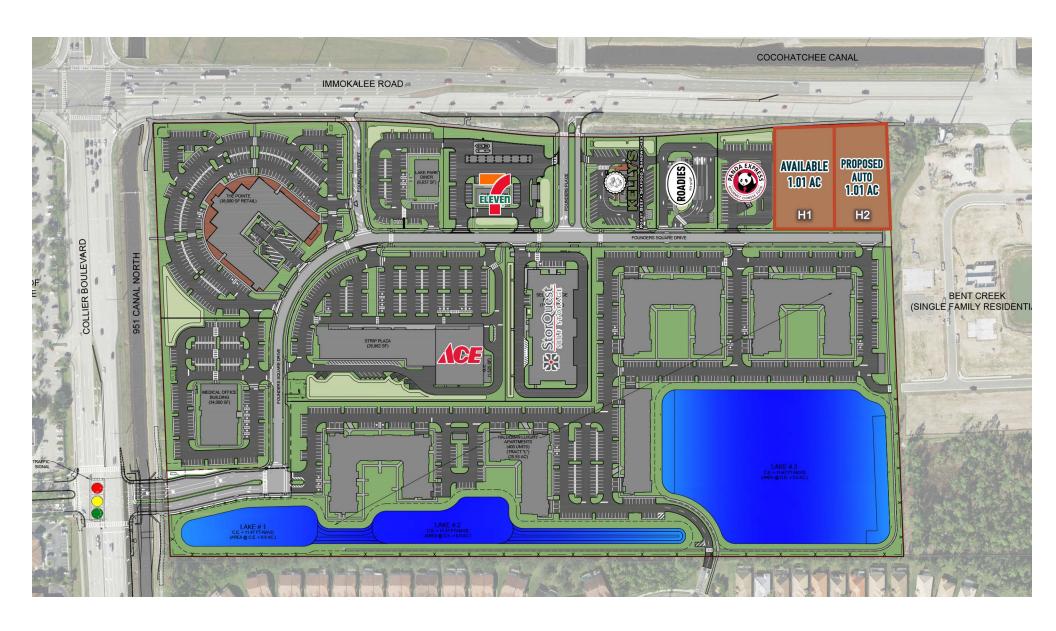

SEQ Immokalee Rd & Collier Blvd (SR 951) Naples, FL 34120

| UNIT        | TENANT                     | SIZE  |
|-------------|----------------------------|-------|
| 100         | COLLIER<br>URGENT CARE     | 3,204 |
| 105         | LUXURY NAIL<br>& SPA       | 2,804 |
| 110         | GULF COAST<br>ORTHODONTICS | 1,905 |
| 115         | SKILLETS                   | 3,798 |
| 120         | TACOS & TEQUILA<br>CANTINA | 4,608 |
| 125         | SOUTH STREET               | 6,211 |
| 130         | OUTBACK<br>STEAKHOUSE      | 5,629 |
| 132         | SALON                      | 2,985 |
| 135         | FUJI                       | 2,429 |
| 140         | T-YUMMI                    | 1,484 |
| 145         | ICE CREAM                  | 1,365 |
| 150/<br>155 | CRISP & GREEN              | 2,990 |

# 100% LEASED

| UNIT                                  | TENANT             | SIZE   |  |  |
|---------------------------------------|--------------------|--------|--|--|
| 200                                   | OAR AND IRON GRILL | 6,507  |  |  |
| 205                                   | HAND & STONE       | 2,594  |  |  |
| 210                                   | LASER LOUNGE       | 2,594  |  |  |
| 215                                   | HAVANA LIBRE       | 4,087  |  |  |
| 220                                   | RESTORE            | 2,594  |  |  |
| 225                                   | DENTIST            | 3,769  |  |  |
| 230                                   | SPENGA             | 4,200  |  |  |
| 235                                   | ACE HARDWARE       | 20,460 |  |  |
| **UNITS ARE DEMISIBLE<br>TO SIZE FROM |                    |        |  |  |

1,762 SF TO 5,788 SF\*\*