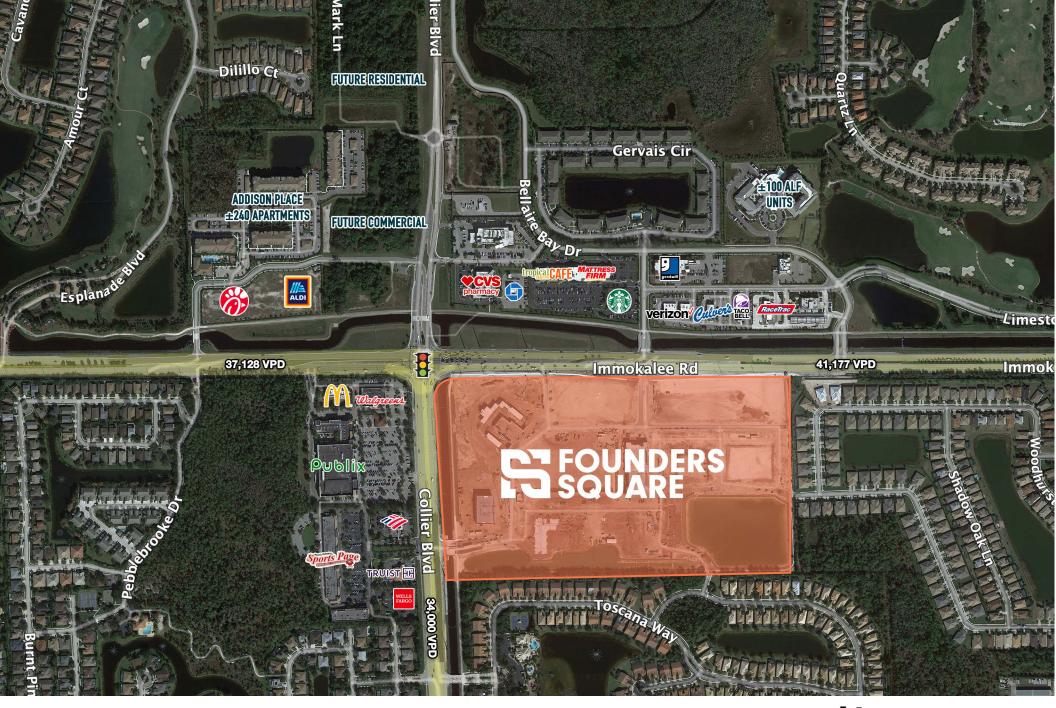

SEQ Immokalee Rd & Collier Blvd (SR 951) Naples, FL 34120





































| UNIT        | TENANT                     | SIZE  |
|-------------|----------------------------|-------|
| 100         | COLLIER<br>URGENT CARE     | 3,204 |
| 105         | LUXURY NAIL<br>& SPA       | 2,804 |
| 110         | GULF COAST<br>ORTHODONTICS | 1,905 |
| 115         | SKILLETS                   | 3,798 |
| 120         | TACOS & TEQUILA<br>CANTINA | 4,608 |
| 125         | SOUTH STREET               | 6,211 |
| 130         | OUTBACK<br>STEAKHOUSE      | 5,629 |
| 132         | SALON                      | 2,985 |
| 135         | FUJI                       | 2,429 |
| 140         | T-YUMMI                    | 1,484 |
| 145         | ICE CREAM                  | 1,365 |
| 150/<br>155 | CRISP & GREEN              | 2,990 |







# 100% LEASED



| UNIT