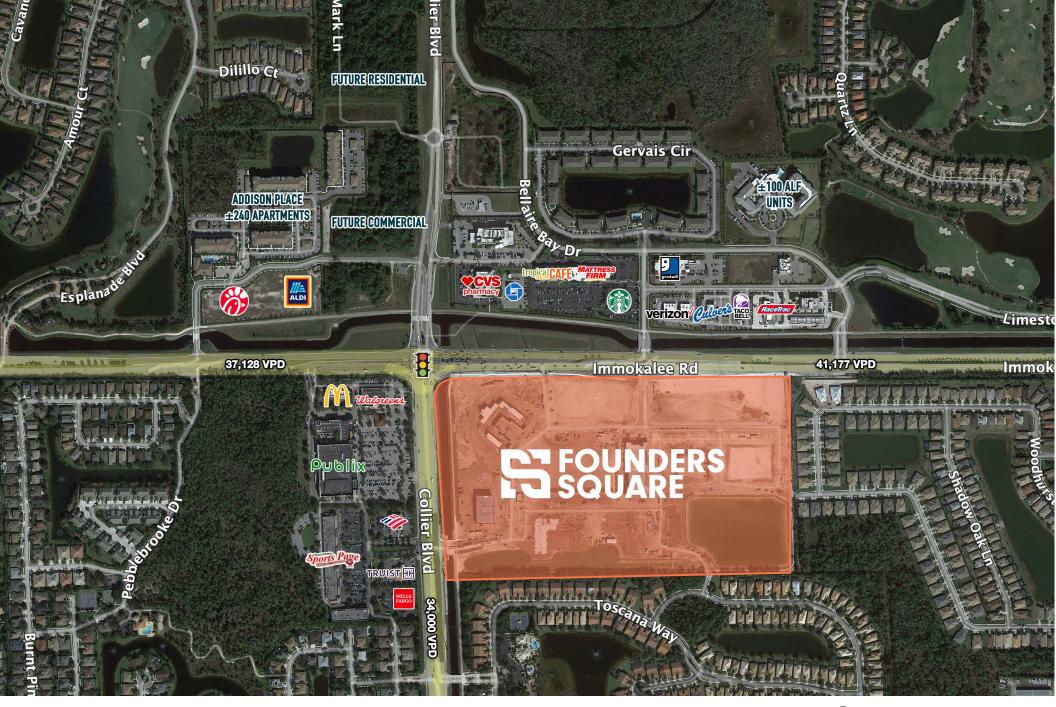

SEQ Immokalee Rd & Collier Blvd (SR 951) Naples, FL 34120





































| UNIT        | TENANT                     | SIZE  |
|-------------|----------------------------|-------|
| 100         | COLLIER<br>URGENT CARE     | 3,204 |
| 105         | LUXURY NAIL<br>& SPA       | 2,804 |
| 110         | GULF COAST<br>ORTHODONTICS | 1,905 |
| 115         | SKILLETS                   | 3,798 |
| 120         | TACOS & TEQUILA<br>CANTINA | 4,608 |
| 125         | SOUTH STREET               | 6,211 |
| 130         | OUTBACK<br>STEAKHOUSE      | 5,629 |
| 132         | SALON                      | 2,985 |
| 135         | FUJI                       | 2,429 |
| 140         | T-YUMMI                    | 1,484 |
| 145         | ICE CREAM                  | 1,365 |
| 150/<br>155 | CRISP & GREEN              | 2,990 |







# 100% LEASED



| UNIT