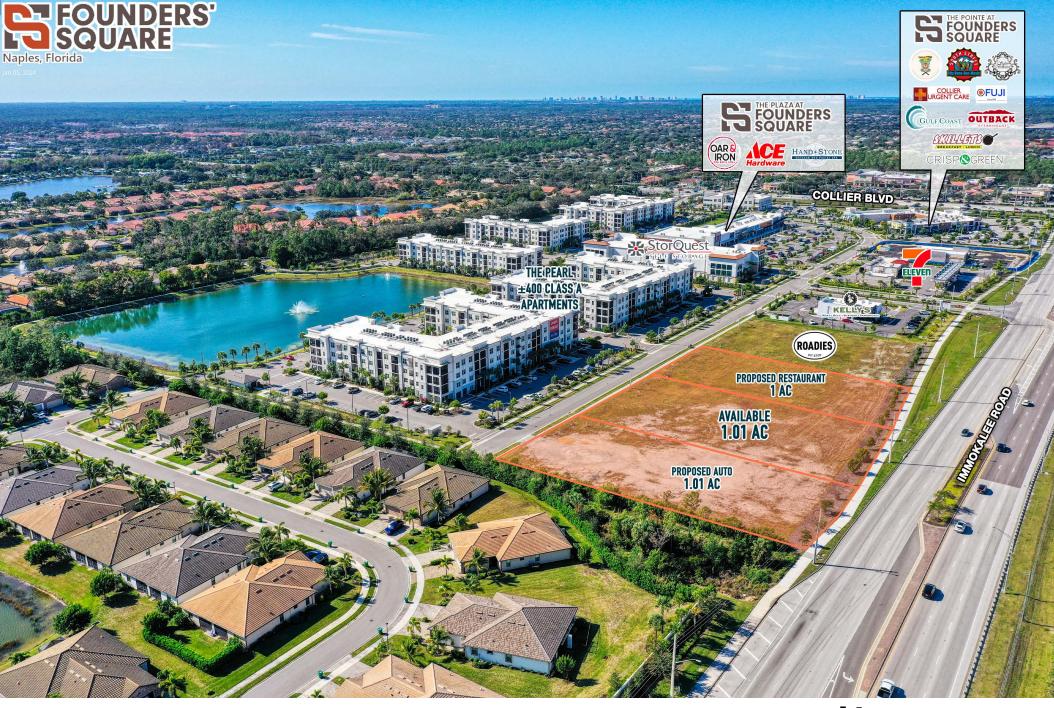

SEQ Immokalee Rd & Collier Blvd (SR 951) Naples, FL 34120

| UNIT        | TENANT                     | SIZE  |
|-------------|----------------------------|-------|
| 100         | COLLIER<br>URGENT CARE     | 3,204 |
| 105         | LUXURY NAIL<br>& SPA       | 2,804 |
| 110         | GULF COAST<br>ORTHODONTICS | 1,905 |
| 115         | SKILLETS                   | 3,798 |
| 120         | TACOS & TEQUILA<br>CANTINA | 4,608 |
| 125         | SOUTH STREET               | 6,211 |
| 130         | OUTBACK<br>STEAKHOUSE      | 5,629 |
| 132         | SALON                      | 2,985 |
| 135         | FUJI                       | 2,429 |
| 140         | T-YUMMI                    | 1,484 |
| 145         | ICE CREAM                  | 1,365 |
| 150/<br>155 | CRISP & GREEN              | 2,990 |

# 100% LEASED

| UNIT                                  | TENANT             | SIZE   |  |  |
|---------------------------------------|--------------------|--------|--|--|
| 200                                   | OAR AND IRON GRILL | 6,507  |  |  |
| 205                                   | HAND & STONE       | 2,594  |  |  |
| 210                                   | LASER LOUNGE       | 2,594  |  |  |
| 215                                   | HAVANA LIBRE       | 4,087  |  |  |
| 220                                   | RESTORE            | 2,594  |  |  |
| 225                                   | DENTIST            | 3,769  |  |  |
| 230                                   | SPENGA             | 4,200  |  |  |
| 235                                   | ACE HARDWARE       | 20,460 |  |  |
| **UNITS ARE DEMISIBLE<br>TO SIZE FROM |                    |        |  |  |

1,762 SF TO 5,788 SF\*\*