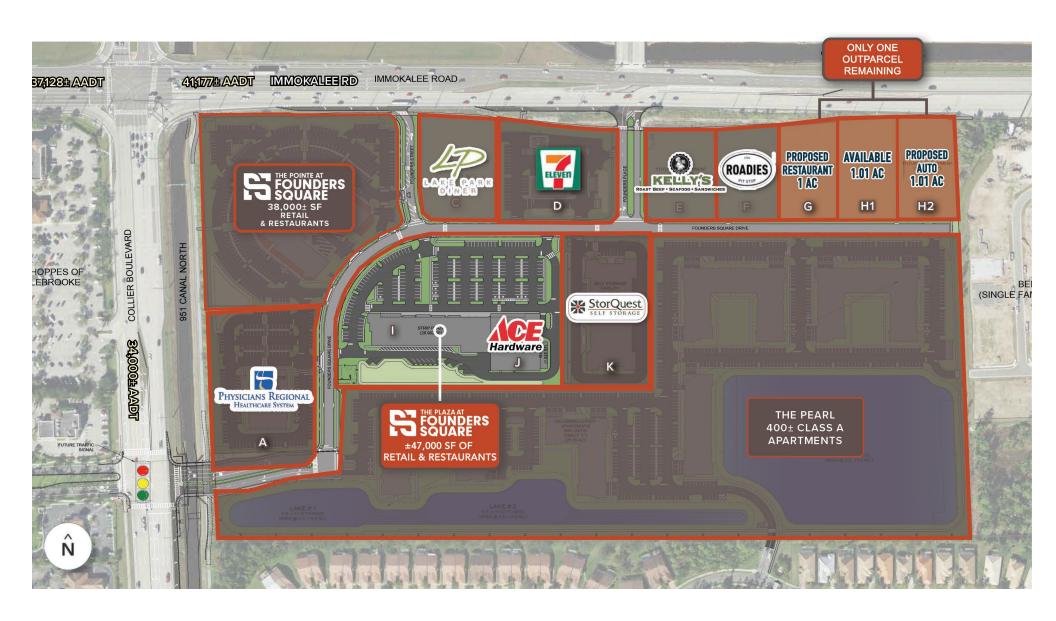

SEQ Immokalee Rd & Collier Blvd (SR 951) Naples, FL 34120

| UNIT        | TENANT                     | SIZE  |
|-------------|----------------------------|-------|
| 100         | COLLIER<br>URGENT CARE     | 3,204 |
| 105         | LUXURY NAIL<br>& SPA       | 2,804 |
| 110         | GULF COAST<br>ORTHODONTICS | 1,905 |
| 115         | SKILLETS                   | 3,798 |
| 120         | TACOS & TEQUILA<br>CANTINA | 4,608 |
| 125         | SOUTH STREET               | 6,211 |
| 130         | OUTBACK<br>STEAKHOUSE      | 5,629 |
| 132         | SALON                      | 2,985 |
| 135         | FUJI                       | 2,429 |
| 140         | T-YUMMI                    | 1,484 |
| 145         | ICE CREAM                  | 1,365 |
| 150/<br>155 | CRISP & GREEN              | 2,990 |

# 100% LEASED

| UNIT                                  | TENANT             | SIZE   |  |  |
|---------------------------------------|--------------------|--------|--|--|
| 200                                   | OAR AND IRON GRILL | 6,507  |  |  |
| 205                                   | HAND & STONE       | 2,594  |  |  |
| 210                                   | LASER LOUNGE       | 2,594  |  |  |
| 215                                   | HAVANA LIBRE       | 4,087  |  |  |
| 220                                   | RESTORE            | 2,594  |  |  |
| 225                                   | DENTIST            | 3,769  |  |  |
| 230                                   | SPENGA             | 4,200  |  |  |
| 235                                   | ACE HARDWARE       | 20,460 |  |  |
| **UNITS ARE DEMISIBLE<br>TO SIZE FROM |                    |        |  |  |

1,762 SF TO 5,788 SF\*\*