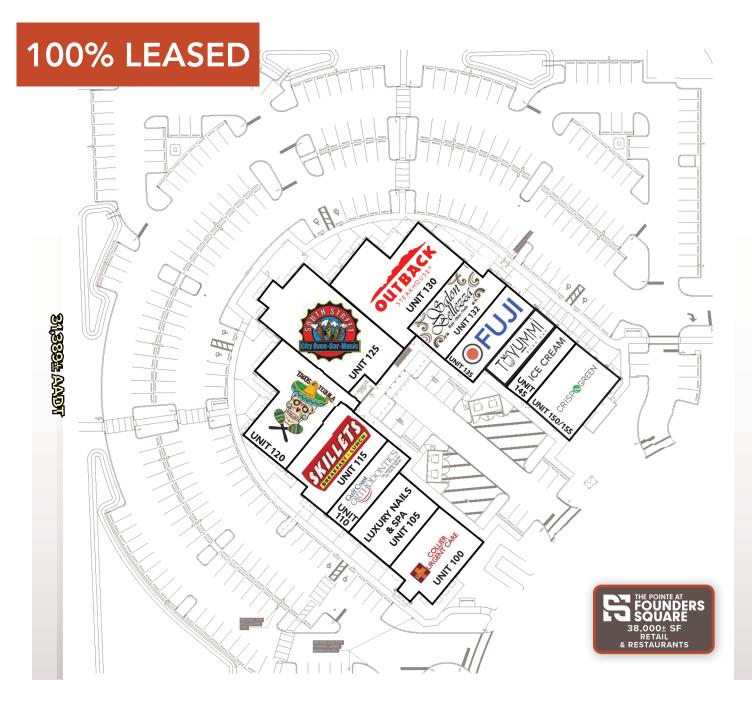

SEQ Immokalee Rd & Collier Blvd (SR 951) Naples, FL 34120

| UNIT        | TENANT                     | SIZE  |
|-------------|----------------------------|-------|
| 100         | COLLIER<br>URGENT CARE     | 3,204 |
| 105         | LUXURY NAIL<br>& SPA       | 2,804 |
| 110         | GULF COAST<br>ORTHODONTICS | 1,905 |
| 115         | SKILLETS                   | 3,798 |
| 120         | TACOS & TEQUILA<br>CANTINA | 4,608 |
| 125         | SOUTH STREET               | 6,211 |
| 130         | OUTBACK<br>STEAKHOUSE      | 5,629 |
| 132         | SALON                      | 2,985 |
| 135         | FUJI                       | 2,429 |
| 140         | T-YUMMI                    | 1,484 |
| 145         | ICE CREAM                  | 1,365 |
| 150/<br>155 | CRISP & GREEN              | 2,990 |