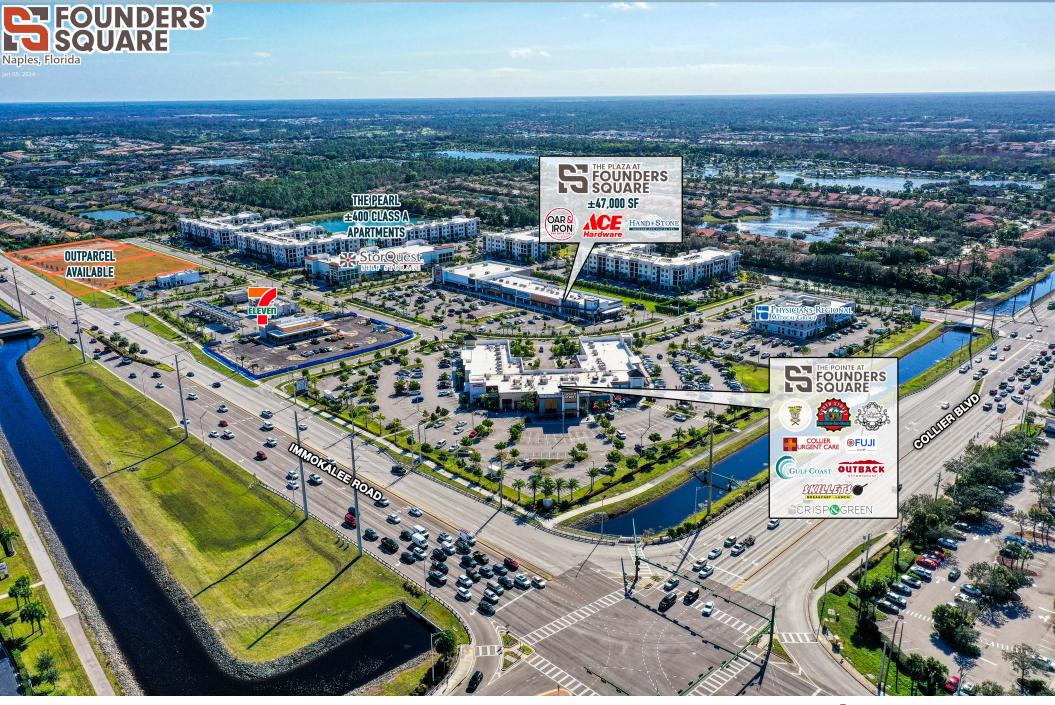

SEQ Immokalee Rd & Collier Blvd (SR 951) Naples, FL 34120

| UNIT        | TENANT                     | SIZE  |
|-------------|----------------------------|-------|
| 100         | COLLIER<br>URGENT CARE     | 3,204 |
| 105         | LUXURY NAIL<br>& SPA       | 2,804 |
| 110         | GULF COAST<br>ORTHODONTICS | 1,905 |
| 115         | SKILLETS                   | 3,798 |
| 120         | TACOS & TEQUILA<br>CANTINA | 4,608 |
| 125         | SOUTH STREET               | 6,211 |
| 130         | OUTBACK<br>STEAKHOUSE      | 5,629 |
| 132         | SALON                      | 2,985 |
| 135         | FUJI                       | 2,429 |
| 140         | T-YUMMI                    | 1,484 |
| 145         | ICE CREAM                  | 1,365 |
| 150/<br>155 | CRISP & GREEN              | 2,990 |

# 100% LEASED

| UNIT                                  | TENANT             | SIZE   |  |  |
|---------------------------------------|--------------------|--------|--|--|
| 200                                   | OAR AND IRON GRILL | 6,507  |  |  |
| 205                                   | HAND & STONE       | 2,594  |  |  |
| 210                                   | LASER LOUNGE       | 2,594  |  |  |
| 215                                   | HAVANA LIBRE       | 4,087  |  |  |
| 220                                   | RESTORE            | 2,594  |  |  |
| 225                                   | DENTIST            | 3,769  |  |  |
| 230                                   | SPENGA             | 4,200  |  |  |
| 235                                   | ACE HARDWARE       | 20,460 |  |  |
| **UNITS ARE DEMISIBLE<br>TO SIZE FROM |                    |        |  |  |