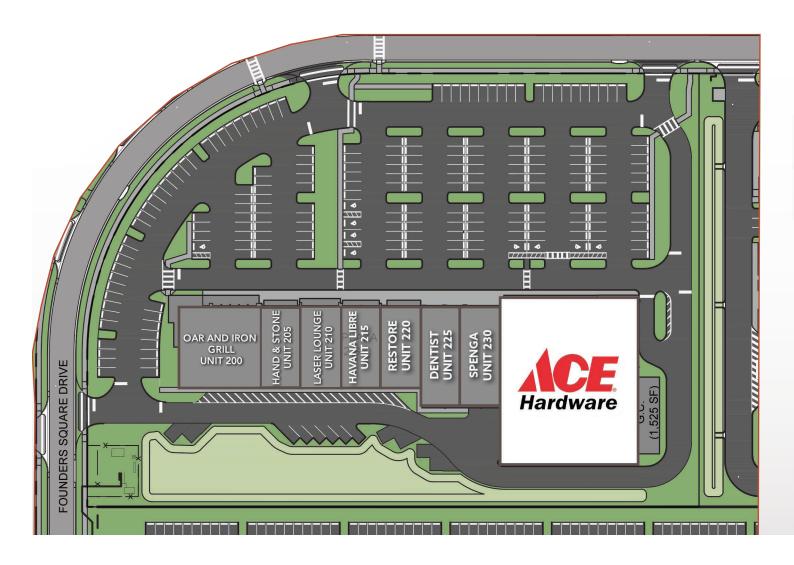

# 100% LEASED

| UNIT                                  | TENANT             | SIZE   |  |  |
|---------------------------------------|--------------------|--------|--|--|
| 200                                   | OAR AND IRON GRILL | 6,507  |  |  |
| 205                                   | HAND & STONE       | 2,594  |  |  |
| 210                                   | LASER LOUNGE       | 2,594  |  |  |
| 215                                   | HAVANA LIBRE       | 4,087  |  |  |
| 220                                   | RESTORE            | 2,594  |  |  |
| 225                                   | DENTIST            | 3,769  |  |  |
| 230                                   | SPENGA             | 4,200  |  |  |
| 235                                   | ACE HARDWARE       | 20,460 |  |  |
| **UNITS ARE DEMISIBLE<br>TO SIZE FROM |                    |        |  |  |

1,762 SF TO 5,788 SF\*\*