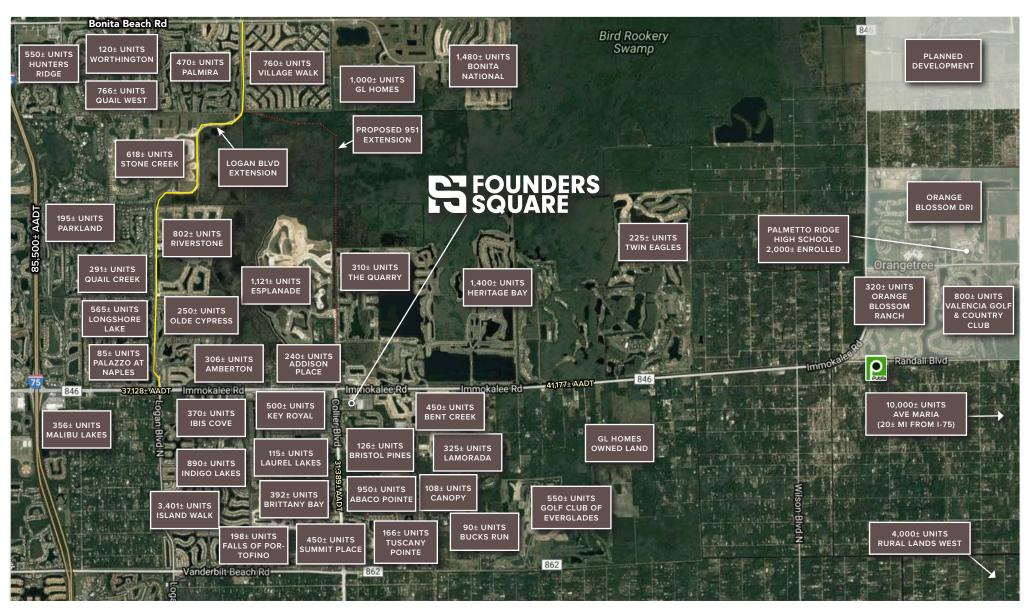

SEQ Immokalee Rd & Collier Blvd (SR 951) Naples, FL 34120

| UNIT        | TENANT                     | SIZE  |
|-------------|----------------------------|-------|
| 100         | COLLIER<br>URGENT CARE     | 3,204 |
| 105         | LUXURY NAIL<br>& SPA       | 2,804 |
| 110         | GULF COAST<br>ORTHODONTICS | 1,905 |
| 115         | SKILLETS                   | 3,798 |
| 120         | TACOS & TEQUILA<br>CANTINA | 4,608 |
| 125         | SOUTH STREET               | 6,211 |
| 130         | OUTBACK<br>STEAKHOUSE      | 5,629 |
| 132         | SALON                      | 2,985 |
| 135         | FUJI                       | 2,429 |
| 140         | T-YUMMI                    | 1,484 |
| 145         | ICE CREAM                  | 1,365 |
| 150/<br>155 | CRISP & GREEN              | 2,990 |