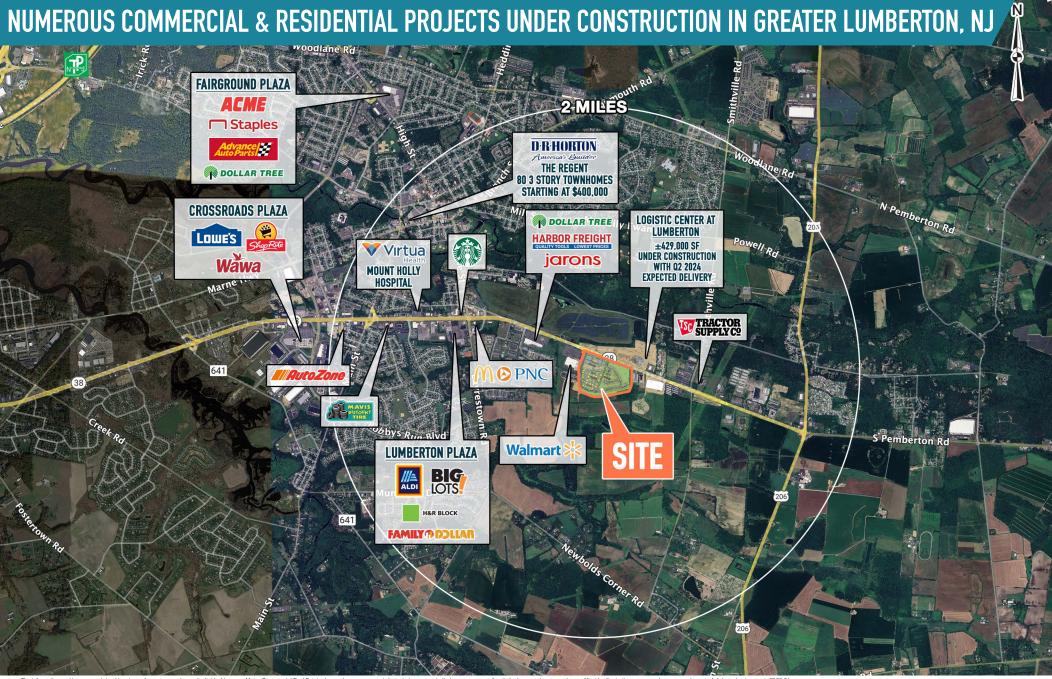

SHOPPES AT WEXFORD

LUMBERTON, NJ

1775 ROUTE 38

The information and images contained herein are from sources deemed reliable. However, Metro Commercial Real Estate, Inc. makes no representation whatsoever as to their accuracy or authenticity. Images shown may be modified for illustrative purposes. Images may be out-of-date and not current. 07.2