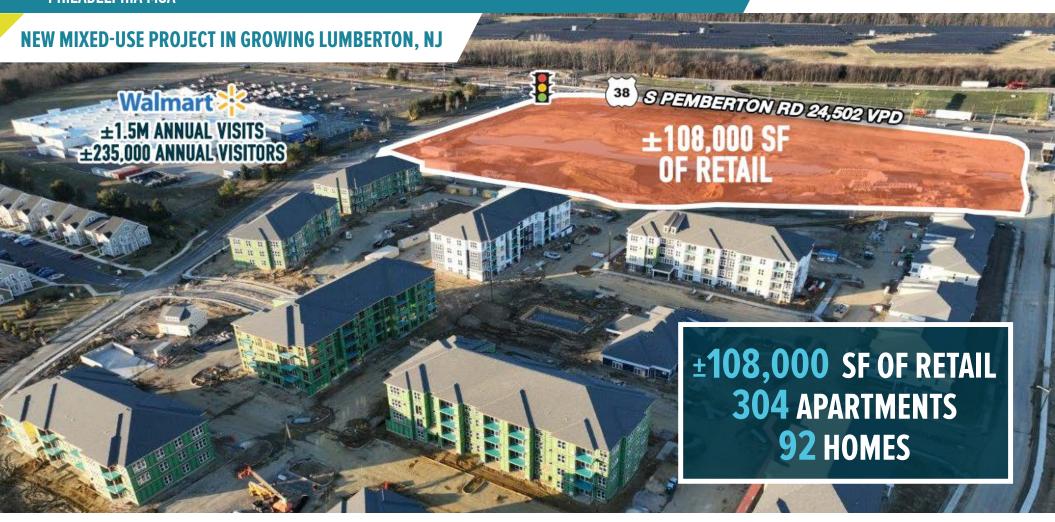

# LUMBERTON, NJ

1775 ROUTE 38

±108,000 SF AVAILABLE FOR LEASE - PAD SITES, ANCHOR SPACE & INLINE SPACE

PHILADELPHIA MSA

JOIN

SHOPPES AT WEXFORD

LUMBERTON, NJ

1775 ROUTE 38

The information and images contained herein are from sources deemed reliable. However, Metro Commercial Real Estate, Inc. makes no representation whatsoever as to their accuracy or authenticity. Images shown may be modified for illustrative purposes. Images may be out-of-date and not current. 07.2