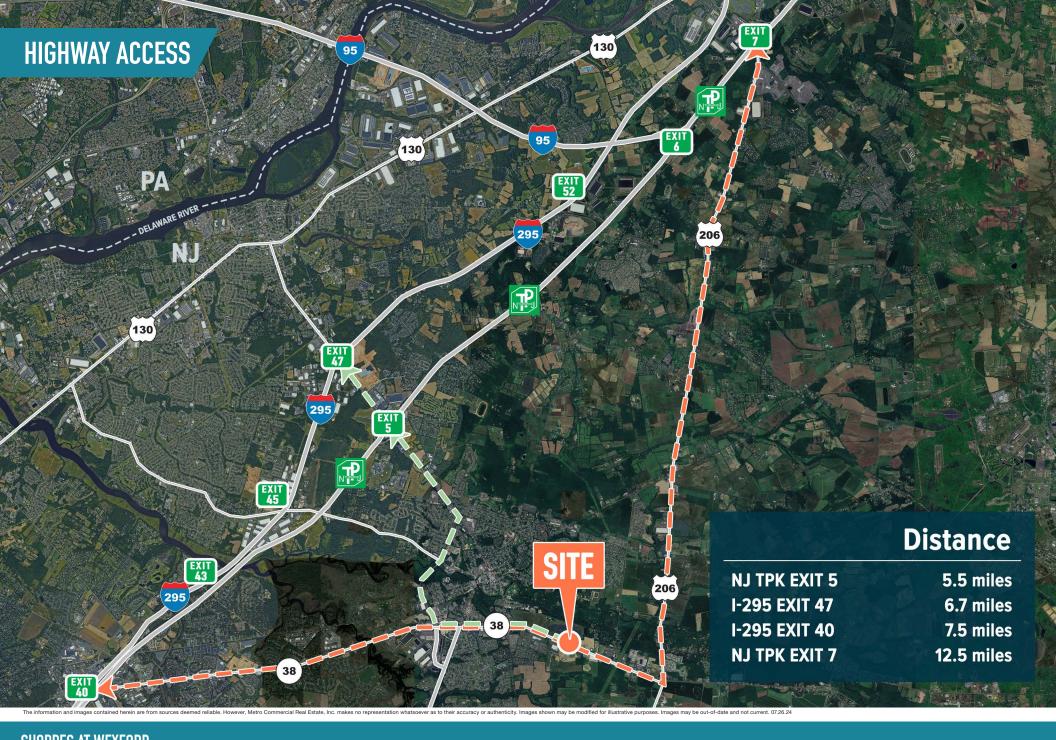

SHOPPES AT WEXFORD

LUMBERTON, NJ

1775 ROUTE 38

The information and images contained herein are from sources deemed reliable. However, Metro Commercial Real Estate, Inc. makes no representation whatsoever as to their accuracy or authenticity. Images shown may be modified for illustrative purposes. Images may be out-of-date and not current. 07.2