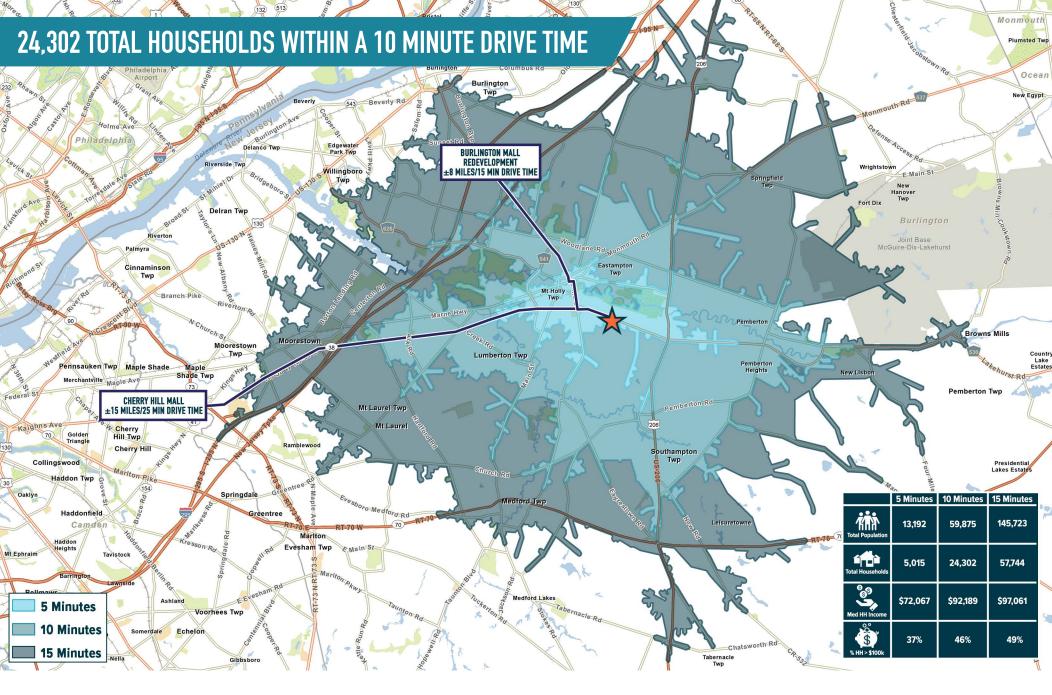

SHOPPES AT WEXFORD

LUMBERTON, NJ

1775 ROUTE 38

The information and images contained herein are from sources deemed reliable. However, Metro Commercial Real Estate, Inc. makes no representation whatsoever as to their accuracy or authenticity. Images shown may be modified for illustrative purposes. Images may be out-of-date and not current. 07.2