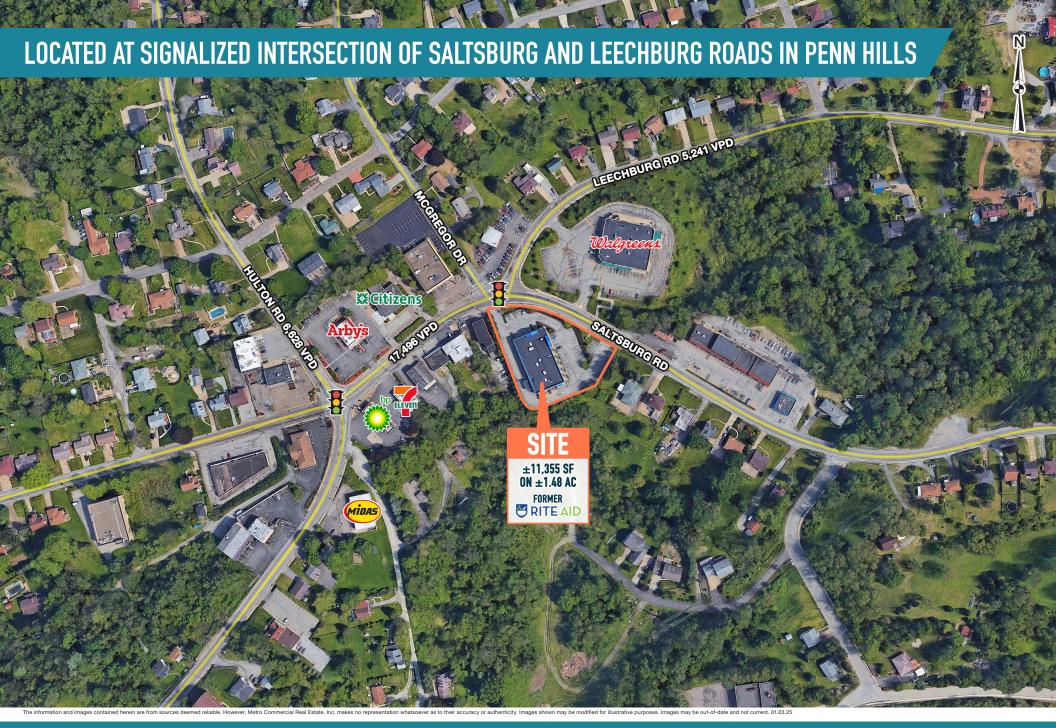

# **FORMER RITE AID** PENN HILLS, PA 6200 SALTSBURG ROAD

## $\pm$ 11,355 SF ON $\pm$ 1.48 AC AVAILABLE FOR LEASE **PITTSBURGH MSA**

**AREA RETAILERS** Walgreens **%**Citizens Arbys