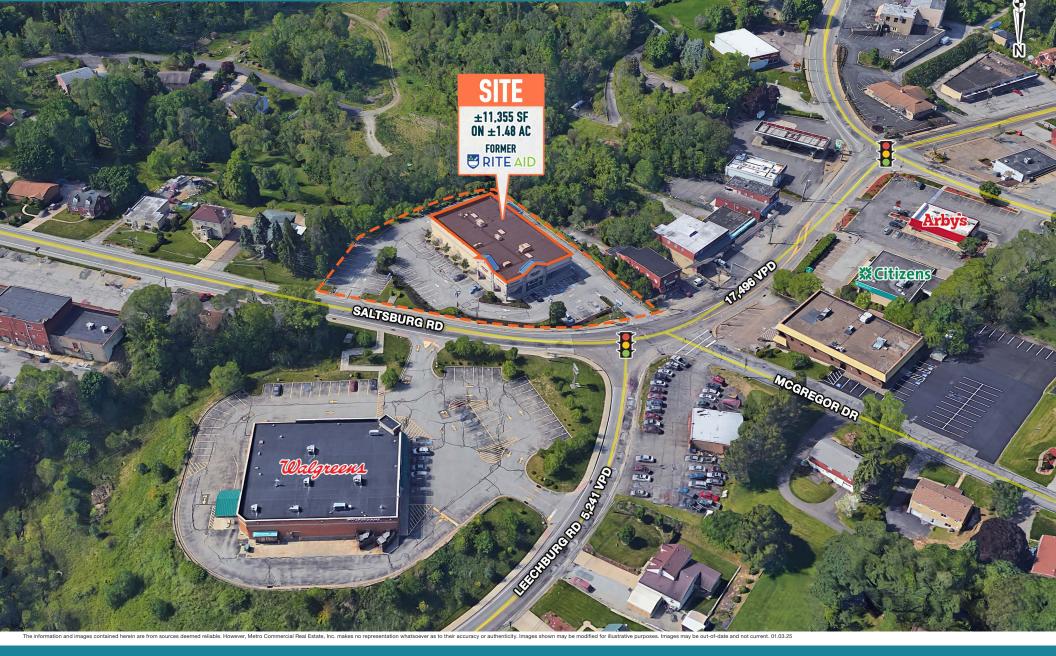

# **FORMER RITE AID** PENN HILLS, PA 6200 SALTSBURG ROAD

## $\pm$ 11,355 SF ON $\pm$ 1.48 AC AVAILABLE FOR LEASE **PITTSBURGH MSA**

**AREA RETAILERS** Walgreens **%**Citizens Arbys

### FORMER RITE AID PHARMACY IN EXCELLENT CONDITION

## FORMER RITE AID **PENN HILLS, PA** 6200 SALTSBURG ROAD

FORMER RITE AID PENN HILLS, PA 6200 SALTSBURG ROAD

MetroCommercial.com

MetroCommercial.com