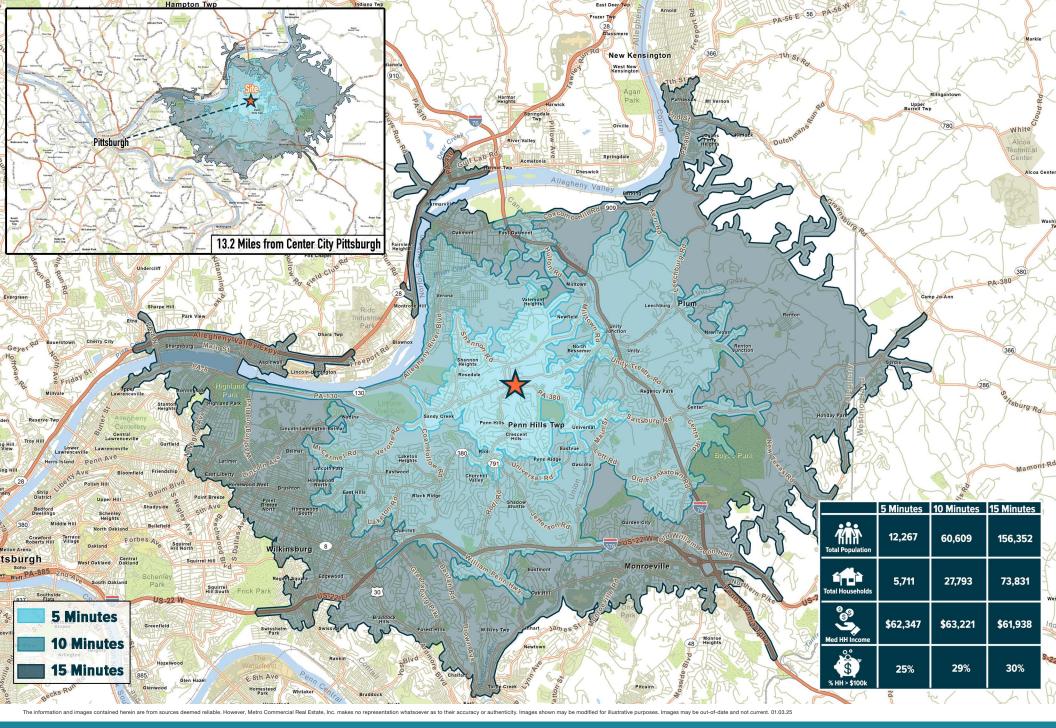

## $\pm$ 11,355 SF ON $\pm$ 1.48 AC AVAILABLE FOR LEASE **PITTSBURGH MSA**

**AREA RETAILERS** Walgreens **%**Citizens Arbys