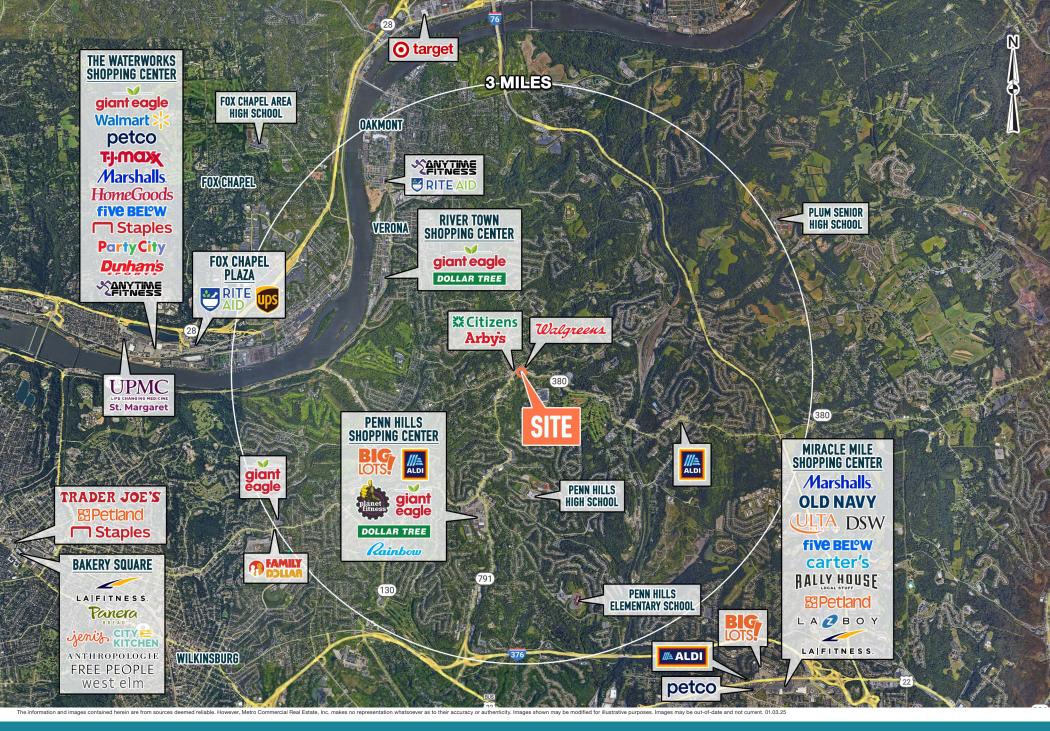

## $\pm$ 11,355 SF ON $\pm$ 1.48 AC AVAILABLE FOR LEASE **PITTSBURGH MSA**

**AREA RETAILERS** Walgreens **%**Citizens Arbys