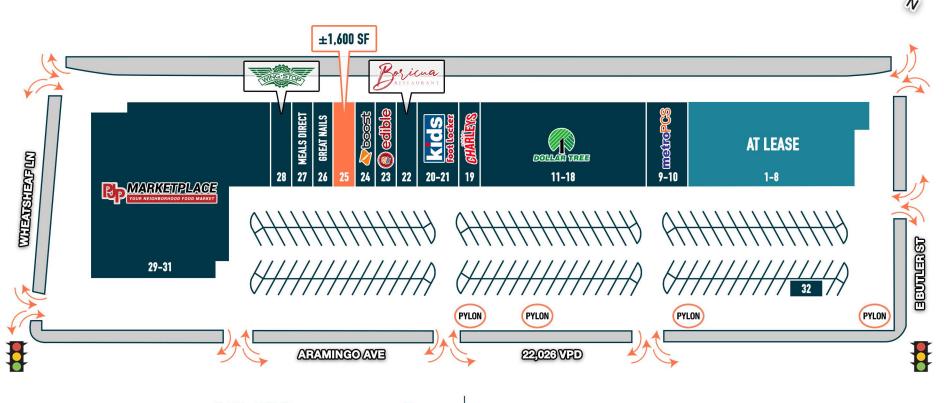

## LAST SPACES AVAILABLE

| SPACE | TENANT                         | SF     | SPACE | TENANT                     | SF     |
|-------|--------------------------------|--------|-------|----------------------------|--------|
| 1-8   | AVAILABLE                      | 16,000 | 24    | BOOST MOBILE               | 1,600  |
| 9-10  | METRO PCS                      | 3,200  | 25    | AVAILABLE                  | 1,600  |
| 11-18 | DOLLER TREE                    | 12,800 | 26    | <b>GREAT NAILS</b>         | 1,600  |
| 19    | <b>CHARLEY'S PHILLY STEAKS</b> | 1,600  | 27    | MEALS DIRECT               | 1,600  |
| 20-21 | KIDS FOOT LOCKER               | 3,200  | 28    | WING STOP                  | 1,600  |
| 22    | <b>BORICUA RESTAURANT</b>      | 1,600  | 29-31 | PJP MARKETPLACE            | 25,700 |
| 23    | <b>EDIBLE ARRANGEMENTS</b>     | 1,600  | 32    | <b>BANK OF AMERICA ATM</b> | 720    |
|       |                                |        |       |                            |        |