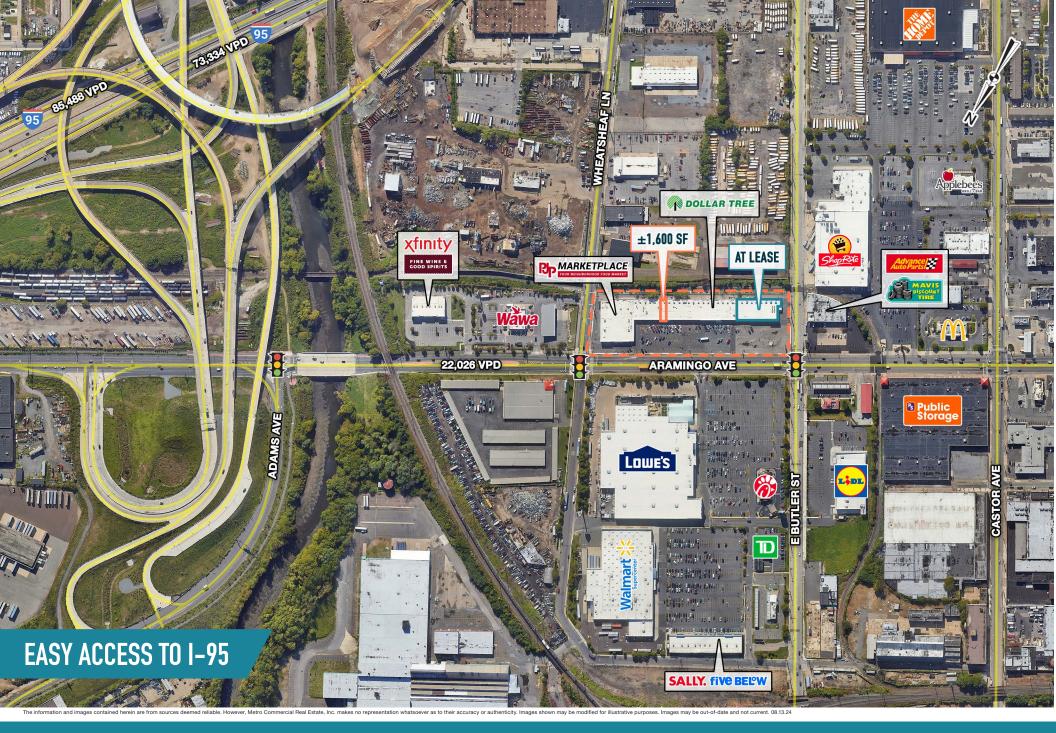

### THE SHOPS AT ARAMINGO

# PHILADELPHIA, PA

**3801–3899 ARAMINGO AVENUE** 

 $\pm$ 1,600 AVAILABLE FOR LEASE; GLA:  $\pm$ 71,220 SF PHILADELPHIA MSA

**LEASED BY:** 

**OWNED & MANAGED BY:** 

The information and images contained herein are from sources deemed reliable. However, Metro Commercial Real Estate, inc. makes no representation whatsoever as to their accuracy or authenticity. Images shown may be modified for illustrative purposes. Images may be out-of-date and not current. 08.13.26