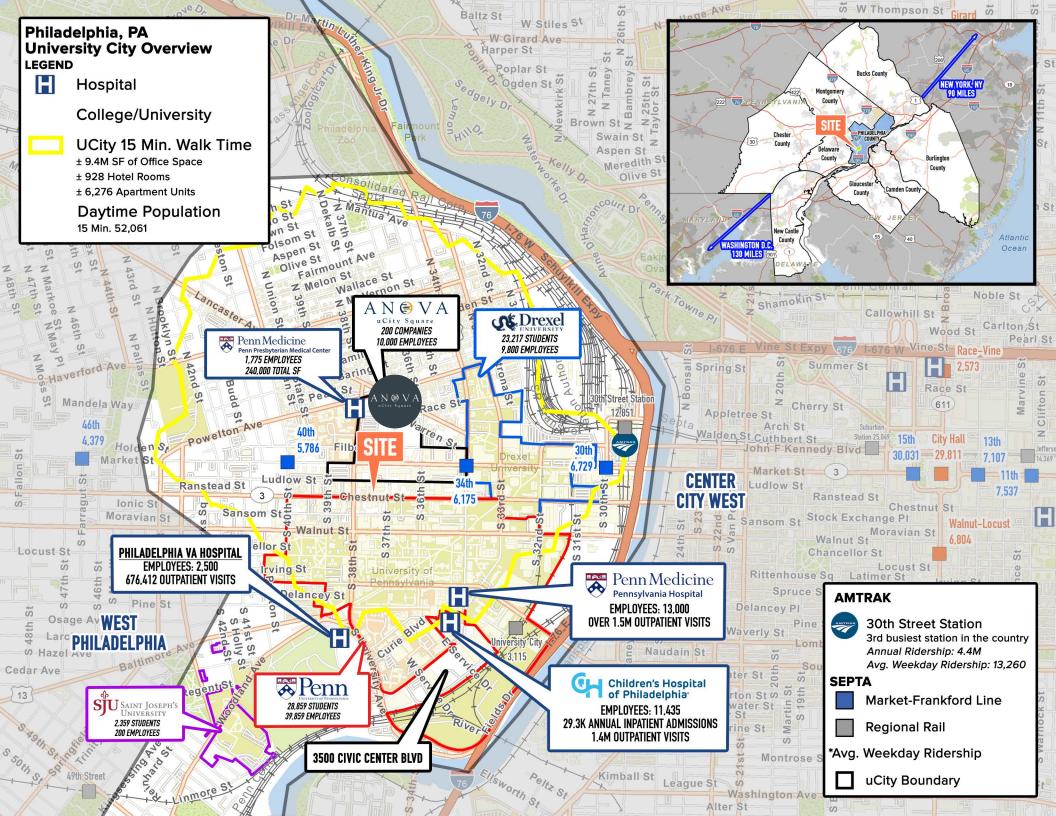

# **3701 CHESTNUT STREET**

UNIVERSITY CITY • PHILADELPHIA, PA | ±23,000 SF AVAILABLE FOR LEASE

# **3701 CHESTNUT STREET** PHILADELPHIA, PA

www.metrocommercial.com