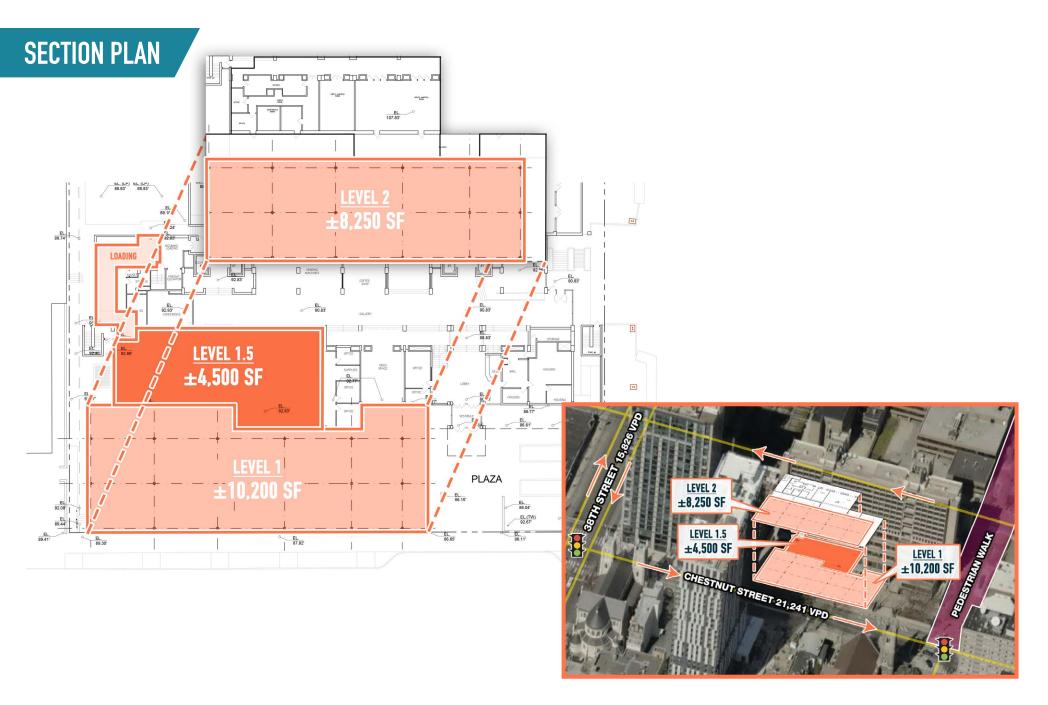

# **3701 CHESTNUT STREET**

UNIVERSITY CITY • PHILADELPHIA, PA | ±23,000 SF AVAILABLE FOR LEASE

# **3701 CHESTNUT STREET** PHILADELPHIA, PA

www.metrocommercial.com