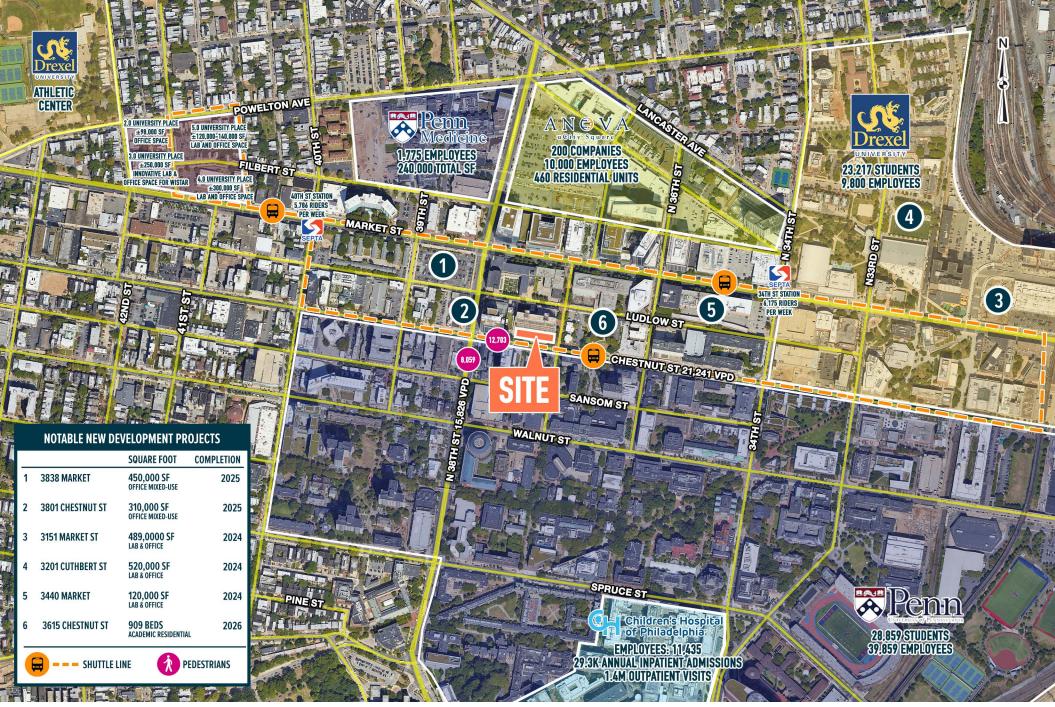

# **3701 CHESTNUT STREET**

UNIVERSITY CITY • PHILADELPHIA, PA | ±23,000 SF AVAILABLE FOR LEASE

# **3701 CHESTNUT STREET** PHILADELPHIA, PA

www.metrocommercial.com