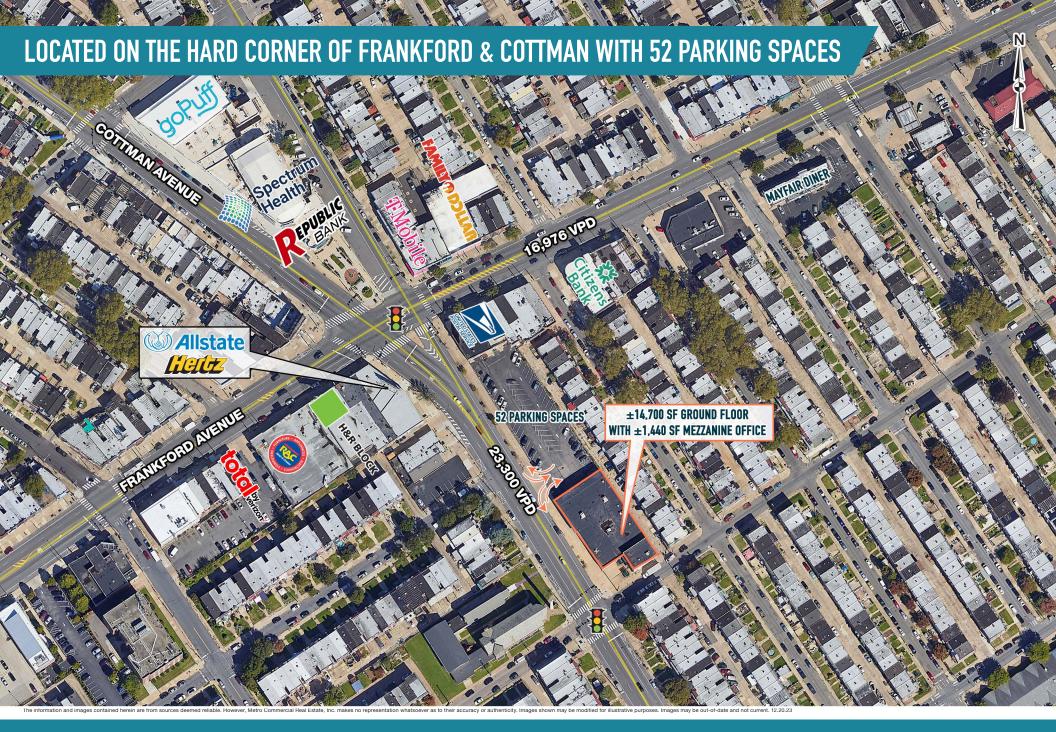

### **FORMER RITE AID**

## PHILADELPHIA, PA

**4011 COTTMAN AVENUE** 

 $\pm$ 14,700 SF GROUND FLOOR WITH  $\pm$ 1,440 SF MEZZANINE OFFICE AVAILABLE FOR LEASE PHILADELPHIA MSA

# JUNIOR BOX OPPORTUNITY!