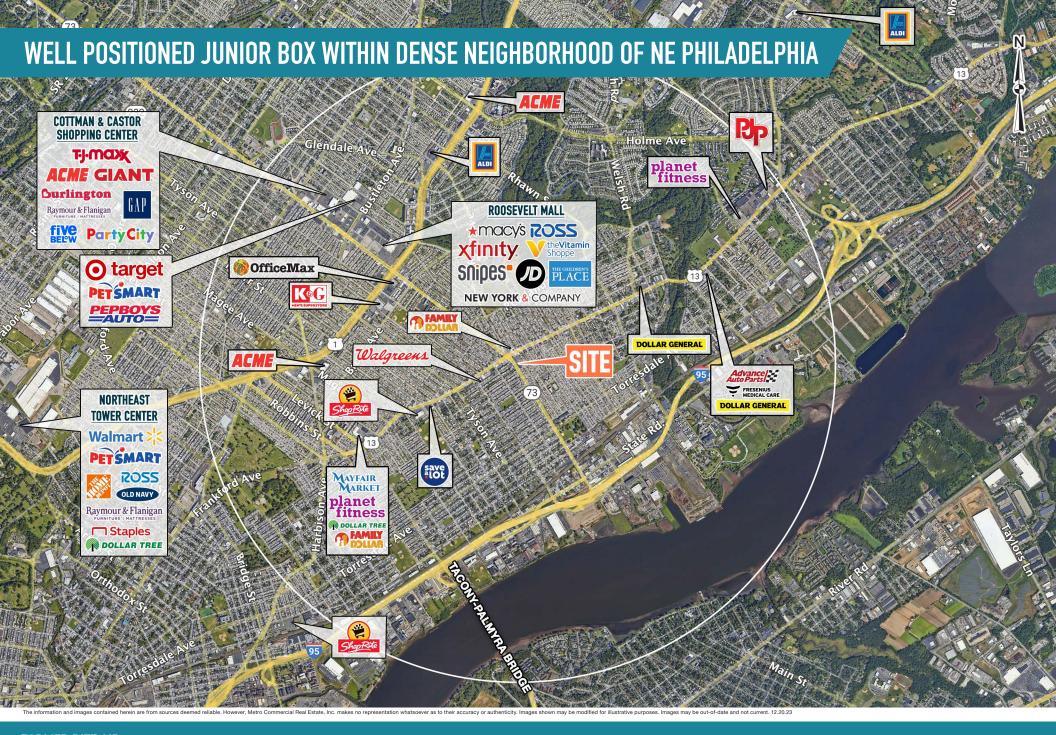

PHILADELPHIA, PA
4011 COTTMAN AVENUE

PHILADELPHIA, PA
4011 COTTMAN AVENUE

FORMER RITE AID
PHILADELPHIA, PA
4011 COTTMAN AVENUE