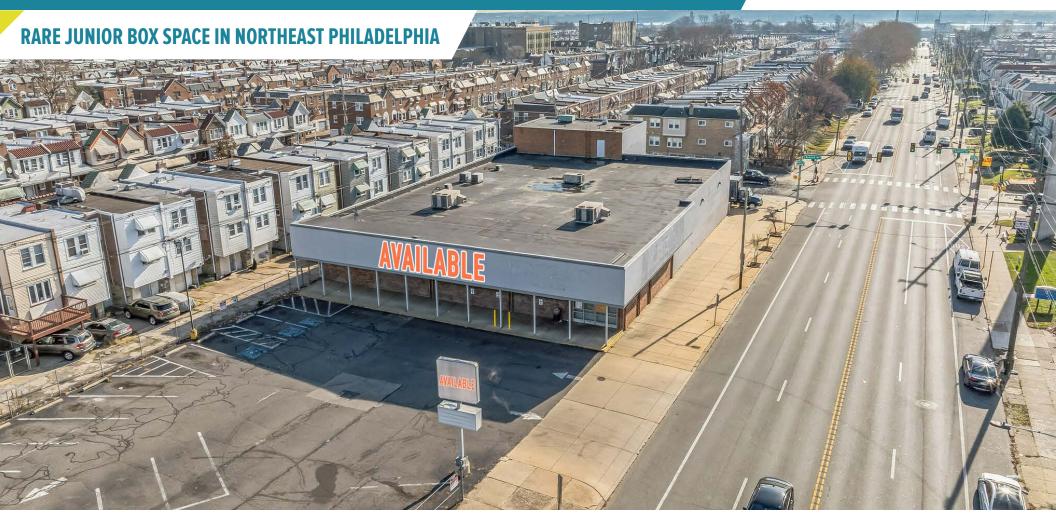

### **FORMER RITE AID**

## PHILADELPHIA, PA

**4011 COTTMAN AVENUE** 

 $\pm$ 14,700 SF GROUND FLOOR WITH  $\pm$ 1,440 SF MEZZANINE OFFICE AVAILABLE FOR LEASE PHILADELPHIA MSA

# JUNIOR BOX OPPORTUNITY!