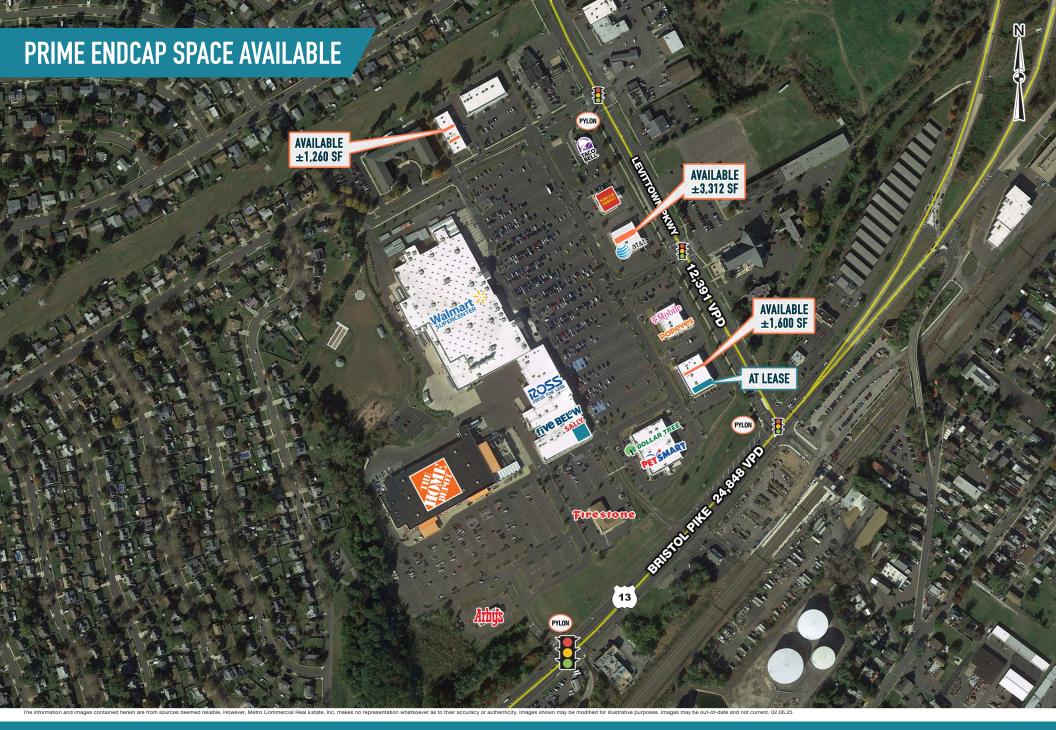

## SITE PLAN

| 1     | HOME DEPOT                      |           |
|-------|---------------------------------|-----------|
| 2     | H&R BLOCK                       | 1,692 SF  |
| 3-4   | WORKOUT ANYTIME                 | 6,580 SF  |
| 5     | METRO PCS                       | 1.593 SF  |
| 5A    | QUEST DIAGNOSTICS               | 2,230 SF  |
| 6     | SIGNED LEASE                    | 4,195 SF  |
| 6A    | SALLY BEAUTY                    | 1,500 SF  |
| 7     | FIVE BELOW                      | 8,000 SF  |
| 8     | ROSS DRESS FOR LESS             | 27,689 SF |
| 9     | FAMOUS FOOTWEAR                 | 6,750 SF  |
| 9A    | FINE WINE & GOOD SPIRITS        | 4,674 SF  |
| 10    | TRUMARK                         | 2,400 SF  |
| 11    | WALMART                         |           |
| 12    | GREAT CLIPS                     | 1,200 SF  |
| 13    | KEYSTONE NAILS                  | 1,260 SF  |
| 14A   | BUY BACK DIRECT                 | 1,500 SF  |
| 14B   | PASTA ON TIME                   | 1,800 SF  |
| 14C   | AVAILABLE                       | 1,260 SF  |
| 14D   | BETHLEHEM BAKERY                | 1,350 SF  |
| 14E   | ROCKY'S SMOKE AND COFFEE        | 1,600 SF  |
| 15    | PARCEL PRINT PROS (COMING SOON) | 1,463 SF  |
| 16    | SHERWIN-WILLIAMS                | 3,006 SF  |
| 17    | AUTO TAGS BY MAVERICK           | 1,400 SF  |
| 18    | WINGSTOP                        | 2,000 SF  |
| 19-21 | ADVANCE AUTO PARTS              | 6,000 SF  |
| 22    | TACO BELL                       |           |
| 23    | WELLS FARGO                     |           |
| 24A   | AFC URGENT CARE                 | 3,312 SF  |
| 24B   | AVAILABLE                       | 3,312 SF  |
| 25    | AT&T WIRELESS                   | 3,300 SF  |
| 26    | T-MOBILE                        | 2,580 SF  |
| 27    | ATI PHYSICAL THERAPY            | 2,064 SF  |
| 28    | HAIR CUTTERY                    | 1,376 SF  |
| 29    | TROPICAL SMOOTHIE CAFE          | 1,730 SF  |
| 30    | POPEYES                         | 2,250 SF  |
| 31    | MATTRESS WAREHOUSE              | 4,000 SF  |
| 32    | AVAILABLE                       | 1,600 SF  |
| 33    | LEASED                          | 1,800 SF  |
| 34    | HAPPY TEETH                     | 3,032 SF  |
| 35    | AT LEASE                        | 2,500 SF  |
| 36    | DOLLAR TREE                     | 10,000 SF |
| 37-40 | PETSMART                        | 15,000 SF |
| 41    | FIRESTONE                       | 7,653 SF  |
| 42    | ARBY'S                          | 1,790 SF  |
|       |                                 |           |
|       |                                 |           |