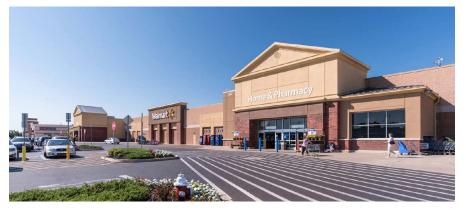

## PROPERTY PHOTOS

## SITE PLAN

| 1     | HOME DEPOT                      |           |
|-------|---------------------------------|-----------|
| 2     | H&R BLOCK                       | 1,692 SF  |
| 3-4   | WORKOUT ANYTIME                 | 6,580 SF  |
| 5     | METRO PCS                       | 1.593 SF  |
| 5A    | QUEST DIAGNOSTICS               | 2,230 SF  |
| 6     | SIGNED LEASE                    | 4,195 SF  |
| 6A    | SALLY BEAUTY                    | 1,500 SF  |
| 7     | FIVE BELOW                      | 8,000 SF  |
| 8     | ROSS DRESS FOR LESS             | 27,689 SF |
| 9     | FAMOUS FOOTWEAR                 | 6,750 SF  |
| 9A    | FINE WINE & GOOD SPIRITS        | 4,674 SF  |
| 10    | TRUMARK                         | 2,400 SF  |
| 11    | WALMART                         |           |
| 12    | GREAT CLIPS                     | 1,200 SF  |
| 13    | KEYSTONE NAILS                  | 1,260 SF  |
| 14A   | BUY BACK DIRECT                 | 1,500 SF  |
| 14B   | PASTA ON TIME                   | 1,800 SF  |
| 14C   | AVAILABLE                       | 1,260 SF  |
| 14D   | BETHLEHEM BAKERY                | 1,350 SF  |
| 14E   | ROCKY'S SMOKE AND COFFEE        | 1,600 SF  |
| 15    | PARCEL PRINT PROS (COMING SOON) | 1,463 SF  |
| 16    | SHERWIN-WILLIAMS                | 3,006 SF  |
| 17    | AUTO TAGS BY MAVERICK           | 1,400 SF  |
| 18    | WINGSTOP                        | 2,000 SF  |
| 19-21 | ADVANCE AUTO PARTS              | 6,000 SF  |
| 22    | TACO BELL                       |           |
| 23    | WELLS FARGO                     |           |
| 24A   | AFC URGENT CARE                 | 3,312 SF  |
| 24B   | AVAILABLE                       | 3,312 SF  |
| 25    | AT&T WIRELESS                   | 3,300 SF  |
| 26    | T-MOBILE                        | 2,580 SF  |
| 27    | ATI PHYSICAL THERAPY            | 2,064 SF  |
| 28    | HAIR CUTTERY                    | 1,376 SF  |
| 29    | TROPICAL SMOOTHIE CAFE          | 1,730 SF  |
| 30    | POPEYES                         | 2,250 SF  |
| 31    | MATTRESS WAREHOUSE              | 4,000 SF  |
| 32    | AVAILABLE                       | 1,600 SF  |
| 33    | LEASED                          | 1,800 SF  |
| 34    | HAPPY TEETH                     | 3,032 SF  |
| 35    | AT LEASE                        | 2,500 SF  |
| 36    | DOLLAR TREE                     | 10,000 SF |
| 37-40 | PETSMART                        | 15,000 SF |
| 41    | FIRESTONE                       | 7,653 SF  |
| 42    | ARBY'S                          | 1,790 SF  |
|       |                                 |           |
|       |                                 |           |