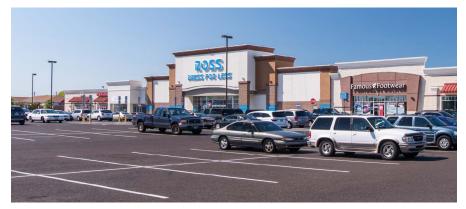

HAPPY TEETH                     | 3,032 SF  |
| 35    | AT LEASE                        | 2,500 SF  |
| 36    | DOLLAR TREE                     | 10,000 SF |
| 37-40 | PETSMART                        | 15,000 SF |
| 41    | FIRESTONE                       | 7,653 SF  |
| 42    | ARBY'S                          | 1,790 SF  |
|       |                                 |           |
|       |                                 |           |

The information and images contained herein are from sources deemed reliable. However, Metro Commercial Real Estate, inc. makes no representation whatsoever as to their accuracy or authenticity. Images shown may be modified for illustrative purposes. Images may be out-of-date and not current. 02.06.3 miles and on the contraction of th



## PROPERTY PHOTOS