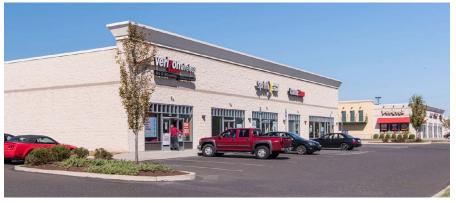

## PROPERTY PHOTOS

## SITE PLAN

| 1     | HOME DEPOT                      |           |
|-------|---------------------------------|-----------|
| 2     | H&R BLOCK                       | 1,692 SF  |
| 3-4   | WORKOUT ANYTIME                 | 6,580 SF  |
| 5     | METRO PCS                       | 1.593 SF  |
| 5A    | QUEST DIAGNOSTICS               | 2,230 SF  |
| 6     | SIGNED LEASE                    | 4,195 SF  |
| 6A    | SALLY BEAUTY                    | 1,500 SF  |
| 7     | FIVE BELOW                      | 8,000 SF  |
| 8     | ROSS DRESS FOR LESS             | 27,689 SF |
| 9     | FAMOUS FOOTWEAR                 | 6,750 SF  |
| 9A    | FINE WINE & GOOD SPIRITS        | 4,674 SF  |
| 10    | TRUMARK                         | 2,400 SF  |
| 11    | WALMART                         |           |
| 12    | GREAT CLIPS                     | 1,200 SF  |
| 13    | KEYSTONE NAILS                  | 1,260 SF  |
| 14A   | BUY BACK DIRECT                 | 1,500 SF  |
| 14B   | PASTA ON TIME                   | 1,800 SF  |
| 14C   | AVAILABLE                       | 1,260 SF  |
| 14D   | BETHLEHEM BAKERY                | 1,350 SF  |
| 14E   | ROCKY'S SMOKE AND COFFEE        | 1,600 SF  |
| 15    | PARCEL PRINT PROS (COMING SOON) | 1,463 SF  |
| 16    | SHERWIN-WILLIAMS                | 3,006 SF  |
| 17    | AUTO TAGS BY MAVERICK           | 1,400 SF  |
| 18    | WINGSTOP                        | 2,000 SF  |
| 19-21 | ADVANCE AUTO PARTS              | 6,000 SF  |
| 22    | TACO BELL                       |           |
| 23    | WELLS FARGO                     |           |
| 24A   | AFC URGENT CARE                 | 3,312 SF  |
| 24B   | AVAILABLE                       | 3,312 SF  |
| 25    | AT&T WIRELESS                   | 3,300 SF  |
| 26    | T-MOBILE                        | 2,580 SF  |
| 27    | ATI PHYSICAL THERAPY            | 2,064 SF  |
| 28    | HAIR CUTTERY                    | 1,376 SF  |
| 29    | TROPICAL SMOOTHIE CAFE          | 1,730 SF  |
| 30    | POPEYES                         | 2,250 SF  |
| 31    | MATTRESS WAREHOUSE              | 4,000 SF  |
| 32    | AVAILABLE                       | 1,600 SF  |
| 33    | LEASED                          | 1,800 SF  |
| 34    | HAPPY TEETH                     | 3,032 SF  |
| 35    | AT LEASE                        | 2,500 SF  |
| 36    | DOLLAR TREE                     | 10,000 SF |
| 37-40 | PETSMART                        | 15,000 SF |
| 41    | FIRESTONE                       | 7,653 SF  |
| 42    | ARBY'S                          | 1,790 SF  |
|       |                                 |           |
|       |                                 |           |