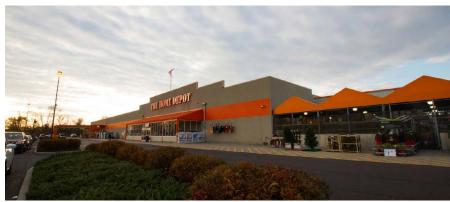

PY TEETH                     | 3,032 SF  |
| 35    | AT LEASE                        | 2,500 SF  |
| 36    | DOLLAR TREE                     | 10,000 SF |
| 37-40 | PETSMART                        | 15,000 SF |
| 41    | FIRESTONE                       | 7,653 SF  |
| 42    | ARBY'S                          | 1,790 SF  |
|       |                                 |           |
|       |                                 |           |

The information and images contained herein are from sources deemed reliable. However, Metro Commercial Real Estate, inc. makes no representation whatsoever as to their accuracy or authenticity. Images shown may be modified for illustrative purposes. Images may be out-of-date and not current. 02.06.3 miles and on the contraction of th



## PROPERTY PHOTOS