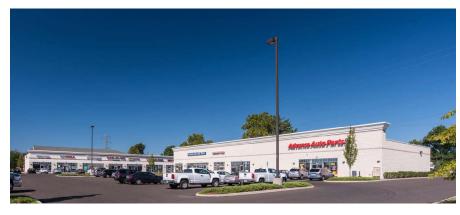

## PROPERTY PHOTOS

## SITE PLAN

| 1     | HOME DEPOT                      |           |
|-------|---------------------------------|-----------|
| 2     | H&R BLOCK                       | 1,692 SF  |
| 3-4   | WORKOUT ANYTIME                 | 6,580 SF  |
| 5     | METRO PCS                       | 1.593 SF  |
| 5A    | QUEST DIAGNOSTICS               | 2,230 SF  |
| 6     | SIGNED LEASE                    | 4,195 SF  |
| 6A    | SALLY BEAUTY                    | 1,500 SF  |
| 7     | FIVE BELOW                      | 8,000 SF  |
| 8     | ROSS DRESS FOR LESS             | 27,689 SF |
| 9     | FAMOUS FOOTWEAR                 | 6,750 SF  |
| 9A    | FINE WINE & GOOD SPIRITS        | 4,674 SF  |
| 10    | TRUMARK                         | 2,400 SF  |
| 11    | WALMART                         |           |
| 12    | GREAT CLIPS                     | 1,200 SF  |
| 13    | KEYSTONE NAILS                  | 1,260 SF  |
| 14A   | BUY BACK DIRECT                 | 1,500 SF  |
| 14B   | PASTA ON TIME                   | 1,800 SF  |
| 14C   | AVAILABLE                       | 1,260 SF  |
| 14D   | BETHLEHEM BAKERY                | 1,350 SF  |
| 14E   | ROCKY'S SMOKE AND COFFEE        | 1,600 SF  |
| 15    | PARCEL PRINT PROS (COMING SOON) | 1,463 SF  |
| 16    | SHERWIN-WILLIAMS                | 3,006 SF  |
| 17    | AUTO TAGS BY MAVERICK           | 1,400 SF  |
| 18    | WINGSTOP                        | 2,000 SF  |
| 19-21 | ADVANCE AUTO PARTS              | 6,000 SF  |
| 22    | TACO BELL                       |           |
| 23    | WELLS FARGO                     |           |
| 24A   | AFC URGENT CARE                 | 3,312 SF  |
| 24B   | AVAILABLE                       | 3,312 SF  |
| 25    | AT&T WIRELESS                   | 3,300 SF  |
| 26    | T-MOBILE                        | 2,580 SF  |
| 27    | ATI PHYSICAL THERAPY            | 2,064 SF  |
| 28    | HAIR CUTTERY                    | 1,376 SF  |
| 29    | TROPICAL SMOOTHIE CAFE          | 1,730 SF  |
| 30    | POPEYES                         | 2,250 SF  |
| 31    | MATTRESS WAREHOUSE              | 4,000 SF  |
| 32    | AVAILABLE                       | 1,600 SF  |
| 33    | LEASED                          | 1,800 SF  |
| 34    | HAPPY TEETH                     | 3,032 SF  |
| 35    | AT LEASE                        | 2,500 SF  |
| 36    | DOLLAR TREE                     | 10,000 SF |
| 37-40 | PETSMART                        | 15,000 SF |
| 41    | FIRESTONE                       | 7,653 SF  |
| 42    | ARBY'S                          | 1,790 SF  |
|       |                                 |           |
|       |                                 |           |