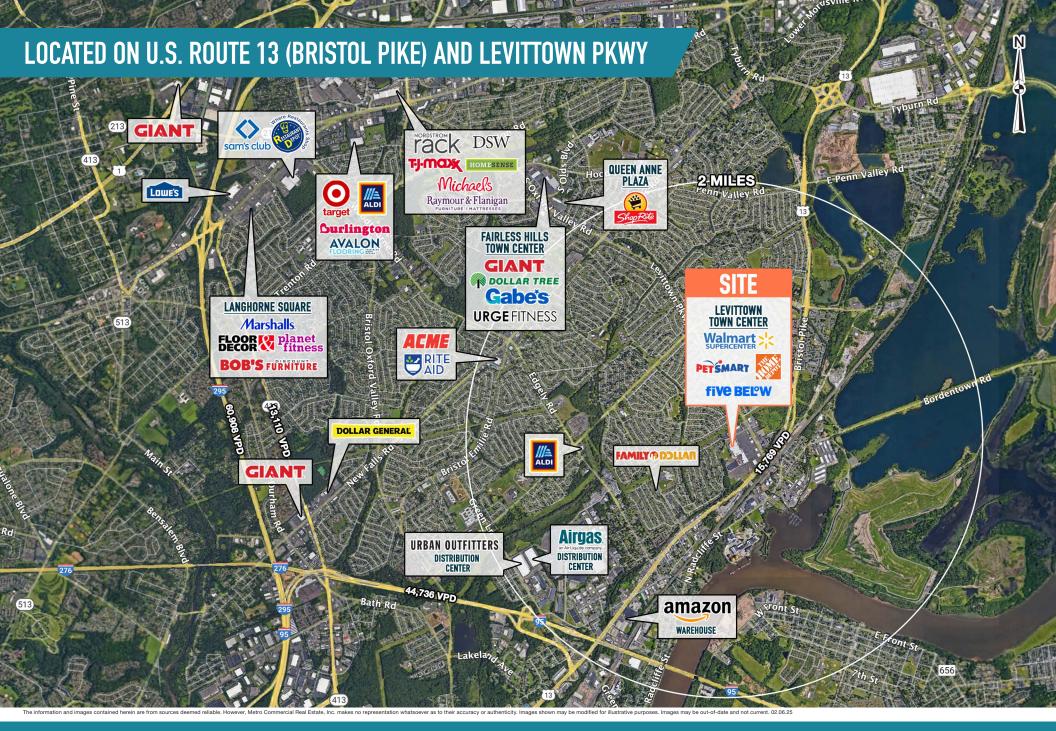

# LEVITTOWN TOWN CENTER PA

145-185 LEVITTOWN PKWY & 187-197 KENWOOD DR N

±1,260 - 3,312 SF AVAILABLE FOR LEASE; GLA: 355,594 SF PHILADELPHIA MSA

**LEASED BY:** 

**OWNED & MANAGED BY:** 