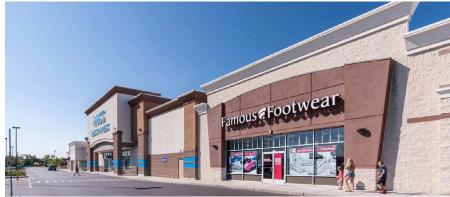

APPY TEETH                     | 3,032 SF  |
| 35    | AT LEASE                        | 2,500 SF  |
| 36    | DOLLAR TREE                     | 10,000 SF |
| 37-40 | PETSMART                        | 15,000 SF |
| 41    | FIRESTONE                       | 7,653 SF  |
| 42    | ARBY'S                          | 1,790 SF  |
|       |                                 |           |
|       |                                 |           |

The information and images contained herein are from sources deemed reliable. However, Metro Commercial Real Estate, inc. makes no representation whatsoever as to their accuracy or authenticity. Images shown may be modified for illustrative purposes. Images may be out-of-date and not current. 02.06.3 miles and on the contraction of th



## PROPERTY PHOTOS