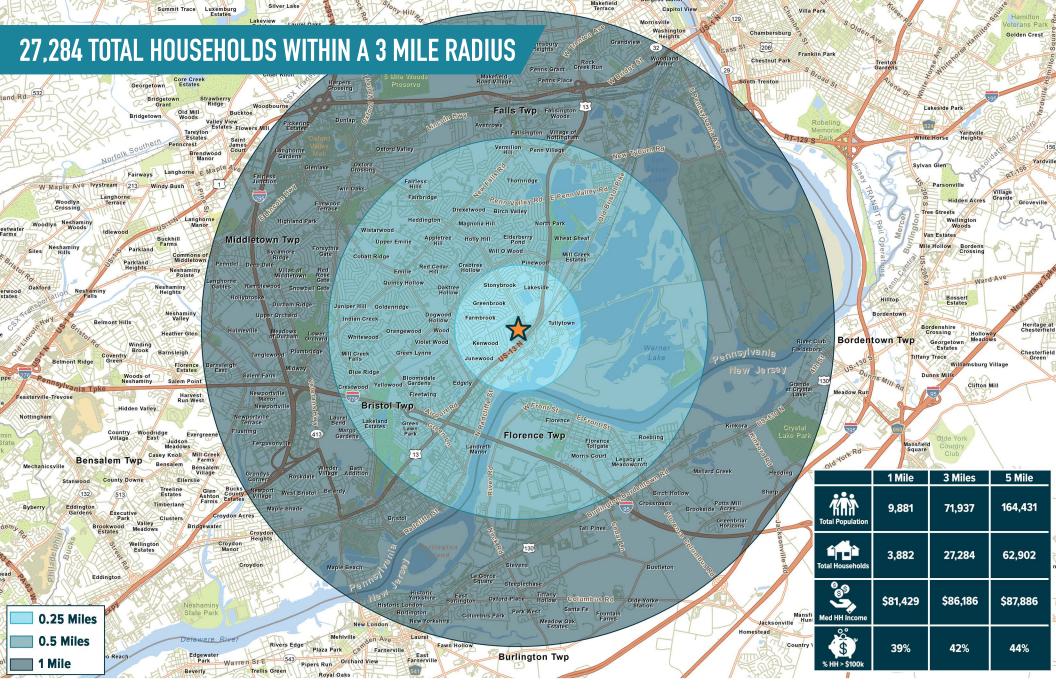

# LEVITTOWN TOWN CENTER PA

145-185 LEVITTOWN PKWY & 187-197 KENWOOD DR N

±1,260 - 3,312 SF AVAILABLE FOR LEASE; GLA: 355,594 SF PHILADELPHIA MSA

**LEASED BY:** 

**OWNED & MANAGED BY:** 