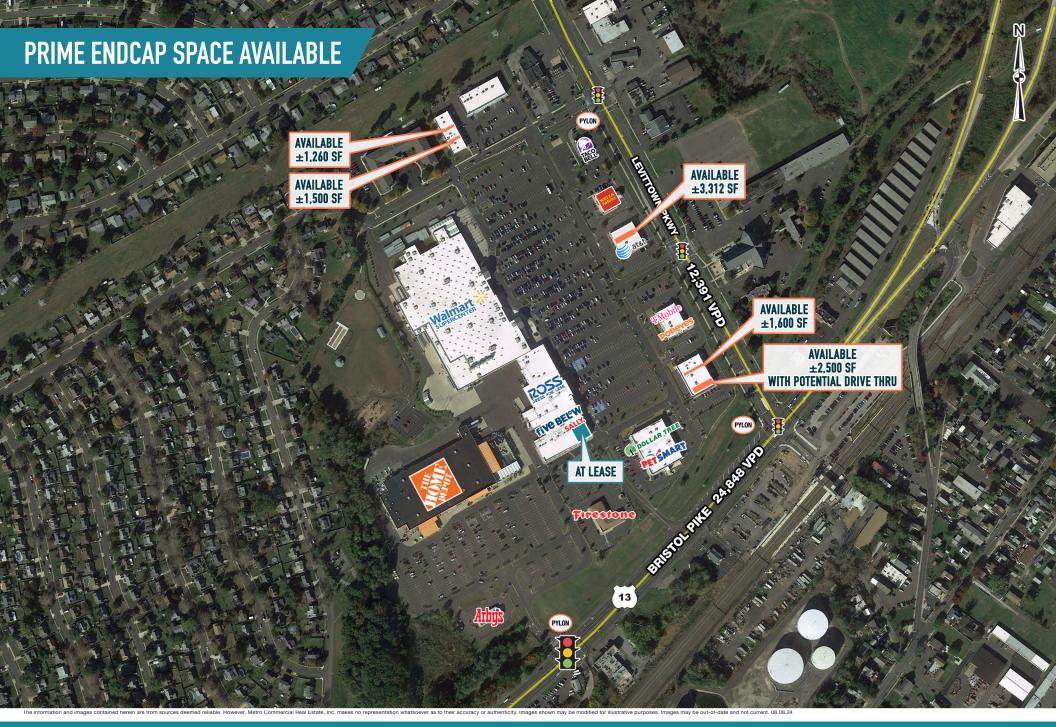

# LEVITTOWN TOWN CENTER LEVITTOWN, PA

145-185 LEVITTOWN PKWY & 187-197 KENWOOD DR N

±1,260 - 3,312 SF AVAILABLE FOR LEASE; GLA: 355,594 SF

PHILADELPHIA MSA

MetroCommercial.com

SITE PLAN

|                           | 2     | H&K DLUCK                       | 1,072 JF  |
|---------------------------|-------|---------------------------------|-----------|
|                           | 3-4   | WORKOUT ANYTIME                 | 6,580 SF  |
|                           | 5     | METRO PCS                       | 1,593 SF  |
|                           | 5A    | QUEST DIAGNOSTICS               | 2,230 SF  |
|                           | 6     | AT LEASE                        | 4,195 SF  |
|                           | 6A    | SALLY BEAUTY                    | 1,500 SF  |
|                           | 7     | FIVE BELOW                      | 8,000 SF  |
|                           | 8     | ROSS DRESS FOR LESS             | 27,689 SF |
|                           | 9     | FAMOUS FOOTWEAR                 | 6,750 SF  |
|                           | 9A    | FINE WINE & GOOD SPIRITS        | 4,674 SF  |
|                           | 10    | TRUMARK                         | 2,400 SF  |
|                           | 11    | WALMART                         |           |
|                           | 12    | GREAT CLIPS                     | 1,200 SF  |
|                           | 13    | KEYSTONE NAILS                  | 1,260 SF  |
|                           | 14A   | AVAILABLE                       | 1,500 SF  |
|                           | 14B   | PASTA ON TIME                   | 1,800 SF  |
|                           | 14C   | AVAILABLE                       | 1,260 SF  |
|                           | 14D   | BETHLEHEM BAKERY                | 1,350 SF  |
|                           | 14E   | ROCKY'S SMOKE AND COFFEE        | 1,600 SF  |
|                           | 15    | PARCEL PRINT PROS (COMING SOON) | 1,463 SF  |
|                           | 16    | SHERWIN-WILLIAMS                | 3,006 SF  |
|                           | 17    | AUTO TAGS BY MAVERICK           | 1,400 SF  |
|                           | 18    | WINGSTOP                        | 2,000 SF  |
|                           | 19-21 | ADVANCE AUTO PARTS              | 6,000 SF  |
|                           | 22    | TACO BELL                       |           |
|                           | 23    | WELLS FARGO                     |           |
|                           | 24A   | AFC URGENT CARE                 | 3,312 SF  |
|                           | 24B   | AVAILABLE                       | 3,312 SF  |
|                           | 25    | AT&T WIRELESS                   | 3,300 SF  |
|                           | 26    | T-MOBILE                        | 2,580 SF  |
|                           | 27    | ATI PHYSICAL THERAPY            | 2,064 SF  |
|                           | 28    | HAIR CUTTERY                    | 1,376 SF  |
|                           | 29    | TROPICAL SMOOTHIE CAFE          | 1,730 SF  |
|                           | 30    | POPEYES                         | 2,250 SF  |
|                           | 31    | MATTRESS WAREHOUSE              | 4,000 SF  |
|                           | 32    | AVAILABLE                       | 1,600 SF  |
|                           | 33    | LEASED                          | 1,800 SF  |
|                           | 34    | HAPPY TEETH                     | 3,032 SF  |
|                           | 35    | AVAILABLE                       | 2,500 SF  |
|                           | 36    | DOLLAR TREE                     | 10,000 SF |
|                           | 37-40 | PETSMART                        | 15,000 SF |
|                           | 41    | FIRESTONE                       | 7,653 SF  |
| LEVITTOWN PKWY 12:591 VPD | 42    | ARBY'S                          | 1,790 SF  |
|                           |       |                                 |           |
|                           |       |                                 |           |