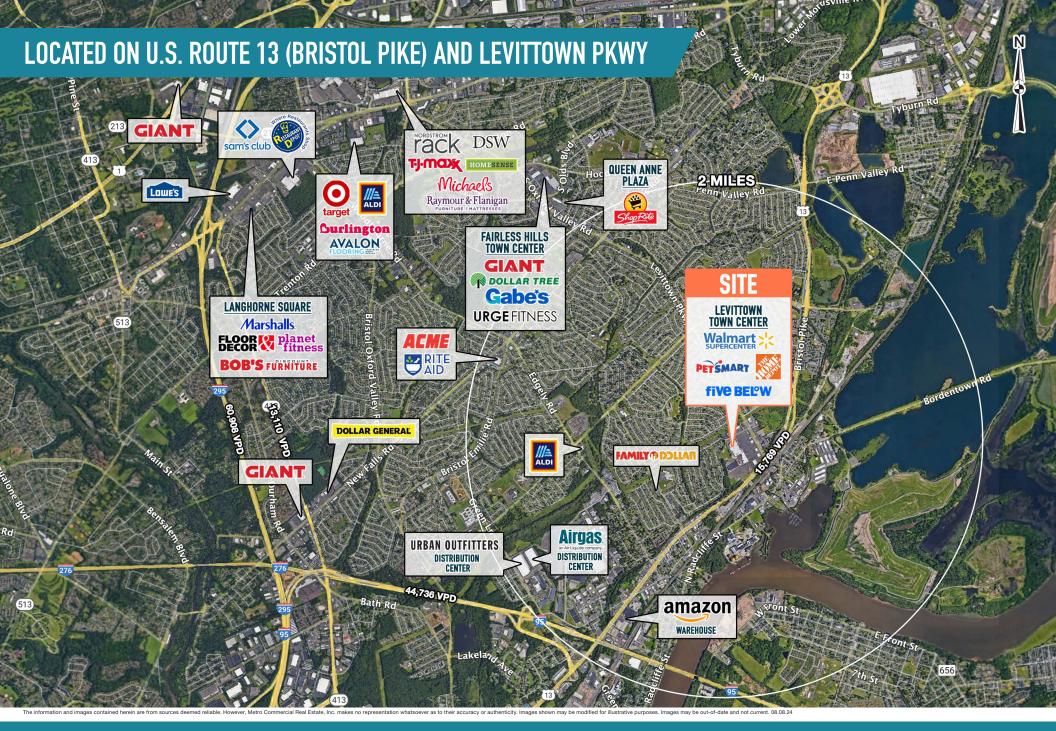

# LEVITTOWN TOWN CENTER LEVITTOWN, PA

145-185 LEVITTOWN PKWY & 187-197 KENWOOD DR N

±1,260 - 3,312 SF AVAILABLE FOR LEASE; GLA: 355,594 SF

PHILADELPHIA MSA