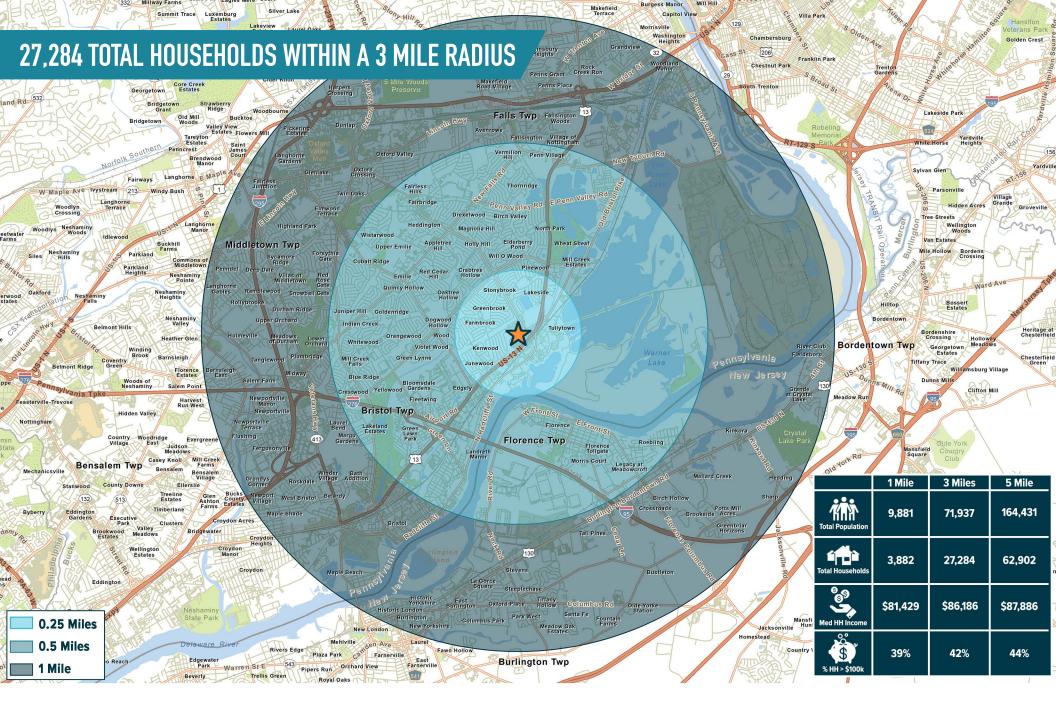

# LEVITTOWN TOWN CENTER LEVITTOWN, PA

145-185 LEVITTOWN PKWY & 187-197 KENWOOD DR N

±1,260 - 3,312 SF AVAILABLE FOR LEASE; GLA: 355,594 SF

PHILADELPHIA MSA