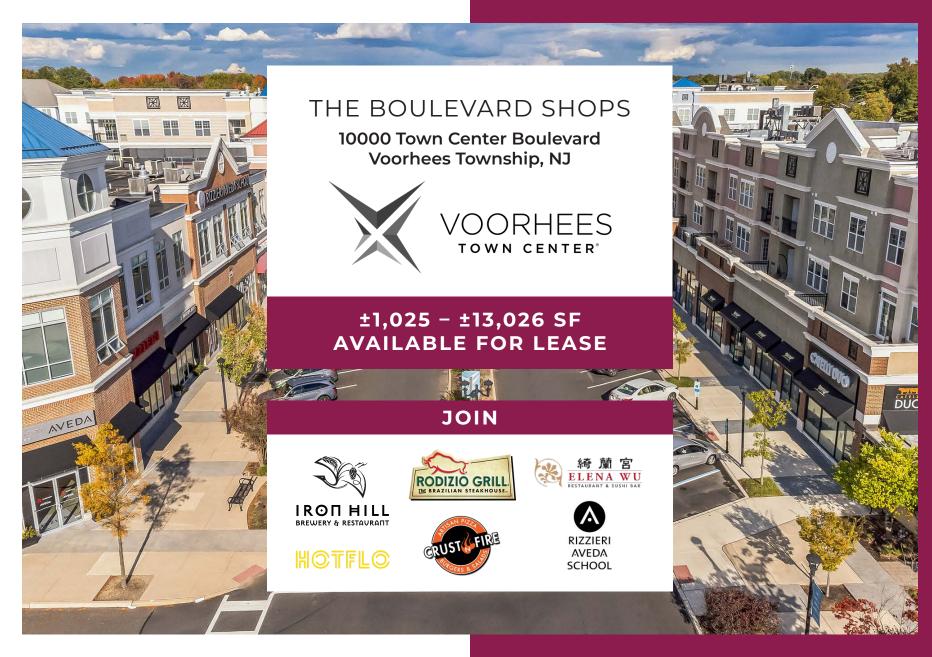

## THE BOULEVARD SHOPS

10000 Town Center Boulevard Voorhees Township, NJ

Leased by: