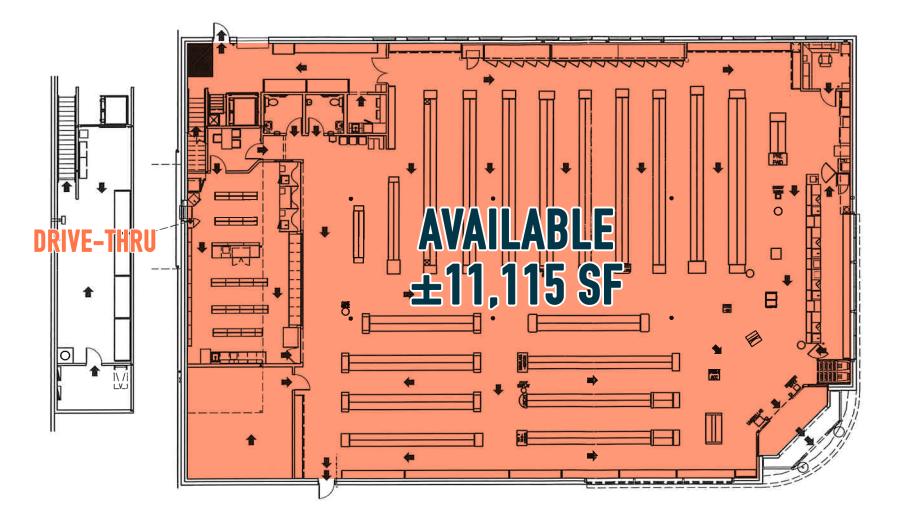

# STROUDSBURG, PA

#### **228 MAIN ST**

 $\pm$ 11,115 SF ON  $\pm$ 1.5 ACRES AVAILABLE FOR LEASE PHILADELPHIA MSA

# FORMER RITE AID WITH DRIVE-THRU 3