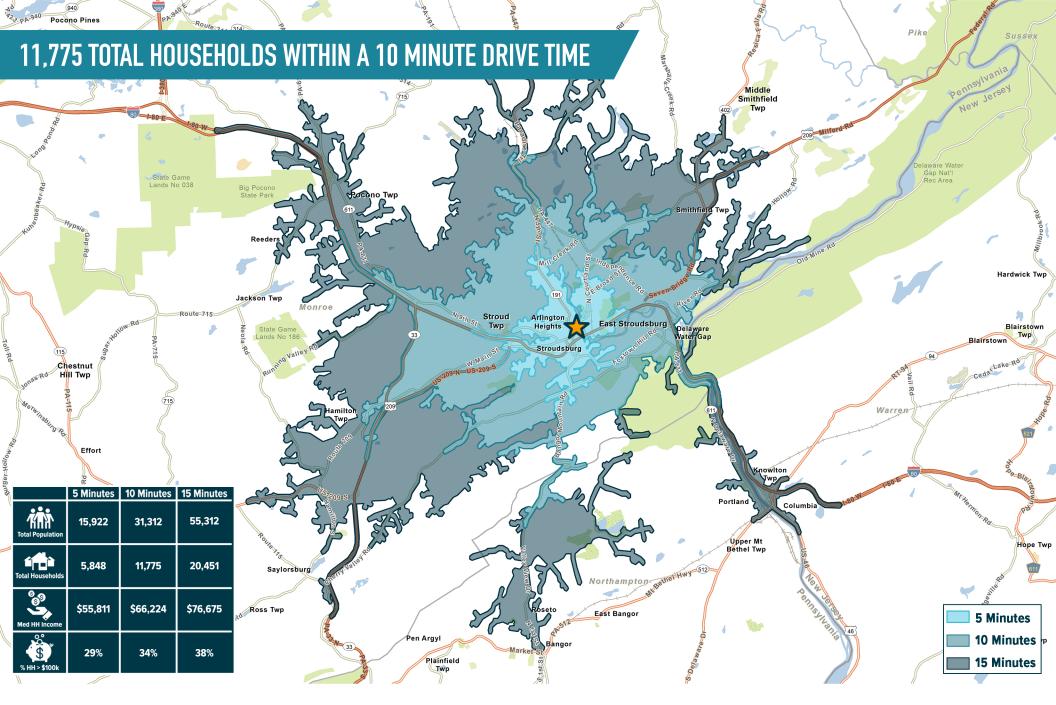

# STROUDSBURG, PA

#### **228 MAIN ST**

 $\pm$ 11,115 SF ON  $\pm$ 1.5 ACRES AVAILABLE FOR LEASE PHILADELPHIA MSA

# FORMER RITE AID WITH DRIVE-THRU 3