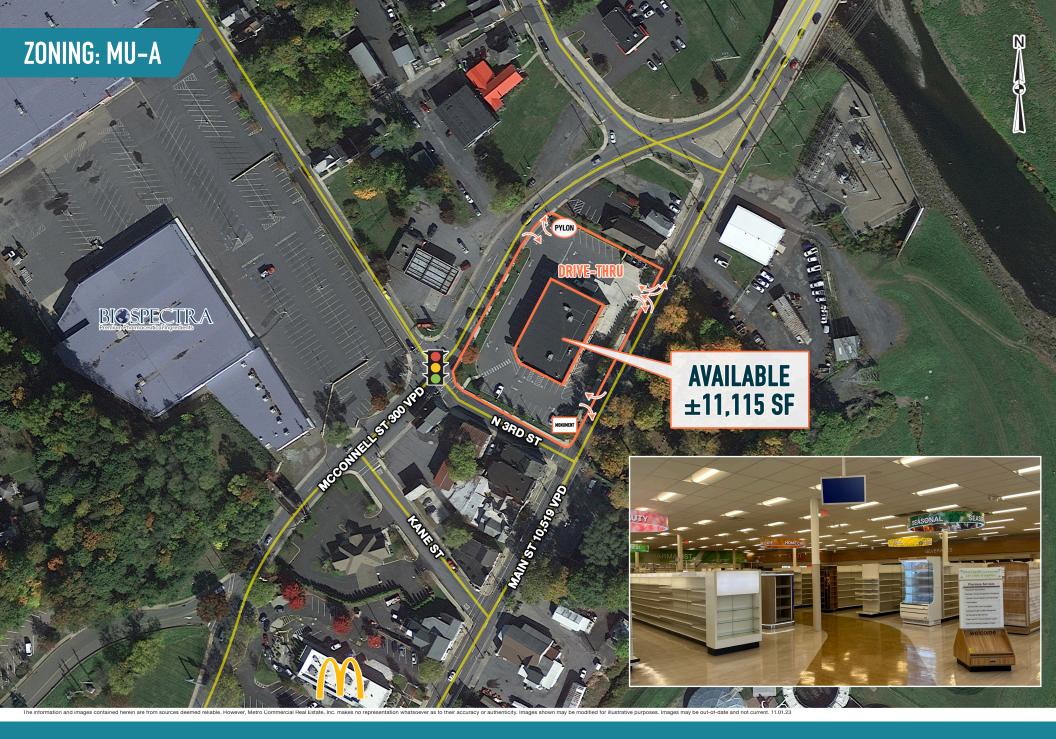

# STROUDSBURG, PA

#### **228 MAIN ST**

 $\pm$ 11,115 SF ON  $\pm$ 1.5 ACRES AVAILABLE FOR LEASE PHILADELPHIA MSA

# FORMER RITE AID WITH DRIVE-THRU 3

### STROUDSBURG, PA 228 MAIN ST

MetroCommercial.com

STROUDSBURG, PA 228 MAIN ST **MAIN STREET** 

**MCCONELL STREET** 