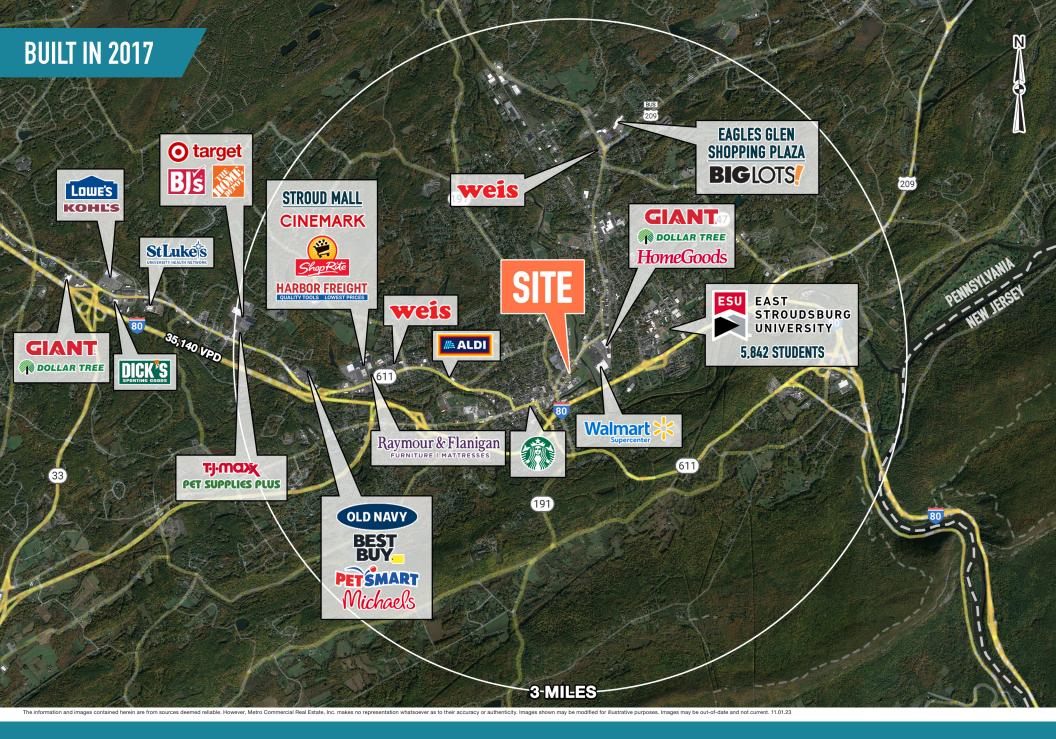

# STROUDSBURG, PA

#### **228 MAIN ST**

 $\pm$ 11,115 SF ON  $\pm$ 1.5 ACRES AVAILABLE FOR LEASE PHILADELPHIA MSA

# FORMER RITE AID WITH DRIVE-THRU 3