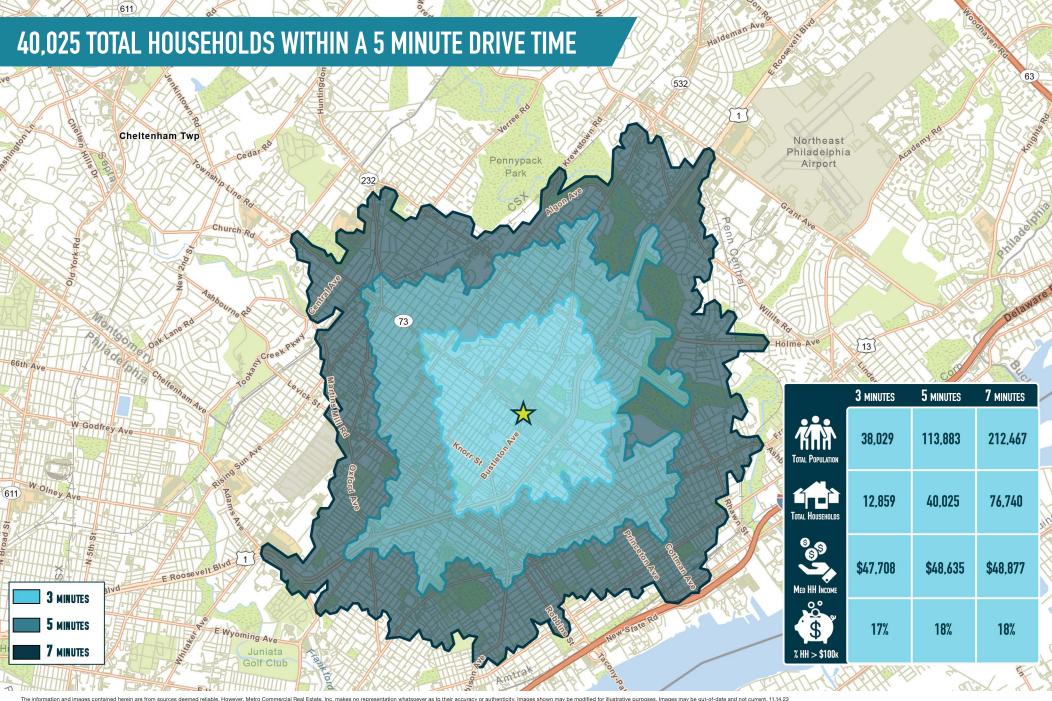

### **NORTHEAST PHILADELPHIA RETAIL**

# **COTTMAN AVENUE & BUSTLETON AVENUE**

PHILADELPHIA, PA

±2,215 - 3,235 SF & PAD SITE AVAILABLE FOR LEASE









**LEASED BY:** 



**OWNED & MANAGED BY:** 



### get in touch.

#### **DAVID JUDD**

office 856.866.1900 direct 856.222.3037 djudd@metrocommercial.com

#### **JOE DOUGHERTY**

office 610.825.5222 direct 610.260.2670 jdougherty@metrocommercial.com



The information and images contained network and the information and images contained network and information and images and images and image in information and images and image in image in information and images and image in image in information and images in images in image in images in images







NORTHEAST PHILADELPHIA RETAIL

**COTTMAN AVENUE & BUSTLETON AVENUE** PHILADELPHIA. PA





The information and images contained herein are from sources deemed reliable. However, Metro Commercial Real Estate, Inc. makes no representation whatsoever as to their accuracy or authenticity. Images shown may be modified for illustrative purposes. Images may be out-of-date and not current. S

COTTMAN AVENUE & BUSTLETON AVENUE
PHILADELPHIA, PA



## AREA RETAILERS INCLUDE MACY'S, PC RICHARD & SON,