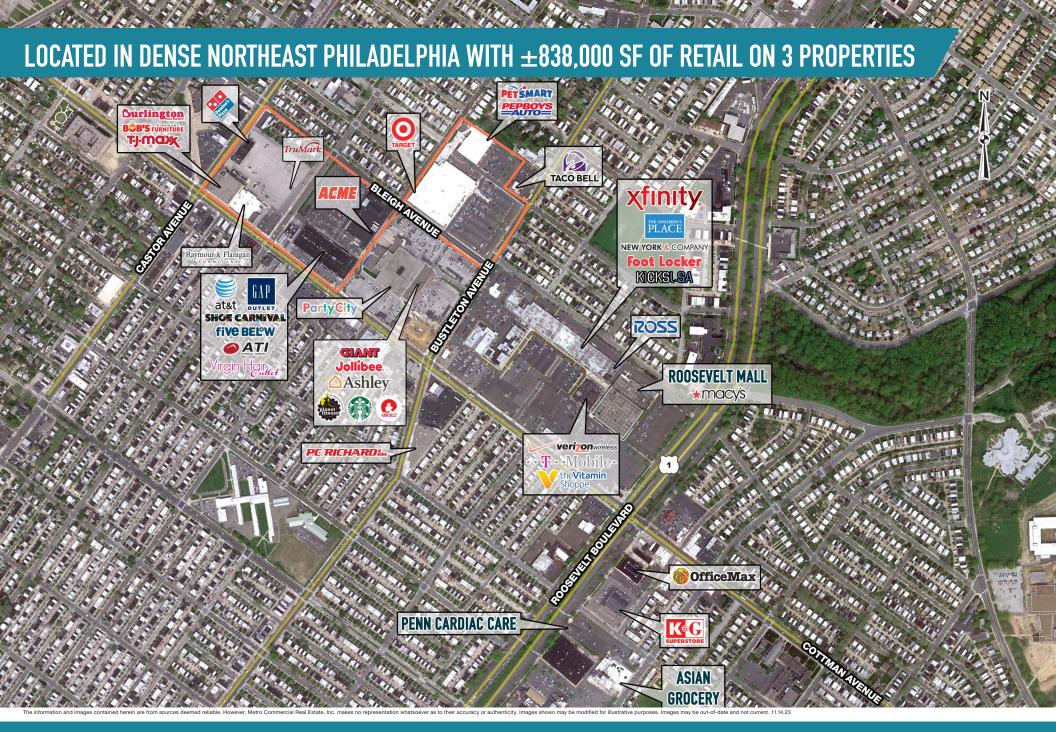

## AREA RETAILERS INCLUDE MACY'S, PC RICHARD & SON, AND GIANT

The information and images contained herein are from sources deemed reliable. However, Metro Commercial Real Estate, Inc. makes no representation whatsoever as to their accuracy or authenticity. Images shown may be modified for illustrative purposes. Images may be out-of-date and not current. 11.14