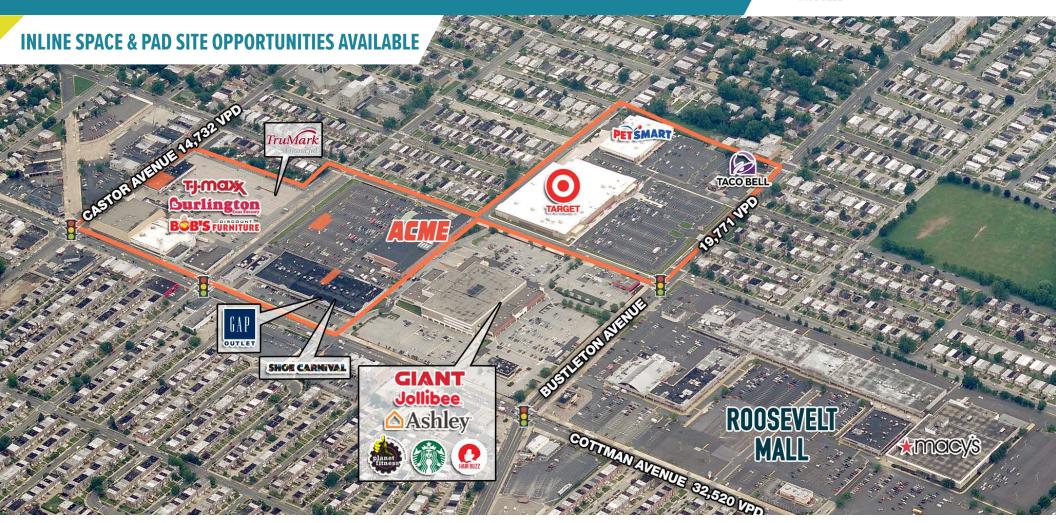

## AREA RETAILERS INCLUDE MACY'S, PC RICHARD & SON, AND GIANT

The information and images contained herein are from sources deemed reliable. However, Metro Commercial Real Estate, Inc. makes no representation whatsoever as to their accuracy or authenticity. Images shown may be modified for illustrative purposes. Images may be out-of-date and not current. 11.14