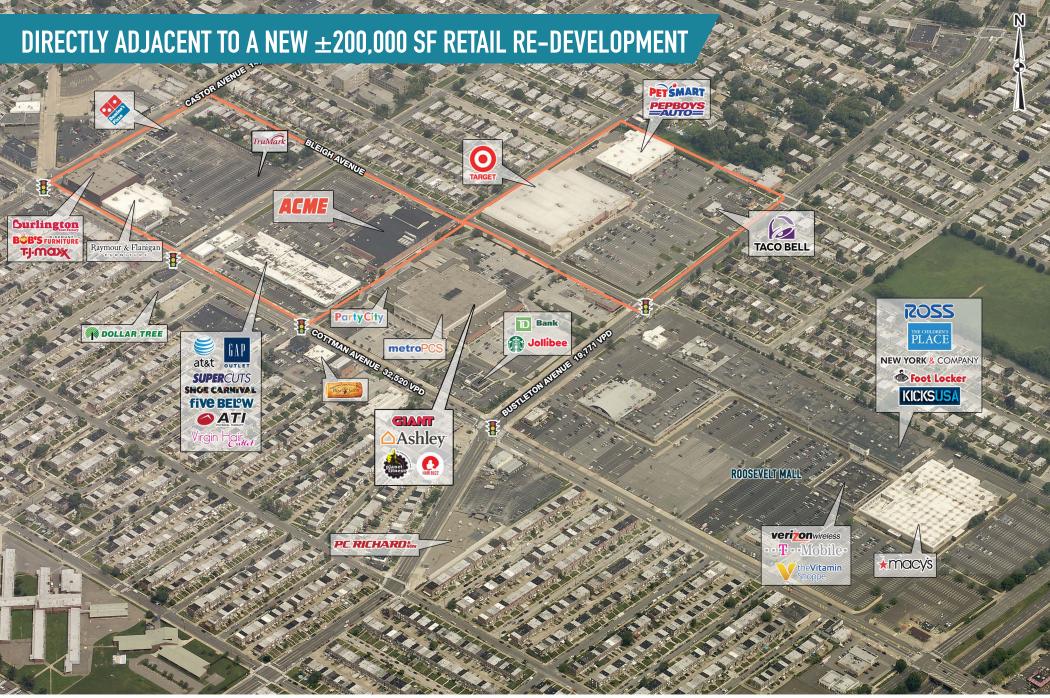

## AREA RETAILERS INCLUDE MACY'S, PC RICHARD & SON, AND GIANT

The information and images contained herein are from sources deemed reliable. However, Metro Commercial Real Estate, Inc. makes no representation whatsoever as to their accuracy or authenticity. Images shown may be modified for illustrative purposes. Images may be out-of-date and not current. 11.14