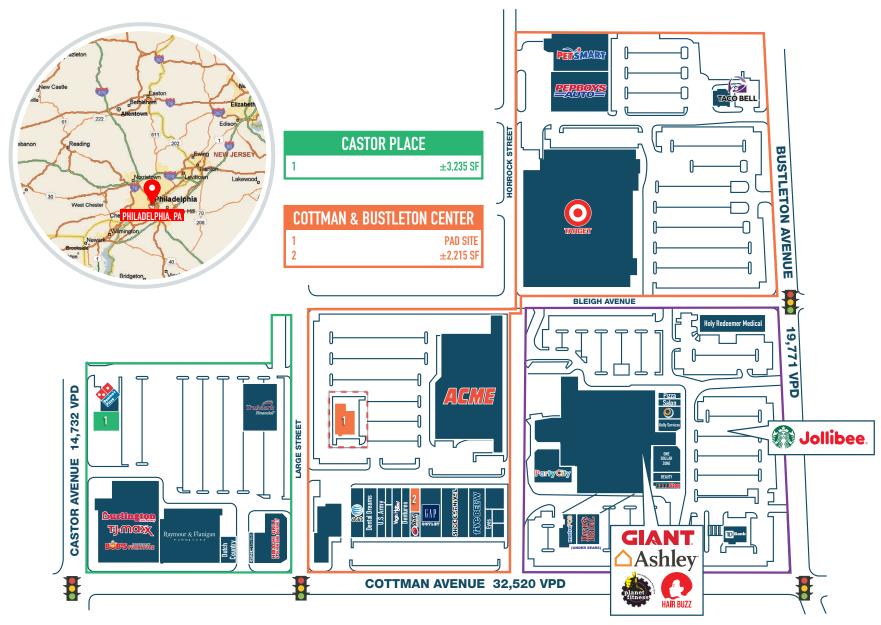

mation and images contained network and the information and images contained network and information and images and images and image in information and images and image in image in information and images and image in image in information and images in images in image in images in images







NORTHEAST PHILADELPHIA RETAIL

**COTTMAN AVENUE & BUSTLETON AVENUE** PHILADELPHIA. PA





The information and images contained herein are from sources deemed reliable. However, Metro Commercial Real Estate, Inc. makes no representation whatsoever as to their accuracy or authenticity. Images shown may be modified for illustrative purposes. Images may be out-of-date and not current. S

COTTMAN AVENUE & BUSTLETON AVENUE
PHILADELPHIA, PA



## AREA RETAILERS INCLUDE MACY'S, PC RICHARD & SON, AND GIANT



The information and images contained herein are from sources deemed reliable. However, Metro Commercial Real Estate, Inc. makes no representation whatsoever as to their accuracy or authenticity. Images shown may be modified for illustrative purposes. Images may be out-of-date and not current. 11.14







The information and images contained herein are from sources deemed reliable. However, Metro Commercial Real Estate, Inc. makes no representation whatsoever as to their accuracy or authenticity. Images shown may be modified for illustrative purposes. Images may be out-of-date and not current. 11.1

NORTHEAST PHILADELPHIA RETAIL

COTTMAN AVENUE & BUSTLETON AVENUE
PHILADELPHIA, PA