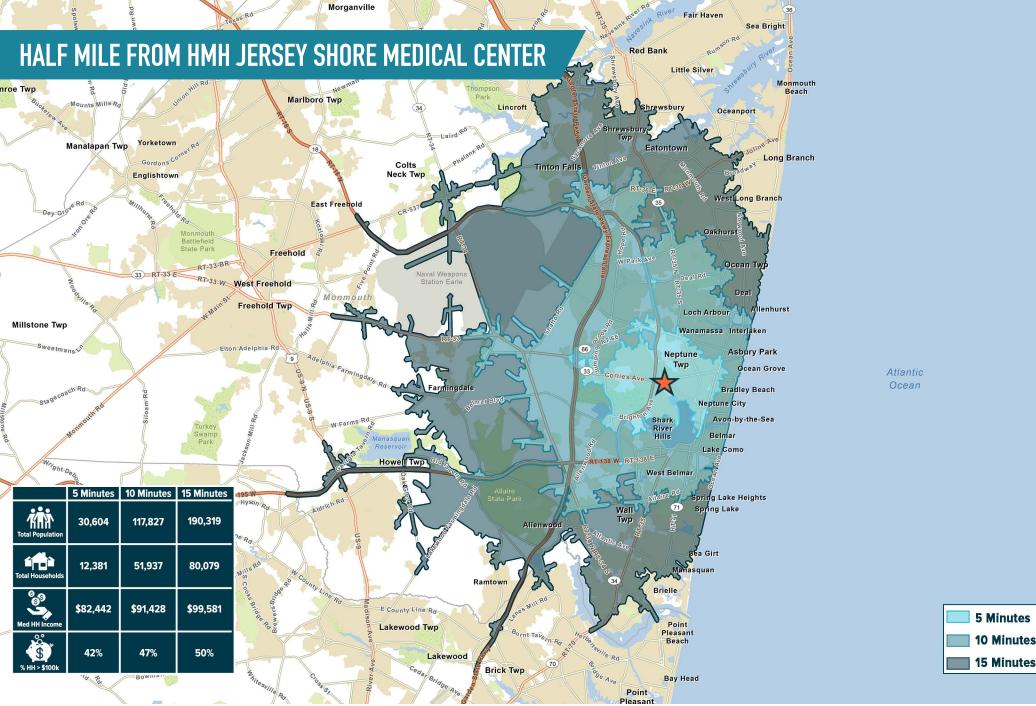

## FORMER DAVITA FACILITY **NEPTUNE CITY, NJ** 300 W SYLVANIA AVE

±8,583 SF AVAILABLE FOR LEASE

### **ENDCAP LOCATION**

JOIN DOLLAR GENERAL Retrofference kearnybank



**LEASED BY:** 



# get in touch.

#### **BRENT BARBEHENN**

office 856.866.1900 direct 856.222.3036 bbarbehenn@metrocommercial.com



The information and images contained herein are from sources deemed reliable. However, Metro Commercial Real Estate, Inc. makes no representation whatsoever as to their accuracy or authenticity. Images shown may be modified for illustrative purposes. Images may be out-of-date and not current. 01.10.24

# NEPTUNE CITY, NJ 300 W SYLVANIA AVE









MetroCommercial.com

# COTENANCY WITH DOLLAR GENERAL, RETRO FITNESS, AND KEARNY BANK







MetroCommercial.com



formation and images contained herein are from sources deemed reliable. However, Metro Commercial Real Estate, Inc. makes no representation whatsoever as to their accuracy or authenticity. Images shown may be modified for illustrative purposes. Images may be out-of-date and not current. 01.10.24