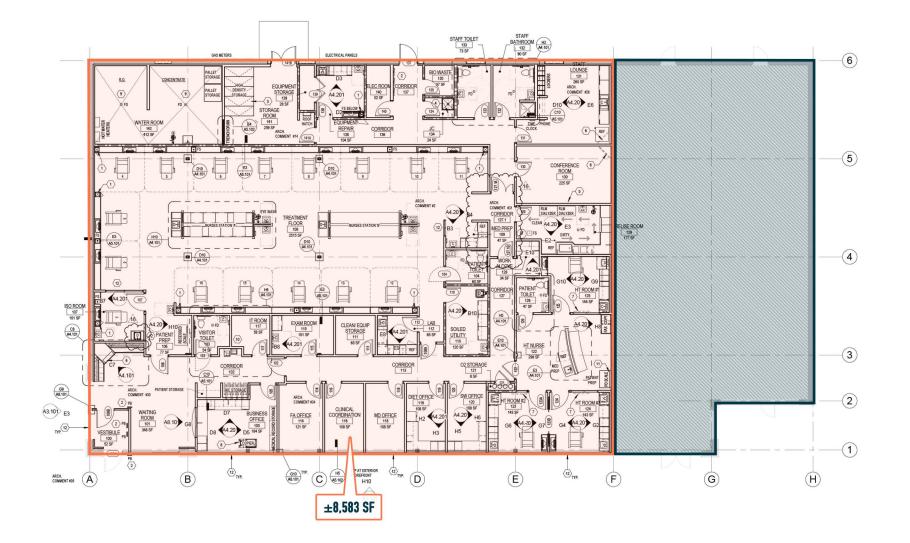

## FORMER DAVITA FACILITY **NEPTUNE CITY, NJ** 300 W SYLVANIA AVE

±8,583 SF AVAILABLE FOR LEASE