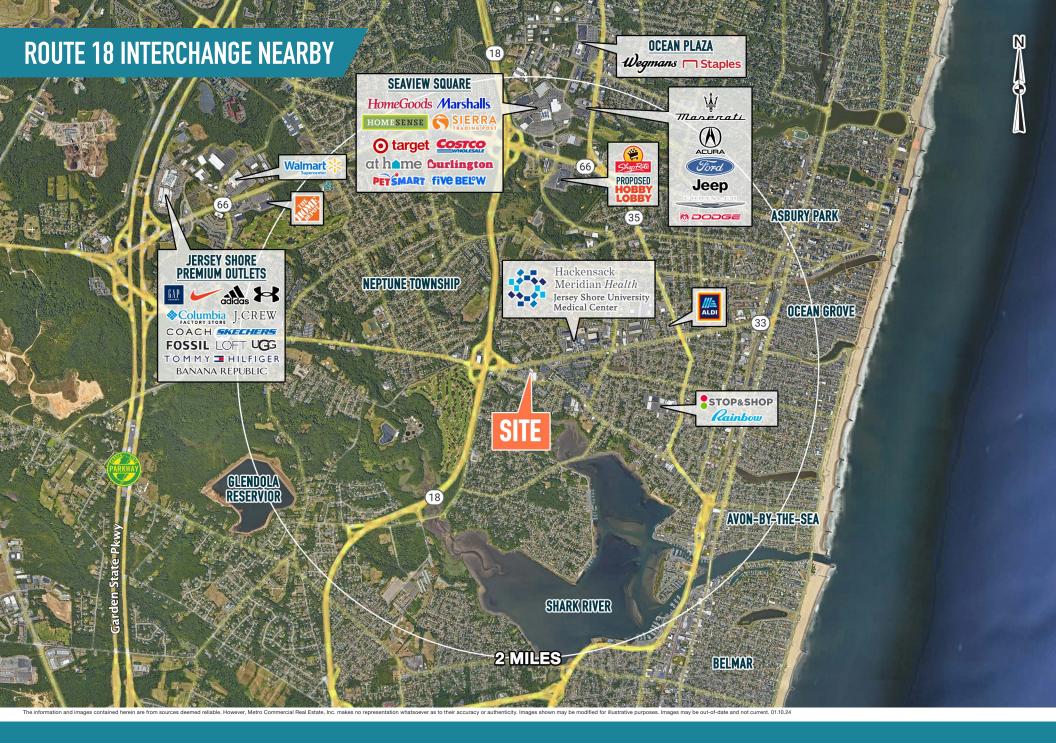

## FORMER DAVITA FACILITY **NEPTUNE CITY, NJ** 300 W SYLVANIA AVE

±8,583 SF AVAILABLE FOR LEASE

### **ENDCAP LOCATION**

JOIN DOLLAR GENERAL Retrofference kearnybank



**LEASED BY:** 



# get in touch.

#### **BRENT BARBEHENN**

office 856.866.1900 direct 856.222.3036 bbarbehenn@metrocommercial.com



The information and images contained herein are from sources deemed reliable. However, Metro Commercial Real Estate, Inc. makes no representation whatsoever as to their accuracy or authenticity. Images shown may be modified for illustrative purposes. Images may be out-of-date and not current. 01.10.24

# NEPTUNE CITY, NJ 300 W SYLVANIA AVE









MetroCommercial.com

# COTENANCY WITH DOLLAR GENERAL, RETRO FITNESS, AND KEARNY BANK







MetroCommercial.com



formation and images contained herein are from sources deemed reliable. However, Metro Commercial Real Estate, Inc. makes no representation whatsoever as to their accuracy or authenticity. Images shown may be modified for illustrative purposes. Images may be out-of-date and not current. 01.10.24