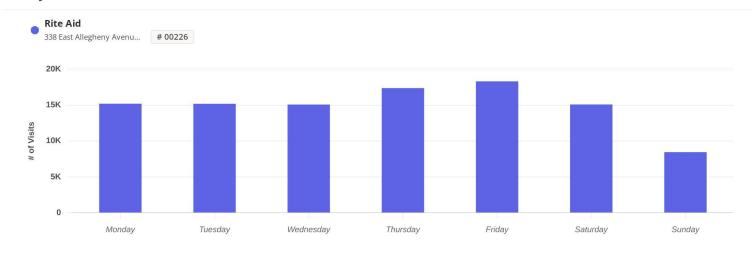

## PLACER.AI DATA: OCT 1, 2022 - SEP 30, 2022

#### **Daily Visits**

Visits | Oct 1st, 2022 - Sep 30th, 2023 Data provided by Placer Labs Inc. (www.placer.ai)