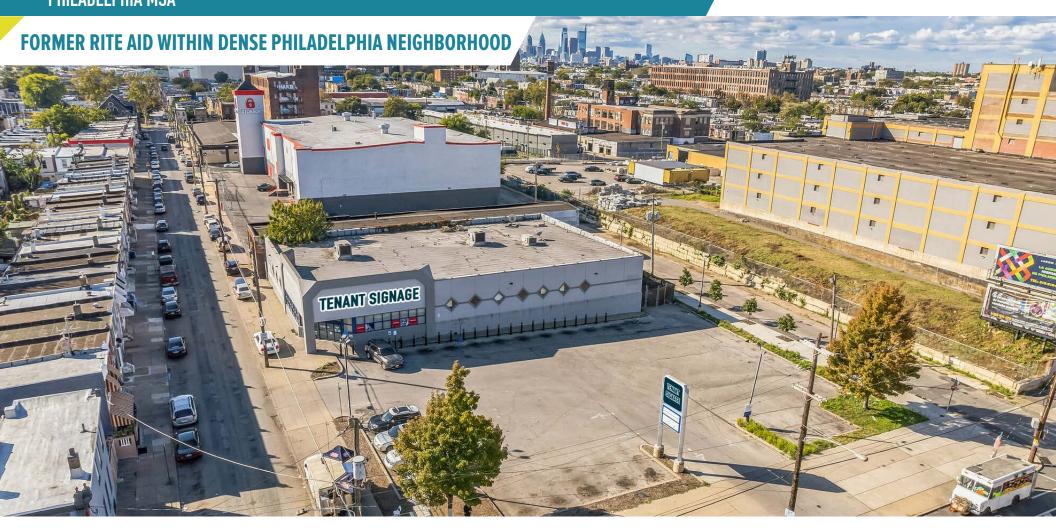

# PHILADELPHIA, PA

338 EAST ALLEGHENY AVE

±11,045 SF FOR LEASE PHILADELPHIA MSA

## PROPERTY PHOTOS

The information and images contained herein are from sources deemed reliable. However, Metro Commercial Real Estate, Inc. makes no representation whatsoever as to their accuracy or authenticity. Images shown may be modified for illustrative purposes. Images may be out-of-date and not current. 11.27.23