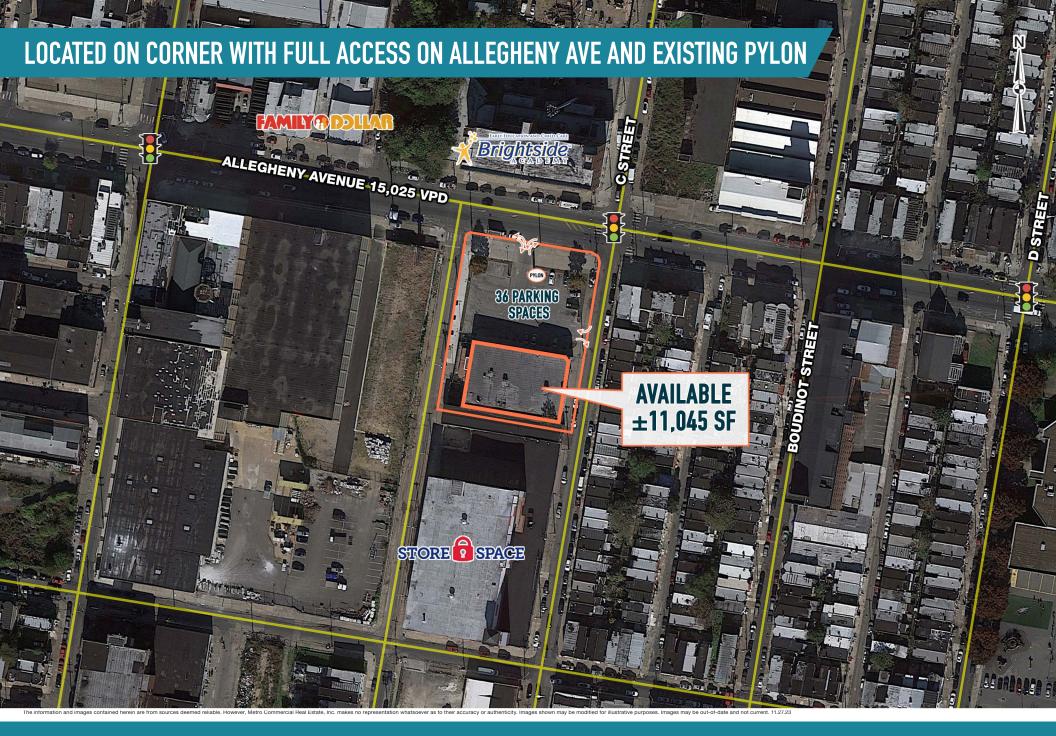

# PHILADELPHIA, PA

338 EAST ALLEGHENY AVE

±11,045 SF FOR LEASE PHILADELPHIA MSA