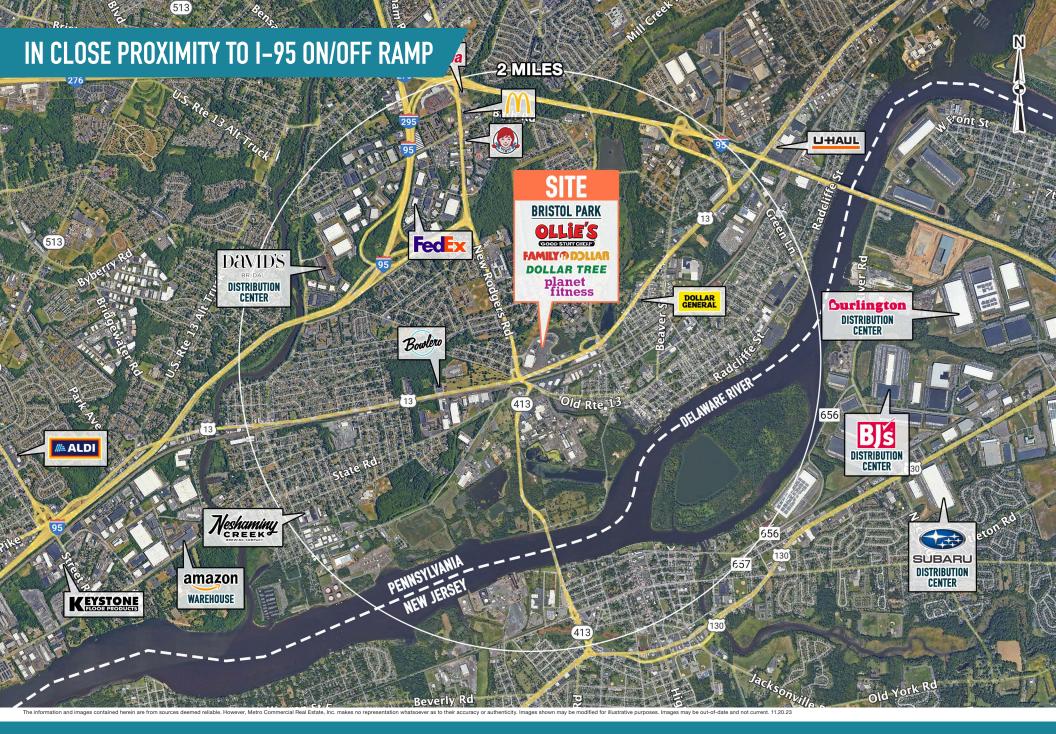

# BRISTOL, PA

**100 COMMERCE CIRCLE** 

±20,000 - 118,389 SF AVAILABLE FOR SUBLEASE PHILADELPHIA MSA



### RARE BIG BOX SPACE AVAILABLE FOR SUBLEASE



#### **LEASED BY:**



## get in touch.

#### **DAVID JUDD**

office 856.866.1900 direct 856.222.3037 djudd@metrocommercial.com

#### **JOE DOUGHERTY**

office 610.825.5222 direct 610.260.2670 jdougherty@metrocommercial.com



BRISTOL PARK
BRISTOL, PA
100 COMMERCE CIRCLE





The information and images contained herein are from sources deemed reliable. However, Metro Commercial Real Estate, Inc. makes no representation whatsoever as to their accuracy or authenticity, Images shown may be modified for illustrative purposes. Images may be out-of-date and not current. 11.













BRISTOL PARK
BRISTOL, PA
100 COMMERCE CIRCLE



## BIG BOX OPPORTUNITY JOINING SEVERAL NATIONAL DISCOUNT TENANTS



| SPACE     | TENANT                       | SF      |
|-----------|------------------------------|---------|
| A         | AUTOZONE                     | 6,500   |
| <b>A1</b> | OLLIE'S                      | 31,616  |
| A2        | VACANT                       | 11,729  |
| В         | MCDONALD'S                   | 4,900   |
| C         | INSPIRE FEDERAL CREDIT UNION | 4,000   |
| <b>C1</b> | SLOAN'S THRIFT LLC           | 8,876   |
| C2        | VACANT                       | 2,500   |
| C3        | H&R BLOCK                    | 1,760   |
| C4        | KANDEELAND ACADEMY           | 2,000   |
| D         | T-MOBILE                     | 2,774   |
| D1        | VA