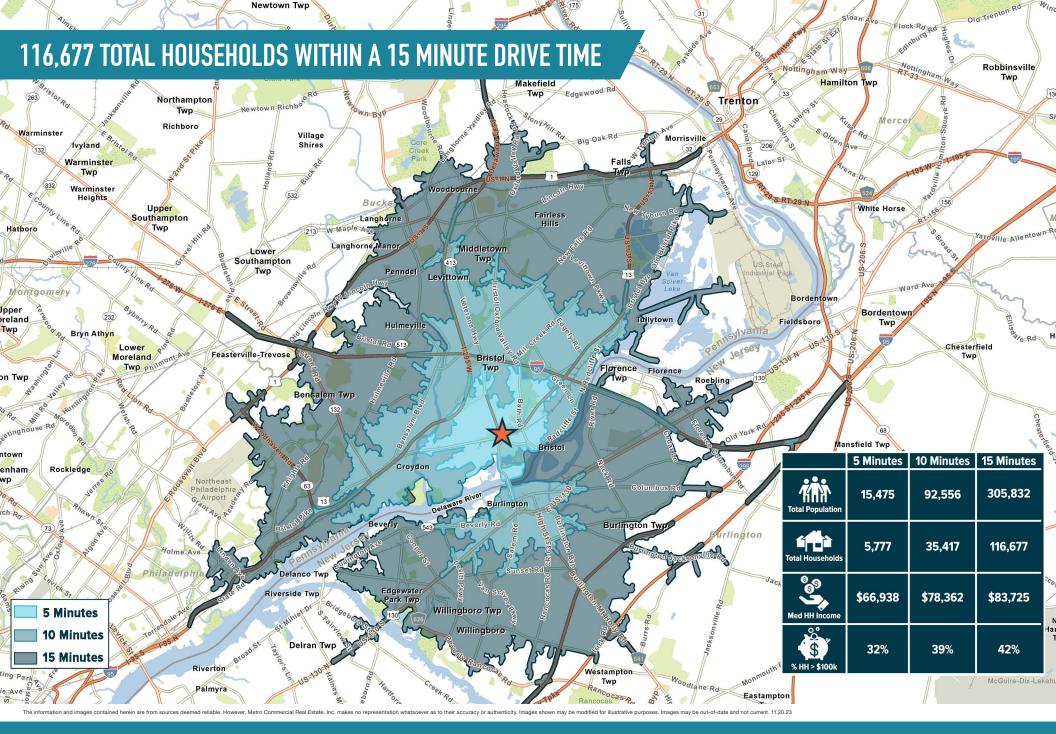

# BRISTOL, PA

**100 COMMERCE CIRCLE** 

±20,000 - 118,389 SF AVAILABLE FOR SUBLEASE PHILADELPHIA MSA



### RARE BIG BOX SPACE AVAILABLE FOR SUBLEASE



#### **LEASED BY:**



## get in touch.

#### **DAVID JUDD**

office 856.866.1900 direct 856.222.3037 djudd@metrocommercial.com

#### **JOE DOUGHERTY**

office 610.825.5222 direct 610.260.2670 jdougherty@metrocommercial.com



BRISTOL PARK
BRISTOL, PA
100 COMMERCE CIRCLE





The information and images contained herein are from sources deemed reliable. However, Metro Commercial Real Estate, Inc. makes no representation whatsoever as to their accuracy or authenticity, Images shown may be modified for illustrative purposes. Images may be out-of-date and not current. 11.













BRISTOL PARK
BRISTOL, PA
100 COMMERCE CIRCLE



## BIG BOX OPPORTUNITY JOINING SEVERAL NATIONAL DISCOUNT TENANTS



| SPACE     | TENANT                       | SF      |
|-----------|------------------------------|---------|
| A         | AUTOZONE                     | 6,500   |
| <b>A1</b> | OLLIE'S                      | 31,616  |
| A2        | VACANT                       | 11,729  |
| В         | MCDONALD'S                   | 4