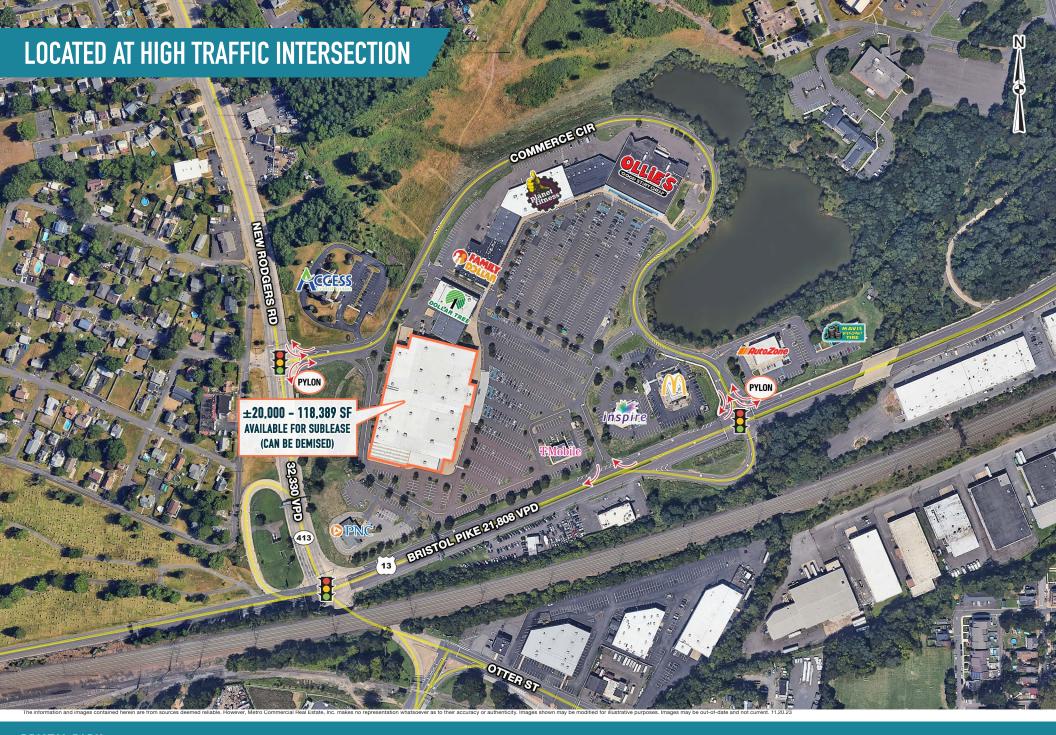

# BRISTOL, PA

**100 COMMERCE CIRCLE** 

±20,000 - 118,389 SF AVAILABLE FOR SUBLEASE PHILADELPHIA MSA

### RARE BIG BOX SPACE AVAILABLE FOR SUBLEASE

## BIG BOX OPPORTUNITY JOINING SEVERAL NATIONAL DISCOUNT TENANTS

| SPACE     | TENANT                       | SF      |
|-----------|------------------------------|---------|
| A         | AUTOZONE                     | 6,500   |
| <b>A1</b> | OLLIE'S                      | 31,616  |
| A2        | VACANT                       | 11,729  |
| В         | MCDONALD'S                   | 4,900   |
| C         | INSPIRE FEDERAL CREDIT UNION | 4,000   |
| <b>C1</b> | SLOAN'S THRIFT LLC           | 8,876   |
| C2        | VACANT                       | 2,500   |
| C3        | H&R BLOCK                    | 1,760   |
| C4        | KANDEELAND ACADEMY           | 2,000   |
| D         | T-MOBILE                     | 2,774   |
| D1        | VACANT                       | 8,468   |
| E         | PNC BANK                     | 4,000   |
| F2-D2     | PLANET FITNESS               | 19,172  |
| F3        | OPTIMA DENTAL                | 1,602   |
| F4        | ATI PHYSICAL THERAPY         | 1,602   |
| F5        | VACANT                       | 1,462   |
| F6        | NAIL-TECH                    | 1,640   |
| G         | STS TIRE & AUTO CENTER       | 5,175   |
| <b>G1</b> | LITTLE CAESARS PIZZA         | 1,197   |
| <b>G2</b> | SMOKE SHOP                   | 2,000   |
| <b>G3</b> | VACANT                       | 2,400   |
| G3-H2A    | FAMILY DOLLAR                | 9,600   |
| H-H2B     | LABCORP                      | 2,400   |
| J         | VACANT                       | 6,000   |
| J1        | DOLLAR TREE                  | 8,920   |
| K         | UNITED WAY OF BUCKS COUNTY   | 8,000   |
| L         | RIDENOW POWERSPORTS          | 118,389 |
| PAD A     | VACANT                       | 4,477   |
| PAD B     | VACANT                       | 9,750   |