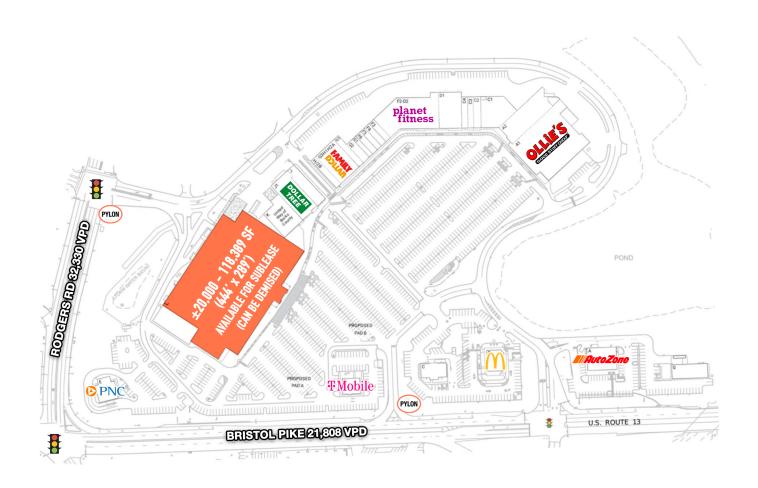

# BRISTOL, PA

**100 COMMERCE CIRCLE** 

±20,000 - 118,389 SF AVAILABLE FOR SUBLEASE PHILADELPHIA MSA

### RARE BIG BOX SPACE AVAILABLE FOR SUBLEASE

## BIG BOX OPPORTUNITY JOINING SEVERAL NATIONAL DISCOUNT TENANTS

| SPACE     | TENANT                       | SF      |
|-----------|------------------------------|---------|
| A         | AUTOZONE                     | 6,500   |
| <b>A1</b> | OLLIE'S                      | 31,616  |
| A2        | VACANT                       | 11,729  |
| В         | MCDONALD'S                   | 4,900   |
| C         | INSPIRE FEDERAL CREDIT UNION | 4,000   |
| <b>C1</b> | SLOAN'S THRIFT LLC           | 8,876   |
| C2        | VACANT                       | 2,500   |
| C3        | H&R BLOCK                    | 1,760   |
| C4        | KANDEELAND ACADEMY           | 2,000   |
| D         | T-MOBILE                     | 2,774   |
| D1        | VACANT                       | 8,468   |
| E         | PNC BANK                     | 4,000   |
| F2-D2     | PLANET FITNESS               | 19,172  |
| F3        | OPTIMA DENTAL                | 1,602   |
| F4        | ATI PHYSICAL THERAPY         | 1,602   |
| F5        | VACANT                       | 1,462   |
| F6        | NAIL-TECH                    | 1,640   |
| G         | STS TIRE & AUTO CENTER       | 5,175   |
| <b>G1</b> | LITTLE CAESARS PIZZA         | 1,197   |
| <b>G2</b> | SMOKE SHOP                   | 2,000   |
| <b>G3</b> | VACANT                       | 2,400   |
| G3-H2A    | FAMILY DOLLAR                | 9,600   |
| H-H2B     | LABCORP                      | 2,400   |
| J         | VACANT                       | 6,000   |
| J1        | DOLLAR TREE                  | 8,920   |
| K         | UNITED WAY OF BUCKS COUNTY   | 8,000   |
| L         | RIDENOW POWERSPORTS          | 118,389 |
| PAD A     | VACANT                       | 4,477   |
| PAD B     | VACANT                       | 9,750   |

**ZONING:** HC-1 (HIGHWAY COMMERCIAL WEST DISTRICT)

The information and images contained herein are from sources deemed reliable. However, Metro Commercial Real Estate, Inc. makes no representation whatsoever as to their accuracy or authenticity. Images shown may be modified for illustrative purposes. Images may be out-of-date and not current. 11.20