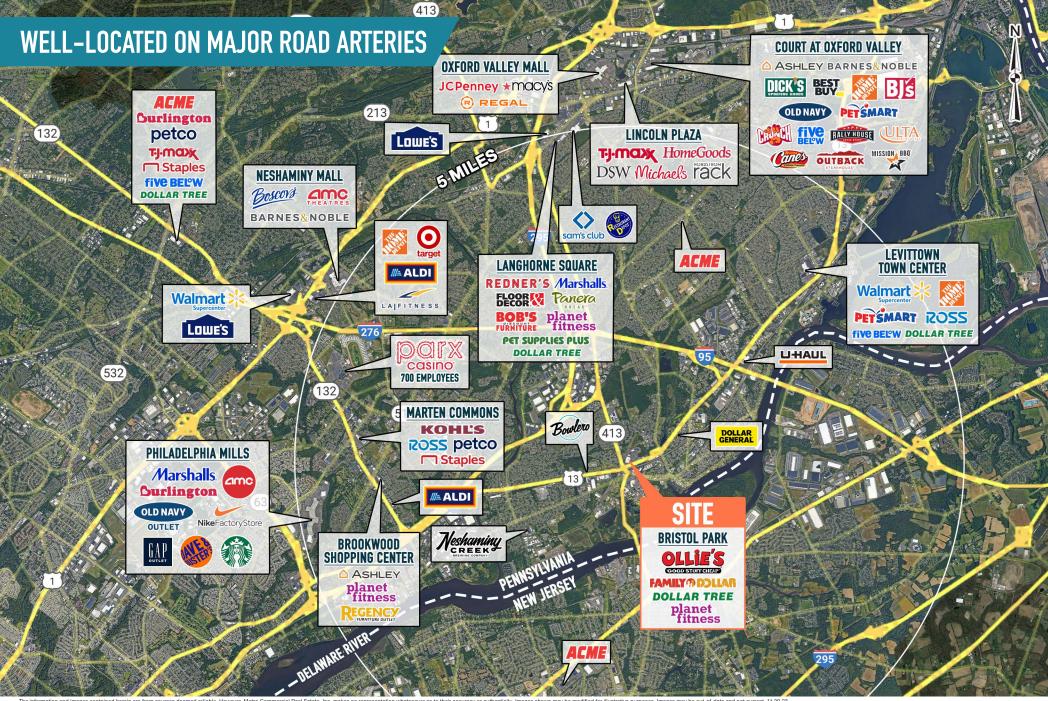

# BRISTOL, PA

**100 COMMERCE CIRCLE** 

±20,000 - 118,389 SF AVAILABLE FOR SUBLEASE PHILADELPHIA MSA



### RARE BIG BOX SPACE AVAILABLE FOR SUBLEASE



#### **LEASED BY:**



## get in touch.

#### **DAVID JUDD**

office 856.866.1900 direct 856.222.3037 djudd@metrocommercial.com

#### **JOE DOUGHERTY**

office 610.825.5222 direct 610.260.2670 jdougherty@metrocommercial.com



BRISTOL PARK
BRISTOL, PA
100 COMMERCE CIRCLE





The information and images contained herein are from sources deemed reliable. However, Metro Commercial Real Estate, Inc. makes no representation whatsoever as to their accuracy or authenticity, Images shown may be modified for illustrative purposes. Images may be out-of-date and not current. 11.













BRISTOL PARK
BRISTOL, PA
100 COMMERCE CIRCLE



## BIG BOX OPPORTUNITY JOINING SEVERAL NATIONAL DISCOUNT TENANTS



| SPACE     | TENANT                       | SF      |
|-----------|------------------------------|---------|
| A         | AUTOZONE                     | 6,500   |
| <b>A1</b> | OLLIE'S                      | 31,616  |
| A2        | VACANT                       | 11,729  |
| В         | MCDONALD'S                   | 4,900   |
| C         | INSPIRE FEDERAL CREDIT UNIO