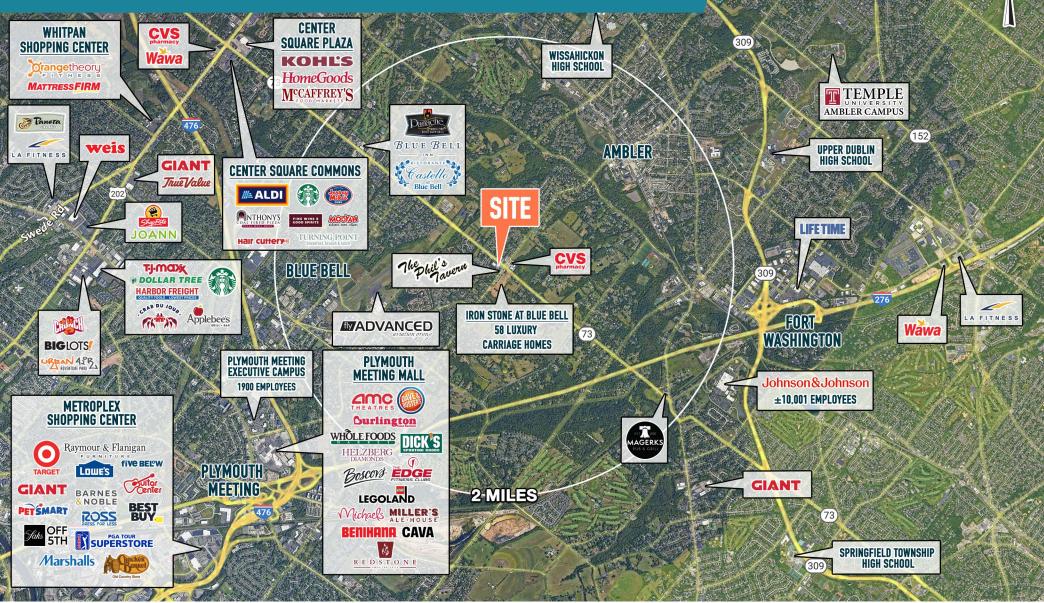

## STRATEGICALLY POSITIONED IN THE MIDDLE OF RESIDENTIALLY AFFLUENT BLUE BELL/AMBLER MARKET ALONG DOWTOWN RESTAURANT CORRIDOR

63

The information and images contained herein are from sources deemed reliable. However, Metro Commercial Real Estate, Inc. makes no representation whatsoever as to their accuracy or authenticity. Images shown may be modified for illustrative purposes. Images may be out-of-date and not current. 11.08.23