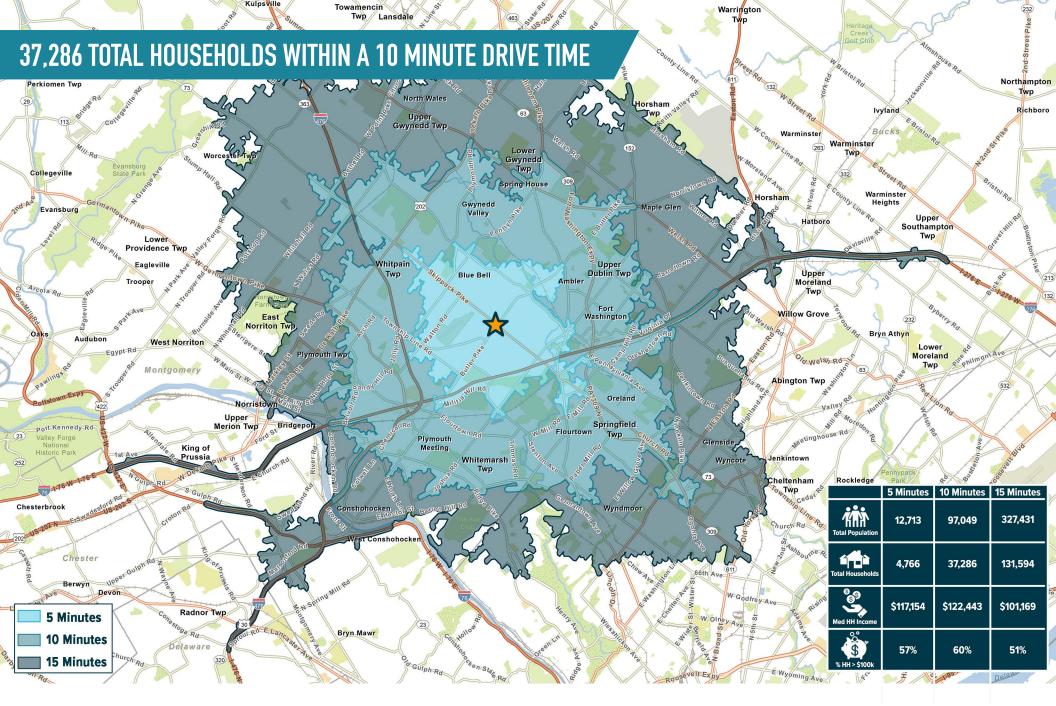

## STRATEGICALLY POSITIONED IN THE MIDDLE OF RESIDENTIALLY AFFLUENT BLUE BELL/AMBLER MARKET ALONG DOWTOWN RESTAURANT CORRIDOR

63

The information and images contained herein are from sources deemed reliable. However, Metro Commercial Real Estate, Inc. makes no representation whatsoever as to their accuracy or authenticity. Images shown may be modified for illustrative purposes. Images may be out-of-date and not current. 11.08.23