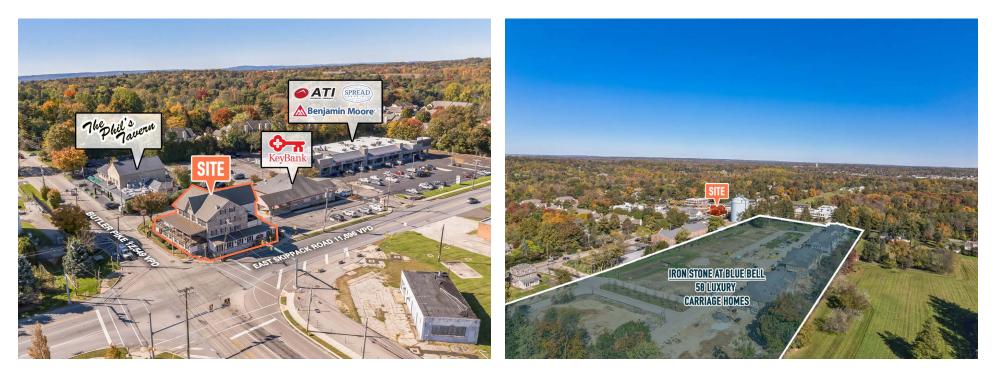

## STRATEGICALLY POSITIONED IN THE MIDDLE OF RESIDENTIALLY AFFLUENT BLUE BELL/AMBLER MARKET ALONG DOWTOWN RESTAURANT CORRIDOR

63

The information and images contained herein are from sources deemed reliable. However, Metro Commercial Real Estate, Inc. makes no representation whatsoever as to their accuracy or authenticity. Images shown may be modified for illustrative purposes. Images may be out-of-date and not current. 11.08.23