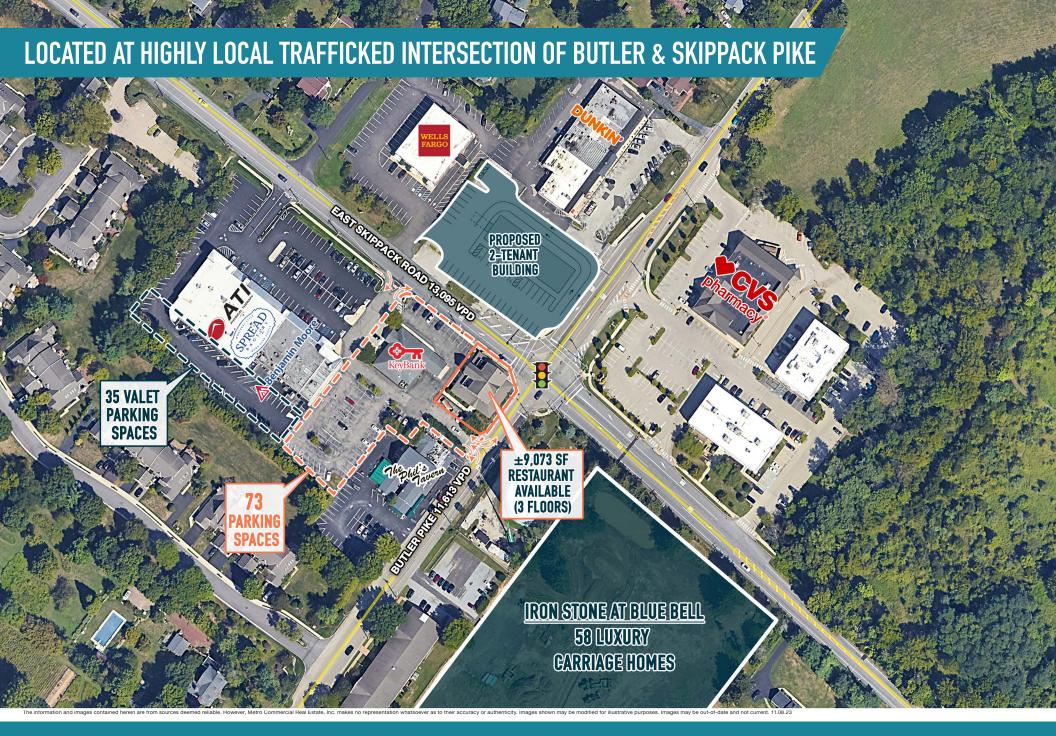

### AMBLER, PA 901 BUTLER PIKE

±9,073 SF (3 FLOORS) AVAILABLE FOR LEASE Philadelphia MSA

## STRATEGICALLY POSITIONED IN THE MIDDLE OF RESIDENTIALLY AFFLUENT BLUE BELL/AMBLER MARKET ALONG DOWTOWN RESTAURANT CORRIDOR

63

The information and images contained herein are from sources deemed reliable. However, Metro Commercial Real Estate, Inc. makes no representation whatsoever as to their accuracy or authenticity. Images shown may be modified for illustrative purposes. Images may be out-of-date and not current. 11.08.23