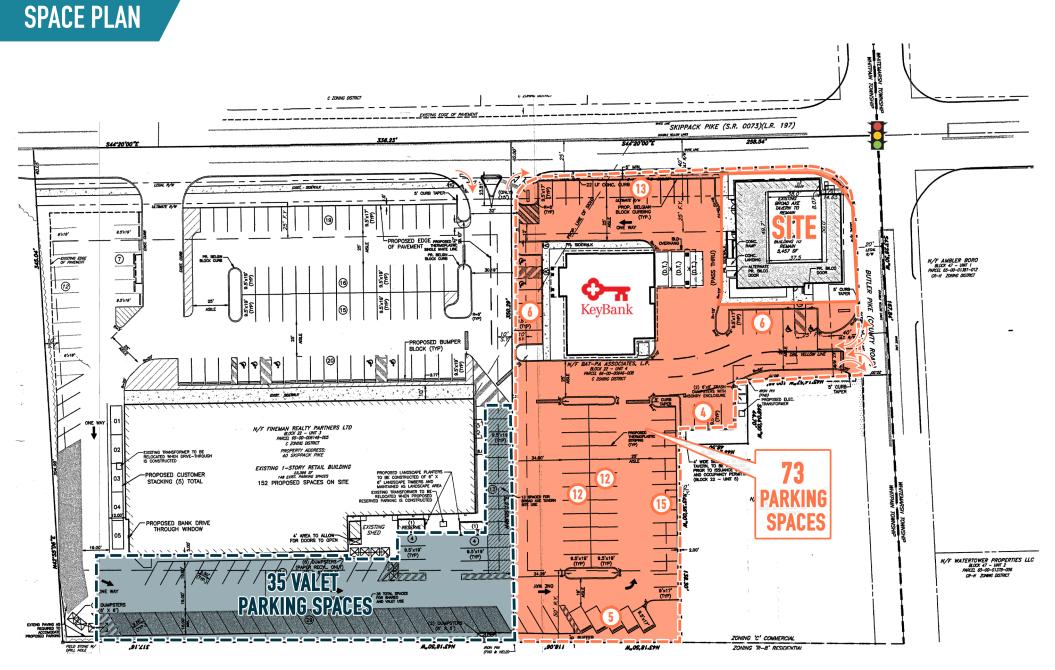

### AMBLER, PA 901 BUTLER PIKE

±9,073 SF (3 FLOORS) AVAILABLE FOR LEASE Philadelphia MSA