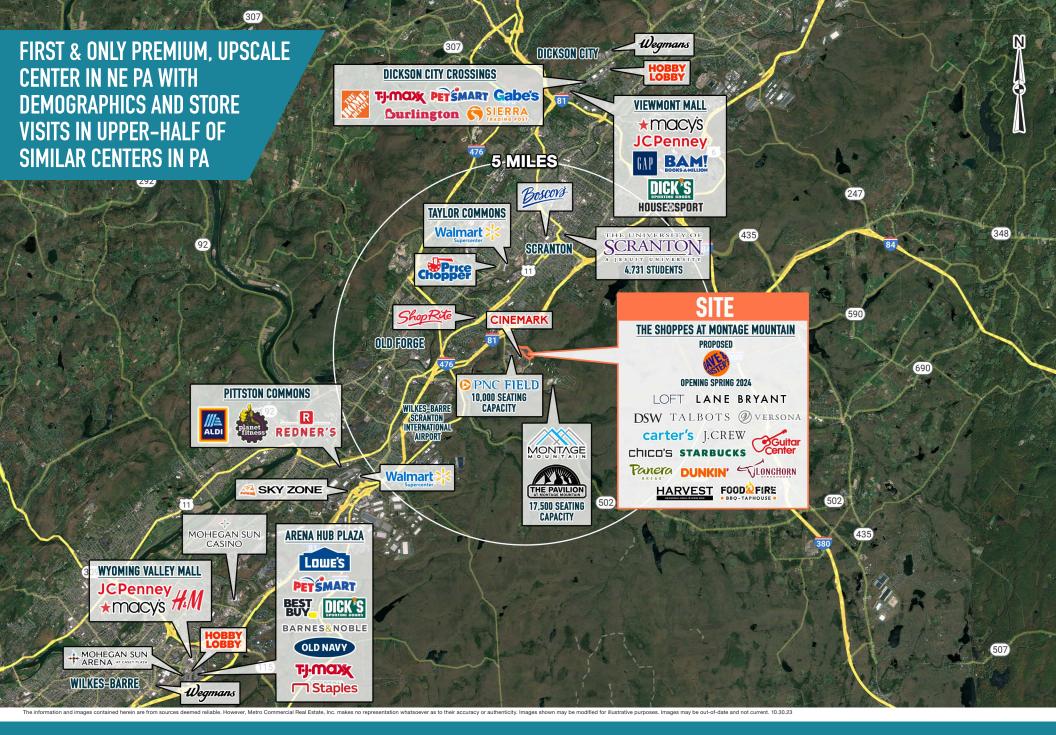

# THE SHOPPES AT MONTAGE MOUNTAIN MOOSIC, PA 1035 SHOPPES BLVD

TREMENDOUS ANCHOR REDEVELOPMENT OPPORTUNITY (±15,000 – 36,747 SF) AT PREMIUM, UPSCALE CENTER PULLING CUSTOMERS FROM OVER 30-MINUTE DRIVE TIME