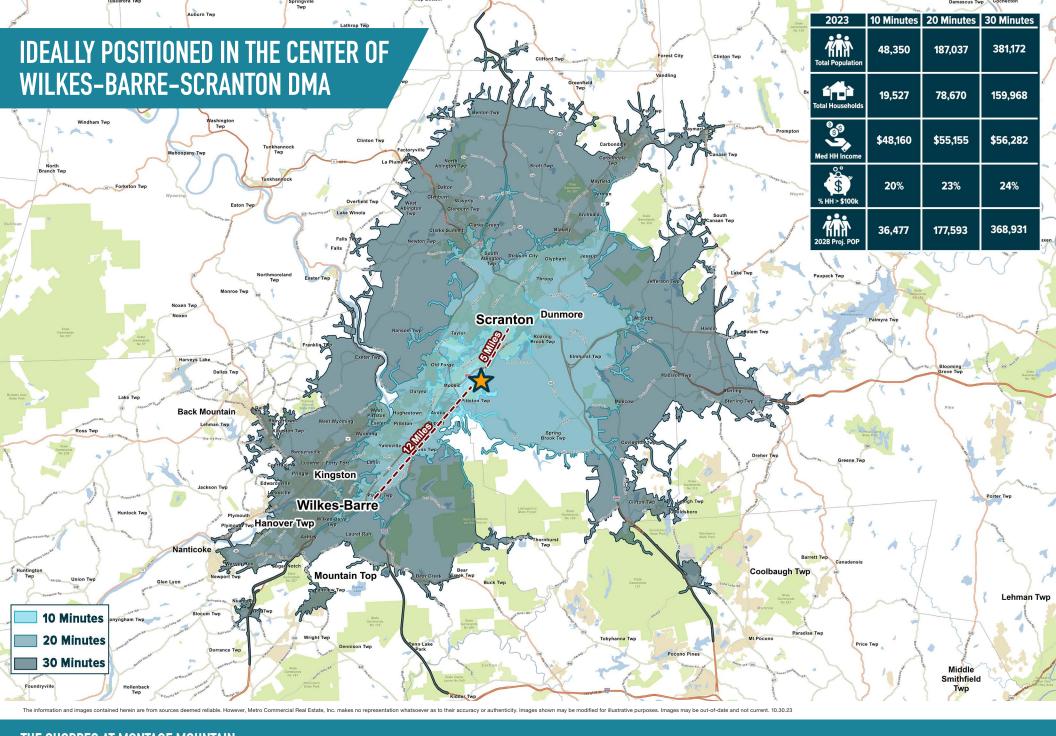

# THE SHOPPES AT MONTAGE MOUNTAIN MOOSIC, PA 1035 SHOPPES BLVD





TREMENDOUS ANCHOR REDEVELOPMENT OPPORTUNITY (±15,000 – 36,747 SF) AT PREMIUM, UPSCALE CENTER PULLING CUSTOMERS FROM OVER 30-MINUTE DRIVE TIME



**LEASED BY:** 



OWNED & MANAGED BY: U.S. PROPERTIES GROUP.

get in touch.

### **BRENDAN MULLIGAN**

office 610.825.5222 direct 610.260.2688 bmulligan@metrocommercial.com

## **BRIAN GOODWIN**

office 610.825.5222 direct 610.260.2664 bgoodwin@metrocommercial.com



THE SHOPPES AT MONTAGE MOUNTAIN

MOOSIC, PA

1035 SHOPPES BLVD





THE SHOPPES AT MONTAGE MOUNTAIN

MOOSIC, PA

1035 SHOPPES BLVD





THE SHOPPES AT MONTAGE MOUNTAIN MOOSIC, PA
1035 SHOPPES BLVD







The information and images contained herein are from sources deemed reliable. However, Metro Commercial Real Estate, Inc. makes no representation whatsoever as to their accuracy or authenticity. Images shown may be modified for illustrative purposes. Images may be out-of-date and not current. 10.30.23



# **PLACER AI**

#### Metrics

Jul 1, 2022 - Jun 30, 2023



#### **Ranking Index**

METRO Jul 1, 2022 - Jun 30, 2023



| Mansfield Troy                                       | Towarda 63     |                                            | 27/201                  | Callicoon (52)