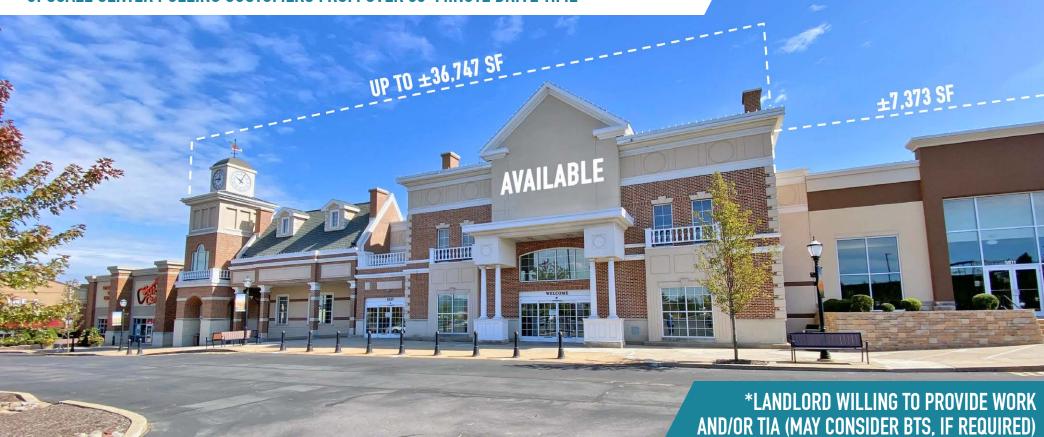

# THE SHOPPES AT MONTAGE MOUNTAIN MOOSIC, PA 1035 SHOPPES BLVD

TREMENDOUS ANCHOR REDEVELOPMENT OPPORTUNITY (±15,000 – 36,747 SF) AT PREMIUM, UPSCALE CENTER PULLING CUSTOMERS FROM OVER 30-MINUTE DRIVE TIME