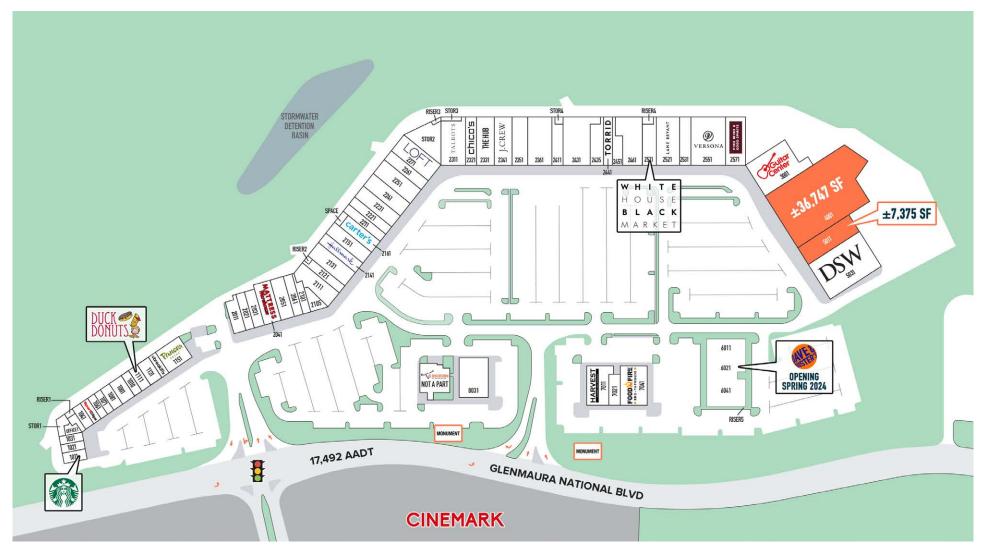

# THE SHOPPES AT MONTAGE MOUNTAIN MOOSIC, PA 1035 SHOPPES BLVD

TREMENDOUS ANCHOR REDEVELOPMENT OPPORTUNITY (±15,000 – 36,747 SF) AT PREMIUM, UPSCALE CENTER PULLING CUSTOMERS FROM OVER 30-MINUTE DRIVE TIME