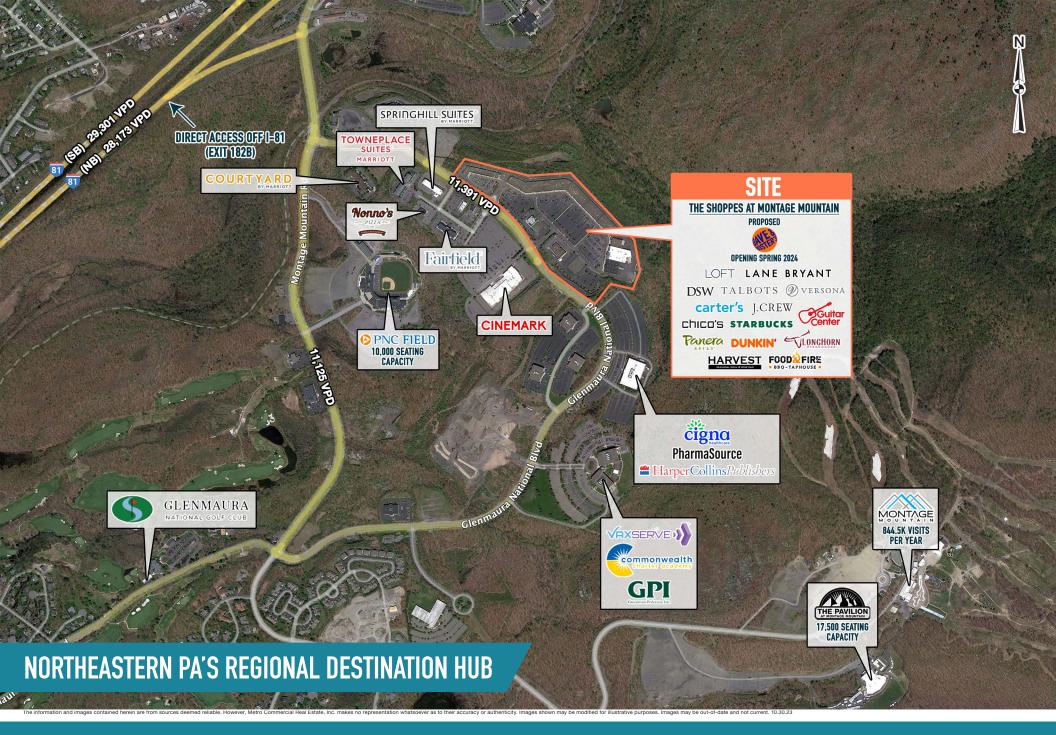

# THE SHOPPES AT MONTAGE MOUNTAIN MOOSIC, PA 1035 SHOPPES BLVD

TREMENDOUS ANCHOR REDEVELOPMENT OPPORTUNITY (±15,000 – 36,747 SF) AT PREMIUM, UPSCALE CENTER PULLING CUSTOMERS FROM OVER 30-MINUTE DRIVE TIME