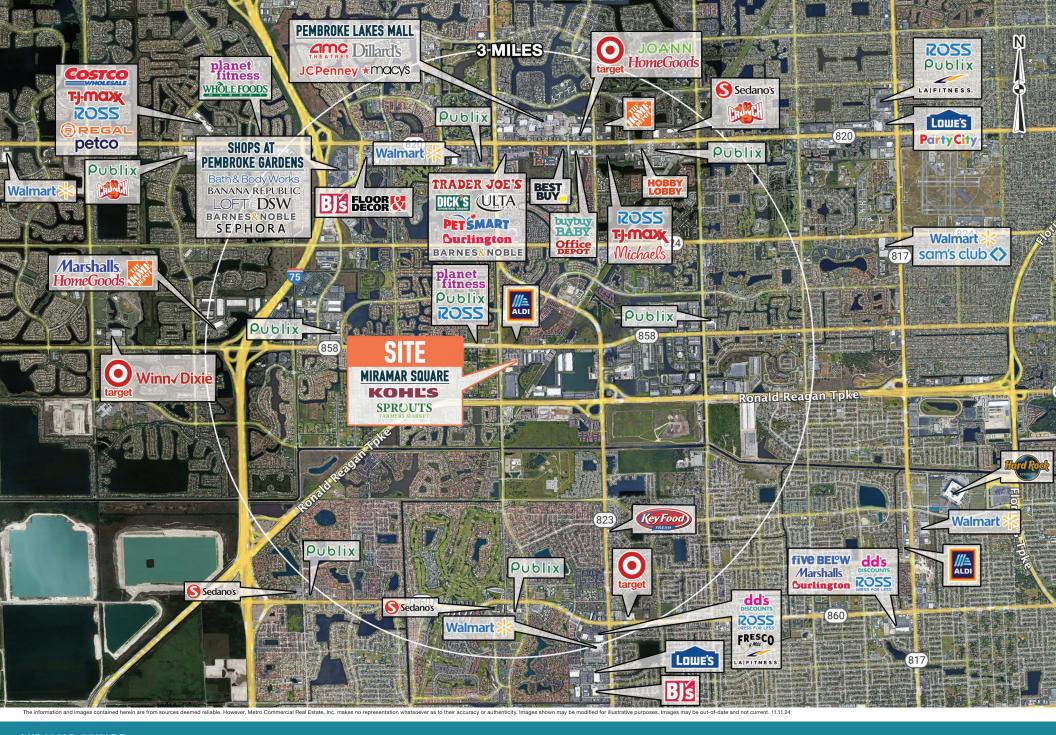

OLDS WITH INCOME OVER \$75K (%) | 55%      | 43%      | 47%      | 46%      | 44%        |
| BACHELORS DEGREE OR HIGHER            | 41%      | 33%      | 34%      | -        | -          |
| WORKPLACE EMPLOYEES                   | 6,116    | 52,439   | 139,854  | 250,125  | 553,478    |
| POPULATION: WHITE                     | 19%      | 23%      | 24%      | 25%      | 28%        |
| POPULATION: BLACK                     | 31%      | 24%      | 26%      | 26%      | 25%        |
| POPULATION: HISPANIC                  | 51%      | 61%      | 56%      | 56%      | 54%        |
| POPULATION: ASIAN                     | 7%       | 4%       | 4%       | 4%       | 3%         |
| POPULATION: OTHER RACE                | 12%      | 13%      | 12%      | 11%      | 11%        |

\*ESRI 2024





MIRAMAR SQUARE
MIRAMAR, FL
12100 MIRAMAR PARKWAY











The information and images contained herein are from sources deemed reliable. However, Metro Commercial Real Estate, Inc. makes no representation whatsoever as to their accuracy or authenticity. Images shown may be modified for illustrative purposes. Images may be out-of-date and not current. 11.11.2





## PROPERTY PHOTOS













The information and images contained herein are from sources deemed reliable. However, Metro Commercial Real Estate, inc. makes no representation whatsoever as to their accuracy or authenticity. Images shown may be modified for illustrative purposes. Images may be out-of-date and not current. 11.11.2