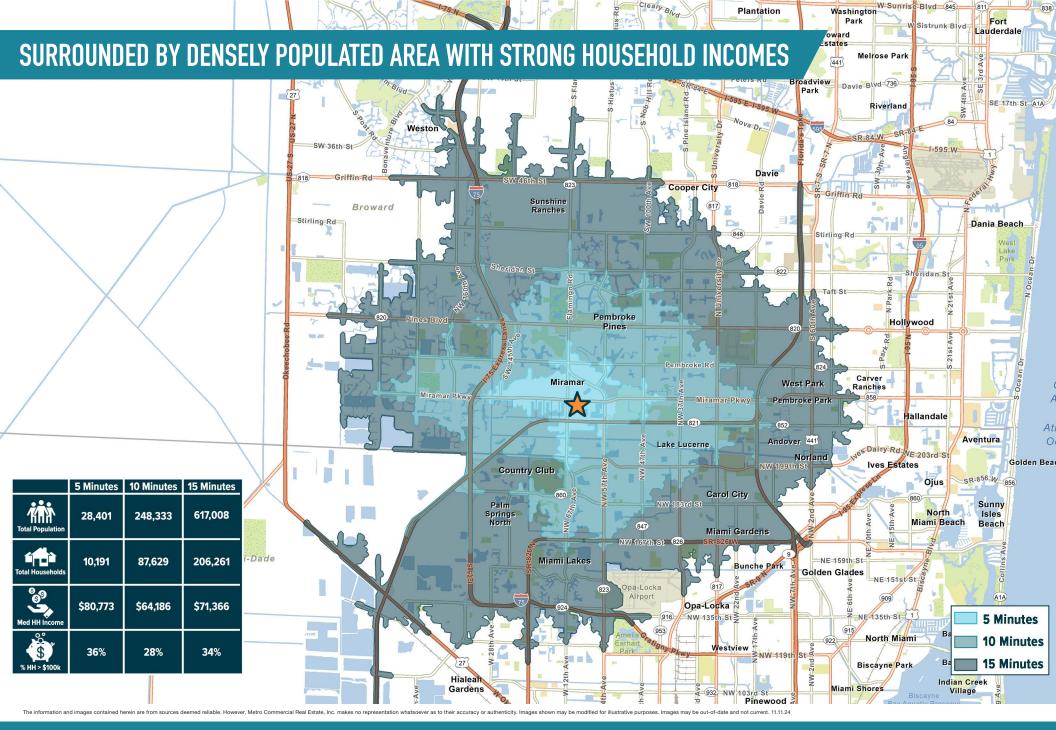

## **DEMOGRAPHIC DATA**

|                                       | 4.4      |          |          |          | 40.1111.70 |
|---------------------------------------|----------|----------|----------|----------|------------|
|                                       | 1 MILE   | 3 MILES  | 5 MILES  | 7 MILES  | 10 MILES   |
| POPULATION ESTIMATE (2023)            | 15,556   | 179,550  | 427,810  | 753,459  | 1,379,321  |
| PROJECTED POPULATION (2028)           | 18,804   | 182,412  | 432,580  | 758,586  | 1,388,277  |
| PROJECTED ANNUAL GROWTH (2023-2028)   | 3.87%    | 0.32%    | 0.22%    | 0.14%    | 0.13%      |
| POPULATION GROWTH (2010-2020)         | 3.70%    | 1.31%    | 0.81%    | 0.80%    | 0.70%      |
| HOUSEHOLD ESTIMATE (2023)             | 5,799    | 64,742   | 146,433  | 253,404  | 471,543    |
| PROJECTED HOUSEHOLDS (2028)           | 6,675    | 66,006   | 148,433  | 256,174  | 477,536    |
| MEDIAN AGE                            | 34.5     | 38.6     | 38.1     | 38.2     | 39.4       |
| AVERAGE HOUSEHOLD INCOME              | \$95,550 | \$83,478 | \$95,201 | \$95,810 | \$91,826   |
| MEDIAN HOUSEHOLD INCOME               | \$79,436 | \$62,397 | \$69,833 | \$68,542 | \$62,557   |
| HOUSEHOLDS WITH INCOME OVER \$75K     | 3,177    | 27,430   | 69,284   | 118,236  | 202,603    |
| HOUSEHOLDS WITH INCOME OVER \$75K (%) | 55%      | 43%      | 47%      | 46%      | 44%        |
| BACHELORS DEGREE OR HIGHER            | 41%      | 33%      | 34%      | -        | -          |
| WORKPLACE EMPLOYEES                   | 6,116    | 52,439   | 139,854  | 250,125  | 553,478    |
| POPULATION: WHITE                     | 19%      | 23%      | 24%      | 25%      | 28%        |
| POPULATION: BLACK                     | 31%      | 24%      | 26%      | 26%      | 25%        |
| POPULATION: HISPANIC                  | 51%      | 61%      | 56%      | 56%      | 54%        |
| POPULATION: ASIAN                     | 7%       | 4%       | 4%       | 4%       | 3%         |
| POPULATION: OTHER RACE                | 12%      | 13%      | 12%      | 11%      | 11%        |