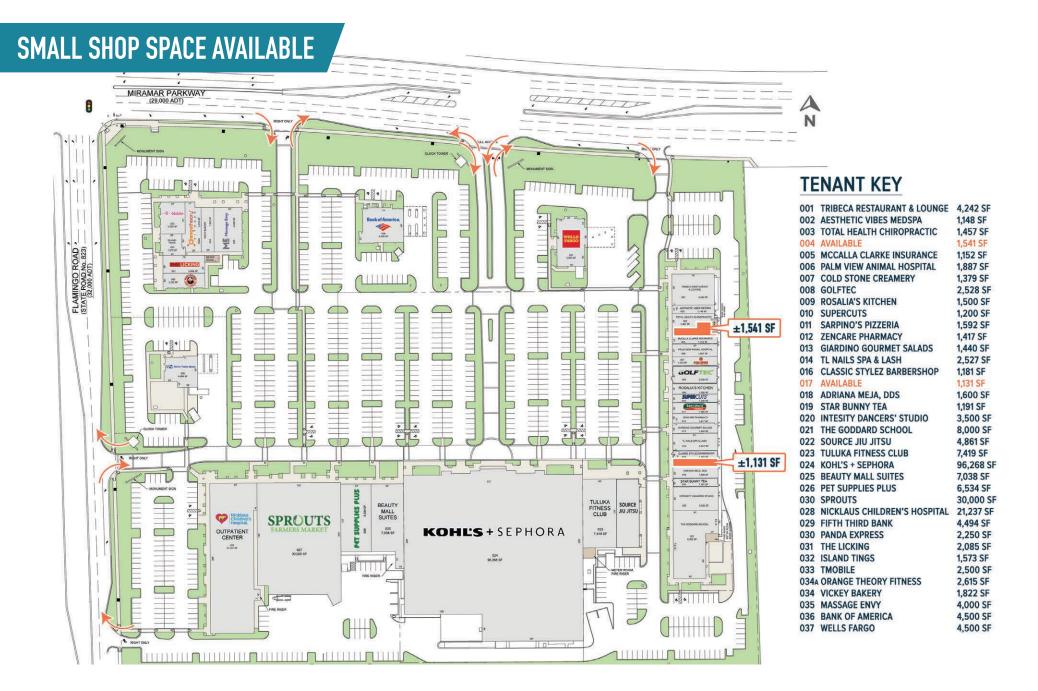

## MIRAMAR SQUARE MIRAMAR, FL

12100 MIRAMAR PARKWAY

±1,131 - 1,541 SF AVAILABLE FOR LEASE; GLA: 231,709 SF MIAMI MSA

**LEASED BY:** 

**OWNED & MANAGED BY:** 

get in touch.