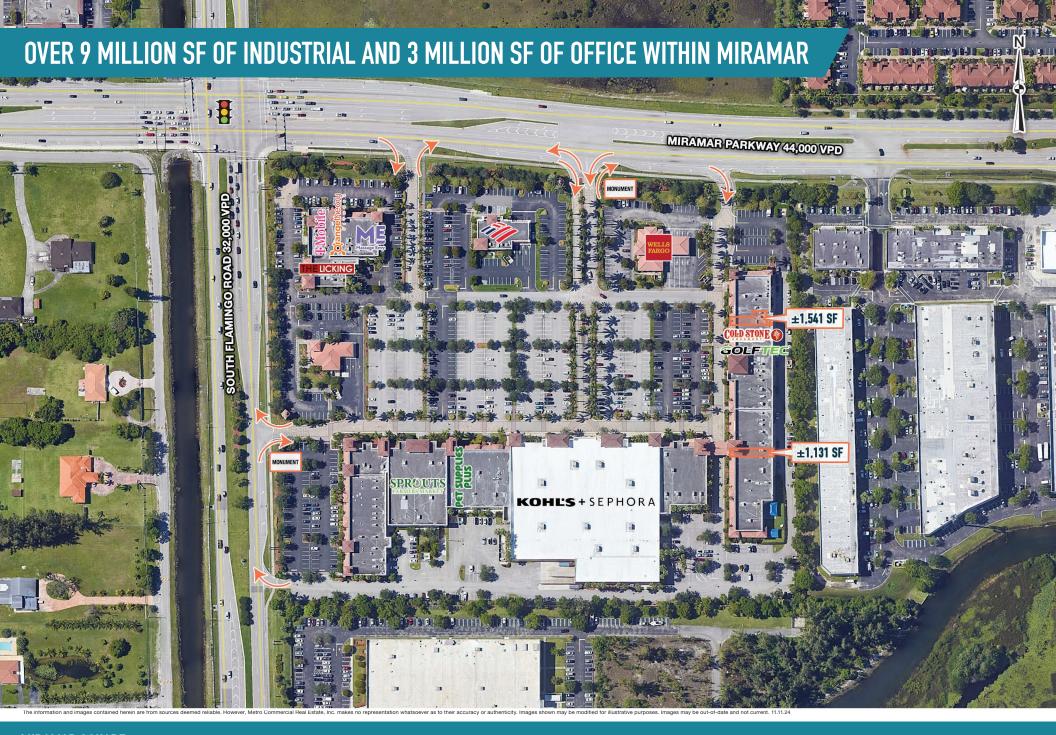

## MIRAMAR SQUARE MIRAMAR, FL

12100 MIRAMAR PARKWAY

±1,131 - 1,541 SF AVAILABLE FOR LEASE; GLA: 231,709 SF MIAMI MSA

**LEASED BY:** 

**OWNED & MANAGED BY:** 

get in touch.