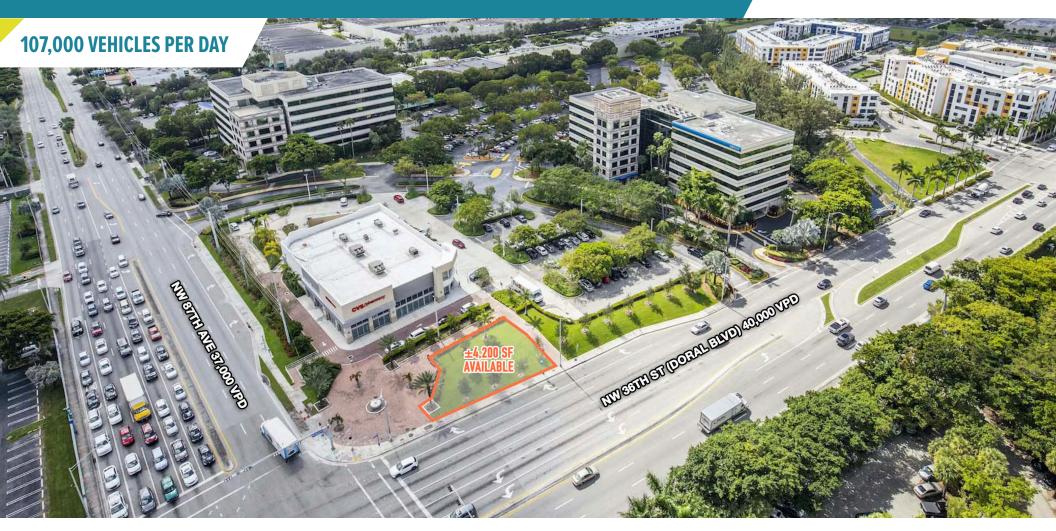

DORAL CENTER **DORAL CENTER DORAL BLVD & NW 87TH AVE** ±4,200 SF OUTPARCEL AVAILABLE

N

NW 87TH AVE 37,000 VPD

The information and images contained herein are from sources deemed reliable. However, Metro Commercial Real Estate, Inc. makes no representation whatsoever as to their accuracy or authenticity. Images shown may be modified for illustrative purposes. Images may be out-of-date and not current. 10.25.23