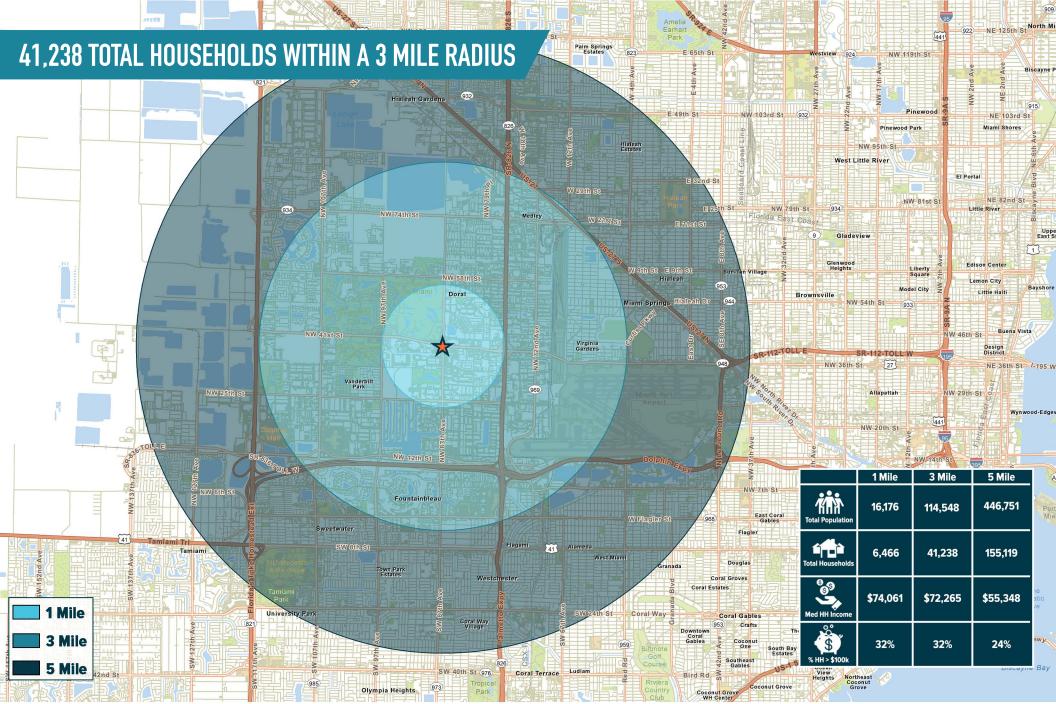

DORAL CENTER **DORAL CENTER DORAL BLVD & NW 87TH AVE** ±4,200 SF OUTPARCEL AVAILABLE







# get in touch.

#### **COOPER JONES**

office 786.671.4025 direct 786.671.4025 cjones@metrocommercial.com

MetroCommercial.com | PLYMOUTH MEETING, PA | MOUNT LAUREL, NJ | MIAMI, FL | PHILADELPHIA, PA



he information and images contained herein are from sources deemed reliable. However, Metro Commercial Real Estate, Inc. makes no representation whatsoever as to their accuracy or authenticity. Images shown may be modified for illustrative purposes. Images may be out-of-date and not current. 10.25.23







DORAL CENTER DORAL, FL DORAL BLVD & NW 87TH AVE





### DORAL CENTER DORAL, FL DORAL BLVD & NW 87TH AVE



MetroCommercial.com



The information and images contained herein are from sources deemed reliable. However, Metro Commercial Real Estate, Inc. makes no representation whatsoever as to their accuracy or authenticity. Images shown may be modified for illustrative purposes. Images may be out-of-date and not current. 10.25.23

#### DORAL CENTER DORAL, FL DORAL BLVD & NW 87TH AVE