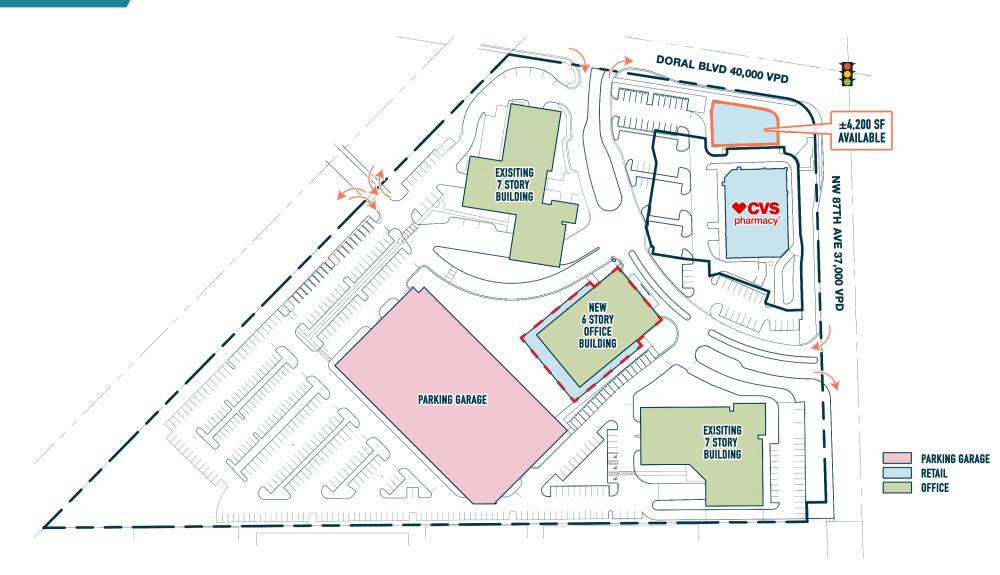

#### DORAL CENTER DORAL, FL DORAL BLVD & NW 87TH AVE

N

N

NW 87TH AVE 37,000 VPD

The information and images contained herein are from sources deemed reliable. However, Metro Commercial Real Estate, Inc. makes no representation whatsoever as to their accuracy or authenticity. Images shown may be modified for illustrative purposes. Images may be out-of-date and not current. 10.25.23