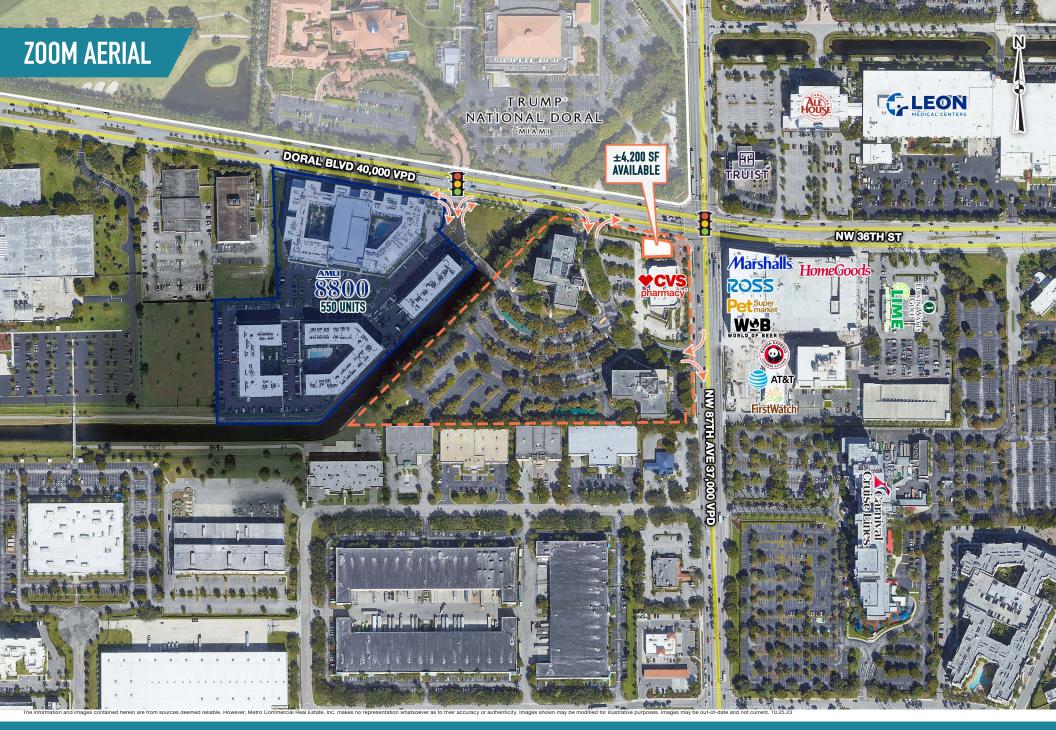

DORAL CENTER **DORAL CENTER DORAL BLVD & NW 87TH AVE** ±4,200 SF OUTPARCEL AVAILABLE

DORAL CENTER DORAL, FL DORAL BLVD & NW 87TH AVE

### DORAL CENTER DORAL, FL DORAL BLVD & NW 87TH AVE

MetroCommercial.com

The information and images contained herein are from sources deemed reliable. However, Metro Commercial Real Estate, Inc. makes no representation whatsoever as to their accuracy or authenticity. Images shown may be modified for illustrative purposes. Images may be out-of-date and not current. 10.25.23