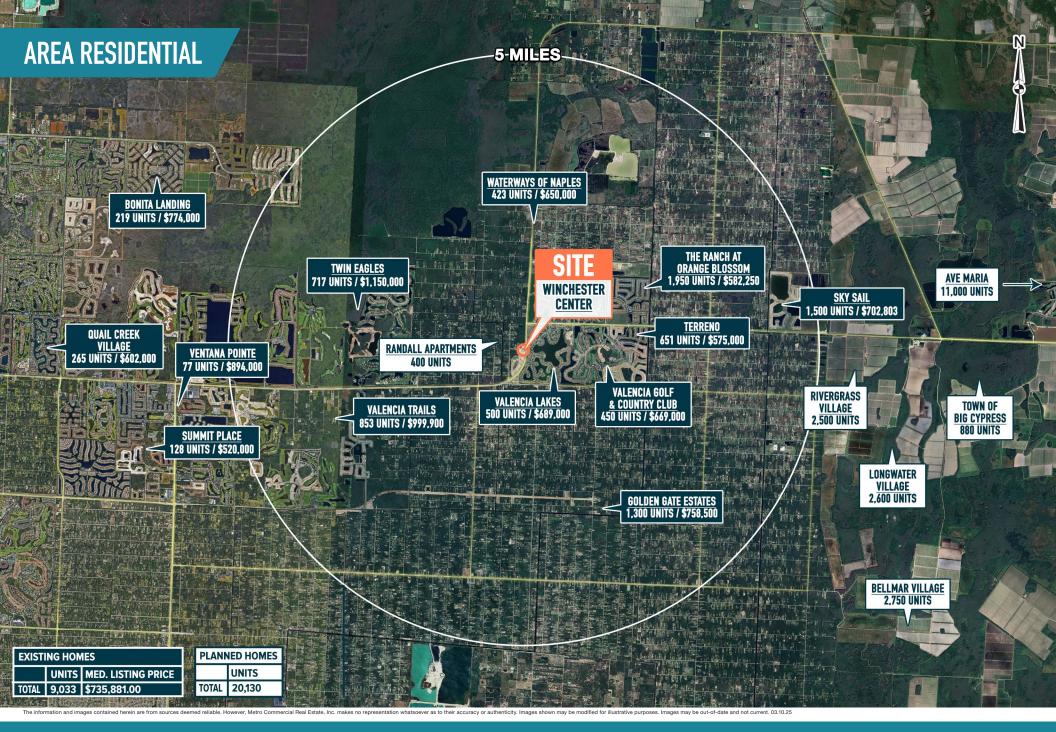

WINCHESTER CENTER

NAPLES, FL

IMMOKALEE ROAD & ORANGE TREE BOULEVARD

**WINCHESTER CENTER** 

NAPLES, FL

IMMOKALEE ROAD & ORANGE TREE BOULEVARD

The minimation and images contained neterin are from sources deemed reliable. Provever, wend Commiscial near Estate, inc. makes no representation whatsoever as to their accuracy or aumenticity, images shown may be modified in missianize purposes, images may be out-or-date and not current. Us.