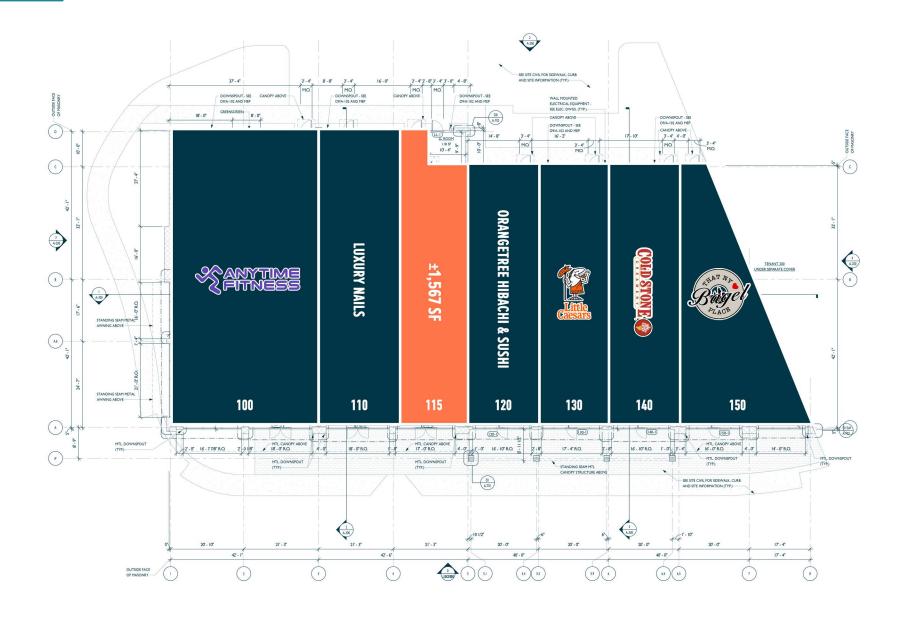

### **OUTPARCEL SITE PLAN** SEE SITE CIVIL FOR SIDEWALK, CURB AND SITE INFORMATION (TYP.) WALL MOUNTED ELECTRICAL EQUIPMENT - SEE ELEC. DWGS. WITHIN PILASTER STOREFRONT (TYP.) CANOPY DRAIN ROOF DRAIN - SEE MEP 8" EXTERIOR CMU WALL (TYP.) SEI WITHIN PILASTER STRUCTRAL DWGS AND SPECS 3'-0" x 7'-0" HM DOOR **MARUTO'S CUBAN** A.5 CAFE ABOVE-GREENSCREEN 6 A-200 CANOPY DRAIN 3'-0" x 7'-0" HM DOOR-C.5 ROOF DRAIN - SEE MEP SUNSHADE MTL DOWNSPOUT 28' - 6" 4' - 8" AND SITE INFORMATION (TYP.)

The information and images contained herein are from sources deemed reliable. However, Metro Commercial Real Estate, inc. makes no representation whatsoever as to their accuracy or authenticity. Images shown may be modified for illustrative purposes. Images may be out-of-date and not current. 03.10