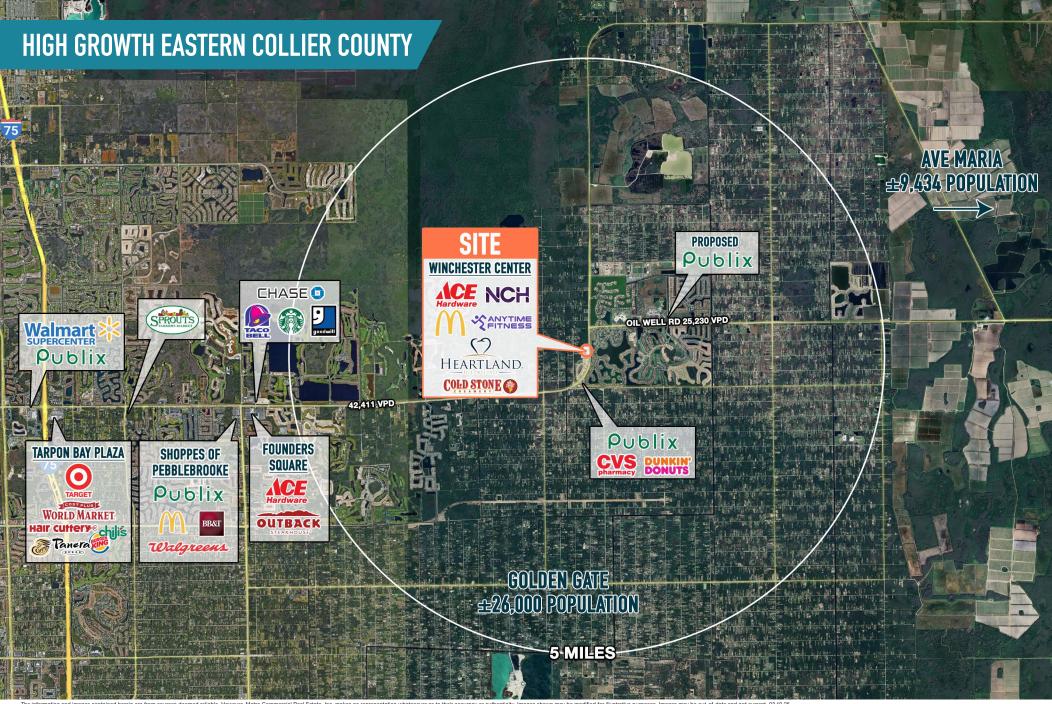

WINCHESTER CENTER

NAPLES, FL

IMMOKALEE ROAD & ORANGE TREE BOULEVARD

**WINCHESTER CENTER** 

NAPLES, FL

IMMOKALEE ROAD & ORANGE TREE BOULEVARD

The minimation and images contained neterin are from sources deemed reliable. Provever, wend Commiscial near Estate, inc. makes no representation whatsoever as to their accuracy or aumenticity, images shown may be modified in missianize purposes, images may be out-or-date and not current. Us.