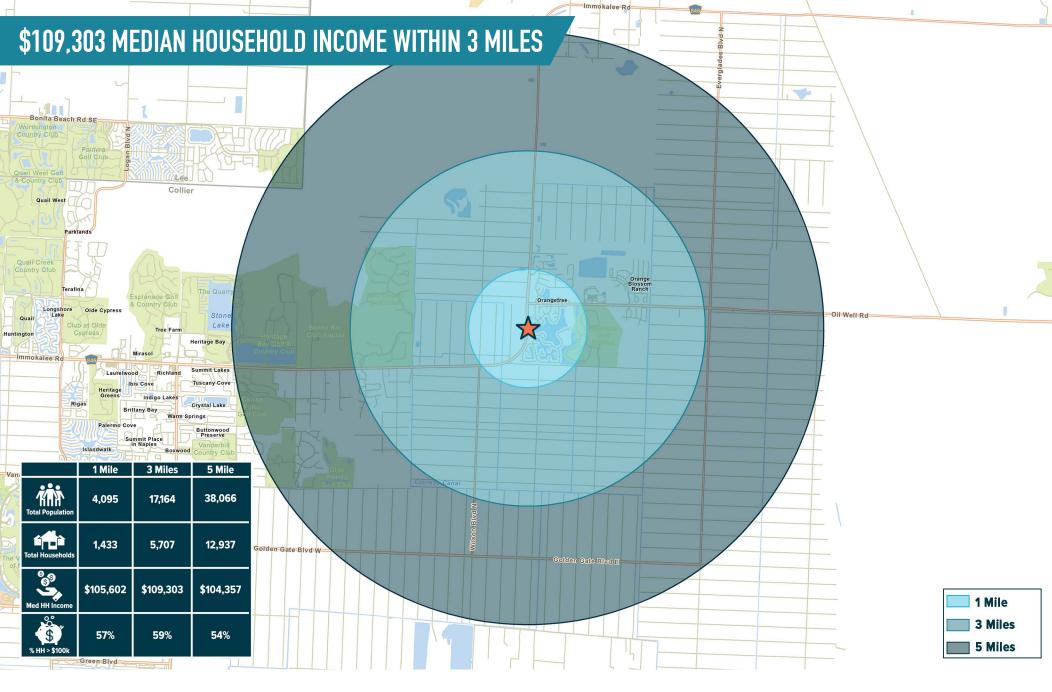

WINCHESTER CENTER

NAPLES, FL

IMMOKALEE ROAD & ORANGE TREE BOULEVARD

**WINCHESTER CENTER** 

NAPLES, FL

IMMOKALEE ROAD & ORANGE TREE BOULEVARD

The minimation and images contained neterin are from sources deemed reliable. Provever, wend Commiscial near Estate, inc. makes no representation whatsoever as to their accuracy or aumenticity, images shown may be modified in missianize purposes, images may be out-or-date and not current. Us.