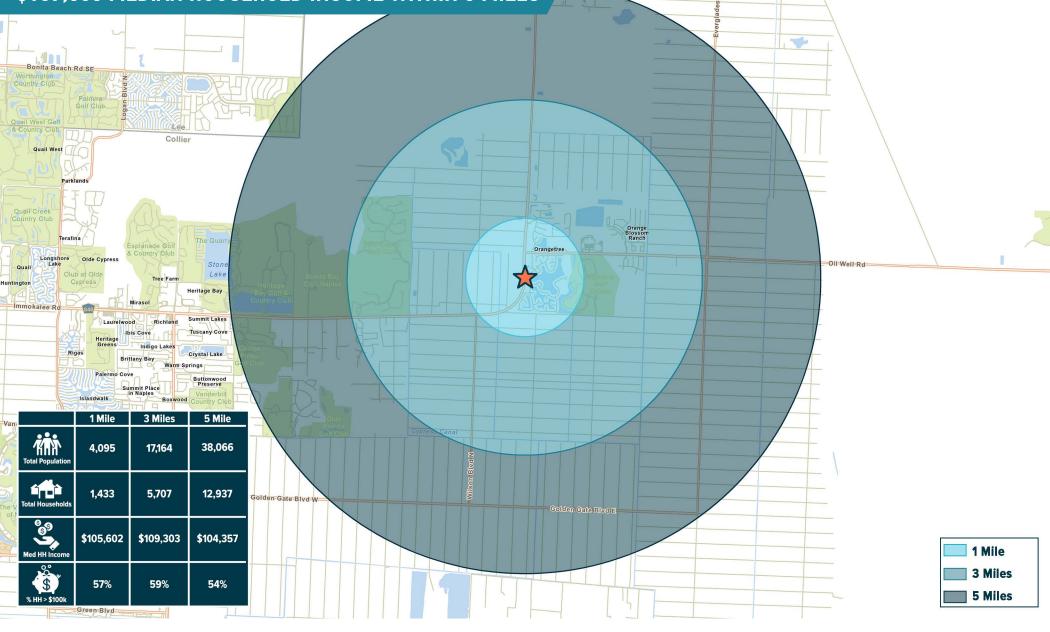

# \$109,303 MEDIAN HOUSEHOLD INCOME WITHIN 3 MILES

Immokalee Rd

The information and images contained herein are from sources deemed reliable. However, Metro Commercial Real Estate, Inc. makes no representation whatsoever as to their accuracy or authenticity. Images shown may be modified for illustrative purposes. Images may be out-of-date and not current. 10.22.24