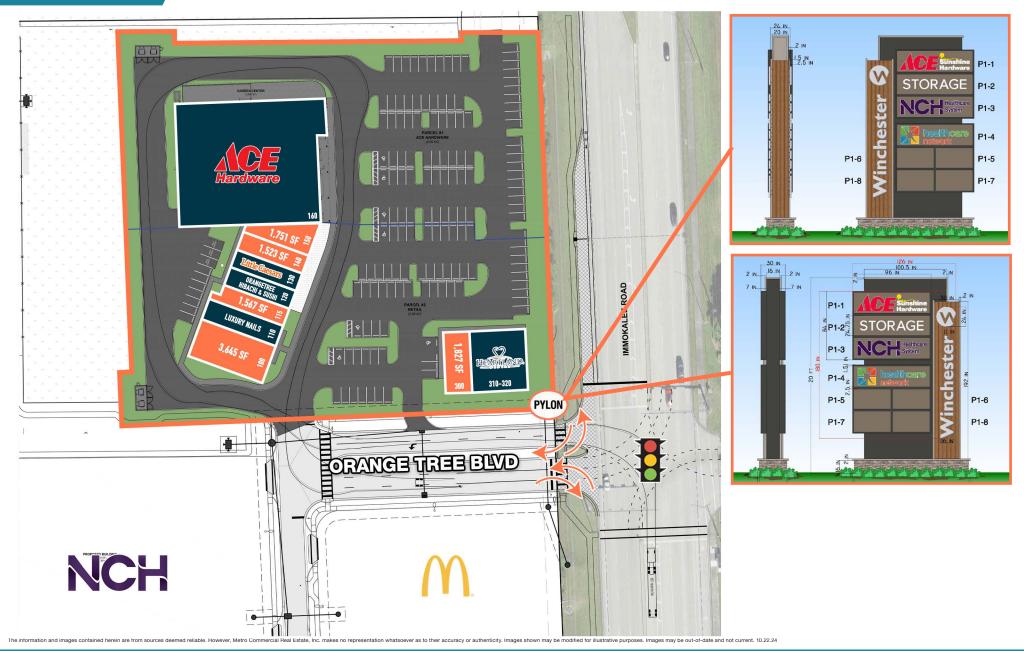

# **OUTPARCEL SITE PLAN**

winchester center

**IMMOKALEE ROAD & ORANGE TREE BOULEVARD** 

The information and images contained herein are from sources deemed reliable. However, Metro Commercial Heal Estate, inc. makes no representation whatsoever as to their accuracy or authenticity. Images shown may be modified for illustrative purposes. Images may be out-of-date and not current. 10.22.24