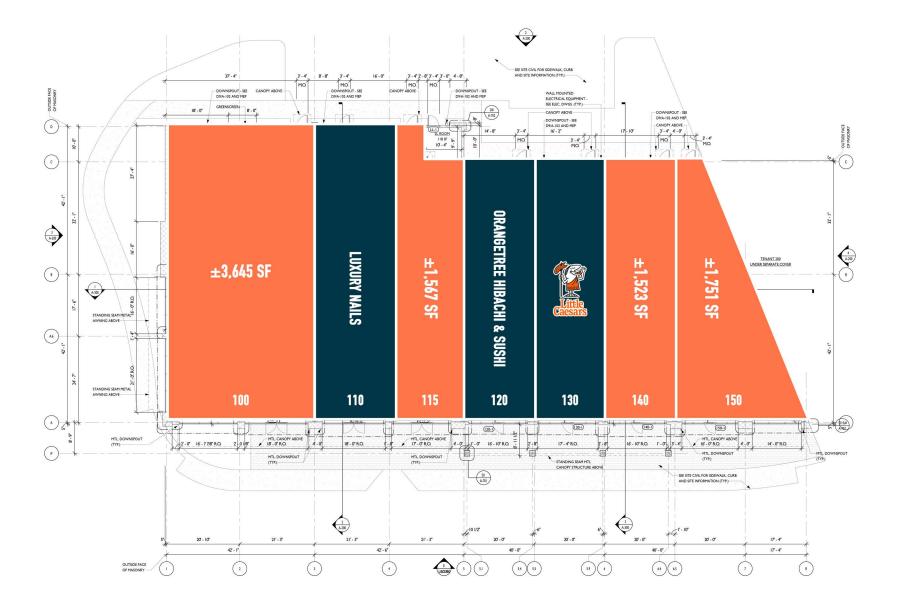

WINCHESTER CENTER **NAPLES, FL** IMMOKALEE ROAD & ORANGE TREE BOULEVARD ±1,523 - 5,726 SF AVAILABLE FOR LEASE ±2.82 ACRES PAD SITE AVAILABLE FOR DEVELOPMENT