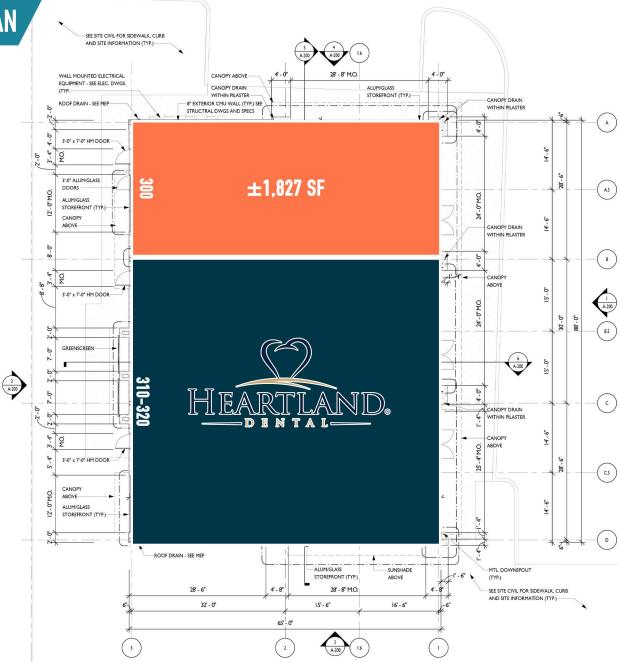

WINCHESTER CENTER **NAPLES, FL** IMMOKALEE ROAD & ORANGE TREE BOULEVARD ±1,523 - 5,726 SF AVAILABLE FOR LEASE ±2.82 ACRES PAD SITE AVAILABLE FOR DEVELOPMENT