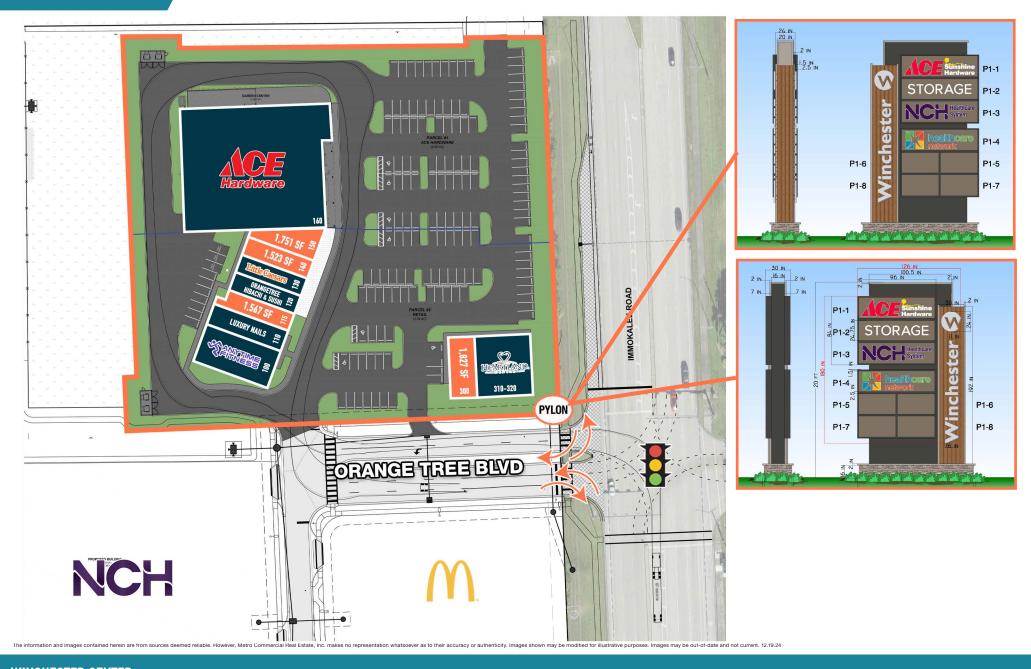

# WINCHESTER CENTER NAPLES, FL

**IMMOKALEE ROAD & ORANGE TREE BOULEVARD** 

±1,523 - 3,274 SF AVAILABLE FOR LEASE ±2.82 ACRES PAD SITE AVAILABLE FOR DEVELOPMENT

## SITE PLAN

The information and images contained herein are from sources deemed reliable. However, Metro Commercial Real Estate, inc. makes no representation whatsoever as to their accuracy or authenticity. Images shown may be modified for illustrative purposes. Images may be out-of-date and not current. 12.19.24