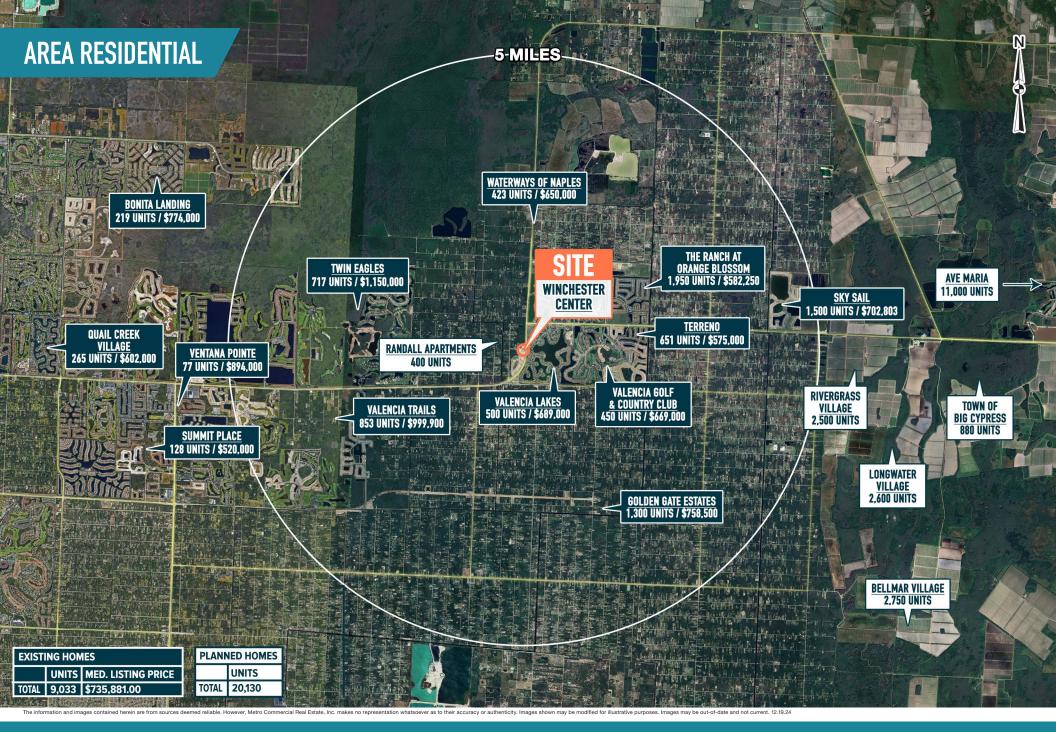

# WINCHESTER CENTER NAPLES, FL

**IMMOKALEE ROAD & ORANGE TREE BOULEVARD** 

±1,523 - 3,274 SF AVAILABLE FOR LEASE ±2.82 ACRES PAD SITE AVAILABLE FOR DEVELOPMENT