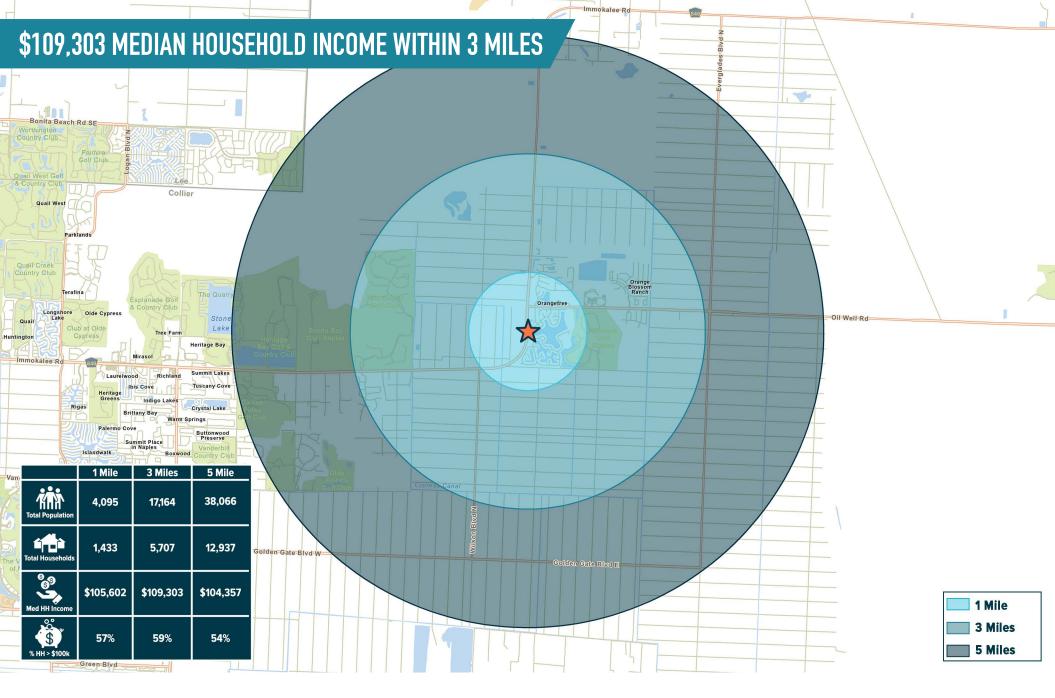

# WINCHESTER CENTER NAPLES, FL

**IMMOKALEE ROAD & ORANGE TREE BOULEVARD** 

±1,523 - 3,274 SF AVAILABLE FOR LEASE ±2.82 ACRES PAD SITE AVAILABLE FOR DEVELOPMENT