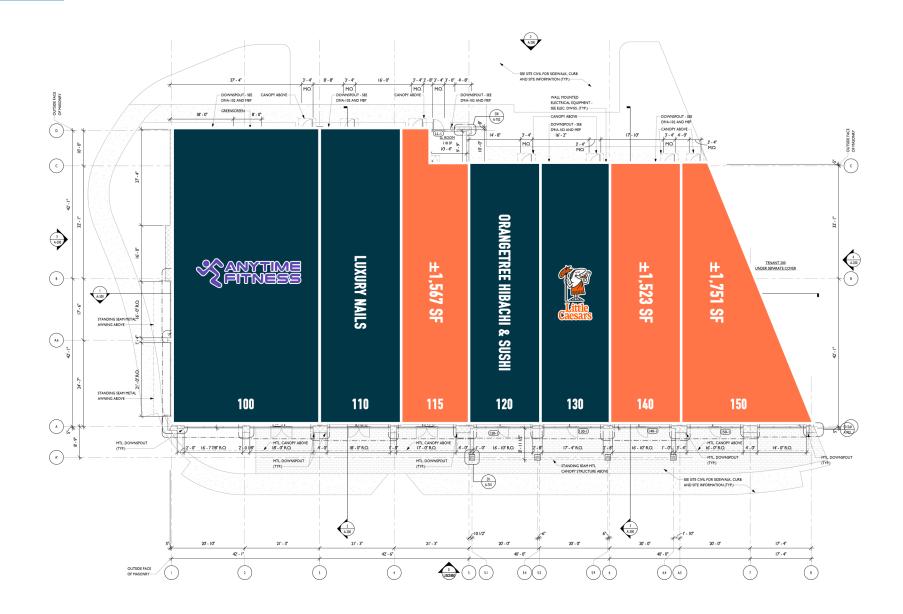

liable. However, Metro Commercial Real Estate, Inc. makes no representation whatsoever as to their accuracy or authenticity. Images shown may be modified for illustrative purposes. Images may be out-of-date and not current. 1

WINCHESTER CENTER

NAPLES, FL

IMMOKALEE ROAD & ORANGE TREE BOULEVARD





**WINCHESTER CENTER** 

NAPLES, FL





In emormation and images contained derein are from sources deemed reliable. However, Metro Commercial real estate, inc. makes no representation whatsoever as to their accuracy or authenticity, images shown may be modified for illustrative purposes, images may be out-or-date and not current. Iz.

WINCHESTER CENTER
NAPLES, FL
IMMOKALEE ROAD & ORANGE TREE BOULEVARD





WINCHESTER CENTER NAPLES, FL

METRO° COMMERCIAL

## **LEASING PLAN**





## SITE PLAN



The information and images contained herein are from sources deemed reliable. However, Metro Commercial Real Estate, inc. makes no representation whatsoever as to their accuracy or authenticity. Images shown may be modified for illustrative purposes. Images may be out-of-date and not current. 12.19.24





## **OUTPARCEL SITE PLAN** SEE SITE CIVIL FOR SIDEWALK, CURB AND SITE INFORMATION (TYP.) WALL MOUNTED ELECTRICAL EQUIPMENT - SEE ELEC. DWGS. ALUM/GLASS WITHIN PILASTER STOREFRONT (TYP.) CANOPY DRAIN ROOF DRAIN - SEE MEP -8" EXTERIOR CMU WALL (TYP.) SEI WITHIN PILASTER STRUCTRAL DWGS AND SPECS 3'-0" x 7'-0" HM DOOR ±1,827 SF DOORS A.5 ALUM/GLASS ABOVE-15'-0" GREENSCREEN 6 A-200 310-320 ( c ) CANOPY DRAIN 3'-0" x 7'-0" HM DOOR C.5 CANOPY ROOF DRAIN - SEE MEP SUNSHADE -MTL DOWNSPOUT 28' -