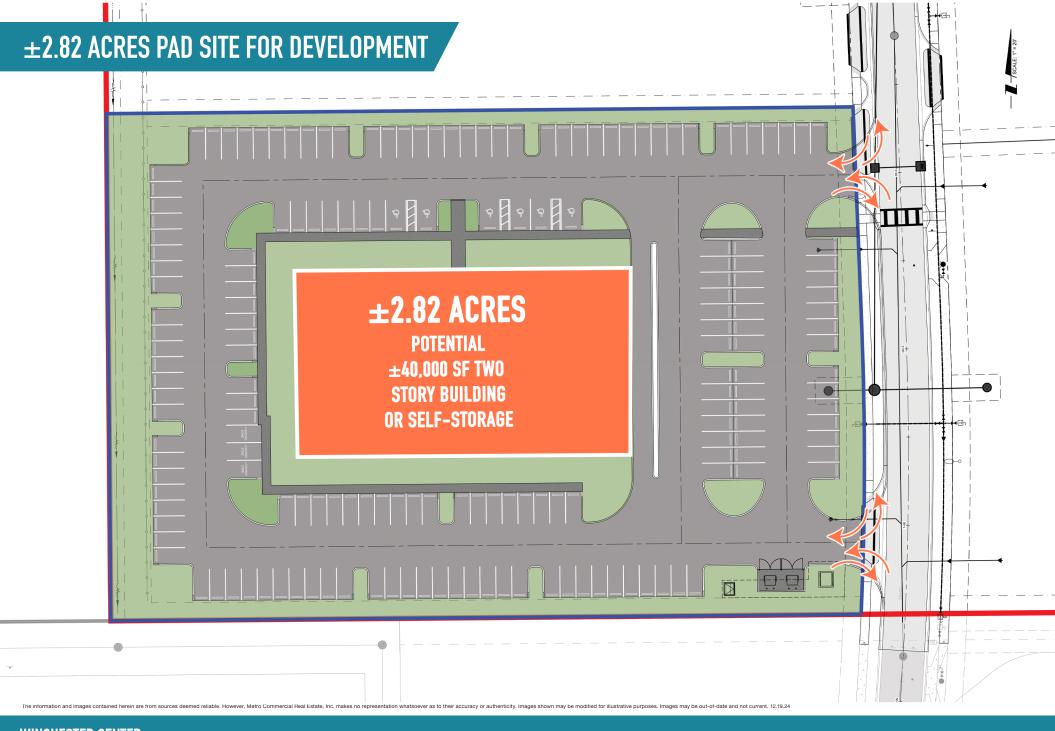

# WINCHESTER CENTER NAPLES, FL

**IMMOKALEE ROAD & ORANGE TREE BOULEVARD** 

±1,523 - 3,274 SF AVAILABLE FOR LEASE ±2.82 ACRES PAD SITE AVAILABLE FOR DEVELOPMENT

## **OUTPARCEL SITE PLAN** SEE SITE CIVIL FOR SIDEWALK, CURB AND SITE INFORMATION (TYP.) WALL MOUNTED ELECTRICAL EQUIPMENT - SEE ELEC. DWGS. ALUM/GLASS WITHIN PILASTER STOREFRONT (TYP.) CANOPY DRAIN ROOF DRAIN - SEE MEP -8" EXTERIOR CMU WALL (TYP.) SEI WITHIN PILASTER STRUCTRAL DWGS AND SPECS 3'-0" x 7'-0" HM DOOR ±1,827 SF DOORS A.5 ALUM/GLASS ABOVE-15'-0" GREENSCREEN 6 A-200 310-320 ( c ) CANOPY DRAIN 3'-0" x 7'-0" HM DOOR C.5 CANOPY ROOF DRAIN - SEE MEP SUNSHADE -MTL DOWNSPOUT 28' - 6" 4' - 8" AND SITE INFORMATION (TYP.)