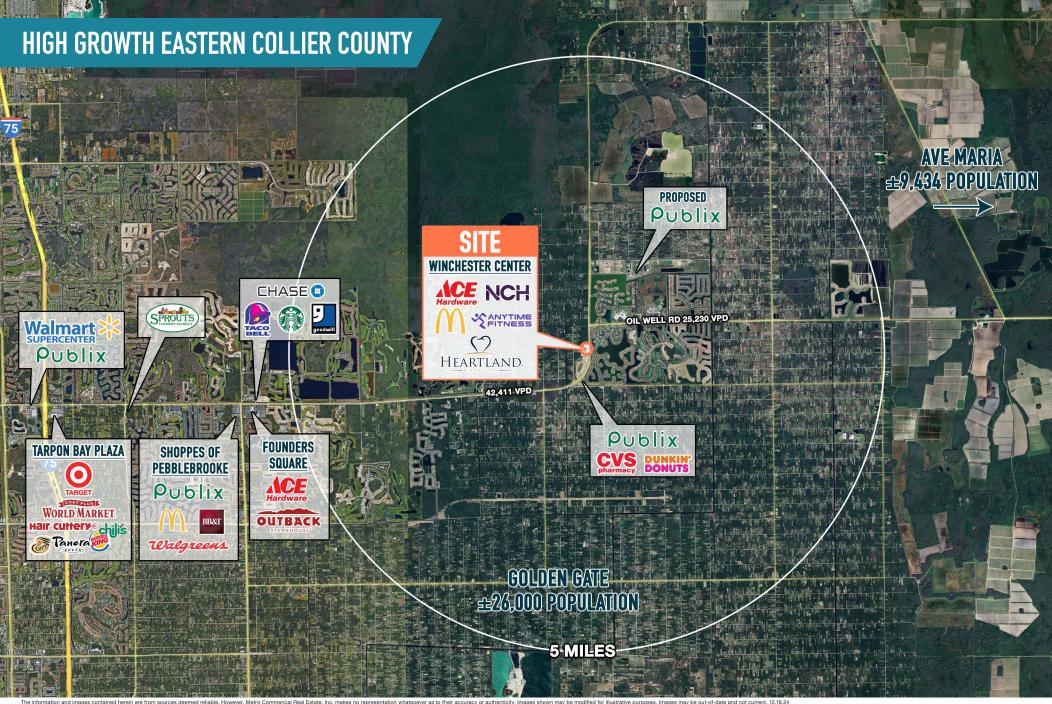

# WINCHESTER CENTER NAPLES, FL

**IMMOKALEE ROAD & ORANGE TREE BOULEVARD** 

±1,523 - 3,274 SF AVAILABLE FOR LEASE ±2.82 ACRES PAD SITE AVAILABLE FOR DEVELOPMENT