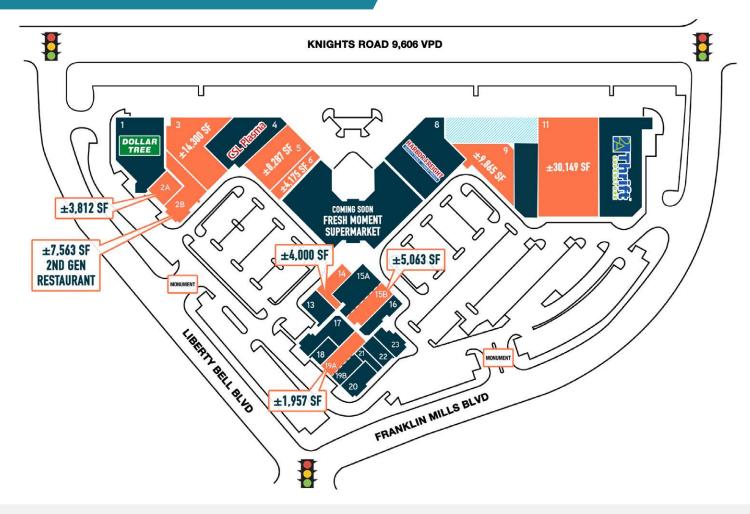

### **CLOSE PROXIMITY TO DENSE ROOFTOP POPULATION**

- 1. Dollar Tree
- 2A. 3,812 ± SF AVAILABLE
- 2B. 7,563 ± SF AVAILABLE
- 14,300 ± SF AVAILABLE
- CSL Plasma
- 5. 8,287 ± SF AVAILABLE

- 4,175 ± SF AVAILABLE
- 7. COMING SOON Fresh Moment Supermarket
- 8. Harbor Freight Tools
- 9,865 ± SF AVAILABLE
- 10. 8,000 ± SF AVAILABLE
- 11. 30,149 ± SF AVAILABLE

- 12. Second Avenue Value Store
- 13. Action Karate
- 14. 4,000 ± SF AVAILABLE
- 15A. Resources for Human Development
- 15B. 5,063 ± SF AVAILABLE

- 16. U.S Coast Guard
- 17. Citizens Bank
- 18. Event Planning
- 19A. 1,957 ± SF AVAILABLE
- 19B. Mr. Wish
- 20. Beer Outlet

- 21. Nails
- 22. Massage
- 23. KidsSmiles