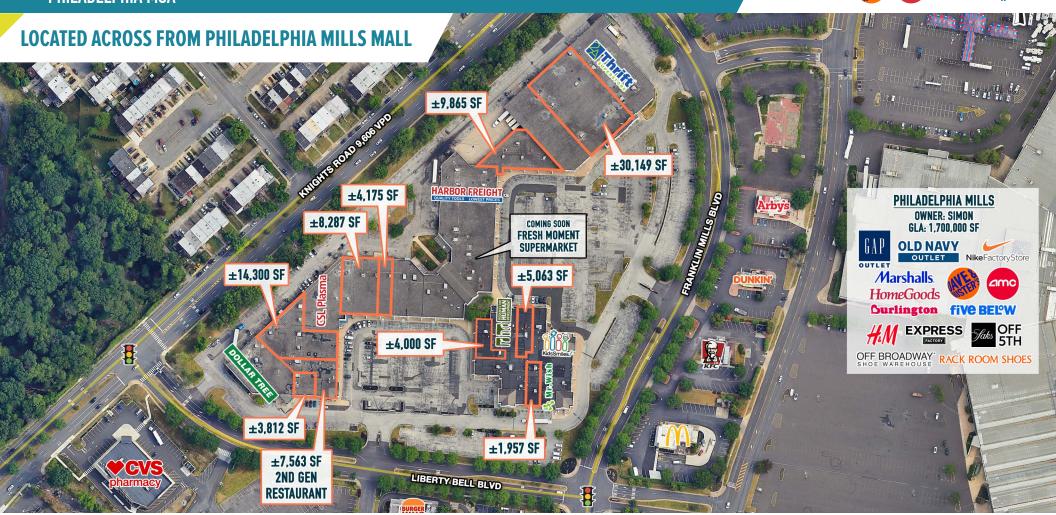

### **CLOSE PROXIMITY TO DENSE ROOFTOP POPULATION**

- 1. Dollar Tree
- 2A. 3,812 ± SF AVAILABLE
- 2B. 7,563 ± SF AVAILABLE
- 14,300 ± SF AVAILABLE
- CSL Plasma
- 5. 8,287 ± SF AVAILABLE

- 4,175 ± SF AVAILABLE
- 7. COMING SOON Fresh Moment Supermarket
- 8. Harbor Freight Tools
- 9,865 ± SF AVAILABLE
- 10. 8,000 ± SF AVAILABLE
- 11. 30,149 ± SF AVAILABLE

- 12. Second Avenue Value Store
- 13. Action Karate
- 14. 4,000 ± SF AVAILABLE
- 15A. Resources for Human Development
- 15B. 5,063 ± SF AVAILABLE

- 16. U.S Coast Guard
- 17. Citizens Bank
- 18. Event Planning
- 19A. 1,957 ± SF AVAILABLE
- 19B. Mr. Wish
- 20. Beer Outlet

- 21. Nails
- 22. Massage
- 23. KidsSmiles