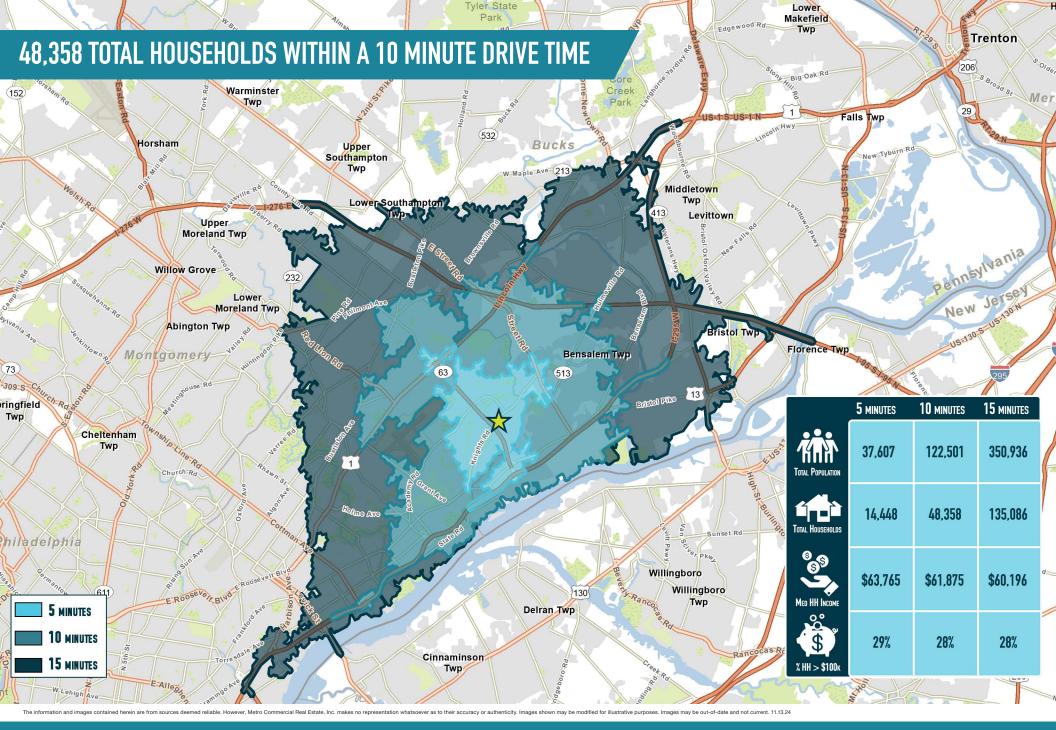

## PHILADELPHIA MARKETPLACE

# PHILADELPHIA, PA

101-163 FRANKLIN MILLS BOULEVARD

±1,957 - 30,149 SF AVAILABLE FOR LEASE PHILADELPHIA MSA



— AREA RETAILERS —









Sam's club \



**LEASED & MANAGED BY:** 



get in touch.

#### **DAVID JUDD**

office 856.866.1900 direct 856.222.3037 djudd@metrocommercial.com

#### **JOE DOUGHERTY**

office 610.825.5222 direct 610.260.2670

jdougherty@metrocommercial.com

#### **WYETH HACKETT**

office 610.260.2662 direct 484.326.4492 whackett@metrocommercial.com



PHILADELPHIA, PA
101-163 FRANKLIN MILLS BOULEVARD





The morniation and images contained neem are non-sources deemed reliable. Provever, well o Commercial near Estate, inc. makes no representation whatsoever as to their accuracy or aumenticity, images shown may be modified or missinative purposes, images may be our or date and not come





The information and images contained herein are from sources deemed reliable. However, Metro Commercial Real Estate, inc. makes no representation whatsoever as to their accuracy or authenticity. Images shown may be modified for illustrative purposes. Images may be out-of-date and not current. 1.0

PHILADELPHIA, PA
101-163 FRANKLIN MILLS BOULEVARD



### **CLOSE PROXIMITY TO DENSE ROOFTOP POPULATION**



- 1. Dollar Tree
- 2A. 3,812 ± SF AVAILABLE
-