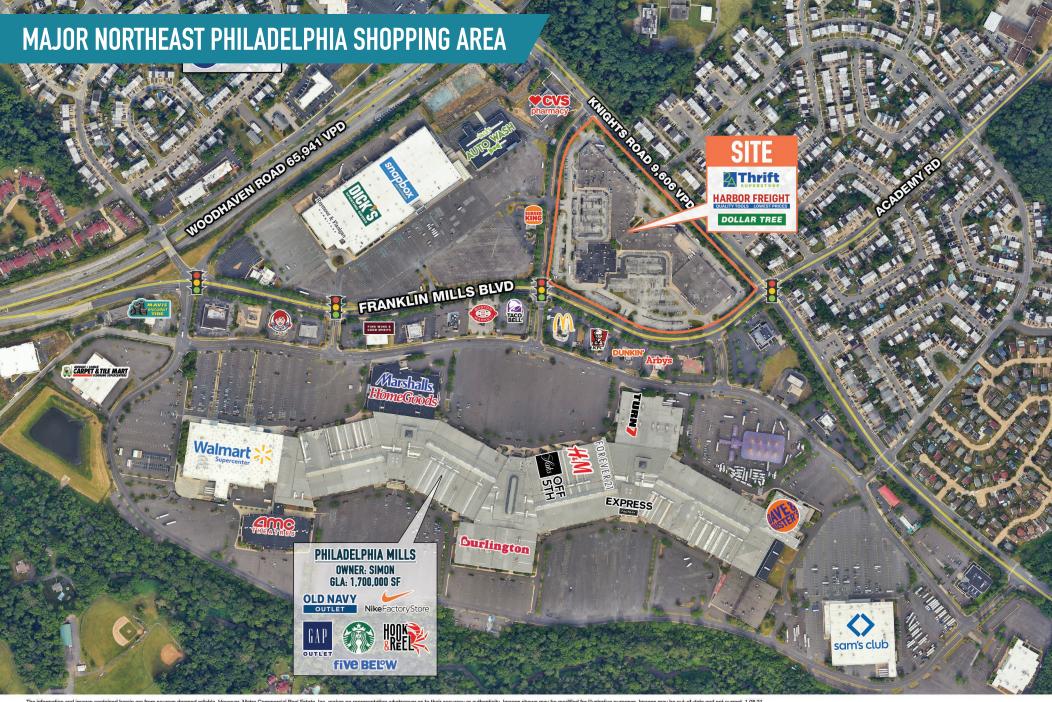

## PHILADELPHIA MARKETPLACE

# PHILADELPHIA, PA

101-163 FRANKLIN MILLS BOULEVARD

±1,957 - 30,149 SF AVAILABLE FOR LEASE PHILADELPHIA MSA

— AREA RETAILERS —

Sam's club \

**LEASED & MANAGED BY:** 

get in touch.

### **CLOSE PROXIMITY TO DENSE ROOFTOP POPULATION**

- 1. Dollar Tree
- 2A. 3,812 ± SF AVAILABLE
- 2B. 7,563 ± SF AVAILABLE
- 14,300 ± SF AVAILABLE
- CSL Plasma
- 5. 8,287 ± SF AVAILABLE

- 4,175 ± SF AVAILABLE
- 7. COMING SOON Fresh Moment Supermarket
- 8. Harbor Freight Tools
- 9,865 ± SF AVAILABLE
- 10. 8,000 ± SF AVAILABLE
- 11. 30,149 ± SF AVAILABLE