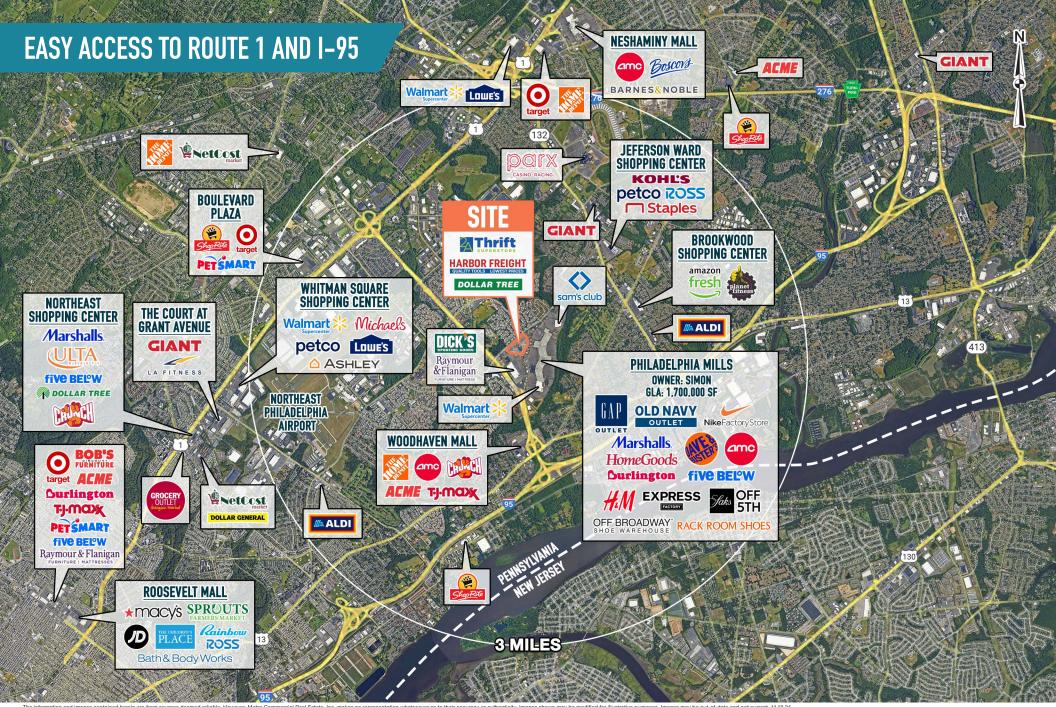

## PHILADELPHIA MARKETPLACE

# PHILADELPHIA, PA

101-163 FRANKLIN MILLS BOULEVARD

±1,957 - 30,149 SF AVAILABLE FOR LEASE PHILADELPHIA MSA

— AREA RETAILERS —

Sam's club \

**LEASED & MANAGED BY:** 

get in touch.

### **CLOSE PROXIMITY TO DENSE ROOFTOP POPULATION**

- 1. Dollar Tree
- 2A. 3,812 ± SF AVAILABLE
- 2B. 7,563 ± SF AVAILABLE
- 14,300 ± SF AVAILABLE
- CSL Plasma
- 5. 8,287 ± SF AVAILABLE

- 4,175 ± SF AVAILABLE
- 7. COMING SOON Fresh Moment Supermarket
- 8. Harbor Freight Tools
- 9,865 ± SF AVAILABLE
- 10. 8,000 ± SF AVAILABLE
- 11. 30,149 ± SF AVAILABLE