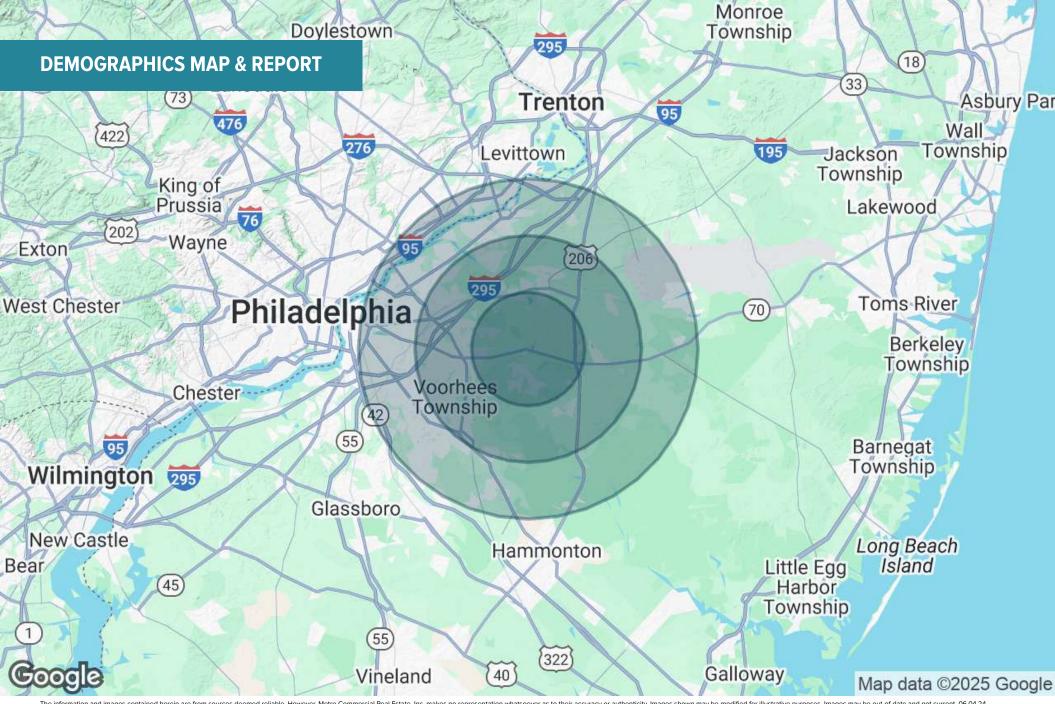

### **DEMOGRAPHICS MAP & REPORT**

| 5 MILES | 10 MILES                            | 15 MILES                                                  |
|---------|-------------------------------------|-----------------------------------------------------------|
| 71,969  | 278,433                             | 1,082,011                                                 |
| 43      | 43                                  | 41                                                        |
| 42      | 42                                  | 40                                                        |
| 45      | 44                                  | 42                                                        |
| 5 MILES | 10 MILES                            | 15 MILES                                                  |
| 00.044  |                                     |                                                           |
| 28,014  | 108,732                             | 416,295                                                   |
| 28,014  | 108,732<br>2.6                      | 416,295<br>2.6                                            |
| •       |                                     |                                                           |
|         | 71,969<br>43<br>42<br>45<br>5 MILES | 71,969 278,433   43 43   42 42   45 44   5 MILES 10 MILES |