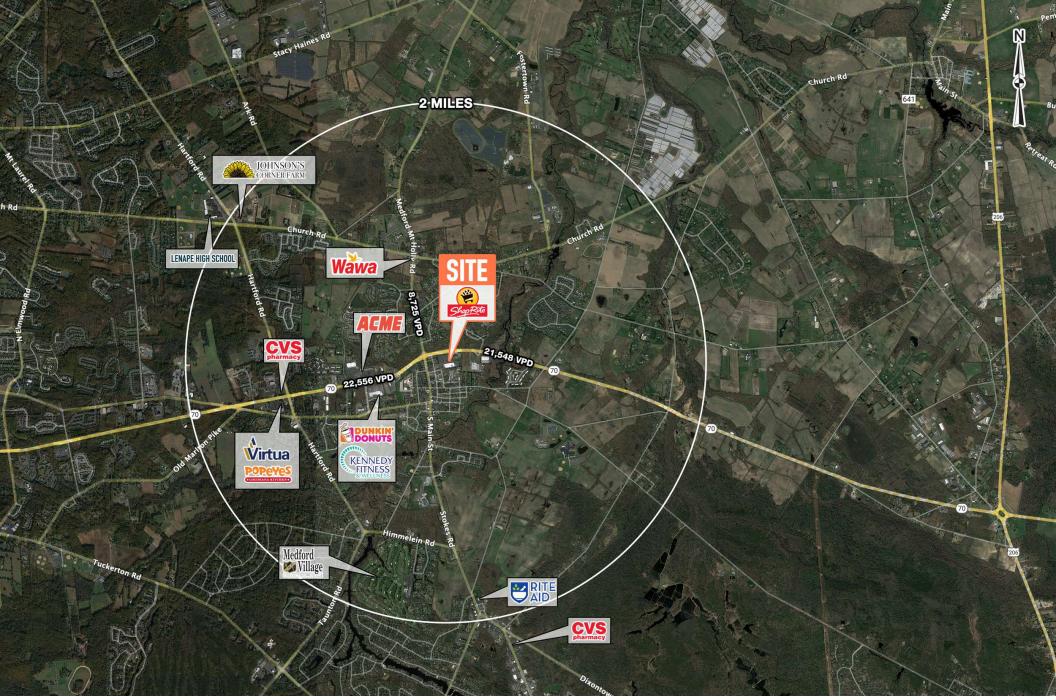

### **DEMOGRAPHICS MAP & REPORT**

| 5 MILES | 10 MILES                            | 15 MILES                                                  |
|---------|-------------------------------------|-----------------------------------------------------------|
| 71,969  | 278,433                             | 1,082,011                                                 |
| 43      | 43                                  | 41                                                        |
| 42      | 42                                  | 40                                                        |
| 45      | 44                                  | 42                                                        |
| 5 MILES | 10 MILES                            | 15 MILES                                                  |
| 00.044  |                                     |                                                           |
| 28,014  | 108,732                             | 416,295                                                   |
| 28,014  | 108,732<br>2.6                      | 416,295<br>2.6                                            |
| •       |                                     |                                                           |
|         | 71,969<br>43<br>42<br>45<br>5 MILES | 71,969 278,433   43 43   42 42   45 44   5 MILES 10 MILES |

Demographics data derived from AlphaMap

The information and images contained herein are from sources deemed reliable. However, Metro Commercial Real Estate, Inc. makes no representation whatsoever as to their accuracy or authenticity. Images shown may be modified for illustrative purposes. Images may be out-of-date and not current. 06.04.24