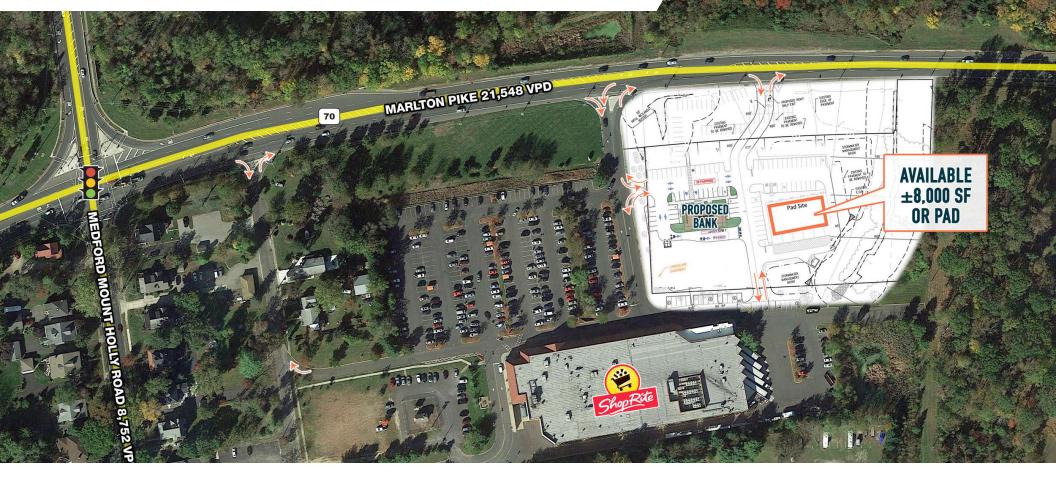

# **MEDFORD, NJ**

212 ROUTE 70

±8,000 SF RETAIL OR PAD AVAILABLE FOR LEASE

### HIGH VISIBILITY OPPORTUNITY WITH DOMINANT GROCER

# **STRONG ACCESS FROM BUSY ROUTE 70**

The information and images contained herein are from sources deemed reliable. However, Metro Commercial Real Estate, Inc. makes no representation whatsoever as to their accuracy or authenticity. Images shown may be modified for illustrative purposes. Images may be out-of-date and not current. 06.04.24