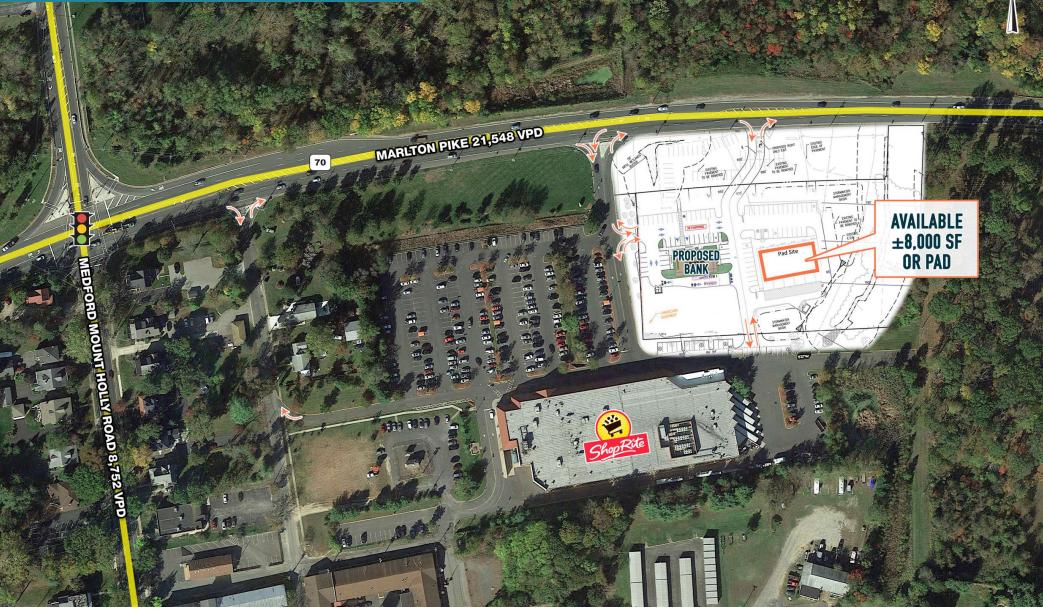

# **MEDFORD, NJ**

212 ROUTE 70

±8,000 SF RETAIL OR PAD AVAILABLE FOR LEASE

### HIGH VISIBILITY OPPORTUNITY WITH DOMINANT GROCER

# **STRONG ACCESS FROM BUSY ROUTE 70**

The information and images contained herein are from sources deemed reliable. However, Metro Commercial Real Estate, Inc. makes no representation whatsoever as to their accuracy or authenticity. Images shown may be modified for illustrative purposes. Images may be out-of-date and not current. 06.04.24