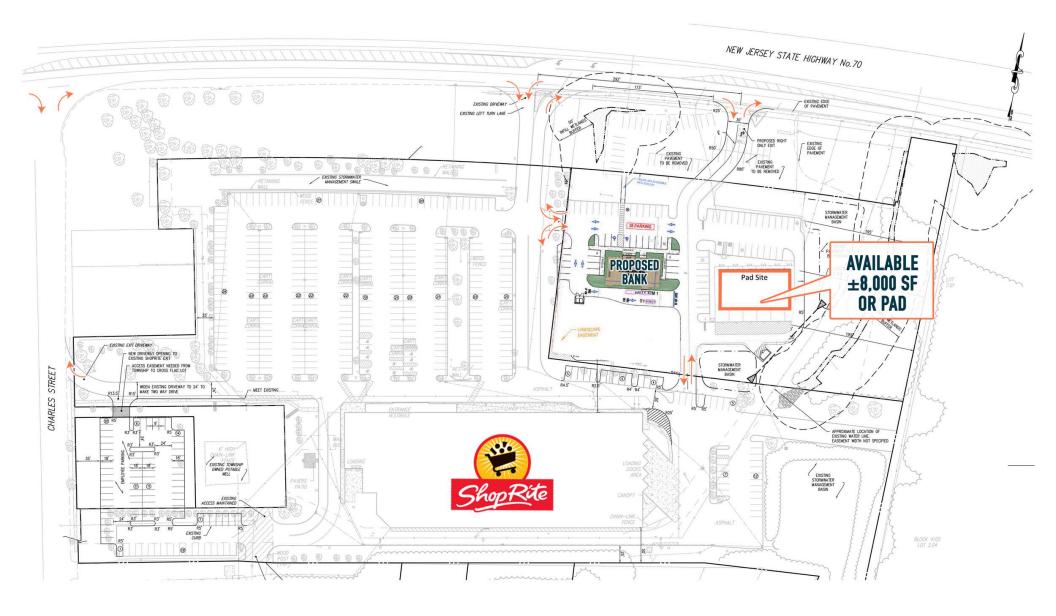

# **MEDFORD, NJ**

212 ROUTE 70

±8,000 SF RETAIL OR PAD AVAILABLE FOR LEASE

### HIGH VISIBILITY OPPORTUNITY WITH DOMINANT GROCER

# **STRONG ACCESS FROM BUSY ROUTE 70**

The information and images contained herein are from sources deemed reliable. However, Metro Commercial Real Estate, Inc. makes no representation whatsoever as to their accuracy or authenticity. Images shown may be modified for illustrative purposes. Images may be out-of-date and not current. 06.04.24