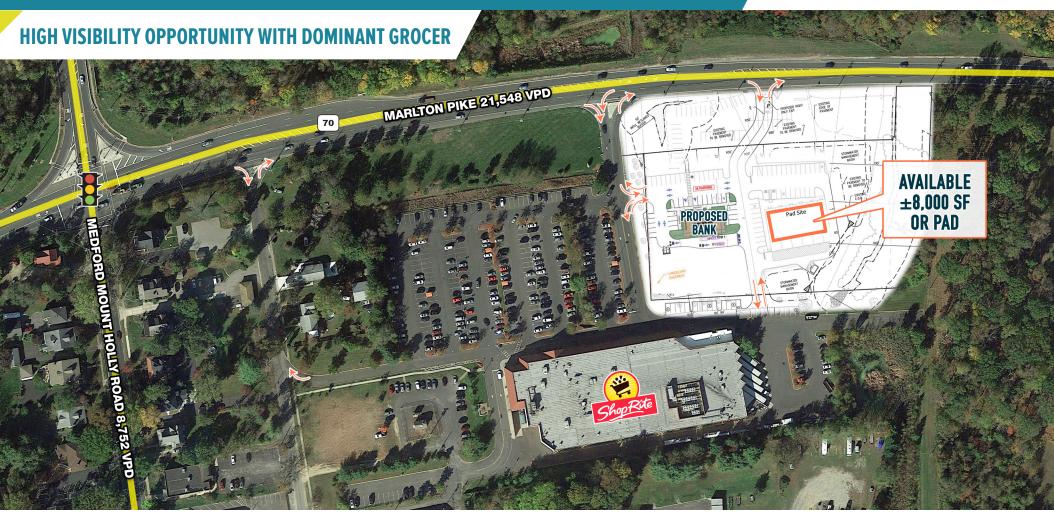

# MEDFORD, NJ

**212 ROUTE 70** 

±8,000 SF RETAIL OR PAD AVAILABLE FOR LEASE

PHILADELPHIA MSA