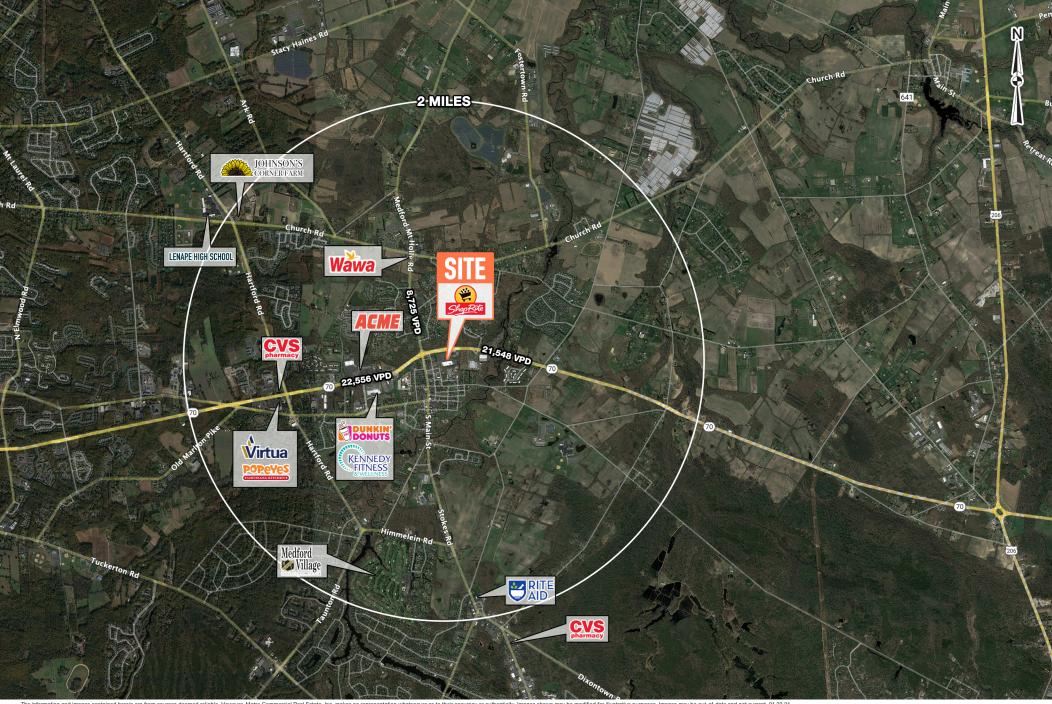

# MEDFORD, NJ

**212 ROUTE 70** 

±8,000 SF RETAIL OR PAD AVAILABLE FOR LEASE

PHILADELPHIA MSA