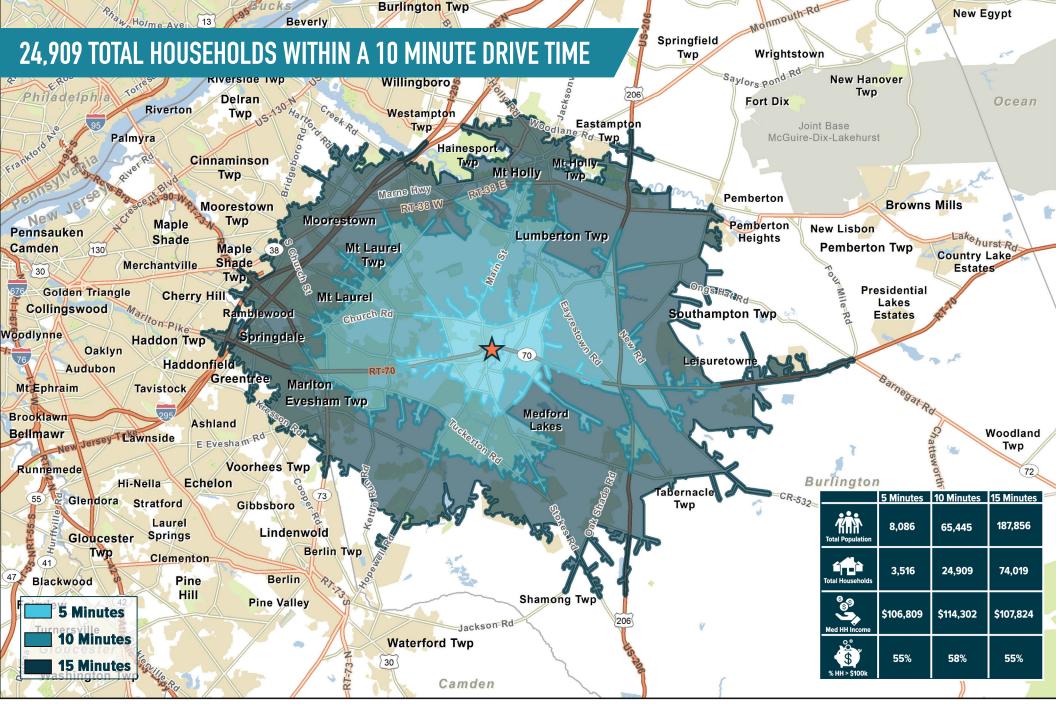

# MEDFORD, NJ

**212 ROUTE 70** 

±8,000 SF RETAIL OR PAD AVAILABLE FOR LEASE

PHILADELPHIA MSA