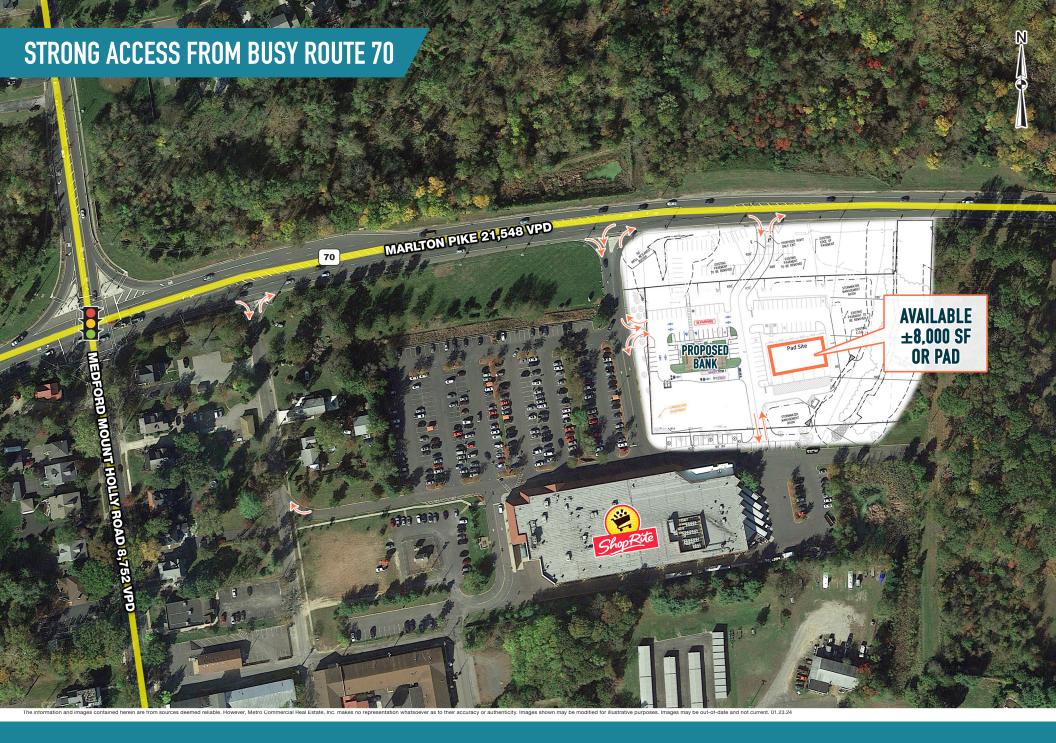

# MEDFORD, NJ

**212 ROUTE 70** 

±8,000 SF RETAIL OR PAD AVAILABLE FOR LEASE

PHILADELPHIA MSA

The information and images contained herein are from sources deemed reliable. However, Metro Commercial Real Estate, Inc. makes no representation whatsoever as to their accuracy or authenticity. Images shown may be modified for illustrative purposes. Images may be out-of-date and not current. 01.23.2