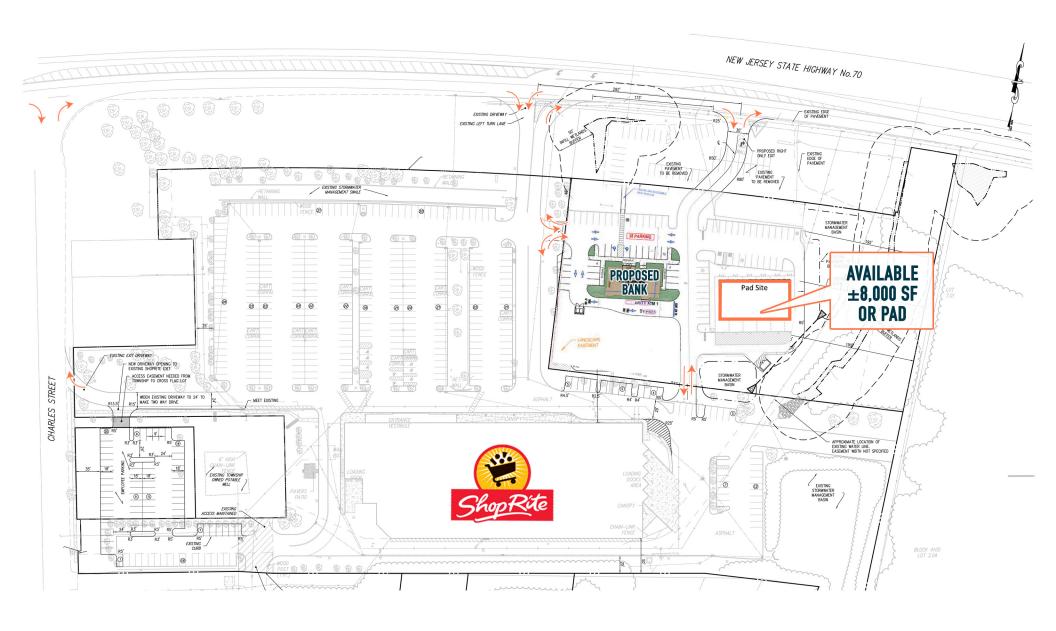

# MEDFORD, NJ

**212 ROUTE 70** 

±8,000 SF RETAIL OR PAD AVAILABLE FOR LEASE

PHILADELPHIA MSA