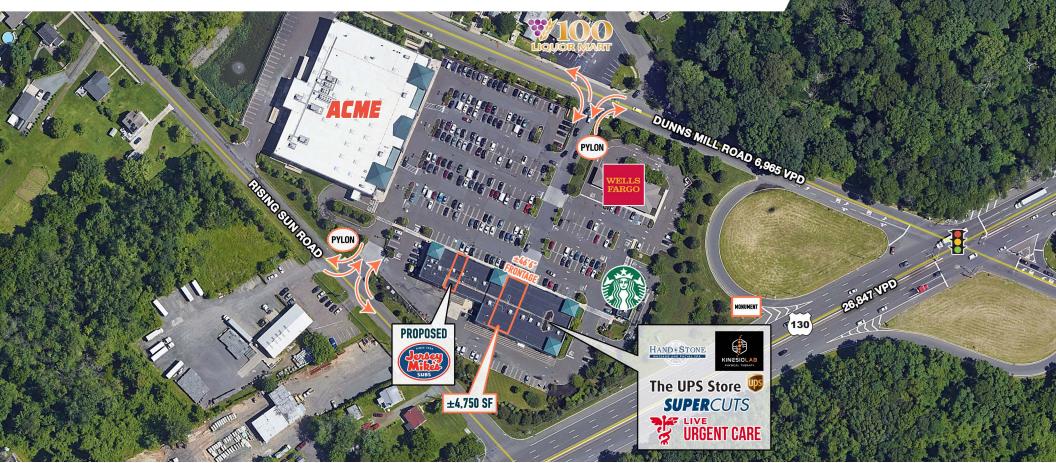

#### ±4,750 SF AVAILABLE FOR LEASE; GLA: 83,700 SF

PHILADELPHIA MSA

### CONVENIENTLY LOCATED OFF ROUTE 130 EXIT (57B) OF I-295 AND RIGHT OFF EXIT 7 OF NJ TURNPIKE

**OVER 1 MILLION ANNUAL VISITORS** 

ion and images contained herein are from sources deemed reliable. However, Metro Commercial Heal Estate, Inc. makes no representation whatsoever as to their accuracy or authenticity. Images shown may be modified for illustrative purposes. Images may be out-of-date and not current. 11.08