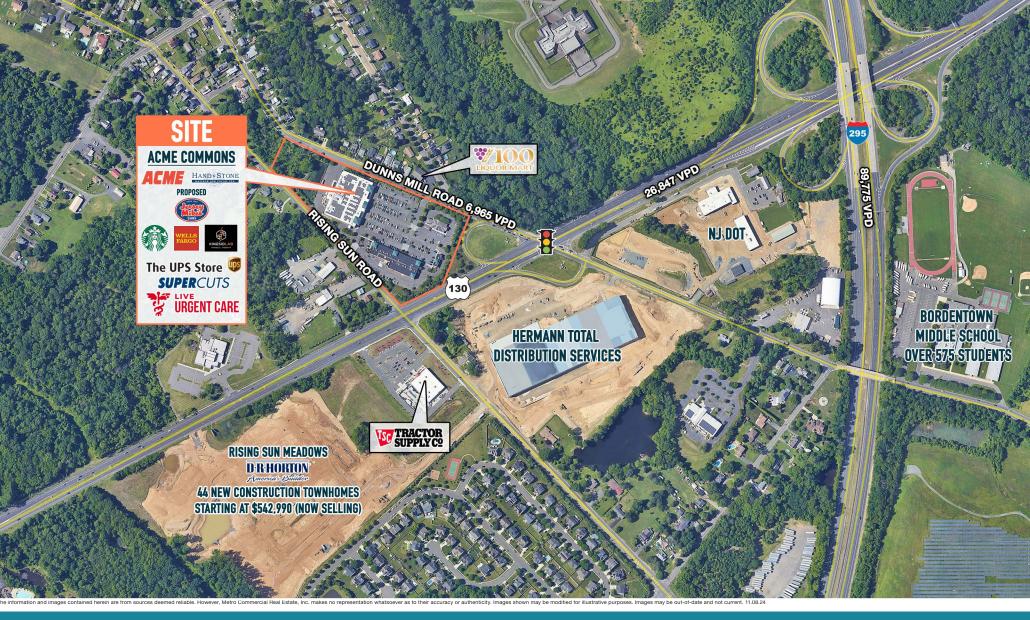

### CONVENIENTLY LOCATED OFF ROUTE 130 EXIT (57B) OF I-295 AND RIGHT OFF EXIT 7 OF NJ TURNPIKE

**OVER 1 MILLION ANNUAL VISITORS** 

ion and images contained herein are from sources deemed reliable. However, Metro Commercial Heal Estate, Inc. makes no representation whatsoever as to their accuracy or authenticity. Images shown may be modified for illustrative purposes. Images may be out-of-date and not current. 11.08