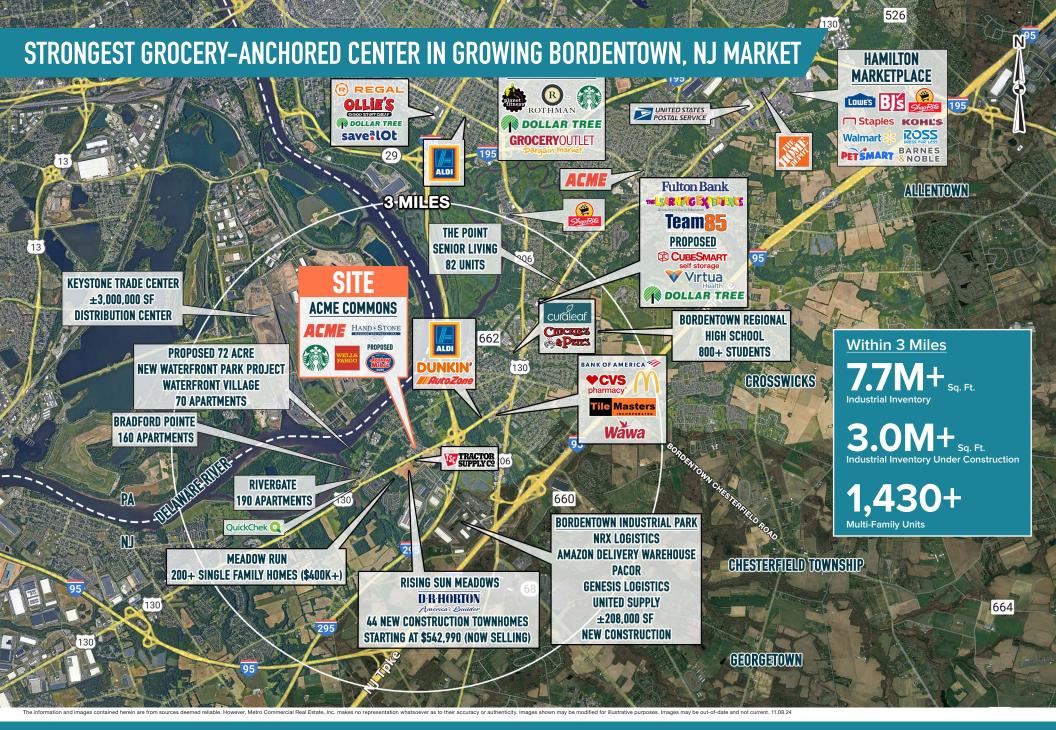

### CONVENIENTLY LOCATED OFF ROUTE 130 EXIT (57B) OF I-295 AND RIGHT OFF EXIT 7 OF NJ TURNPIKE

**OVER 1 MILLION ANNUAL VISITORS** 

ion and images contained herein are from sources deemed reliable. However, Metro Commercial Heal Estate, Inc. makes no representation whatsoever as to their accuracy or authenticity. Images shown may be modified for illustrative purposes. Images may be out-of-date and not current. 11.08