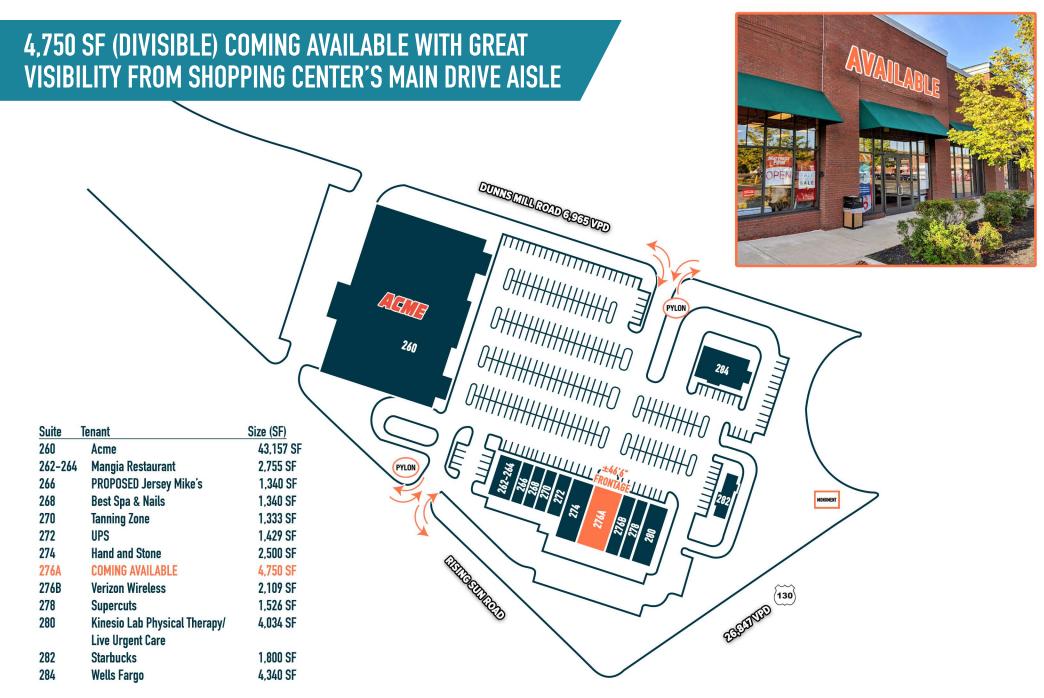

**ACME COMMONS BORDENTOWN, NJ**

## 282 DUNNS MILL ROAD

#### ±4,750 SF AVAILABLE FOR LEASE; GLA: 83,700 SF

PHILADELPHIA MSA



### CONVENIENTLY LOCATED OFF ROUTE 130 EXIT (57B) OF I-295 AND RIGHT OFF EXIT 7 OF NJ TURNPIKE





# get in touch.

#### **BRENDAN MULLIGAN**

 office 610.825.5222 direct 610.260.2688 bmulligan@metrocommercial.com

#### **JOE DOUGHERTY**

**F** office 610.825.5222 direct 610.260.2670 jdougherty@metrocommercial.com



The information and images contained herein are from sources deemed reliable. However, Metro Commercial Real Estate, Inc. makes no representation whatsoever as to their accuracy or authenticity. Images shown may be modified for illustrative purposes. Images may be out-of-date and not current. 11.08.24







**OVER 1 MILLION ANNUAL VISITORS** 







ion and images contained herein are from sources deemed reliable. However, Metro Commercial Heal Estate, Inc. makes no representation whatsoever as to their accuracy or authenticity. Images shown may be modified for illustrative purposes. Images may be out-of-date and not current. 11.08