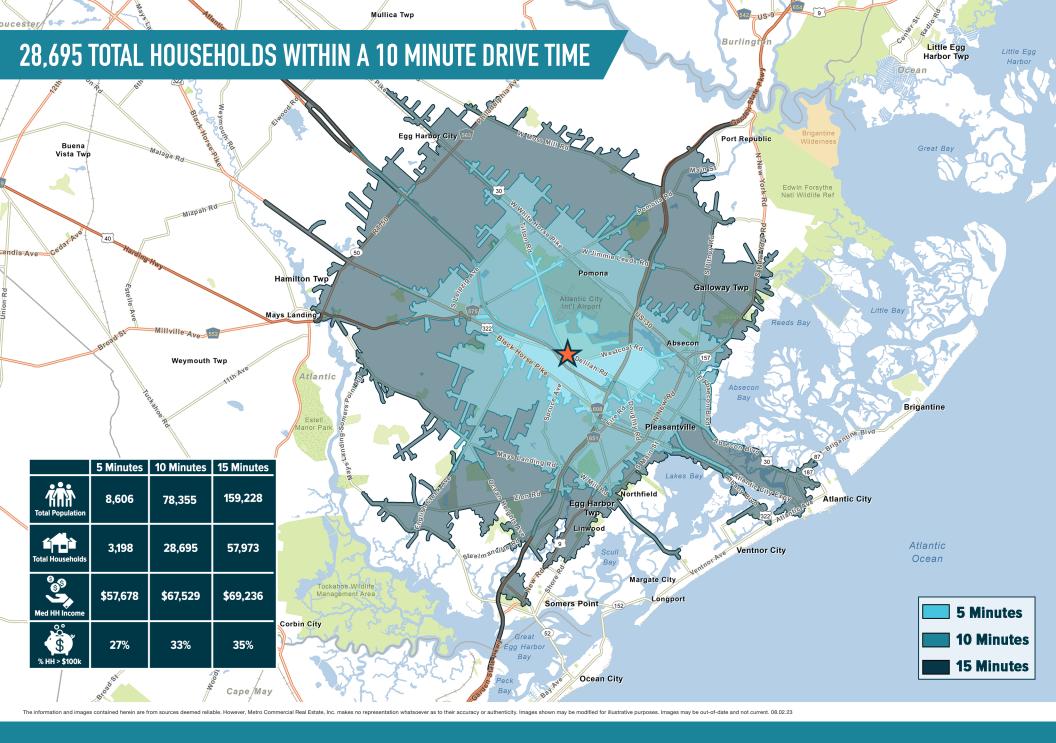

## EGG HARBOR TOWNSHIP, NJ

**6503 DELILAH ROAD** 

± 4.34 ACRES AVAILABLE FOR SALE OR LEASE

# VACANT LAND FOR DEVELOPMENT!