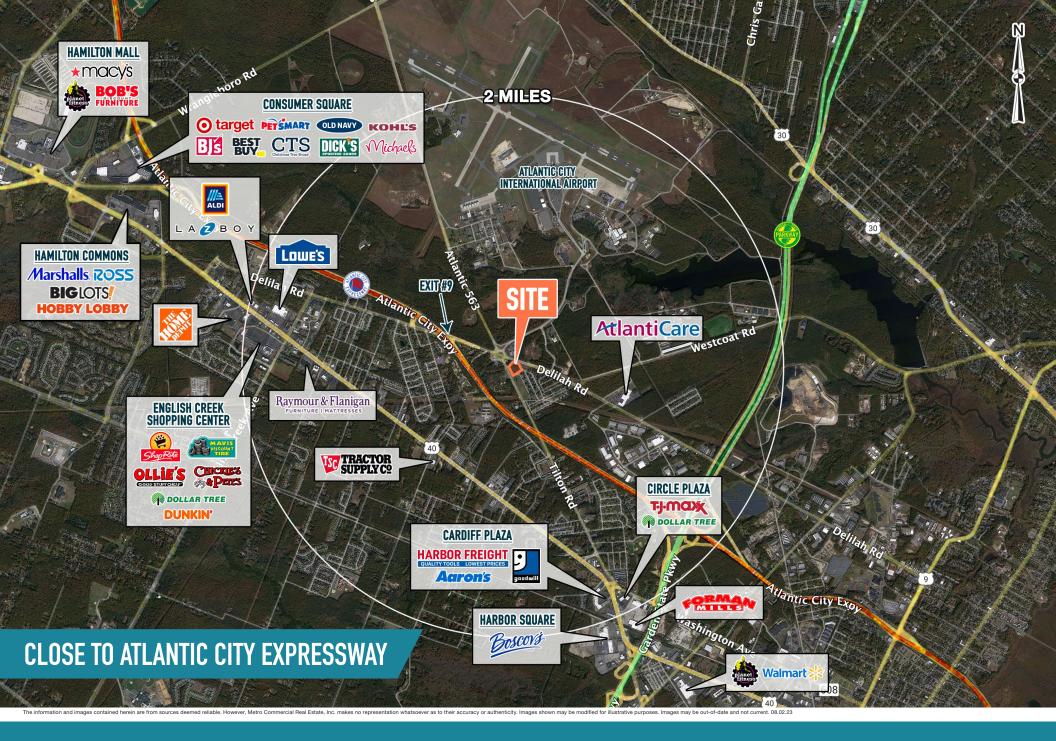

## EGG HARBOR TOWNSHIP, NJ

**6503 DELILAH ROAD** 

± 4.34 ACRES AVAILABLE FOR SALE OR LEASE

# VACANT LAND FOR DEVELOPMENT!