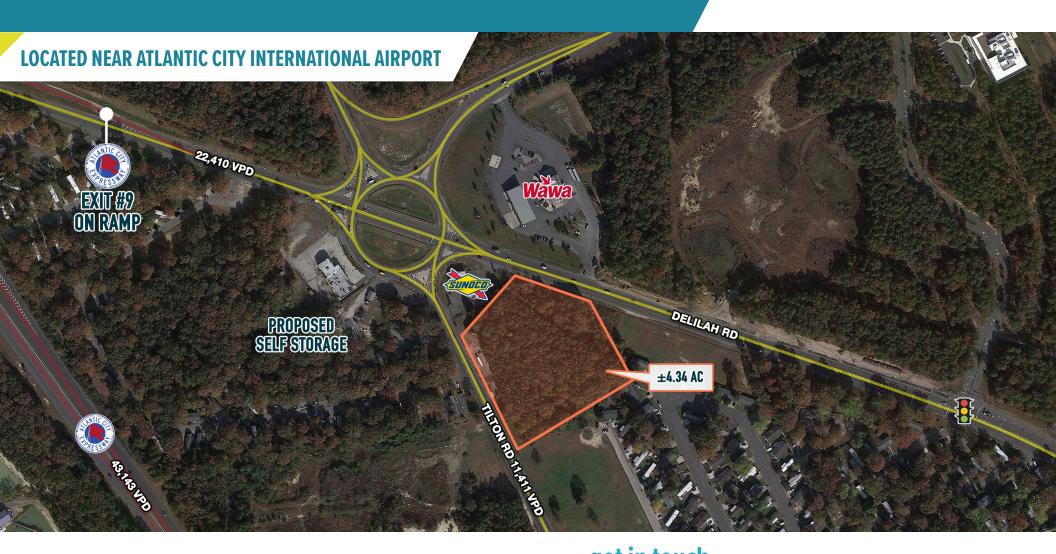

## EGG HARBOR TOWNSHIP, NJ

**6503 DELILAH ROAD** 

± 4.34 ACRES AVAILABLE FOR SALE OR LEASE

# VACANT LAND FOR DEVELOPMENT!