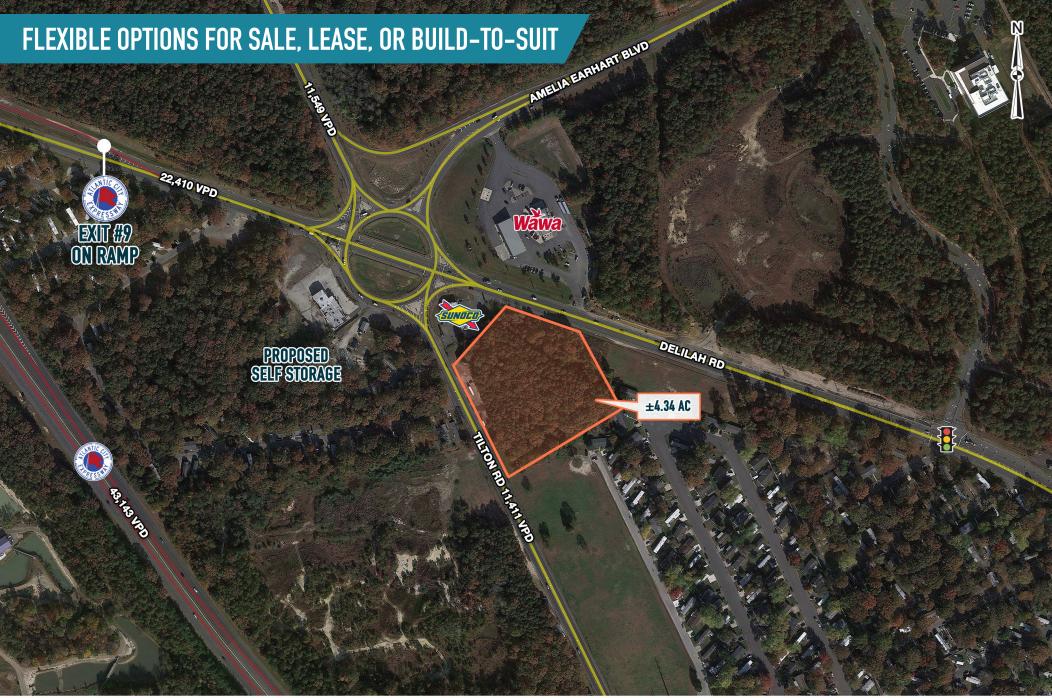

## EGG HARBOR TOWNSHIP, NJ

**6503 DELILAH ROAD** 

± 4.34 ACRES AVAILABLE FOR SALE OR LEASE

# VACANT LAND FOR DEVELOPMENT!