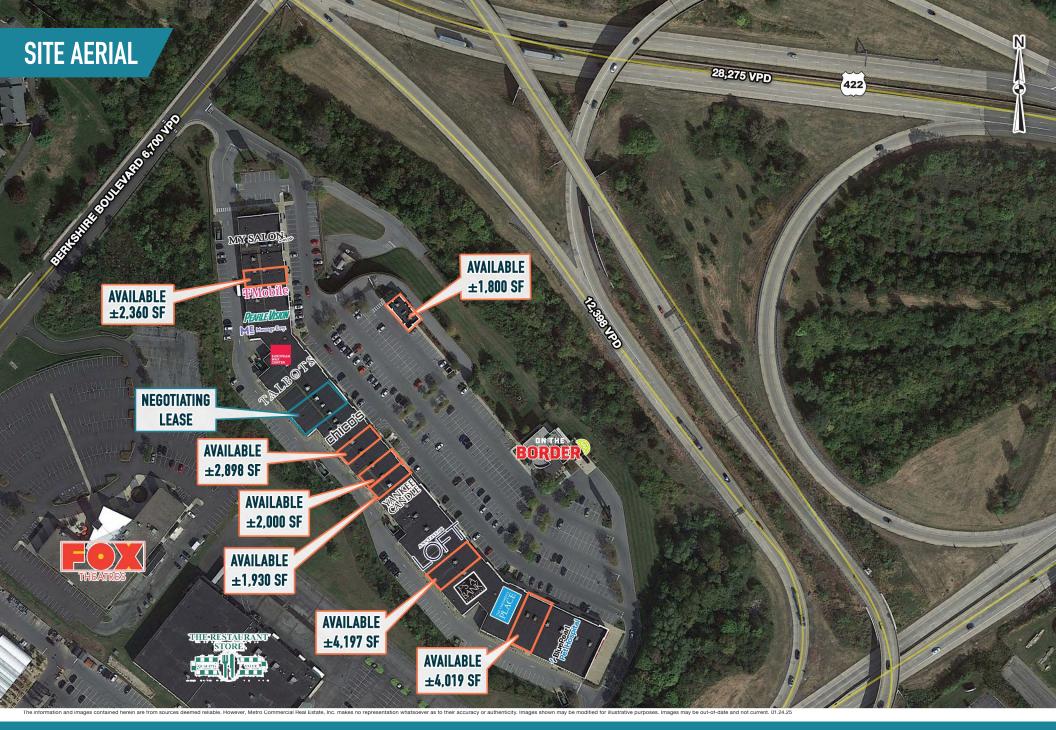

# SHOPPES AT WYOMISSING WYOMISSING, PA

742 WOODLAND ROAD

±1,800 - 4,197 SF AVAILABLE FOR LEASE PHILADELPHIA MSA

## SITE PLAN

| UNIT | TENANT                  | SF        |
|------|-------------------------|-----------|
| 1-2  | BLUE PEARL PET HOSPITAL | 11,846 SF |
| 3    | AVAILABLE               | 4,019 SF  |
| 4    | THE CHILDREN'S PLACE    | 6,017 SF  |
| 5    | JOS. A. BANK            | 4,197 SF  |
| 6    | AVAILABLE               | 4,197 SF  |
| 7    | ANN TAYLOR LOFT         | 5,514 SF  |
| 8    | MENCHEY MUSIC           | 3,395SF   |
| 9    | ZAYTOON GRILL           | 2,067 SF  |
| 10   | YANKEE CANDLE           | 2,067 SF  |
| 11   | AVAILABLE               | 1,930 SF  |
| 12   | AVAILABLE               | 2,000 SF  |
| 13   | MERAKI SALON            | 1,475 SF  |
| 14   | AVAILABLE               | 2,898 SF  |
| 15   | CHICO'S                 | 4,406 SF  |
| 16   | J.JILL                  | 3,285 SF  |
| 16B  | ATLAS LAND AND HOMES    | 782 SF    |
| 17   | NEGOTIATING LEASE       | 5,415 SF  |
| 18   | TALBOTS                 | 9,028 SF  |
| 19   | EUROPEAN WAX            | 1,175 SF  |
| 20   | MASSAGE ENVY            | 2,408 SF  |
| 21   | PEARLE VISION           | 2,016 SF  |
| 22   | SELECT COMFORT          | 2,515 SF  |
| 23   | T-MOBILE                | 2,360 SF  |
| 24   | AVAILABLE               | 2,360 SF  |
| 25   | MAK NAIL SPA            | 1,180 SF  |
| 26   | MY SALON SUITE          | 5,960 SF  |
| 27   | AVAILABLE               | 1,800 SF  |
| 28   | ON THE BORDER           | 5,223 SF  |

The information and images contained herein are from sources deemed reliable. However, Metro Commercial Real Estate, Inc. makes no representation whatsoever as to their accuracy or authenticity. Images shown may be modified for illustrative purposes. Images may be out-of-date and not current. 01.24.25