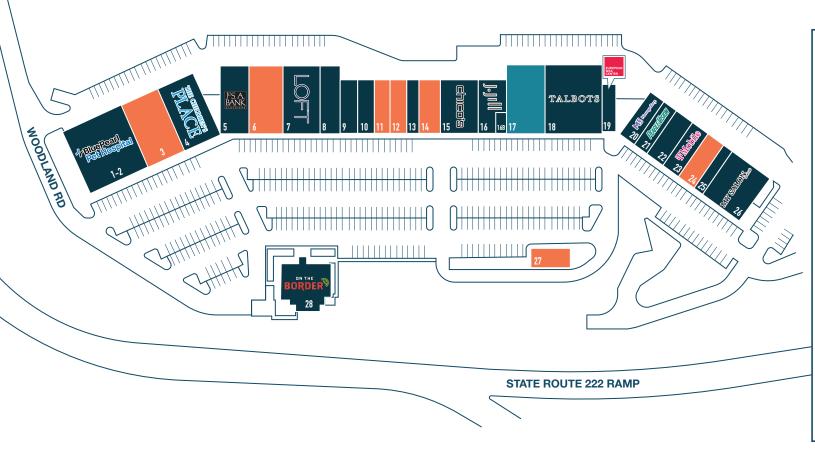

## SITE PLAN

| UNIT | TENANT                  | SF        |
|------|-------------------------|-----------|
| 1-2  | BLUE PEARL PET HOSPITAL | 11,846 SF |
| 3    | AVAILABLE               | 4,019 SF  |
| 4    | THE CHILDREN'S PLACE    | 6,017 SF  |
| 5    | JOS. A. BANK            | 4,197 SF  |
| 6    | AVAILABLE               | 4,197 SF  |
| 7    | ANN TAYLOR LOFT         | 5,514 SF  |
| 8    | MENCHEY MUSIC           | 3,395SF   |
| 9    | ZAYTOON GRILL           | 2,067 SF  |
| 10   | YANKEE CANDLE           | 2,067 SF  |
| 11   | AVAILABLE               | 1,930 SF  |
| 12   | AVAILABLE               | 2,000 SF  |
| 13   | MERAKI SALON            | 1,475 SF  |
| 14   | AVAILABLE               | 2,898 SF  |
| 15   | CHICO'S                 | 4,406 SF  |
| 16   | J.JILL                  | 3,285 SF  |
| 16B  | ATLAS LAND AND HOMES    | 782 SF    |
| 17   | NEGOTIATING LEASE       | 5,415 SF  |
| 18   | TALBOTS                 | 9,028 SF  |
| 19   | EUROPEAN WAX            | 1,175 SF  |
| 20   | MASSAGE ENVY            | 2,408 SF  |
| 21   | PEARLE VISION           | 2,016 SF  |
| 22   | SELECT COMFORT          | 2,515 SF  |
| 23   | T-MOBILE                | 2,360 SF  |
| 24   | AVAILABLE               | 2,360 SF  |
| 25   | MAK NAIL SPA            | 1,180 SF  |
| 26   | MY SALON SUITE          | 5,960 SF  |
| 27   | AVAILABLE               | 1,800 SF  |
| 28   | ON THE BORDER           | 5,223 SF  |