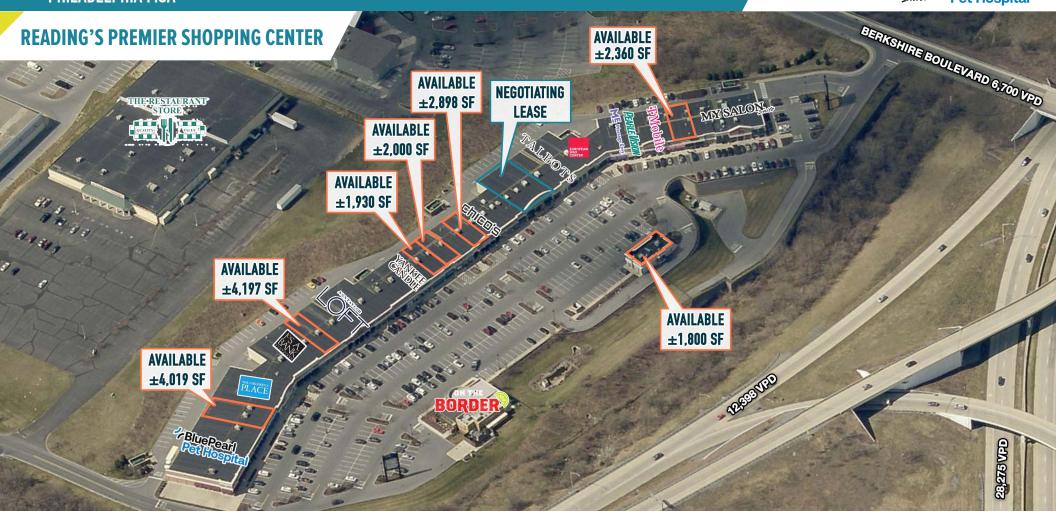

# SHOPPES AT WYOMISSING WYOMISSING, PA

742 WOODLAND ROAD

±1,800 - 4,197 SF AVAILABLE FOR LEASE PHILADELPHIA MSA

## SITE PLAN

| UNIT | TENANT                  | SF        |
|------|-------------------------|-----------|
| 1-2  | BLUE PEARL PET HOSPITAL | 11,846 SF |
| 3    | AVAILABLE               | 4,019 SF  |
| 4    | THE CHILDREN'S PLACE    | 6,017 SF  |
| 5    | JOS. A. BANK            | 4,197 SF  |
| 6    | AVAILABLE               | 4,197 SF  |
| 7    | ANN TAYLOR LOFT         | 5,514 SF  |
| 8    | MENCHEY MUSIC           | 3,395SF   |
| 9    | ZAYTOON GRILL           | 2,067 SF  |
| 10   | YANKEE CANDLE           | 2,067 SF  |
| 11   | AVAILABLE               | 1,930 SF  |
| 12   | AVAILABLE               | 2,000 SF  |
| 13   | MERAKI SALON            | 1,475 SF  |
| 14   | AVAILABLE               | 2,898 SF  |
| 15   | CHICO'S                 | 4,406 SF  |
| 16   | J.JILL                  | 3,285 SF  |
| 16B  | ATLAS LAND AND HOMES    | 782 SF    |
| 17   | NEGOTIATING LEASE       | 5,415 SF  |
| 18   | TALBOTS                 | 9,028 SF  |
| 19   | EUROPEAN WAX            | 1,175 SF  |
| 20   | MASSAGE ENVY            | 2,408 SF  |
| 21   | PEARLE VISION           | 2,016 SF  |
| 22   | SELECT COMFORT          | 2,515 SF  |
| 23   | T-MOBILE                | 2,360 SF  |
| 24   | AVAILABLE               | 2,360 SF  |
| 25   | MAK NAIL SPA            | 1,180 SF  |
| 26   | MY SALON SUITE          | 5,960 SF  |
| 27   | AVAILABLE               | 1,800 SF  |
| 28   | ON THE BORDER           | 5,223 SF  |