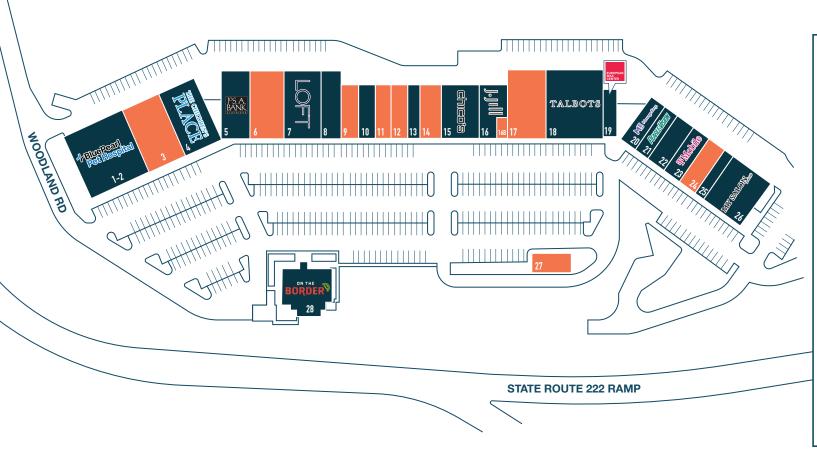

# SITE PLAN

| UNIT | TENANT                  | SF        |
|------|-------------------------|-----------|
| 1-2  | BLUE PEARL PET HOSPITAL | 11,846 SF |
| 3    | AVAILABLE               | 4,019 SF  |
| 4    | THE CHILDREN'S PLACE    | 6,017 SF  |
| 5    | JOS. A. BANK            | 4,197 SF  |
| 6    | AVAILABLE               | 4,197 SF  |
| 7    | ANN TAYLOR LOFT         | 5,514 SF  |
| 8    | MENCHEY MUSIC           | 3,395SF   |
| 9    | AVAILABLE               | 2,067 SF  |
| 10   | YANKEE CANDLE           | 2,067 SF  |
| 11   | AVAILABLE               | 1,930 SF  |
| 12   | AVAILABLE               | 2,000 SF  |
| 13   | MERAKI SALON            | 1,475 SF  |
| 14   | AVAILABLE               | 2,898 SF  |
| 15   | CHICO'S                 | 4,406 SF  |
| 16   | J.JILL                  | 3,285 SF  |
| 16B  | AVAILABLE               | 782 SF    |
| 17   | AVAILABLE               | 5,415 SF  |
| 18   | TALBOTS                 | 9,028 SF  |
| 19   | EUROPEAN WAX            | 1,175 SF  |
| 20   | MASSAGE ENVY            | 2,408 SF  |
| 21   | PEARLE VISION           | 2,016 SF  |
| 22   | SELECT COMFORT          | 2,515 SF  |
| 23   | T-MOBILE                | 2,360 SF  |
| 24   | AVAILABLE               | 2,360 SF  |
| 25   | MAK NAIL SPA            | 1,180 SF  |
| 26   | MY SALON SUITE          | 5,960 SF  |
| 27   | AVAILABLE               | 1,800 SF  |
| 28   | ON THE BORDER           | 5,223 SF  |