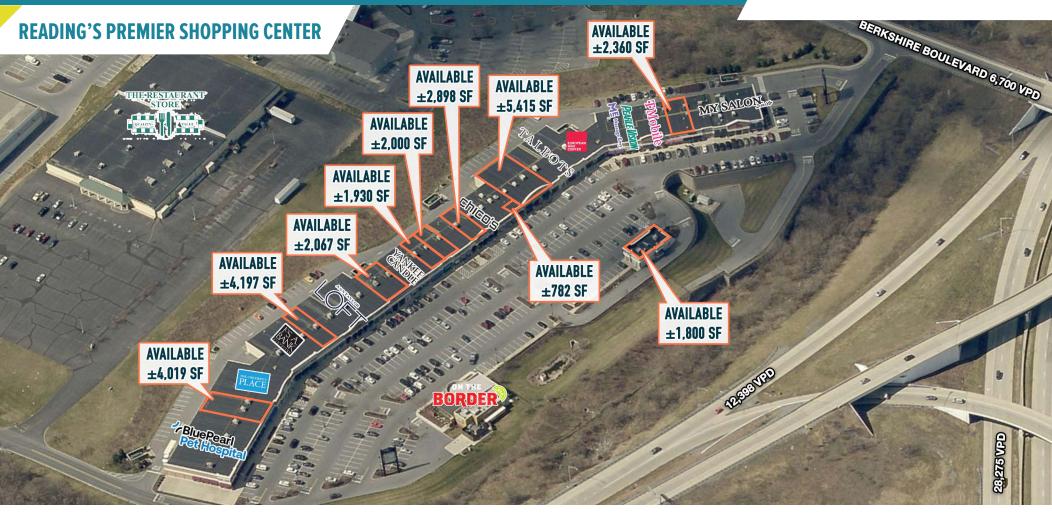

# SITE PLAN

| UNIT | TENANT                  | SF        |
|------|-------------------------|-----------|
| 1-2  | BLUE PEARL PET HOSPITAL | 11,846 SF |
| 3    | AVAILABLE               | 4,019 SF  |
| 4    | THE CHILDREN'S PLACE    | 6,017 SF  |
| 5    | JOS. A. BANK            | 4,197 SF  |
| 6    | AVAILABLE               | 4,197 SF  |
| 7    | ANN TAYLOR LOFT         | 5,514 SF  |
| 8    | MENCHEY MUSIC           | 3,395SF   |
| 9    | AVAILABLE               | 2,067 SF  |
| 10   | YANKEE CANDLE           | 2,067 SF  |
| 11   | AVAILABLE               | 1,930 SF  |
| 12   | AVAILABLE               | 2,000 SF  |
| 13   | MERAKI SALON            | 1,475 SF  |
| 14   | AVAILABLE               | 2,898 SF  |
| 15   | CHICO'S                 | 4,406 SF  |
| 16   | J.JILL                  | 3,285 SF  |
| 16B  | AVAILABLE               | 782 SF    |
| 17   | AVAILABLE               | 5,415 SF  |
| 18   | TALBOTS                 | 9,028 SF  |
| 19   | EUROPEAN WAX            | 1,175 SF  |
| 20   | MASSAGE ENVY            | 2,408 SF  |
| 21   | PEARLE VISION           | 2,016 SF  |
| 22   | SELECT COMFORT          | 2,515 SF  |
| 23   | T-MOBILE                | 2,360 SF  |
| 24   | AVAILABLE               | 2,360 SF  |
| 25   | MAK NAIL SPA            | 1,180 SF  |
| 26   | MY SALON SUITE          | 5,960 SF  |
| 27   | AVAILABLE               | 1,800 SF  |
| 28   | ON THE BORDER           | 5,223 SF  |