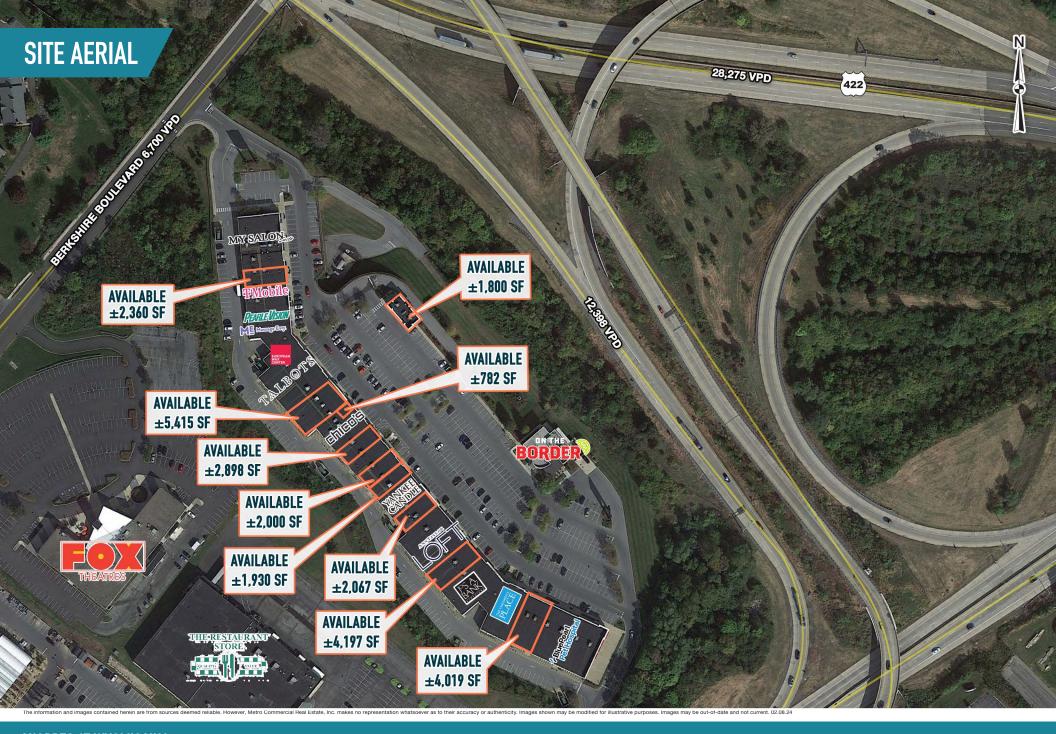

# SITE PLAN

| UNIT | TENANT                  | SF        |
|------|-------------------------|-----------|
| 1-2  | BLUE PEARL PET HOSPITAL | 11,846 SF |
| 3    | AVAILABLE               | 4,019 SF  |
| 4    | THE CHILDREN'S PLACE    | 6,017 SF  |
| 5    | JOS. A. BANK            | 4,197 SF  |
| 6    | AVAILABLE               | 4,197 SF  |
| 7    | ANN TAYLOR LOFT         | 5,514 SF  |
| 8    | MENCHEY MUSIC           | 3,395SF   |
| 9    | AVAILABLE               | 2,067 SF  |
| 10   | YANKEE CANDLE           | 2,067 SF  |
| 11   | AVAILABLE               | 1,930 SF  |
| 12   | AVAILABLE               | 2,000 SF  |
| 13   | MERAKI SALON            | 1,475 SF  |
| 14   | AVAILABLE               | 2,898 SF  |
| 15   | CHICO'S                 | 4,406 SF  |
| 16   | J.JILL                  | 3,285 SF  |
| 16B  | AVAILABLE               | 782 SF    |
| 17   | AVAILABLE               | 5,415 SF  |
| 18   | TALBOTS                 | 9,028 SF  |
| 19   | EUROPEAN WAX            | 1,175 SF  |
| 20   | MASSAGE ENVY            | 2,408 SF  |
| 21   | PEARLE VISION           | 2,016 SF  |
| 22   | SELECT COMFORT          | 2,515 SF  |
| 23   | T-MOBILE                | 2,360 SF  |
| 24   | AVAILABLE               | 2,360 SF  |
| 25   | MAK NAIL SPA            | 1,180 SF  |
| 26   | MY SALON SUITE          | 5,960 SF  |
| 27   | AVAILABLE               | 1,800 SF  |
| 28   | ON THE BORDER           | 5,223 SF  |

The information and images contained herein are from sources deemed reliable. However, Metro Commercial Real Estate, Inc. makes no representation whatsoever as to their accuracy or authenticity. Images shown may be modified for illustrative purposes. Images may be out-of-date and not current. 02.08.24