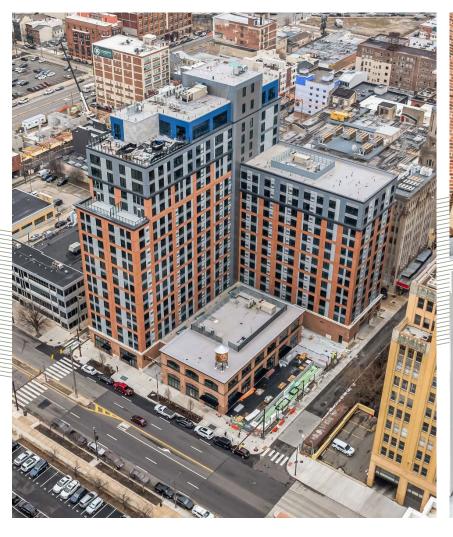

## BROAD + NOBLE

435 North Broad Street, Philadelphia, PA

Restaurant & Retail Available Now

3,842 SF & 6,804 SF Available

- Ground floor retail/restaurant opportunity fronting North Broad Street at the new Toll Brothers 344-unit apartment complex
- Outdoor patio seating fronting the Rail Park
- · Located within a Qualified Opportunity Zone

Owned by:

Toll Brothers
APARTMENT LIVING

Leased by:

Managed by:

AVAILABLE SPACES