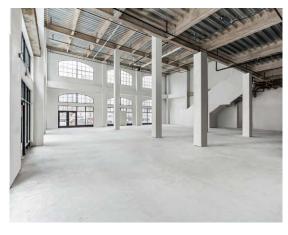

# LOADING #1 10' X 40' SPACE #2 ±6,804 SF COMMON OUTDOOR PLAZA

#### **Property Photos**

NOBLE STREET

Monumental ceiling heights and inviting patio space allows multiseason operations

RESIDENTIAL PHOTOS

NEIGHBORHOOD 5