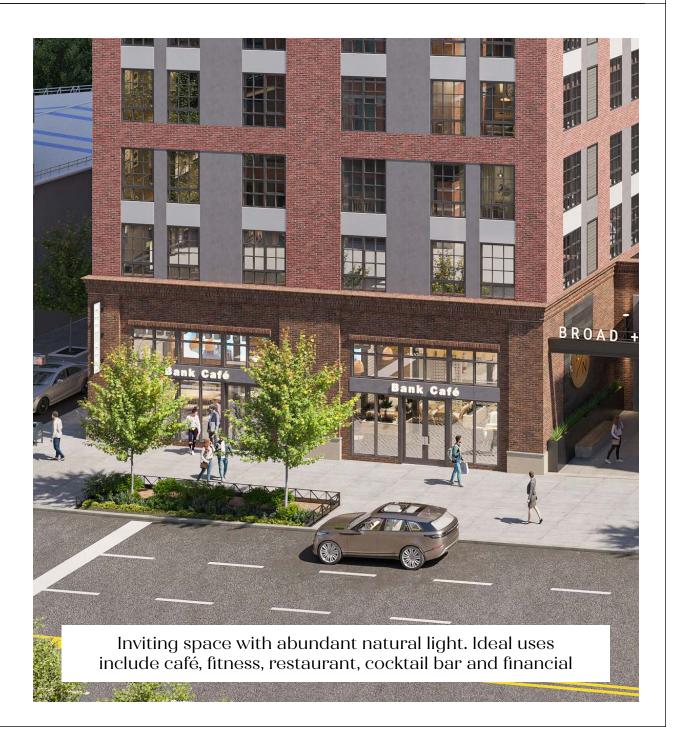

## BROAD + NOBLE

435 North Broad Street, Philadelphia, PA











Restaurant & Retail Available Now

3,842 SF & 6,804 SF Available

### TABLE OF CONTENTS



Property Overview



**5** Neighborhood



2 Available Spaces



6 Maps



4 Residential Photos



10 Demographics

PROPERTY OVERVIEW





- Ground floor retail/restaurant opportunity fronting North Broad Street at the new Toll Brothers 344-unit apartment complex
- Outdoor patio seating fronting the Rail Park
- · Located within a Qualified Opportunity Zone

Owned by:

Toll Brothers
APARTMENT LIVING

Leased by:



Managed by:



AVAILABLE SPACES





# LOADING #1 10' X 40' SPACE #2 ±6,804 SF COMMON OUTDOOR PLAZA

#### **Property Photos**







NOBLE STREET







Monumental ceiling heights and inviting patio space allows multiseason operations

RESIDENTIAL PHOTOS











NEIGHBORHOOD 5











#### **Attractions:**

- · The Rail Park
- The Metropolitan
   Opera House
- Franklin Music Hall
- Underground Arts
- Union Transfer
- · The Trestle Inn
- Matthias Baldwin Park
- PhilaMOCA
- Philadelphia Museum of Art
- The Barnes Foundation



#### **NEIGHBORHOOD**

With a host of stylish loft apartments and factory conversions, the Callowhill neighborhood has earned its nickname "Loft District." Home to some of the city's best live music venues, a steady-growing restaurant identity, and a fascinating cluster of independent art venues,