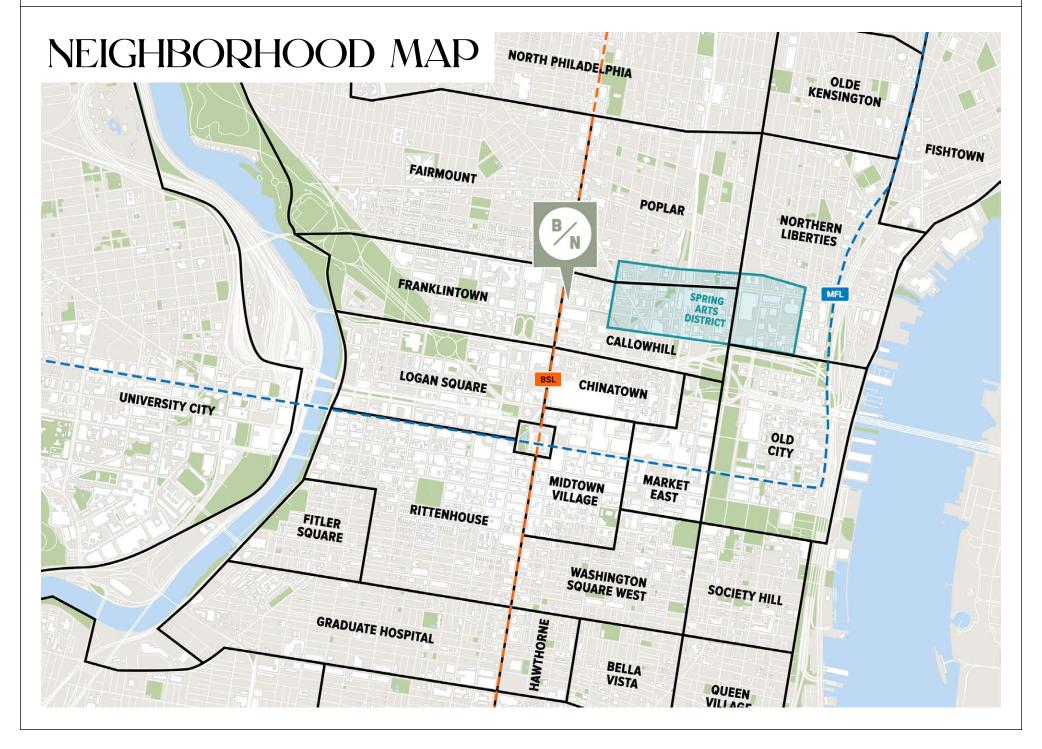

#### **NEIGHBORHOOD**

With a host of stylish loft apartments and factory conversions, the Callowhill neighborhood has earned its nickname "Loft District." Home to some of the city's best live music venues, a steady-growing restaurant identity, and a fascinating cluster of independent art venues, there will never be a dull moment.