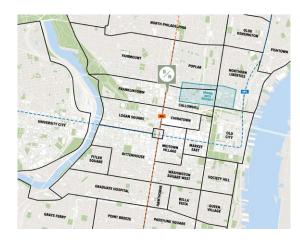

#### **NEIGHBORHOOD**

With a host of stylish loft apartments and factory conversions, the Callowhill neighborhood has earned its nickname "Loft District." Home to some of the city's best live music venues, a steady-growing restaurant identity, and a fascinating cluster of independent art venues, there will never be a dull moment.