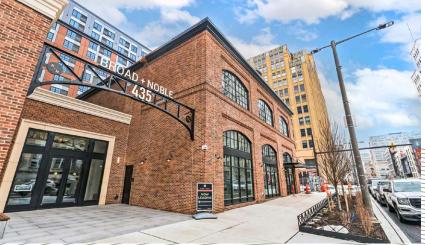

## BROAD + NOBLE

435 North Broad Street, Philadelphia, PA

Restaurant & Retail Available Now

3,842 SF & 6,804 SF Available

- Ground floor retail/restaurant opportunity fronting North Broad Street at the new Toll Brothers 344-unit apartment complex
- Outdoor patio seating fronting the Rail Park
- · Located within a Qualified Opportunity Zone