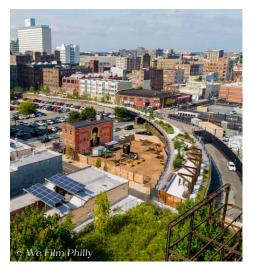

#### **Attractions:**

- · The Rail Park
- The Metropolitan
   Opera House
- Franklin Music Hall
- Underground Arts
- Union Transfer
- · The Trestle Inn
- Matthias Baldwin Park
- PhilaMOCA
- Philadelphia Museum of Art
- The Barnes Foundation

#### **NEIGHBORHOOD**

With a host of stylish loft apartments and factory conversions, the Callowhill neighborhood has earned its nickname "Loft District." Home to some of the city's best live music venues, a steady-growing restaurant identity, and a fascinating cluster of independent art venues, there will never be a dull moment.