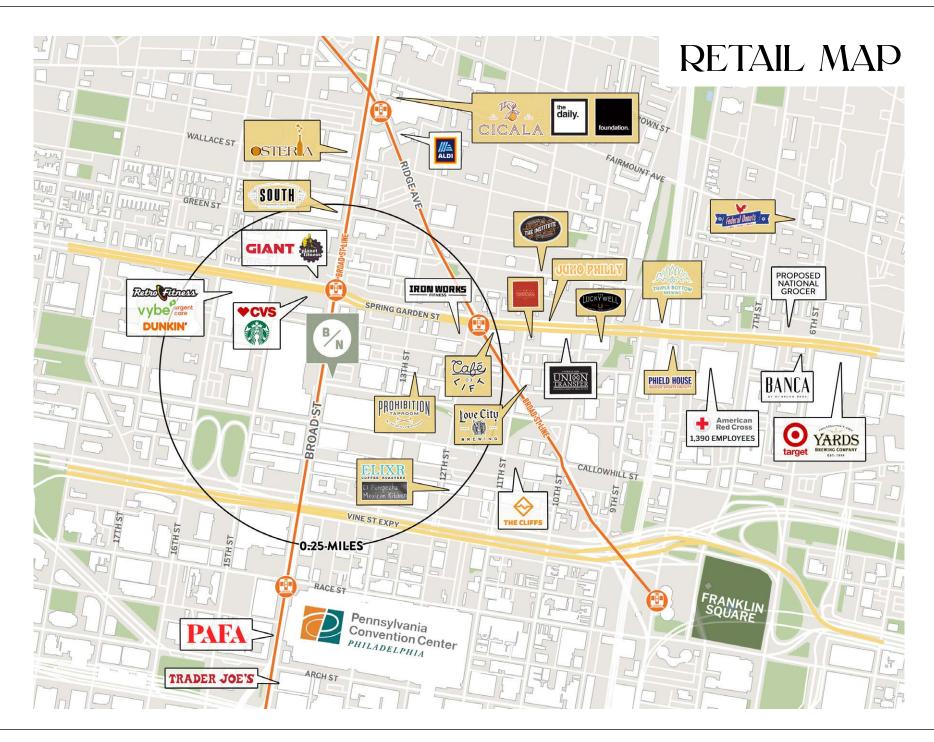

#### **Attractions:**

- · The Rail Park
- The Metropolitan
   Opera House
- Franklin Music Hall
- Underground Arts
- Union Transfer
- · The Trestle Inn
- Matthias Baldwin Park
- PhilaMOCA
- Philadelphia Museum of Art
- The Barnes Foundation