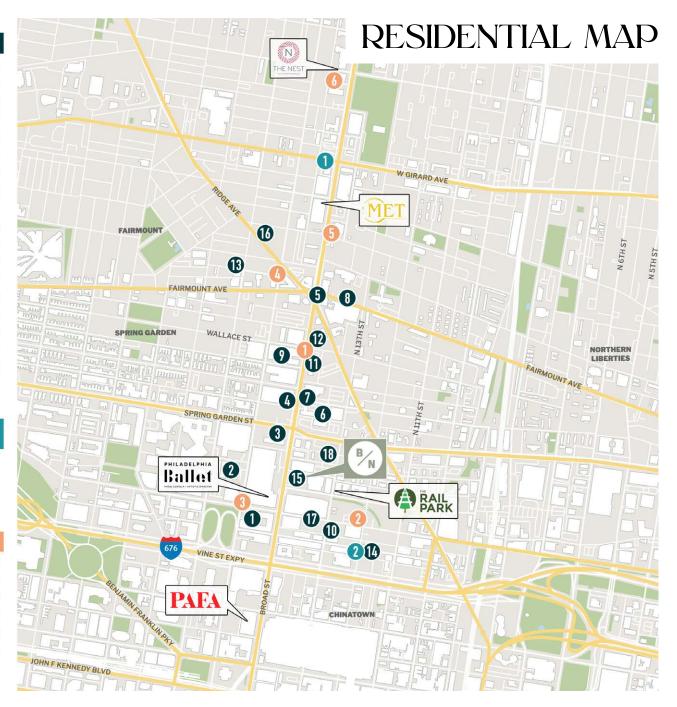

| N  | OTABLE AREA RESIDENTIAL        | UNITS |
|----|--------------------------------|-------|
| 1  | Hanover North Broad Apartments | 400   |
| 2  | The Hamilton                   | 600   |
| 3  | Tower Place Luxury Apartments  | 204   |
| 4  | LVL North Apartments           | 184   |
| 5  | Divine Lorraine Apartments     | 121   |
| 6  | Mural Lofts                    | 59    |
| 7  | 545 N. Broad Street            | 108   |
| 8  | Broadridge                     | 478   |
| 9  | Lofts 640                      | 265   |
| 10 | The Heid Building              | 96    |
| 11 | Stable Lofts                   | 41    |
| 12 | 655 North Broad Street         | 18    |
| 13 | The HQ                         | 30    |
| 14 | Goldtex                        | 163   |
| 15 | Broad & Noble                  | 344   |
| 16 | The Maven                      | 28    |
| 17 | The Hannah                     | 181   |
| 18 | Freedom Lofts                  | 23    |

| UNDER CONSTRUCTION RESIDENTIAL |                        | UNITS |
|--------------------------------|------------------------|-------|
| 1                              | 922 N. Broad Street    | 201   |
| 2                              | Vine Street Apartments | 120   |

| P | ROPOSED RESIDENTIAL       | UNITS |
|---|---------------------------|-------|
| 1 | 619 N Broad Street        | 410   |
| 2 | 1201 Callowhill Street    | 65    |
| 3 | 1428-38 Callowhill Street | 162   |
| 4 | 1501-5 Fairmount Avenue   | 20    |
| 5 | 813-823 N. Broad Street   | 63    |
| 6 | Legendary Blue Horizon    | 208   |