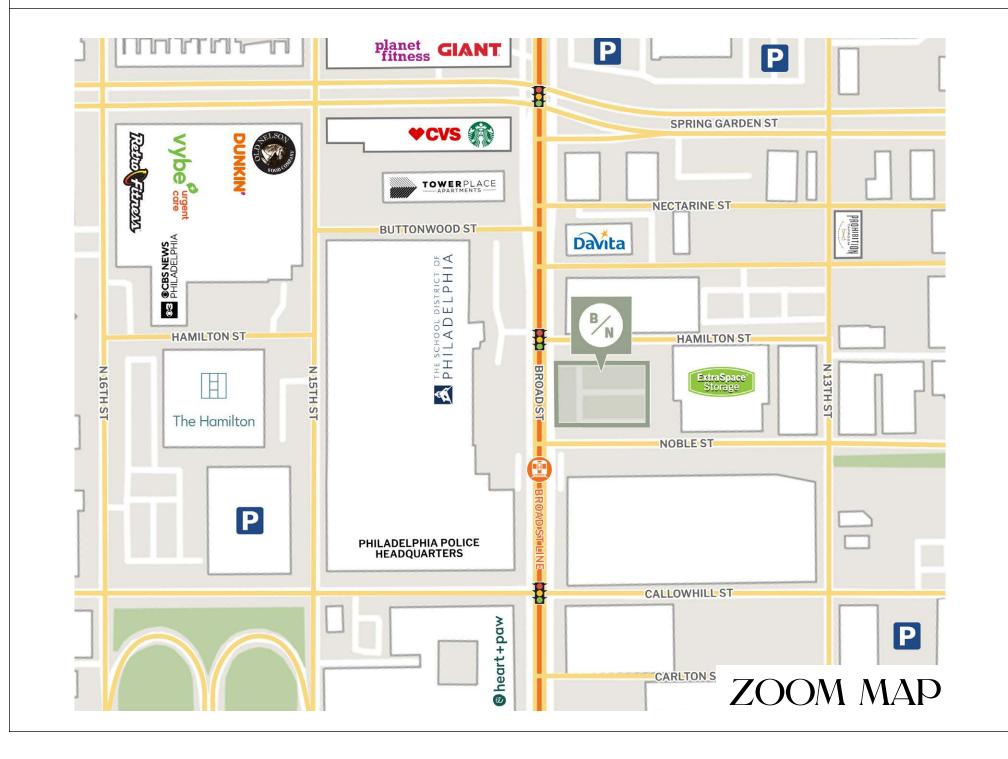

# LOADING #1 10' X 40' SPACE #2 ±6,804 SF COMMON OUTDOOR PLAZA

#### **Property Photos**

NOBLE STREET

Monumental ceiling heights and inviting patio space allows multiseason operations

RESIDENTIAL PHOTOS

NEIGHBORHOOD 5