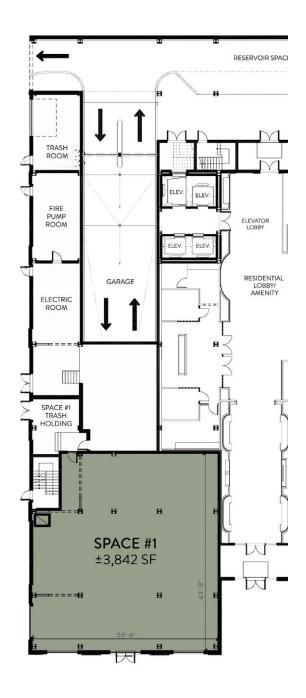

## BROAD + NOBLE

435 North Broad Street, Philadelphia, PA











Restaurant & Retail Available Now

3,842 SF & 6,804 SF Available

### TABLE OF CONTENTS



Property Overview



**5** Neighborhood



2 Available Spaces



6 Maps



4 Residential Photos



10 Demographics

PROPERTY OVERVIEW





- Ground floor retail/restaurant opportunity fronting North Broad Street at the new Toll Brothers 344-unit apartment complex
- Outdoor patio seating fronting the Rail Park
- · Located within a Qualified Opportunity Zone

Owned by:

Toll Brothers
APARTMENT LIVING

Leased by:



Managed by:



AVAILABLE SPACES





# LOADING #1 10' X 40' SPACE #2 ±6,804 SF COMMON OUTDOOR PLAZA

#### **Property Photos**







NOBLE STREET







Monumental ceiling heights and inviting patio space allows multiseason operations

RESIDENTIAL PHOTOS











NEIGHBORHOOD 5











#### **Attractions:**

- · The Rail Park
- The Metropolitan
   Opera House
- Franklin Music Hall
- Underground Arts
- Union Transfer
- · The Trestle Inn
- Matthias Baldwin Park
- PhilaMOCA
- Philadelphia Museum of Art
- The Barnes Foundation



#### **NEIGHBORHOOD**

With a host of stylish loft apartments and factory conversions, the Callowhill neighborhood has earned its nickname "Loft District." Home to some of the city's best live music venues, a steady-growing restaurant identity, and a fascinating cluster of independent art venues