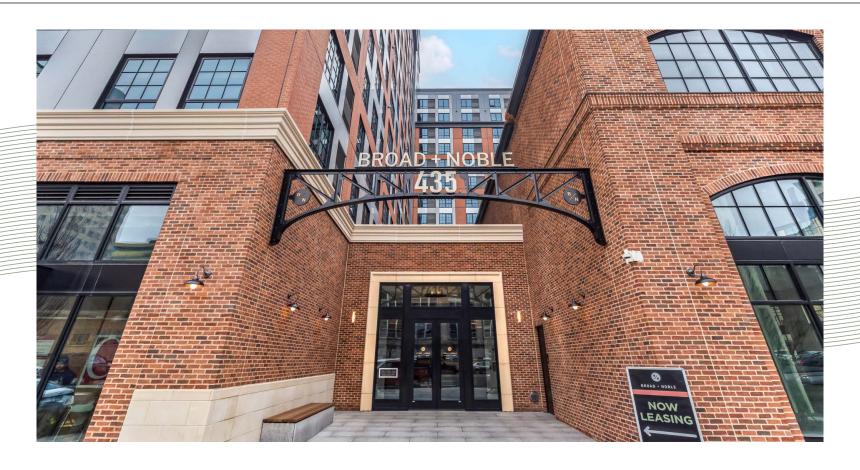

## BROAD + NOBLE

435 North Broad Street, Philadelphia, PA

Restaurant & Retail Available Now

3,842 SF & 6,804 SF Available

#### **Property Photos**

NOBLE STREET

Monumental ceiling heights and inviting patio space allows multiseason operations

RESIDENTIAL PHOTOS

NEIGHBORHOOD 5