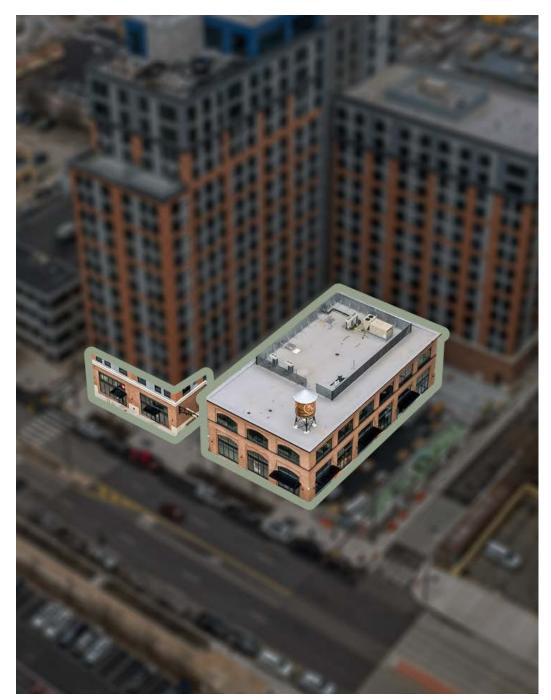

- Ground floor retail/restaurant opportunity fronting North Broad Street at the new Toll Brothers 344-unit apartment complex
- Outdoor patio seating fronting the Rail Park
- · Located within a Qualified Opportunity Zone

Owned by:

Toll Brothers
APARTMENT LIVING

Leased by:

Managed by:

AVAILABLE SPACES