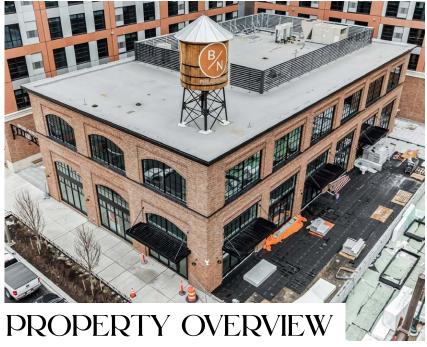

### TABLE OF CONTENTS

Property Overview

**5** Neighborhood

2 Available Spaces

6 Maps

4 Residential Photos

10 Demographics

PROPERTY OVERVIEW

- Ground floor retail/restaurant opportunity fronting North Broad Street at the new Toll Brothers 344-unit apartment complex
- Outdoor patio seating fronting the Rail Park
- · Located within a Qualified Opportunity Zone