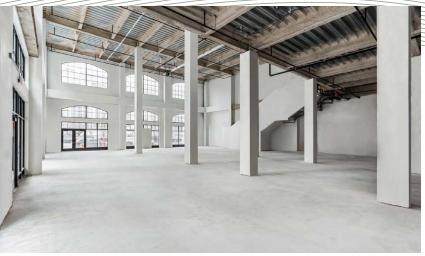

# LOADING #1 10' X 40' SPACE #2 ±6,804 SF COMMON OUTDOOR PLAZA

#### **Property Photos**

NOBLE STREET

Monumental ceiling heights and inviting patio space allows multiseason operations

RESIDENTIAL PHOTOS

NEIGHBORHOOD 5