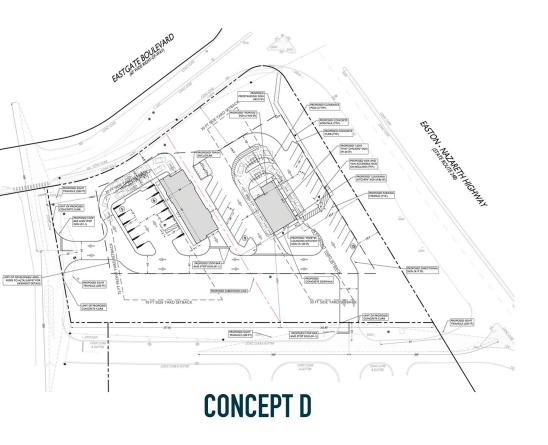

# EASTON, PA

3877 EASTGATE BLVD

±1.12 ACRES AVAILABLE FOR LEASE

# — JOIN —

## **POPEYES**





### get in touch.

### **PAT GALLAGHER**

office 610.825.5222 direct 610.260.2676 pgallgher@metrocommercial.com

#### **MAX SILVER**

office 610.825.5222 direct 610.260.2672 msilver@metrocommercial.com

### **VALERIE BARGER**

office 610.825.5222 direct 610.260.2661 vbarger@metrocommercial.com









EASTON, PA 3877 EASTGATE BLVD











The information and images contained herein are from sources deemed reliable. However, Metro Commercial Real Estate, Inc. makes no representation whatsoever as to their accuracy or authenticity. Images shown may be modified for illustrative purposes. Images may be out-of-date and not current. 06.07.









The information and images contained herein are from sources deemed reliable. However, Metro Commercial Real Estate, Inc. makes no representation whatsoever as to their accuracy or authenticity. Images shown may be modified for illustrative purposes. Images may be out-of-date and not current. 06.07.2