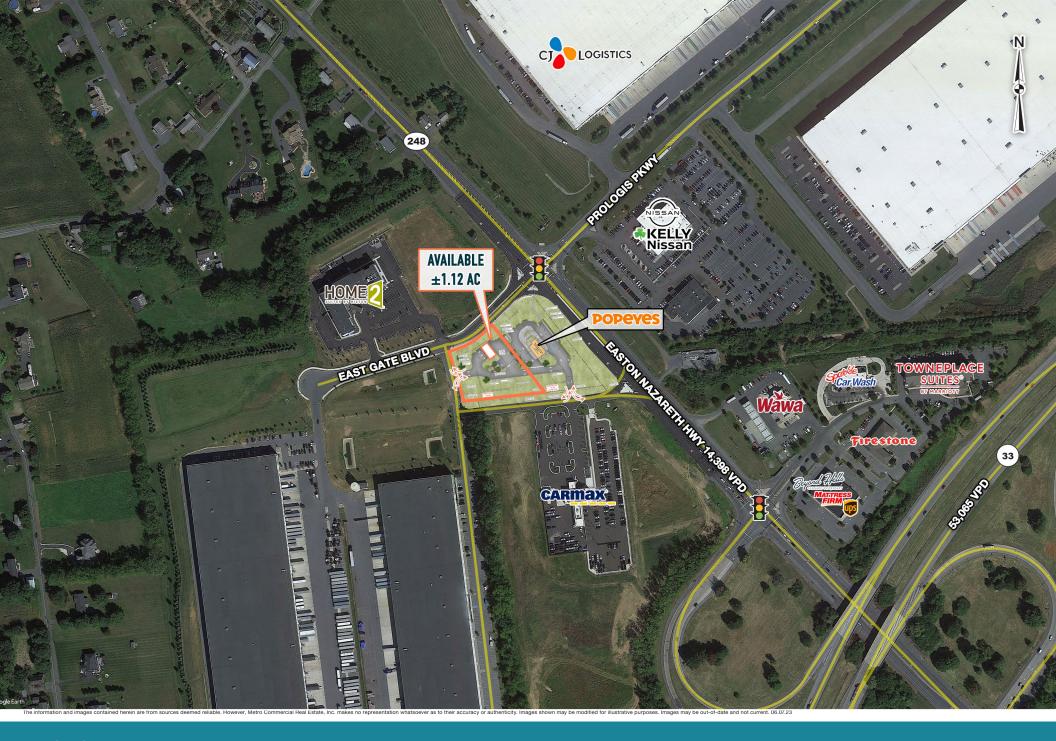

# EASTON, PA

3877 EASTGATE BLVD

±1.12 ACRES AVAILABLE FOR LEASE

## **POPEYES**

The information and images contained herein are from sources deemed reliable. However, Metro Commercial Real Estate, Inc. makes no representation whatsoever as to their accuracy or authenticity. Images shown may be modified for illustrative purposes. Images may be out-of-date and not current. 06.07.2