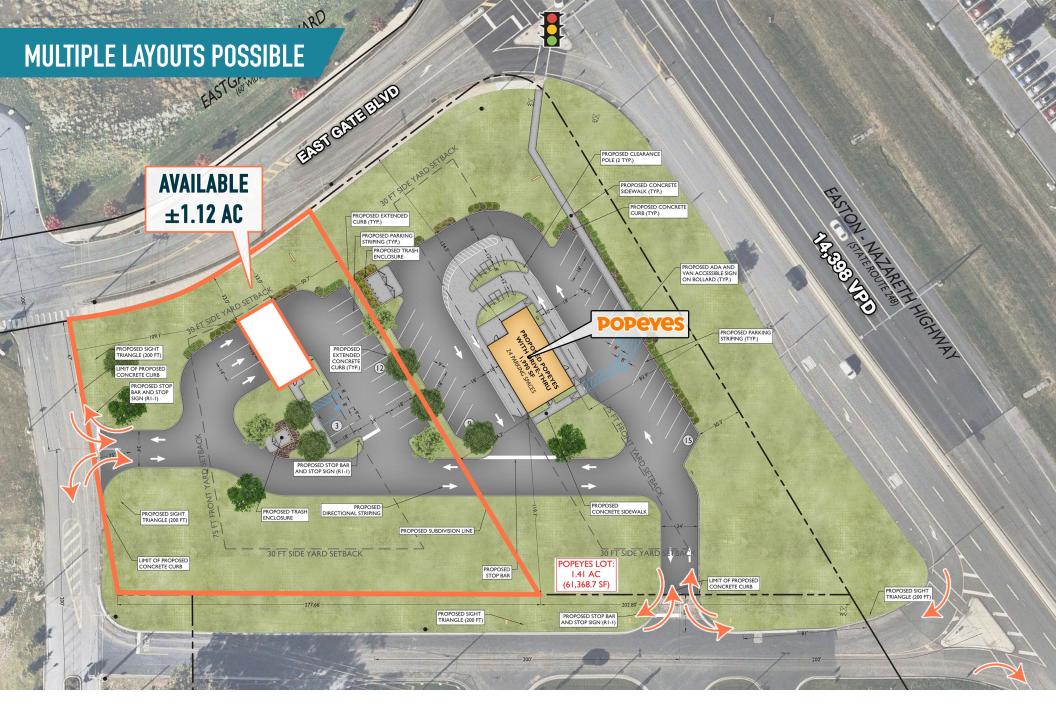

# EASTON, PA

3877 EASTGATE BLVD

±1.12 ACRES AVAILABLE FOR LEASE

## **POPEYES**