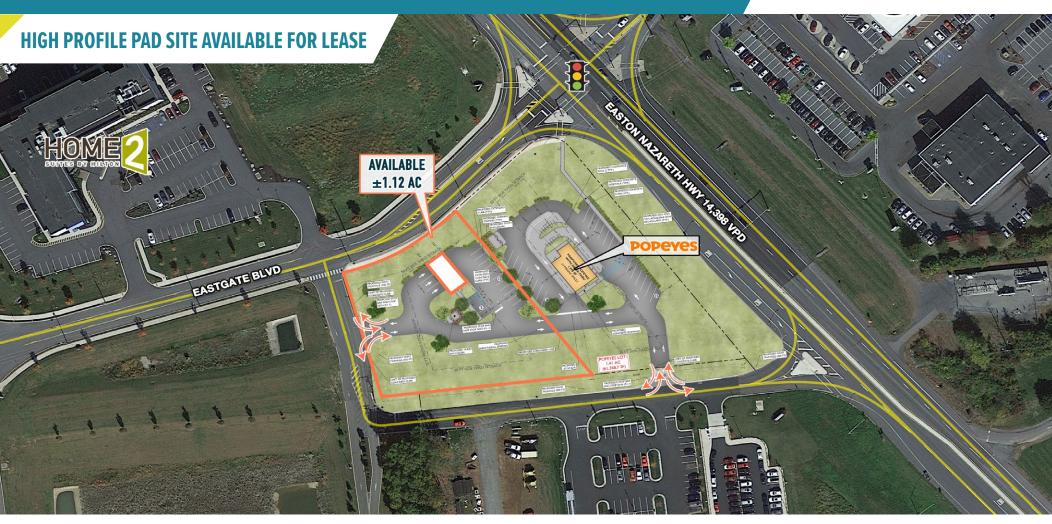

# EASTON, PA

3877 EASTGATE BLVD

±1.12 ACRES AVAILABLE FOR LEASE

## **POPEYES**