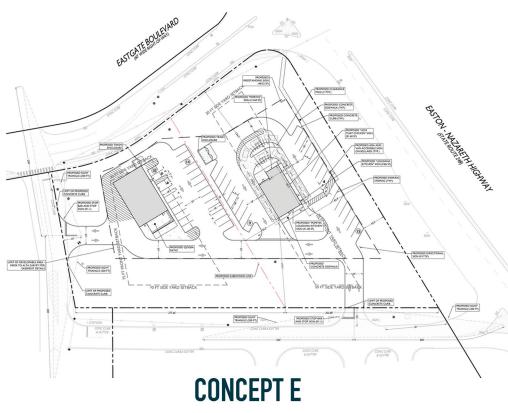

# EASTON, PA

3877 EASTGATE BLVD

±1.12 ACRES AVAILABLE FOR LEASE

# — JOIN —

## **POPEYES**





### get in touch.

### **PAT GALLAGHER**

office 610.825.5222 direct 610.260.2676 pgallgher@metrocommercial.com

#### **MAX SILVER**

office 610.825.5222 direct 610.260.2672 msilver@metrocommercial.com

### **VALERIE BARGER**

office 610.825.5222 direct 610.260.2661 vbarger@metrocommercial.com









EASTON, PA 3877 EASTGATE BLVD











The information and images contained herein are from sources deemed reliable. However, Metro Commercial Real Estate, Inc. makes no representation whatsoever as to their accuracy or authenticity. Images shown may be modified for illustrative purposes. Images may be out-of-date and not current. 06.07.









The information and images contained herein are from sources deemed reliable. However, Metro Commercial Real Estate, Inc. makes no representation whatsoever as to their accuracy or authenticity. Images shown may be modified for illustrative purposes. Images may be out-of-date and not current. 06.07.2