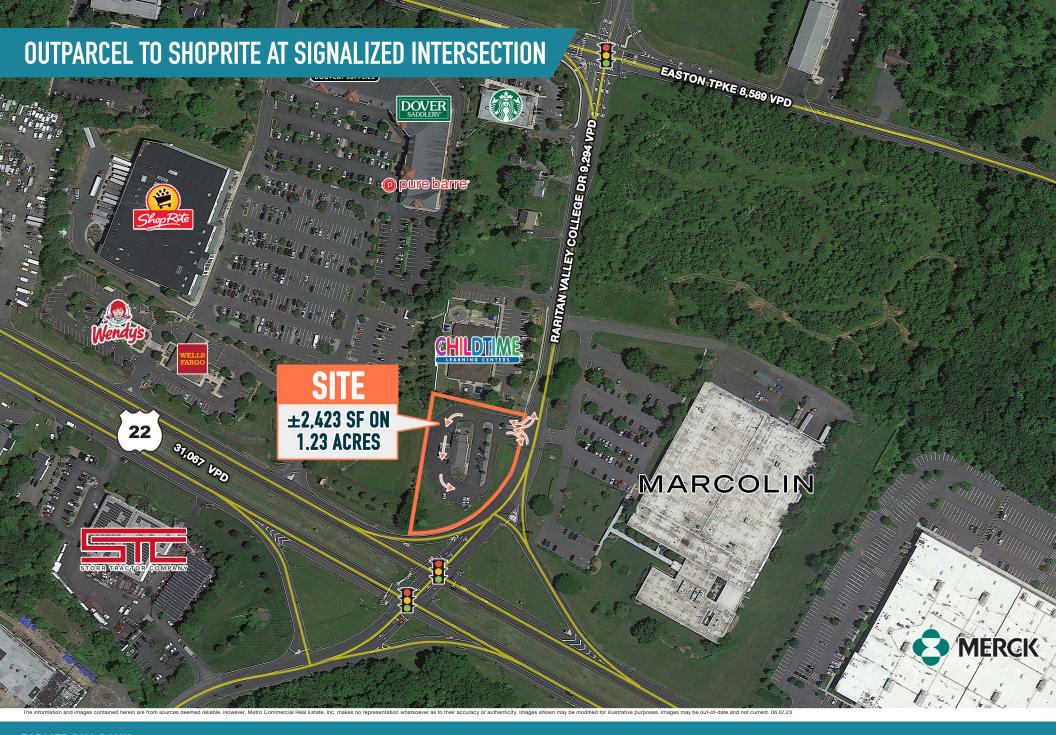

# **PAD REDEVELOPMENT OPPORTUNITY!**

### HIGHLY VISIBLE CORNER WITH EXISTING LARGE MONUMENT SIGN

The information and images contained herein are from sources deemed reliable. However, Metro Commercial Real Estate, Inc. makes no representation whatsoever as to their accuracy or authenticity. Images shown may be modified for illustrative purposes. Images may be out-of-date and not current. 06.07.