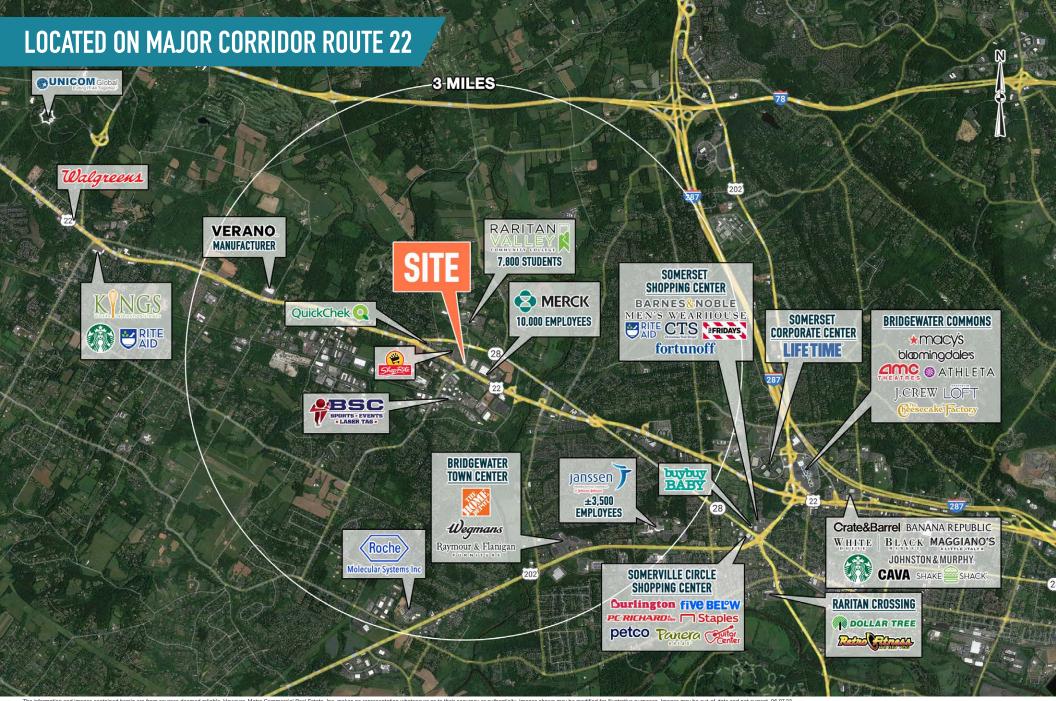

# BRANCHBURG, NJ 204 RARITAN VALLEY COLLEGE DRIVE

 $\pm 2,423$  SF FORMER BANK ON  $\pm 1.24$  ACRES AVAILABLE FOR LEASE