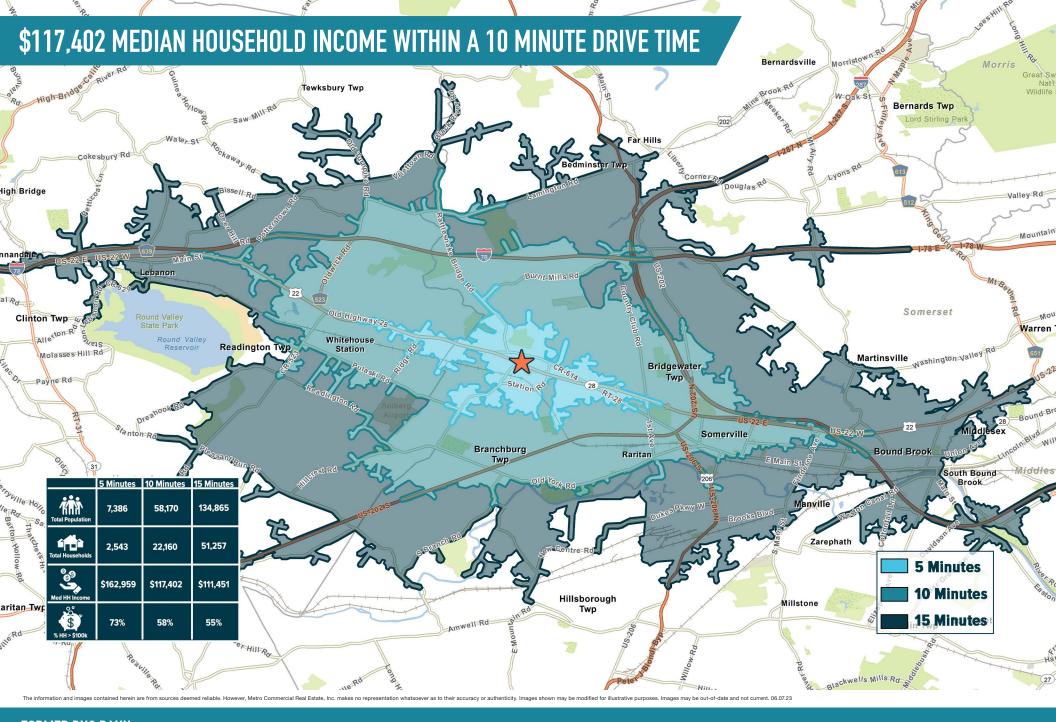

# BRANCHBURG, NJ 204 RARITAN VALLEY COLLEGE DRIVE

 $\pm 2,423$  SF FORMER BANK ON  $\pm 1.24$  ACRES AVAILABLE FOR LEASE