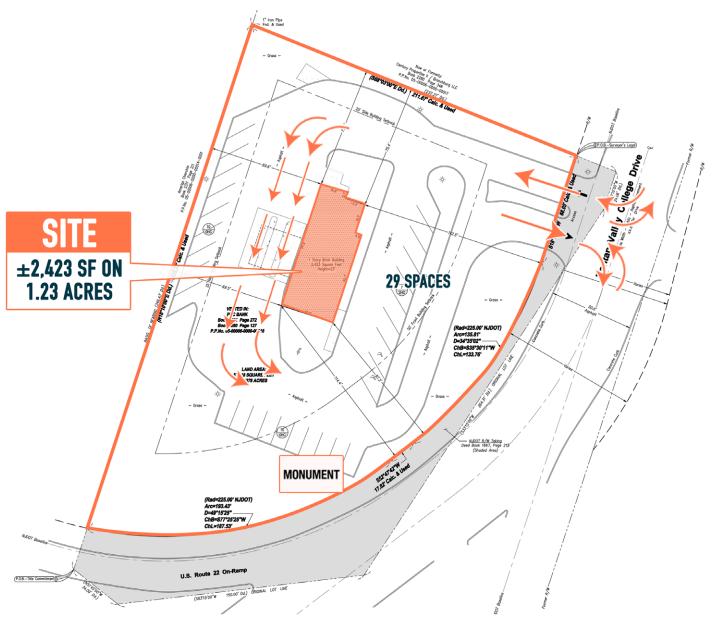

# BRANCHBURG, NJ 204 RARITAN VALLEY COLLEGE DRIVE

 $\pm 2,423$  SF FORMER BANK ON  $\pm 1.24$  ACRES AVAILABLE FOR LEASE

# **PAD REDEVELOPMENT OPPORTUNITY!**