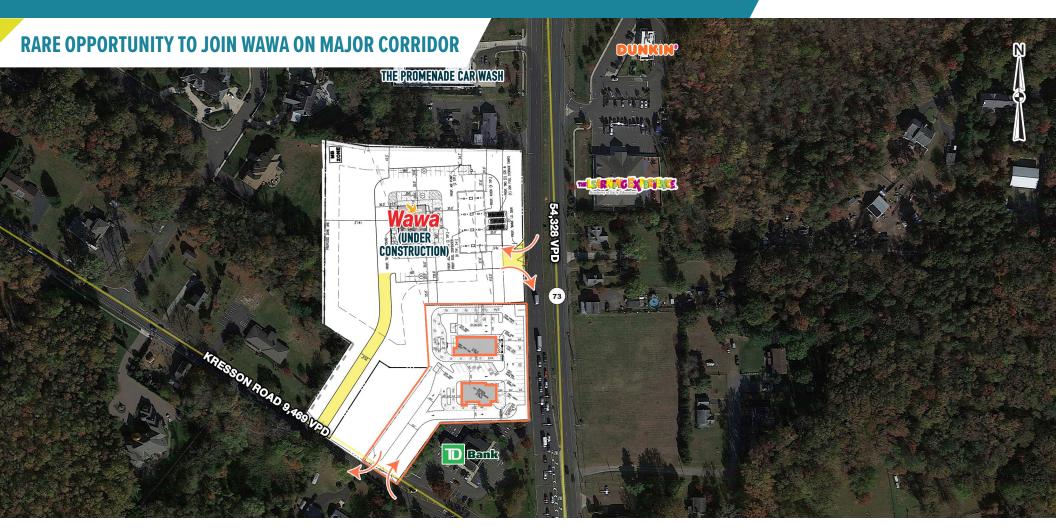

## POTENTIAL FOR TWO-TENANT PAD SITE

The information and images contained herein are from sources deemed reliable. However, Metro Commercial Real Estate, Inc. makes no representation whatsoever as to their accuracy or authenticity. Images shown may be modified for illustrative purposes. Images may be out-of-date and not current. 05.17.2

## LARGE PAD SITE AVAILABLE FOR DAYCARE, CAR WASH, RESTAURANT AND MORE!

The information and images contained herein are from sources deemed reliable. However, Metro Commercial Real Estate, Inc. makes no representation whatsoever as to their accuracy or authenticity. Images shown may be modified for illustrative purposes. Images may be out-of-date and not current. 05.17.2