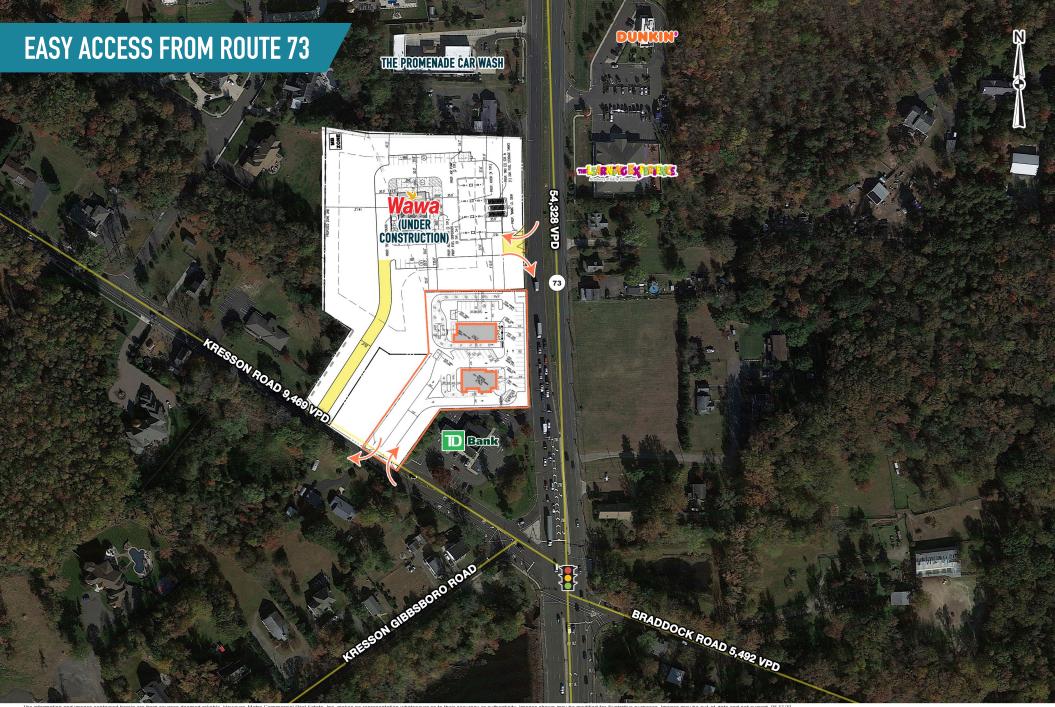

# VOORHEES, NJ

±1.6 AC AVAILABLE FOR LEASE OR SALE

## LARGE PAD SITE AVAILABLE FOR DAYCARE, CAR WASH, RESTAURANT AND MORE!

The information and images contained herein are from sources deemed reliable. However, Metro Commercial Real Estate, Inc. makes no representation whatsoever as to their accuracy or authenticity. Images shown may be modified for illustrative purposes. Images may be out-of-date and not current. 05.17.2