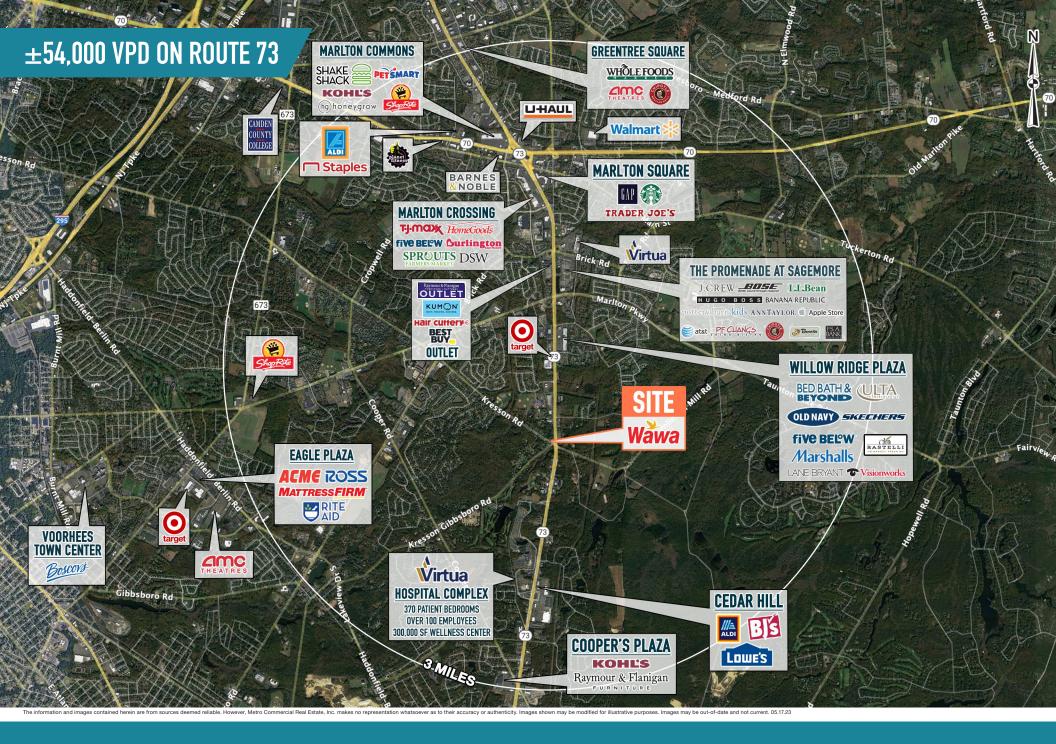

# VOORHEES, NJ

±1.6 AC AVAILABLE FOR LEASE OR SALE







### get in touch.

#### **DAVID JUDD**

office 856.866.1900 direct 856.222.3037 djudd@metrocommercial.com

#### **JOE DOUGHERTY**

office 610.825.5222 direct 610.260.2670 jdougherty@metrocommercial.com



403-405 ROUTE 73 **VOORHEES, NJ** 





VOORHEES, NJ









The information and images contained neems are non-sources deemed reliable. Provever, went of contined an indicate purposes, images in a personal provided in the actual of the actual o





## POTENTIAL FOR TWO-TENANT PAD SITE



The information and images contained herein are from sources deemed reliable. However, Metro Commercial Real Estate, Inc. makes no representation whatsoever as to their accuracy or authenticity. Images shown may be modified for illustrative purposes. Images may be out-of-date and not current. 05.17.2



## LARGE PAD SITE AVAILABLE FOR DAYCARE, CAR WASH, RESTAURANT AND MORE!



The information and images contained herein are from sources deemed reliable. However, Metro Commercial Real Estate, Inc. makes no representation whatsoever as to the