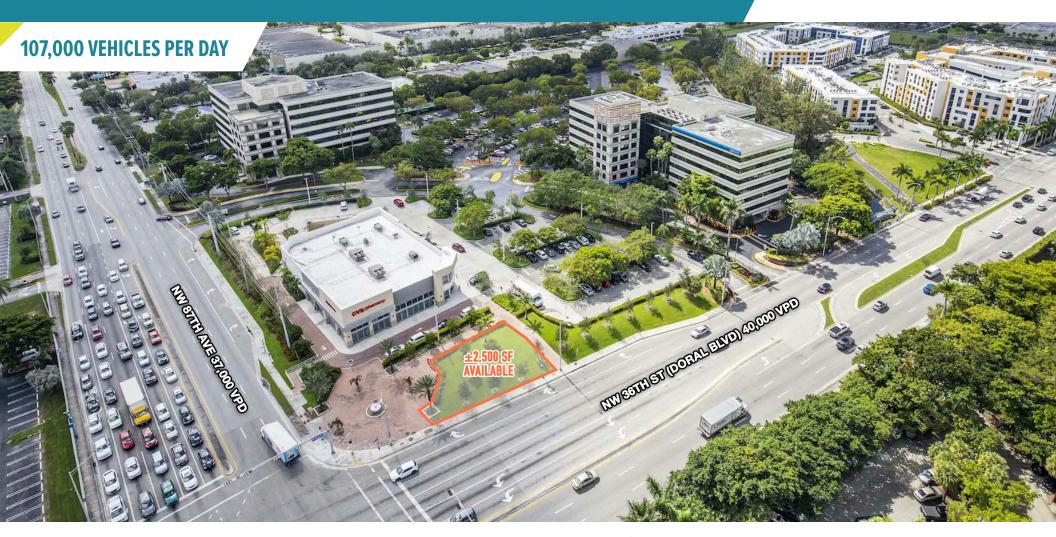

# **DORAL CENTER** DORAL, FL

DORAL BLVD & NW 87TH AVE

±2,500 SF OF POTENTIAL SPACE AVAILABLE

DORAL CENTER

DORAL, FL

DORAL BLVD & NW 87TH AVE

DORAL, FL
DORAL BLVD & NW 87TH AVE

DORAL CENTER

DORAL, FL

DORAL BLVD & NW 87TH AVE