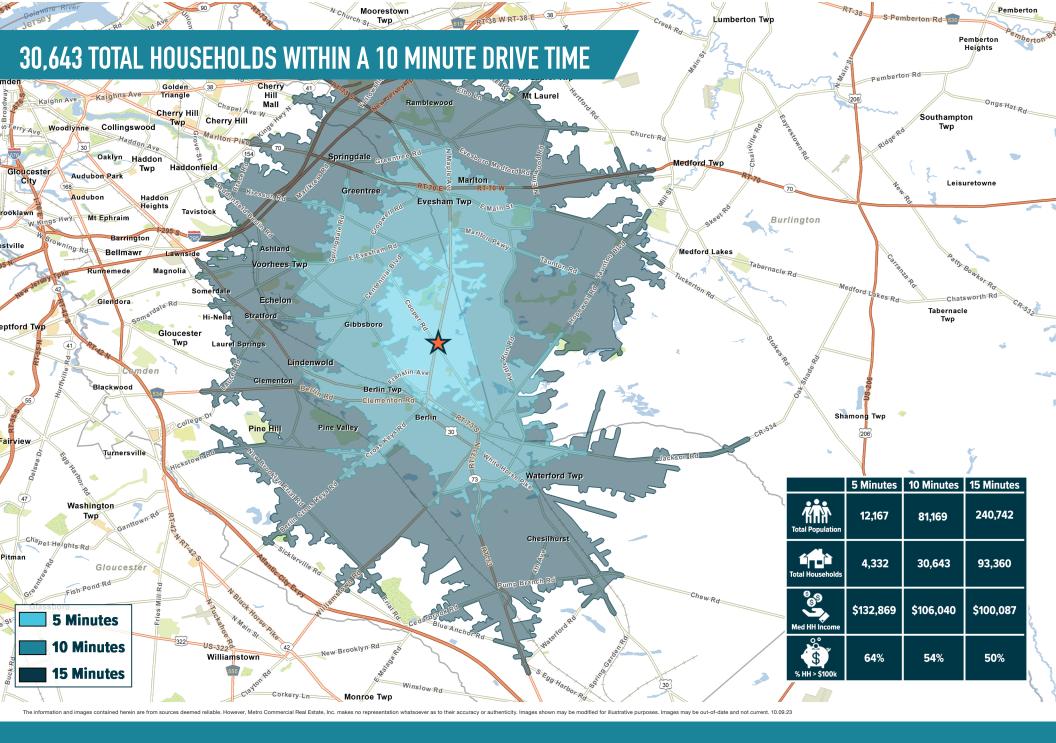

## **VOORHEES, NJ**

88-94 ROUTE 73

±1 – 1.95 ACRES AVAILABLE FOR SALE OR LEASE PHILADELPHIA MSA





## get in touch.

## **DAVID JUDD**

office 856.866.1900 direct 856.222.3037 djudd@metrocommercial.com

## **JOE DOUGHERTY**

office 610.825.5222 direct 610.260.2670 jdougherty@metrocommercial.com









The morniation and images contained neterin are non sources deemed reliable. Provever, well o Commercial real Estate, inc. makes no representation whatsoever as to men accuracy or aumenticity, images shown may be morning to morning the morning may be out or date and not current. Too





The information and images contained herein are from sources deemed reliable. However, Metro Commercial Real Estate, Inc. makes no representation whatsoever as to their accuracy or authenticity. Images shown may be modified for illustrative purposes. Images may be out-of-date and not current. 10.0