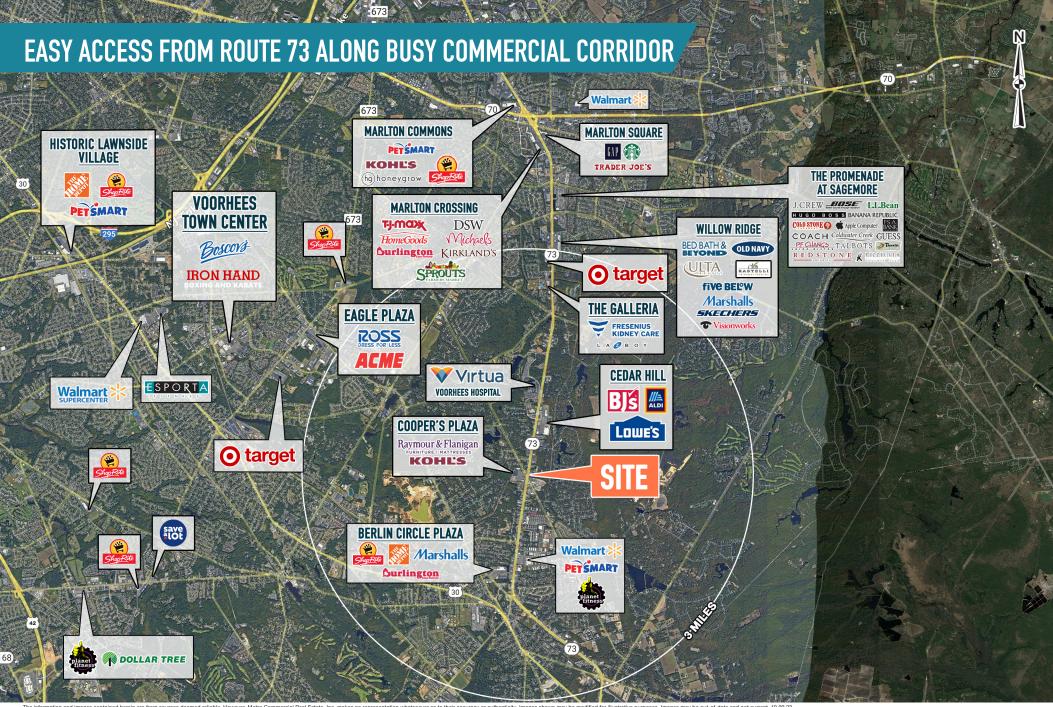

## **VOORHEES, NJ**

88-94 ROUTE 73

±1 – 1.95 ACRES AVAILABLE FOR SALE OR LEASE PHILADELPHIA MSA





## get in touch.

## **DAVID JUDD**

office 856.866.1900 direct 856.222.3037 djudd@metrocommercial.com

## **JOE DOUGHERTY**

office 610.825.5222 direct 610.260.2670 jdougherty@metrocommercial.com









The morniation and images contained neterin are non sources deemed reliable. Provever, well o Commercial real Estate, inc. makes no representation whatsoever as to men accuracy or aumenticity, images shown may be morning to morning the morning may be out or date and not current. Too





The information and images contained herein are from sources deemed reliable. However, Metro Commercial Real Estate, Inc. makes no representation whatsoever as to their accuracy or authenticity. Images shown may be modified for illustrative purposes. Images may be out-of-date and not current. 10.0