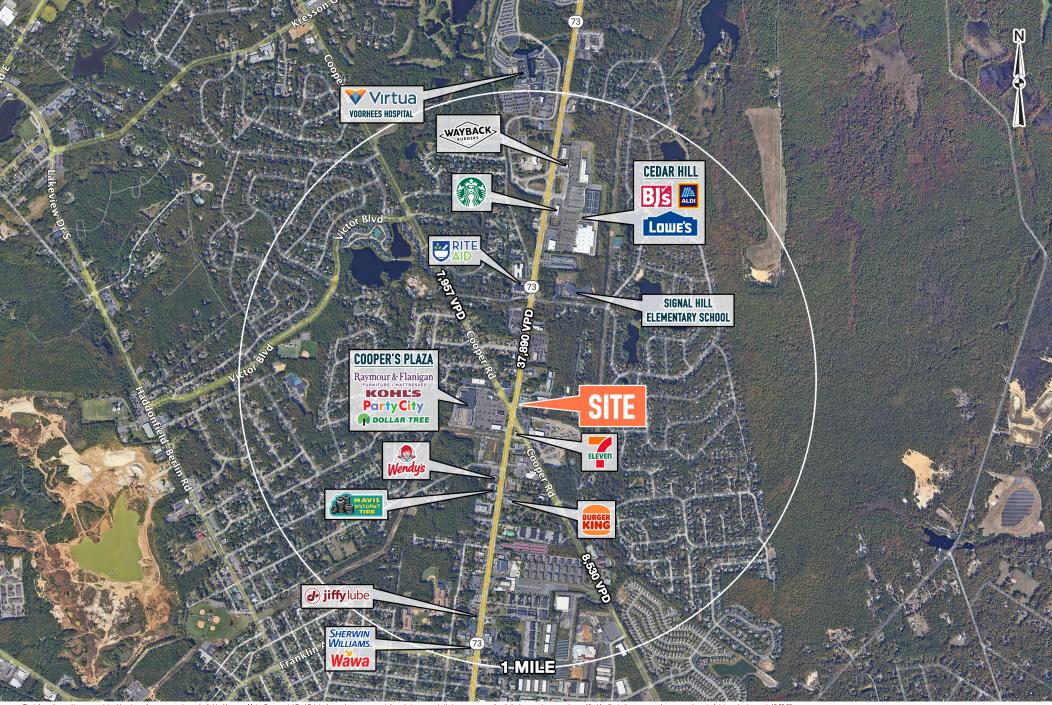

## **VOORHEES, NJ**

88-94 ROUTE 73

±1 – 1.95 ACRES AVAILABLE FOR SALE OR LEASE PHILADELPHIA MSA





## get in touch.

## **DAVID JUDD**

office 856.866.1900 direct 856.222.3037 djudd@metrocommercial.com

## **JOE DOUGHERTY**

office 610.825.5222 direct 610.260.2670 jdougherty@metrocommercial.com









The morniation and images contained neterin are non sources deemed reliable. Provever, well o Commercial real Estate, inc. makes no representation whatsoever as to men accuracy or aumenticity, images shown may be morning to morning the morning may be out or date and not current. Too





The information and images contained herein are from sources deemed reliable. However, Metro Commercial Real Estate, Inc. makes no representation whatsoever as to their accuracy or authenticity. Images shown may be modified for illustrative purposes. Images may be out-of-date and not current. 10.0