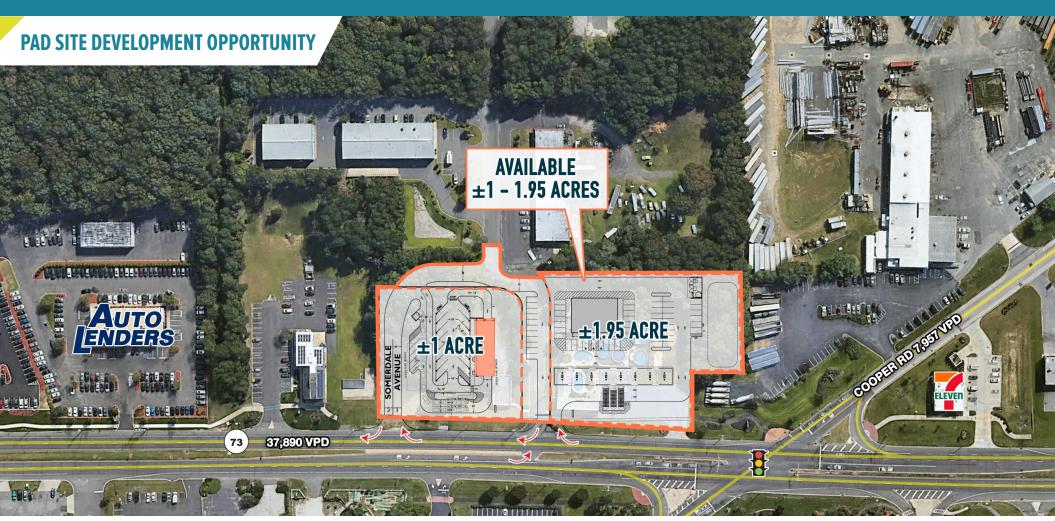

## **VOORHEES, NJ**

88-94 ROUTE 73

±1 – 1.95 ACRES AVAILABLE FOR SALE OR LEASE PHILADELPHIA MSA