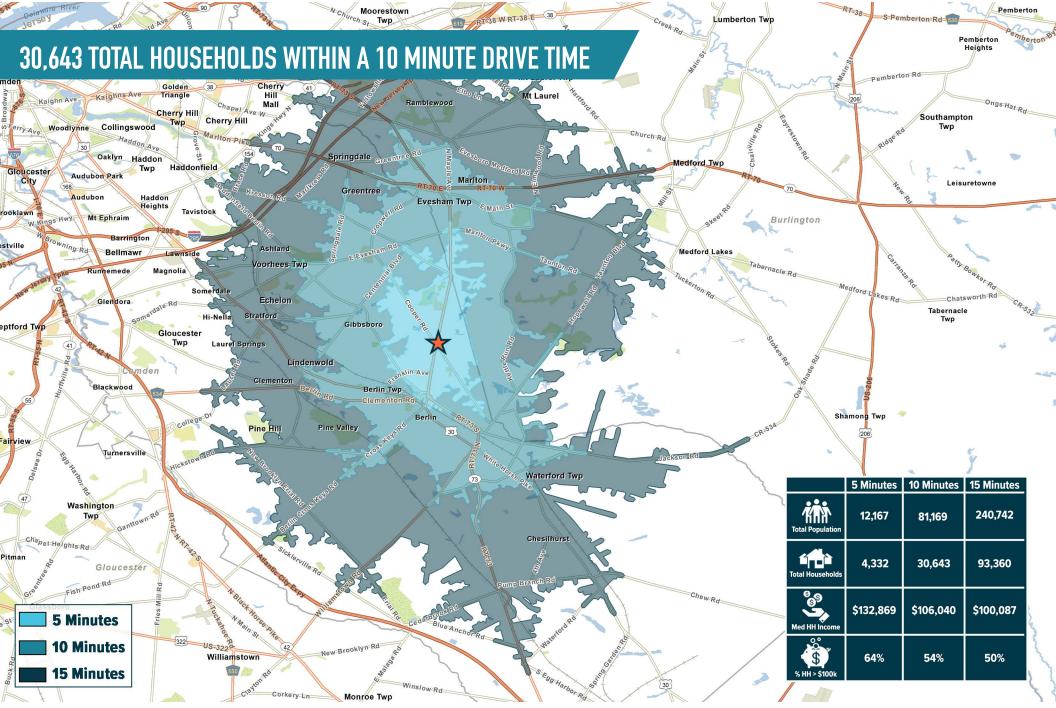

### **VOORHEES, NJ** 88-94 ROUTE 73

±3.2 ACRES AVAILABLE FOR SALE OR LEASE Philadelphia MSA