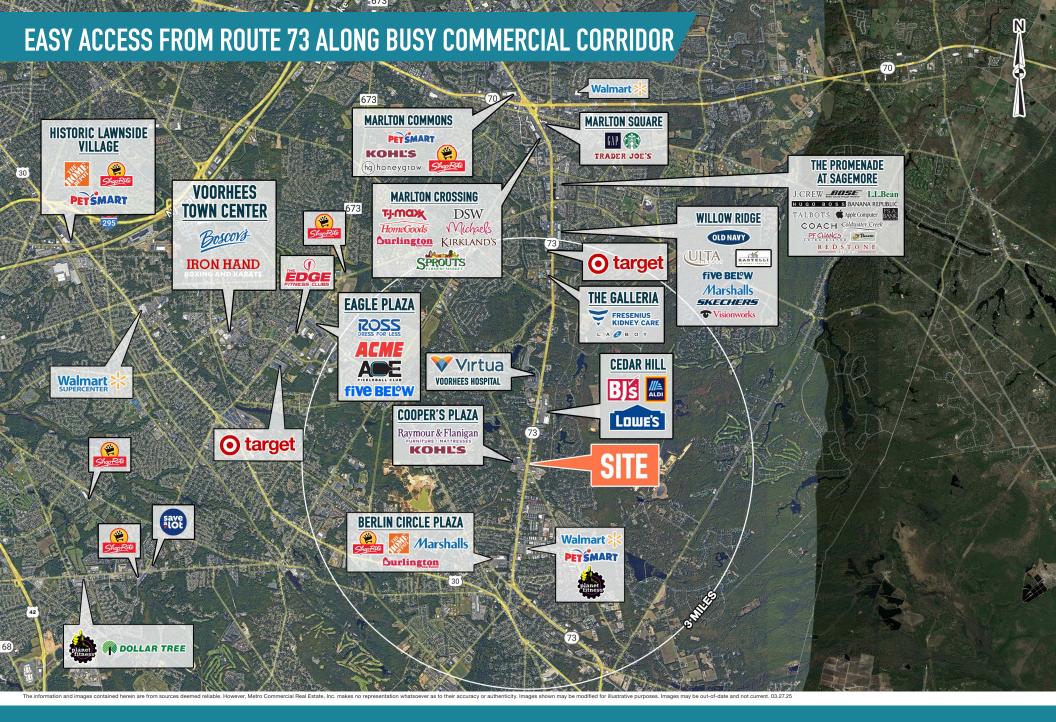

### **VOORHEES, NJ** 88-94 ROUTE 73

±3.2 ACRES AVAILABLE FOR SALE OR LEASE Philadelphia MSA