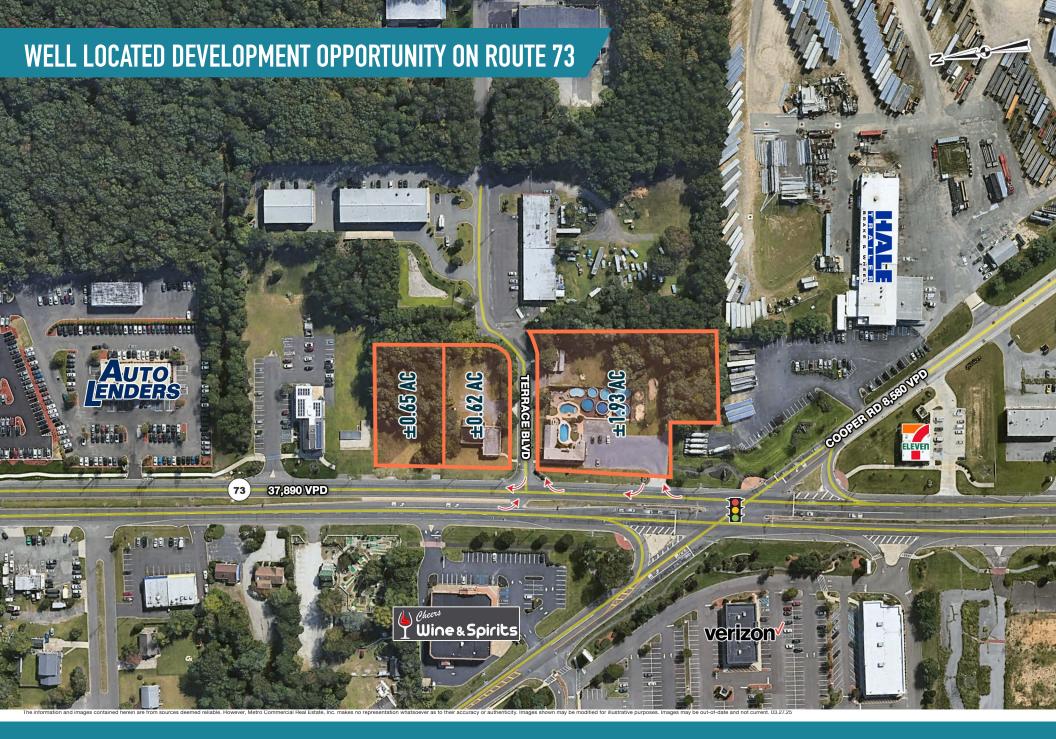

### **VOORHEES, NJ** 88-94 ROUTE 73

±3.2 ACRES AVAILABLE FOR SALE OR LEASE Philadelphia MSA

# DEVELOPMENT OPPORTUNITY!