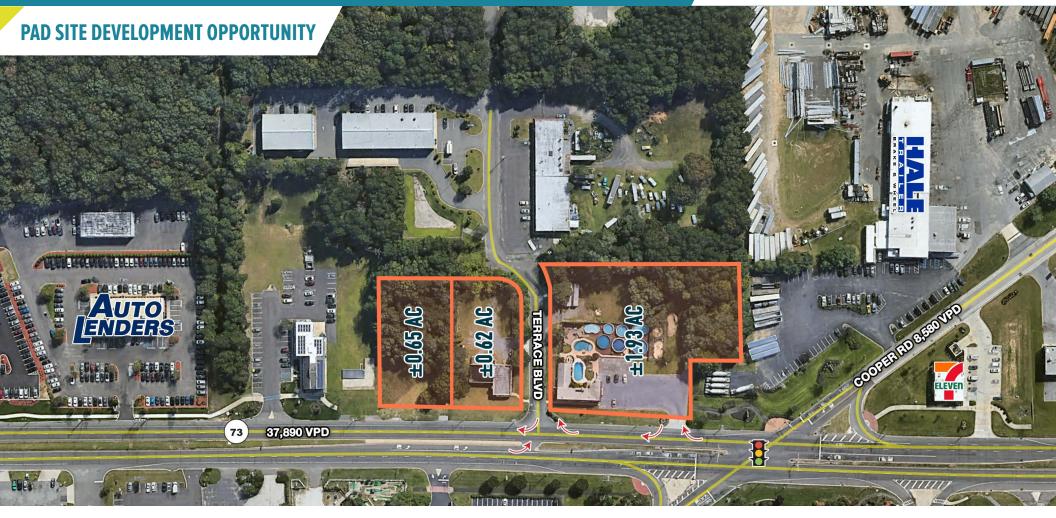

### **VOORHEES, NJ** 88-94 ROUTE 73

±3.2 ACRES AVAILABLE FOR SALE OR LEASE Philadelphia MSA

# DEVELOPMENT OPPORTUNITY!