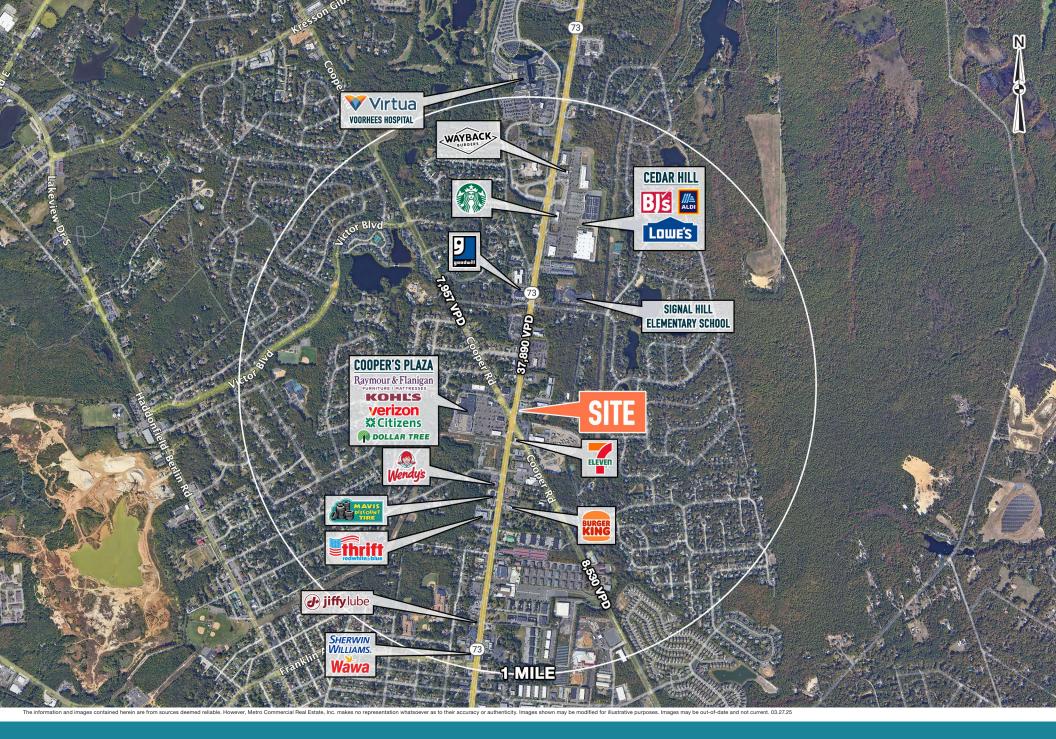

### **VOORHEES, NJ** 88-94 ROUTE 73

±3.2 ACRES AVAILABLE FOR SALE OR LEASE Philadelphia MSA