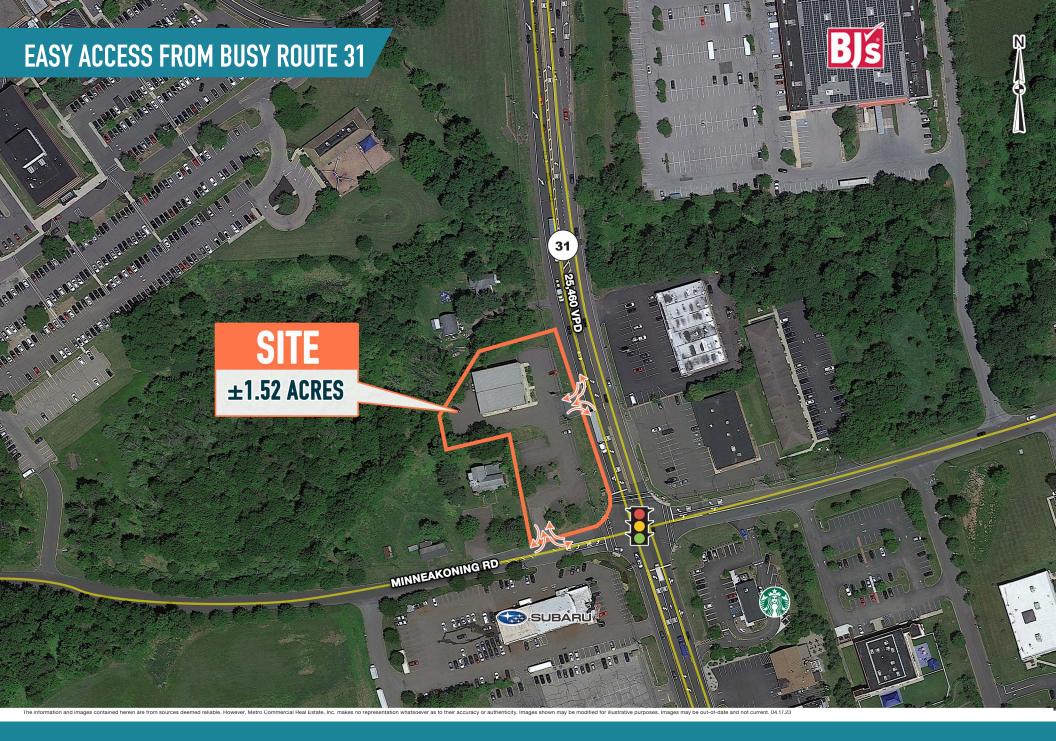

## FLEMINGTON, NJ

179 ROUTE 31

±1.52 ACRES AVAILABLE FOR LEASE, SALE, BUILD TO SUIT