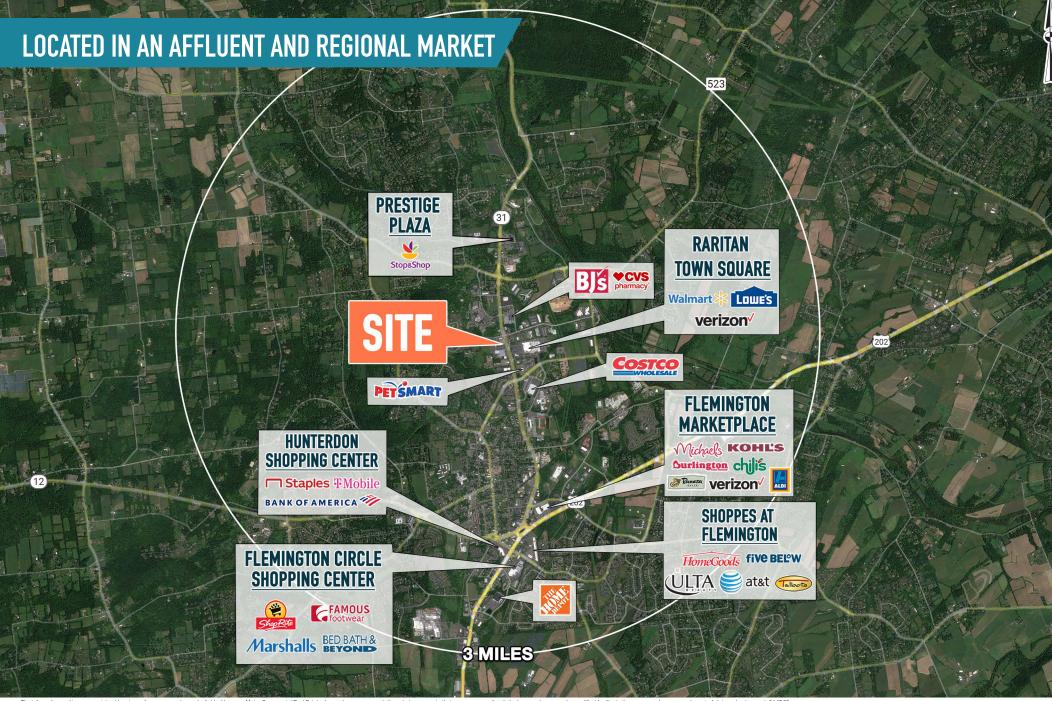

## FLEMINGTON, NJ

179 ROUTE 31

±1.52 ACRES AVAILABLE FOR LEASE, SALE, BUILD TO SUIT