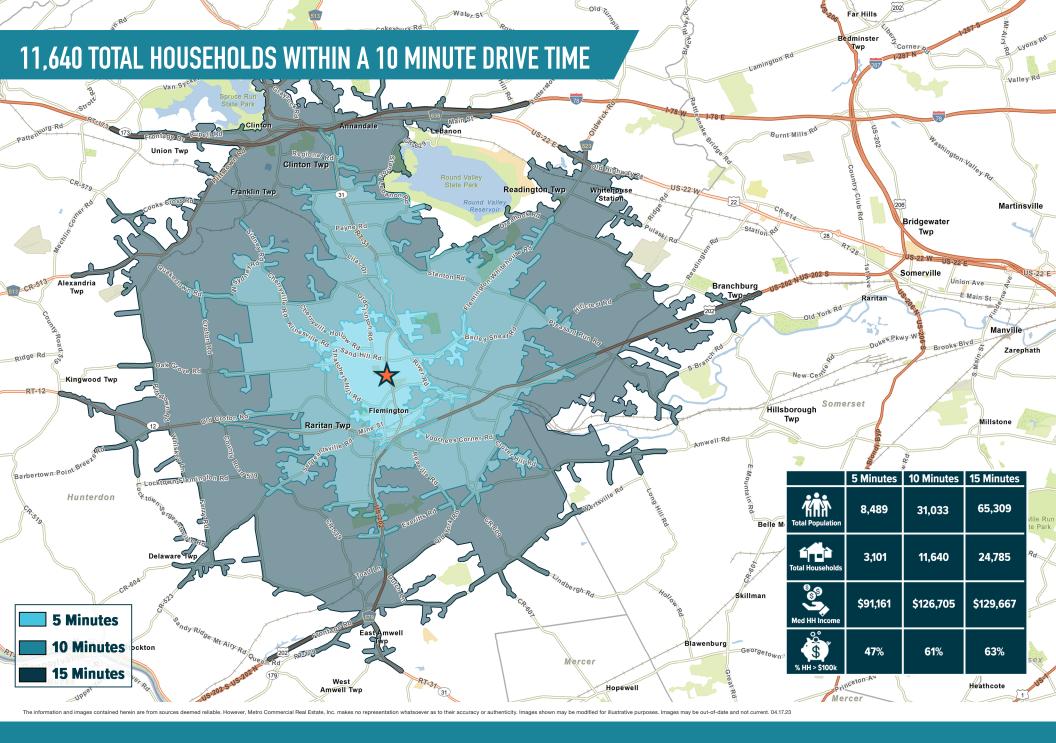

## FLEMINGTON, NJ

179 ROUTE 31

±1.52 ACRES AVAILABLE FOR LEASE, SALE, BUILD TO SUIT