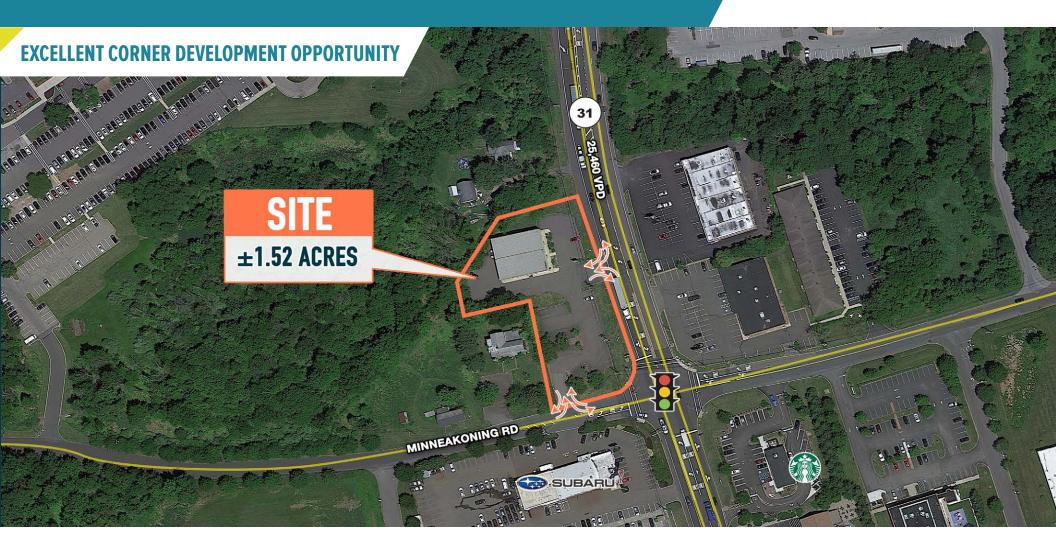

## FLEMINGTON, NJ

179 ROUTE 31

±1.52 ACRES AVAILABLE FOR LEASE, SALE, BUILD TO SUIT