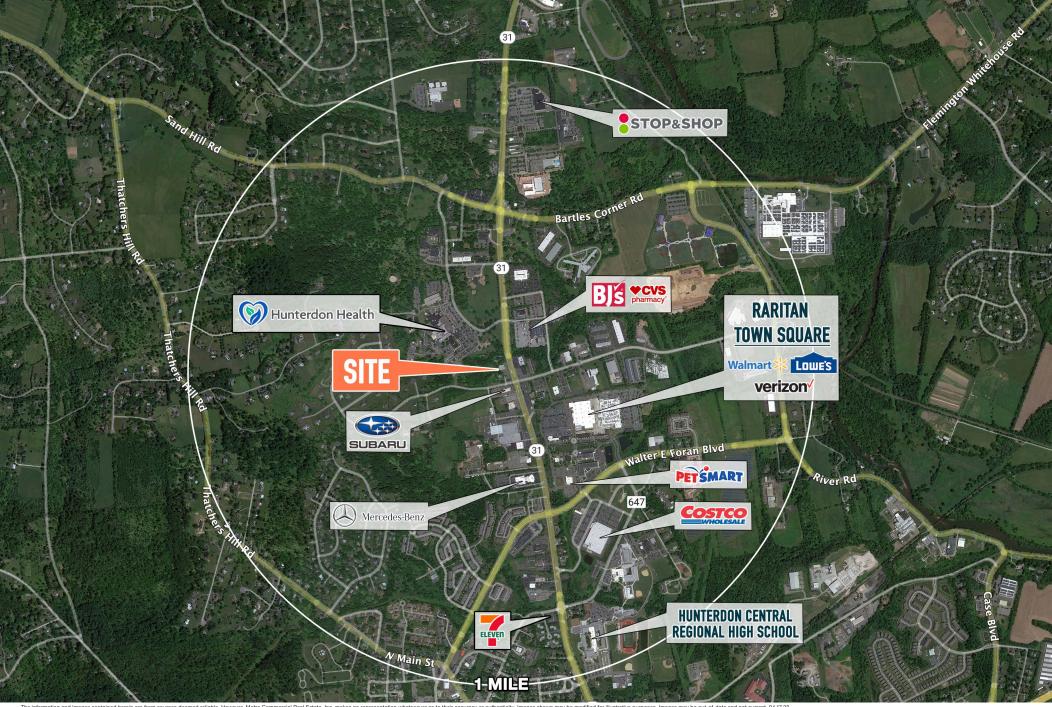

## FLEMINGTON, NJ

179 ROUTE 31

±1.52 ACRES AVAILABLE FOR LEASE, SALE, BUILD TO SUIT