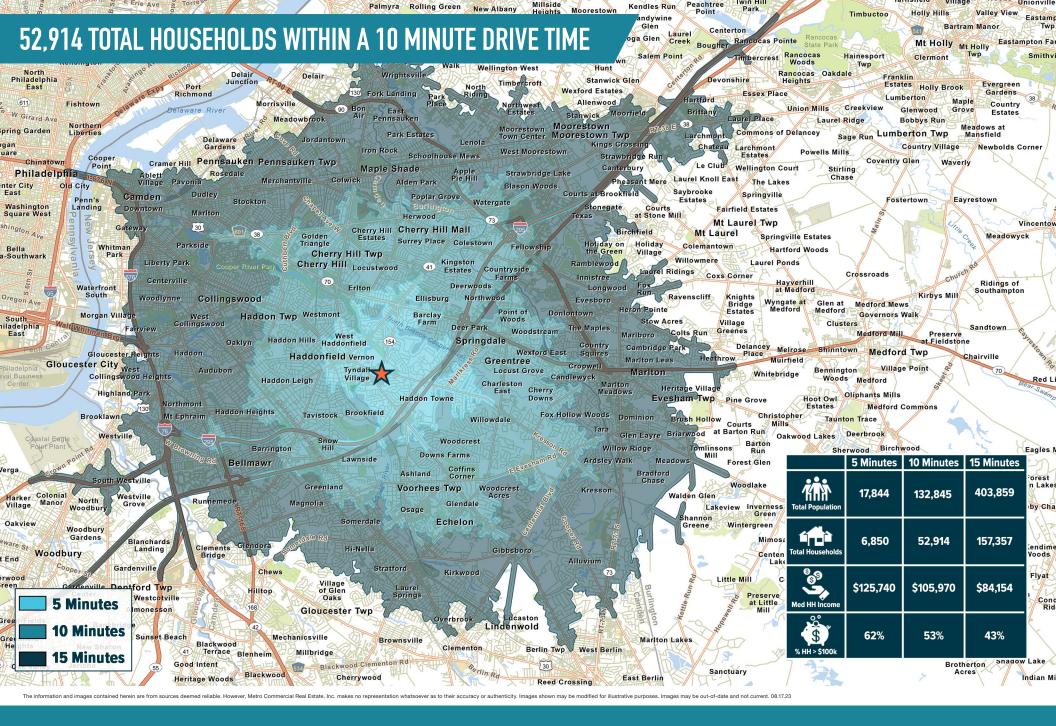

## CHERRY HILL, NJ

**300 KRESSON RD** 

PAD SITE AVAILABLE FOR SALE / LEASE / BUILD-TO SUIT