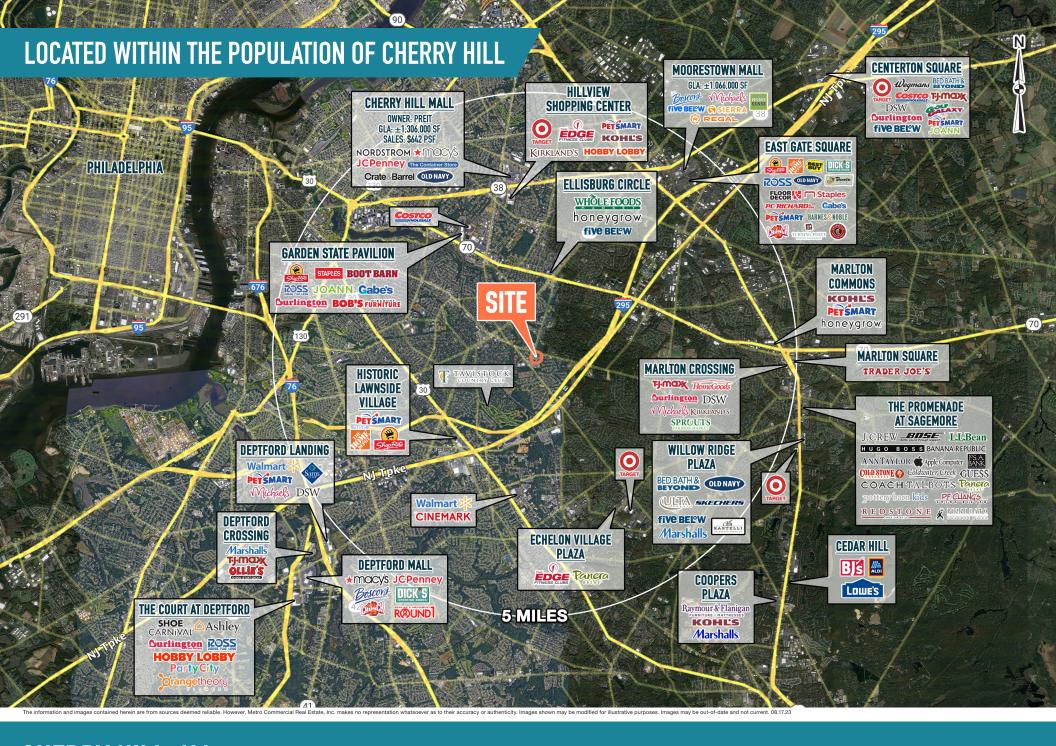

## CHERRY HILL, NJ

**300 KRESSON RD** 

PAD SITE AVAILABLE FOR SALE / LEASE / BUILD-TO SUIT