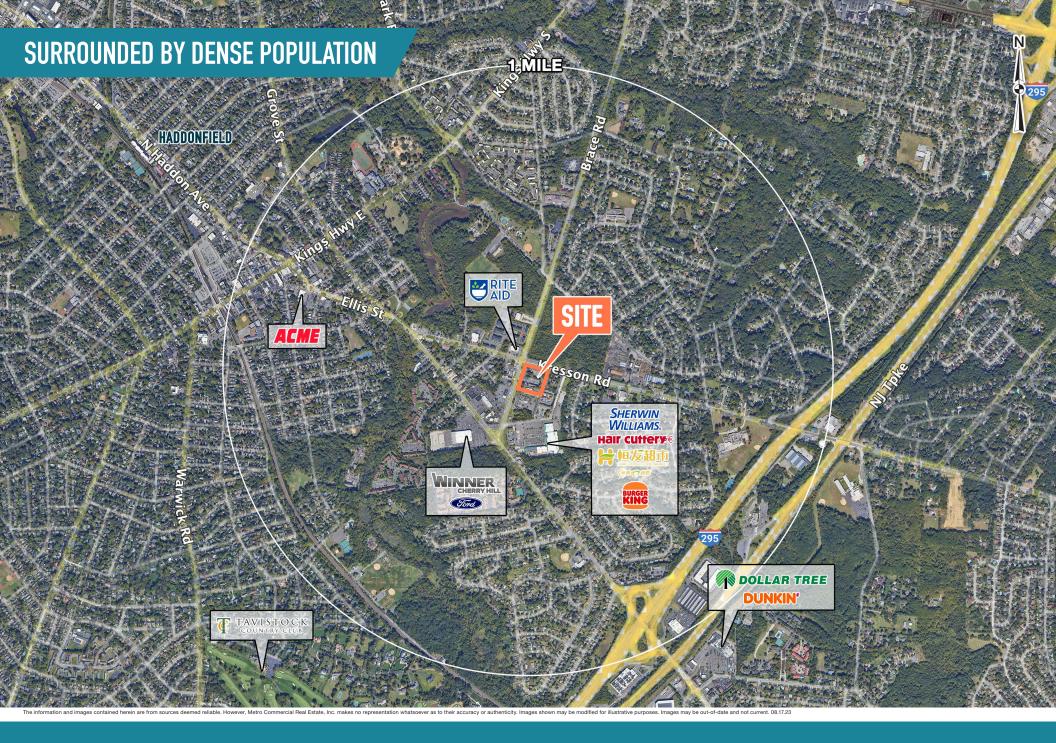

## CHERRY HILL, NJ

**300 KRESSON RD** 

PAD SITE AVAILABLE FOR SALE / LEASE / BUILD-TO SUIT