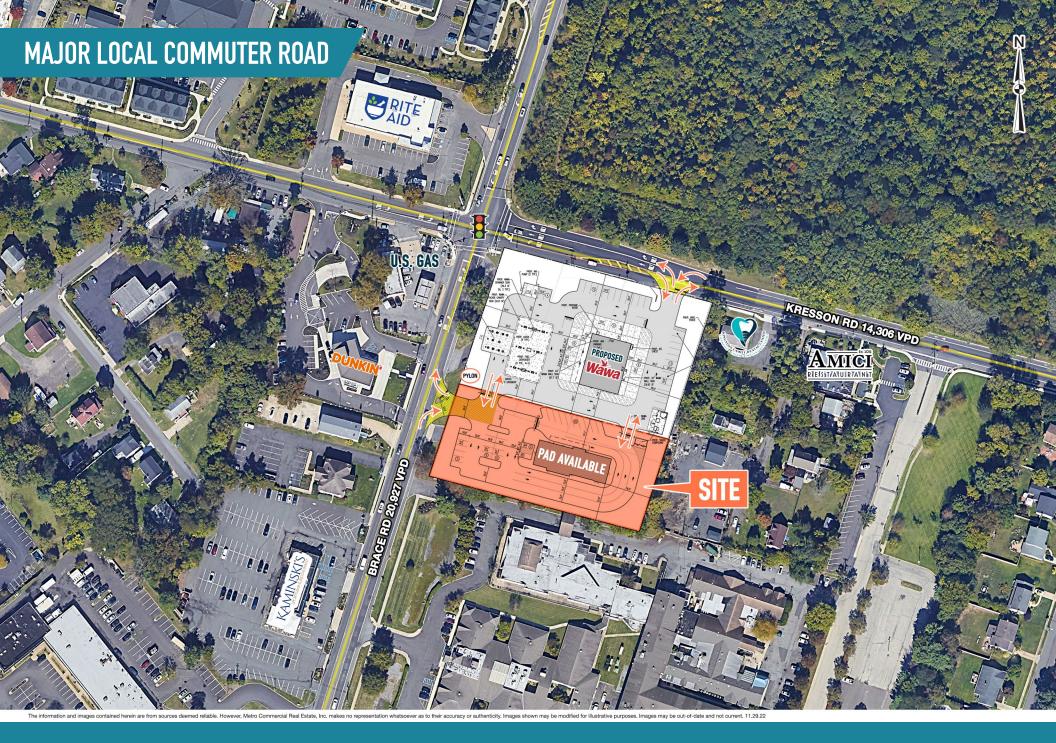

## CHERRY HILL, NJ

**300 KRESSON RD** 

PAD SITE AVAILABLE FOR SALE / LEASE / BUILD-TO SUIT