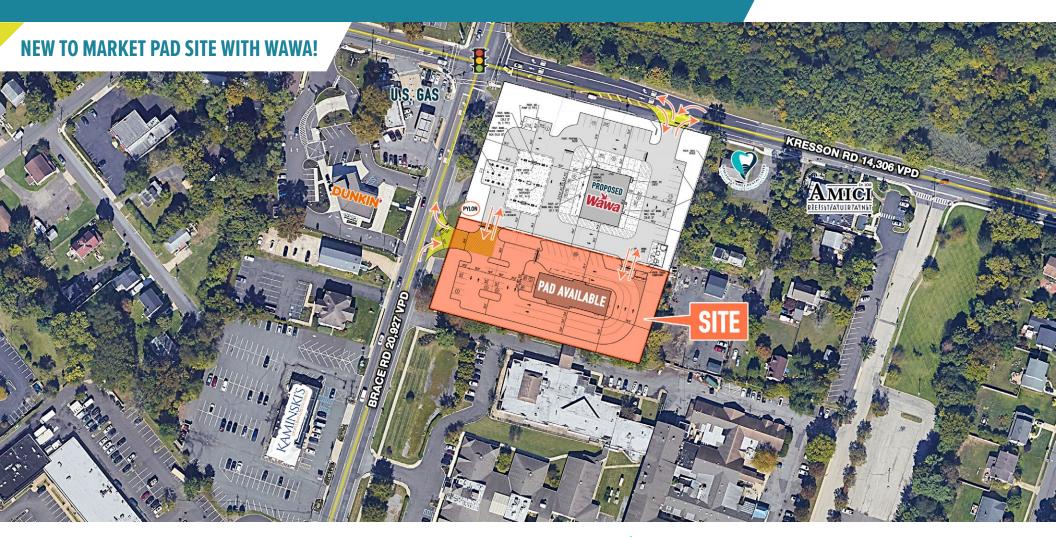

## CHERRY HILL, NJ

**300 KRESSON RD** 

PAD SITE AVAILABLE FOR SALE / LEASE / BUILD-TO SUIT