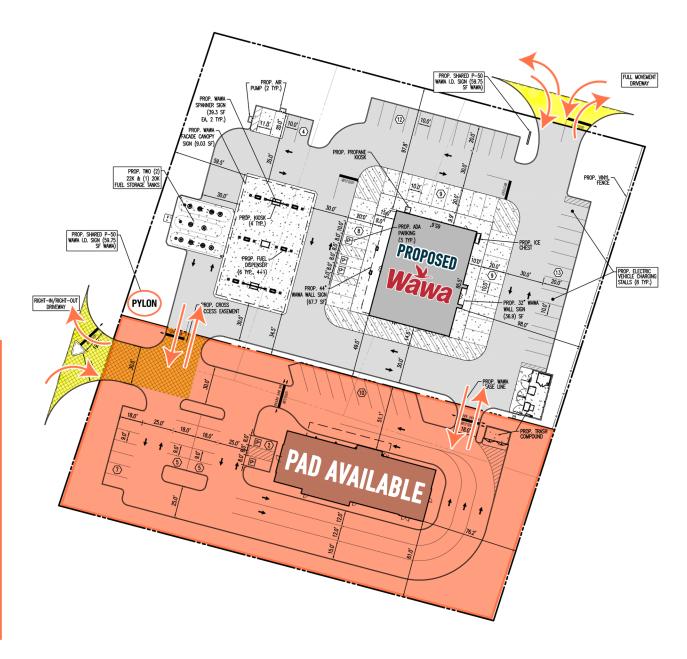

## CHERRY HILL, NJ

**300 KRESSON RD** 

PAD SITE AVAILABLE FOR SALE / LEASE / BUILD-TO SUIT