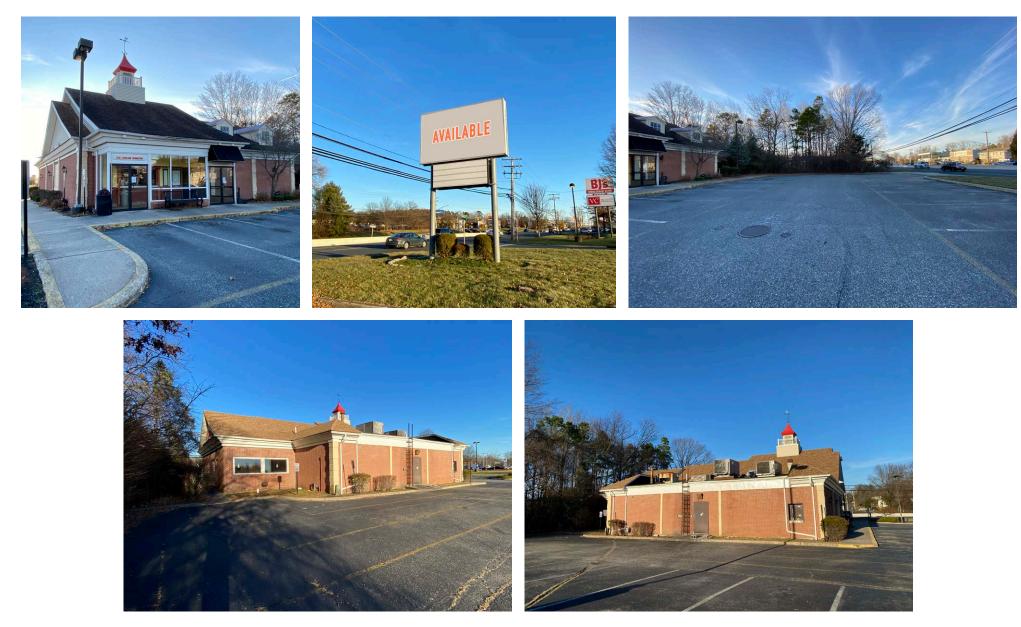

# **EXTERIOR PHOTOS**

FORMER FRIENDLY'S TOMS RIVER, NJ 981 NJ-37

r as to their accuracy or authenticity. Images shown may be modified for illustrative purposes. Images may be out-of-date and not current. 03.16.23