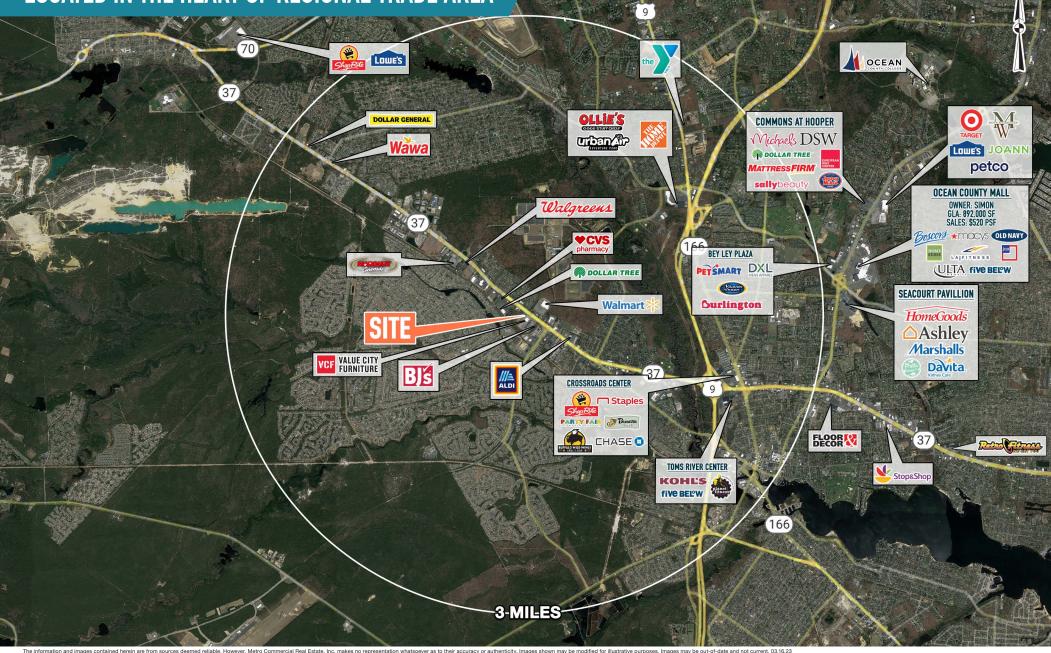

#### FORMER FRIENDLY'S **TOMS RIVER, NJ** 981 NJ-37 ±3.973 SF FORMER FRIENDLY'S RESTAURANT AVAILABLE FOR LEASE ON 1.34 ACRES

POTENTIAL REDEVELOPMENT!
AREA RETAILERS
Walmart >:< M