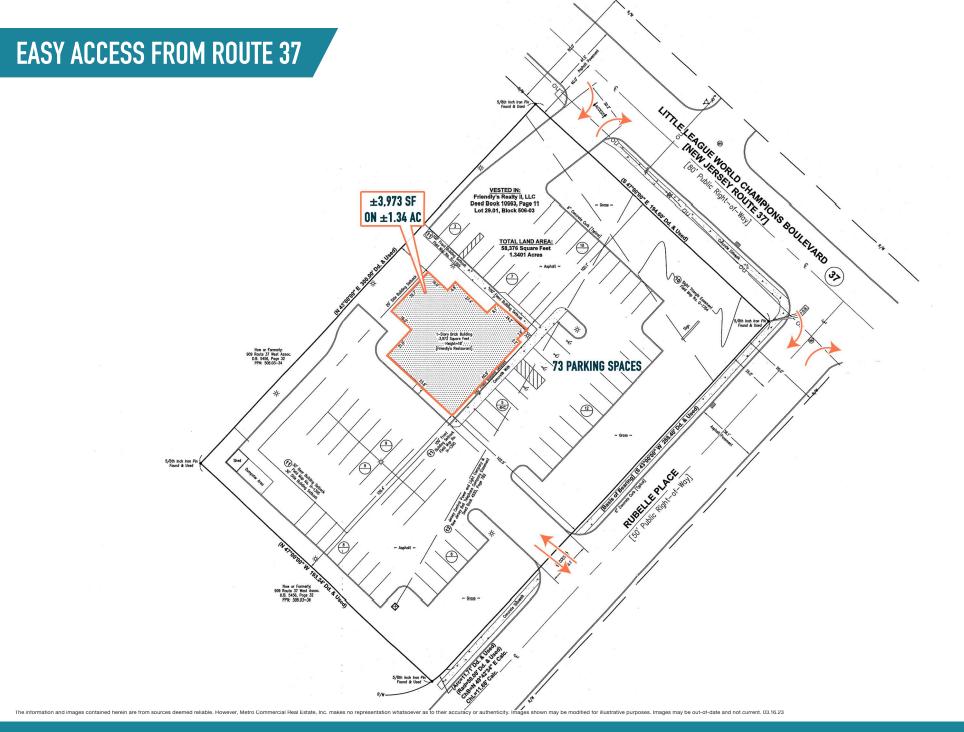

#### FORMER FRIENDLY'S **TOMS RIVER, NJ** 981 NJ-37 ±3.973 SF FORMER FRIENDLY'S RESTAURANT AVAILABLE FOR LEASE ON 1.34 ACRES

POTENTIAL REDEVELOPMENT!
AREA RETAILERS
Walmart >:< M

# **CROSS ACCESS WITH VALUE CITY FURNITURE & BJ'S WHOLESALE**