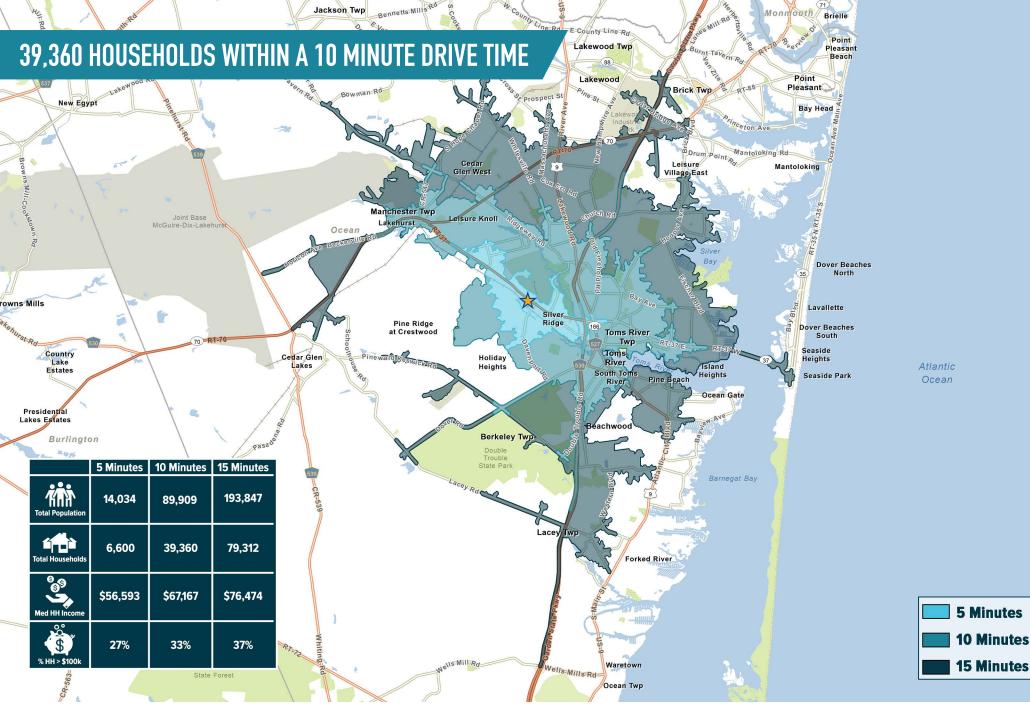

### FORMER FRIENDLY'S TOMS RIVER, NJ 981 NJ-37

MetroCommercial.com

The information and images contained herein are from sources deemed reliable. However, Metro Commercial Real Estate, Inc. makes no representation whatsoever as to their accuracy or authenticity. Images shown may be modified for illustrative purposes. Images may be out-of-date and not current. 03.16.23