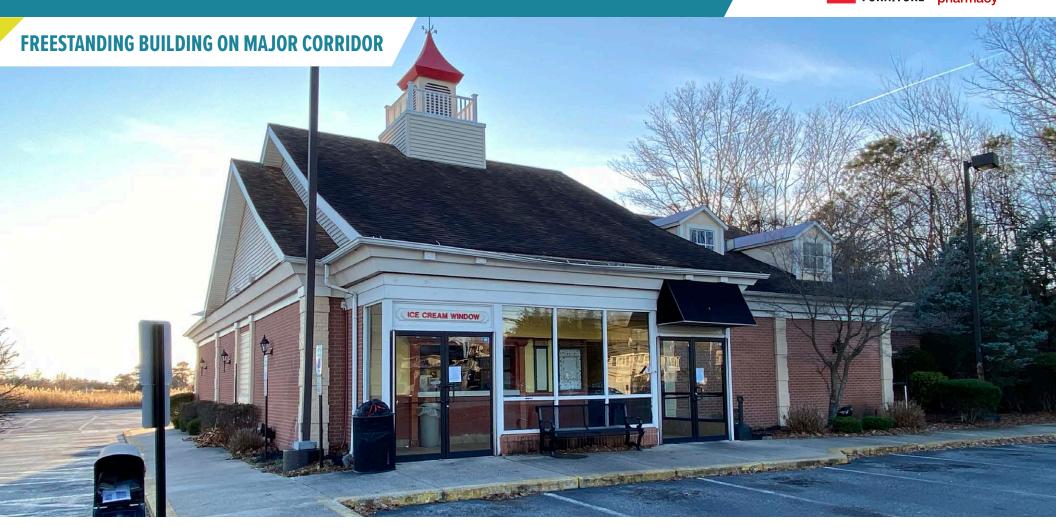

#### FORMER FRIENDLY'S **TOMS RIVER, NJ** 981 NJ-37 ±3.973 SF FORMER FRIENDLY'S RESTAURANT AVAILABLE FOR LEASE ON 1.34 ACRES

POTENTIAL REDEVELOPMENT!
AREA RETAILERS
Walmart >:< M

# **EXTERIOR PHOTOS**

FORMER FRIENDLY'S TOMS RIVER, NJ 981 NJ-37

r as to their accuracy or authenticity. Images shown may be modified for illustrative purposes. Images may be out-of-date and not current. 03.16.23