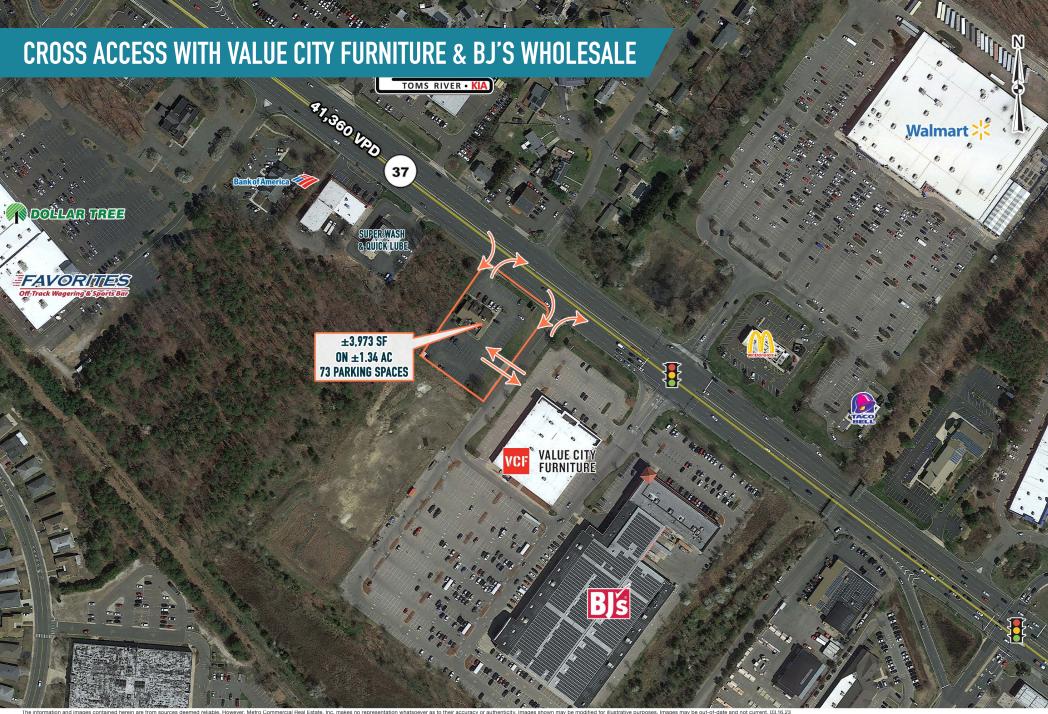

RESTAURANT AVAILABLE FOR LEASE ON 1.34 ACRES

POTENTIAL REDEVELOPMENT!
AREA RETAILERS
Walmart >:< M





## get in touch.

### DAVID JUDD

> office 856.866.1900
direct 856.222.3037
djudd@metrocommercial.com

#### **JOE DOUGHERTY**

office 610.825.5222 direct 610.260.2670 jdougherty@metrocommercial.com



The information and images contained herein are from sources deemed reliable. However, Metro Commercial Real Estate, Inc. makes no representation whatsoever as to their accuracy or authenticity. Images shown may be modified for illustrative purposes. Images may be out-of-date and not current. 03.16.23

#### FORMER FRIENDLY'S TOMS RIVER, NJ 981 NJ-37







#### FORMER FRIENDLY'S TOMS RIVER, NJ 981 NJ-37



MetroCommercial.com

# **CROSS ACCESS WITH VALUE CITY FURNITURE & BJ'S WHOLESALE**



# FORMER FRIENDLY'S TOMS RIVER, NJ 981 NJ-37



MetroCommercial.com



FORMER FRIENDLY'S TOMS RIVER, NJ 981 NJ-37



# **EXTERIOR PHOTOS**

FORMER FRIENDLY'S TOMS RIVER, NJ 981 NJ-37



r as to their accuracy or authenticity. Images shown may be modified for illustrative purposes. Images may be out-of-date and not current. 03.16.23



### FORMER FRIENDLY'S TOMS RIVER, NJ 981 NJ-37



MetroCommercial.com

The information and images contained herein are from sources deemed reliable. However, Metro Commercial Real Estate, Inc. makes no representation whatsoever as to their accuracy or authenticity. Images shown may be modified for illustrative purposes. Images may be out-of-date and not current. 03.16.23











# **INTERIOR PHOTOS**