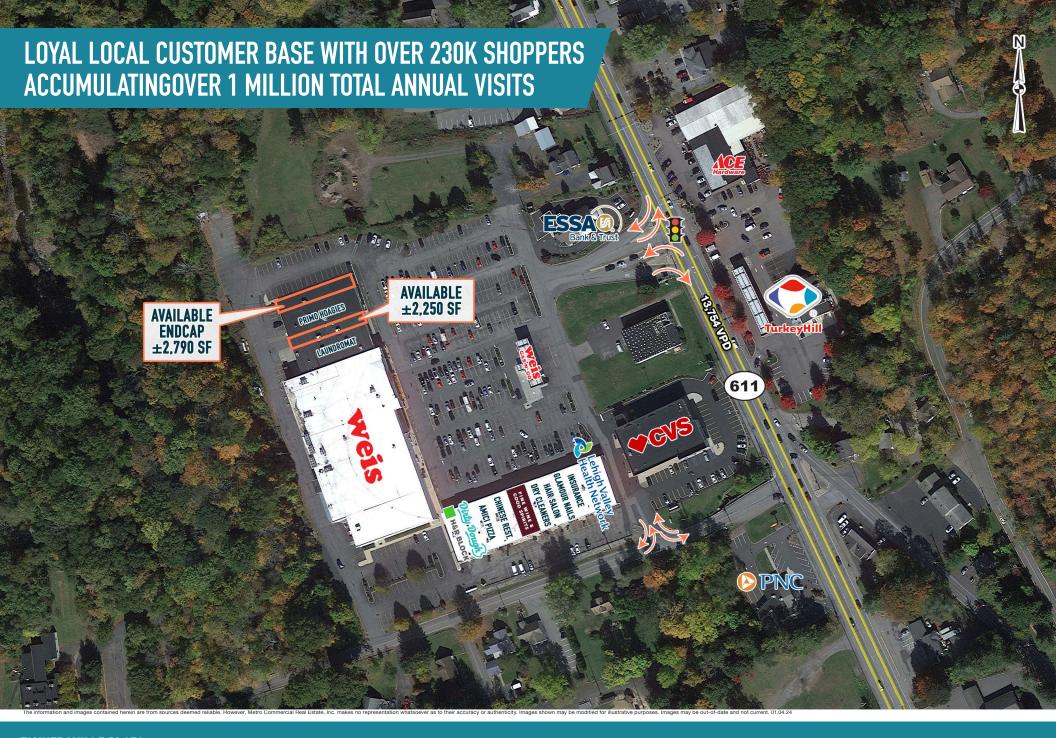

## TANNERSVILLE, PA

2836 ROUTE 611

 $\pm 2,250$  and 2,790 SF endcap available for lease Philadelphia MSA

# MAIN GROCERY ANCHORED CENTER IN TANNERSVILLE LOCATED MINUTES AWAY FROM THE CROSSINGS PREMIUM OUTLETS (3.9M ANNUAL VISITS)

The information and images contained herein are from sources deemed reliable. However, Metro Commercial Real Estate, Inc. makes no representation whatsoever as to their accuracy or authenticity, Images shown may be modified for illustrative purposes. Images may be out-of-date and not current. 01