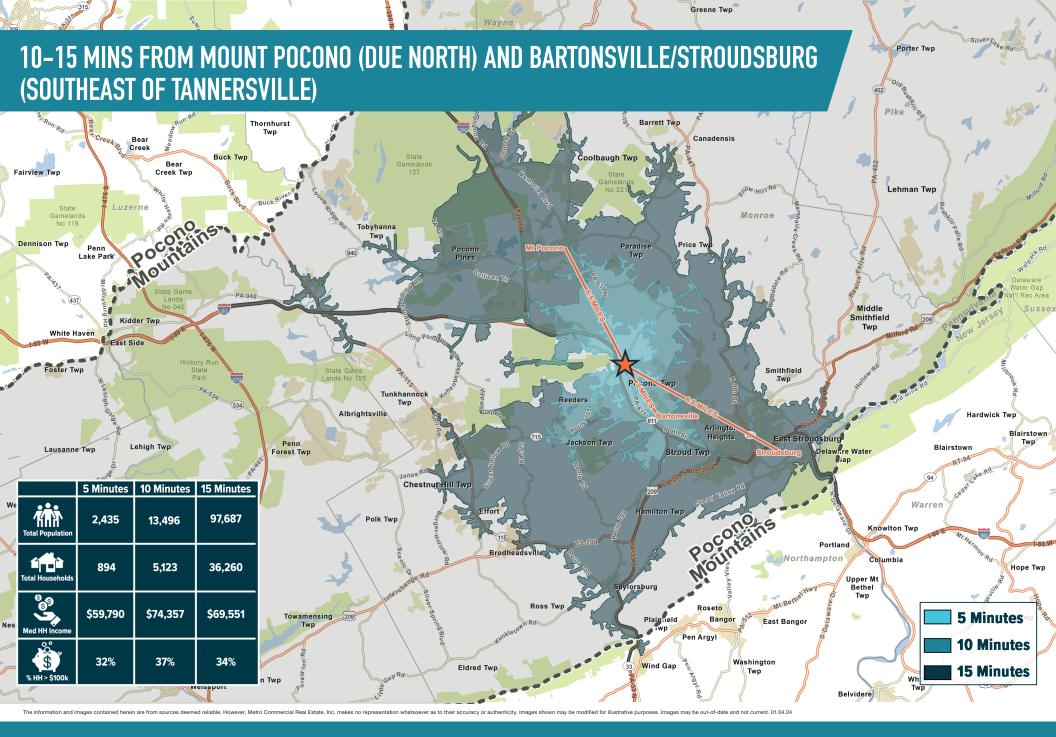

# MAIN GROCERY ANCHORED CENTER IN TANNERSVILLE LOCATED MINUTES AWAY FROM THE CROSSINGS PREMIUM OUTLETS (3.9M ANNUAL VISITS)

The information and images contained herein are from sources deemed reliable. However, Metro Commercial Real Estate, Inc. makes no representation whatsoever as to their accuracy or authenticity, Images shown may be modified for illustrative purposes. Images may be out-of-date and not current. 01