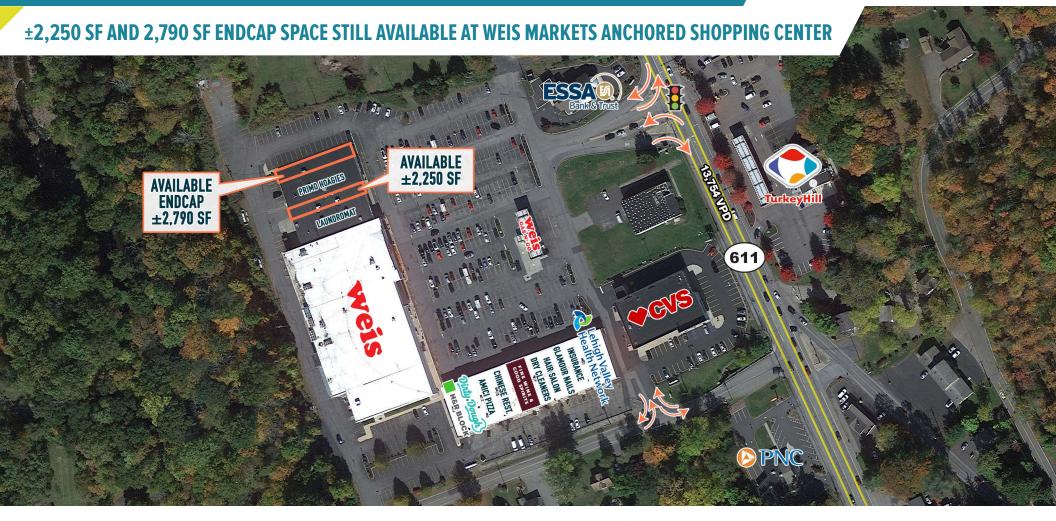

## TANNERSVILLE, PA

2836 ROUTE 611

 $\pm 2,250$  and 2,790 SF endcap available for lease Philadelphia MSA

# MAIN GROCERY ANCHORED CENTER IN TANNERSVILLE LOCATED MINUTES AWAY FROM THE CROSSINGS PREMIUM OUTLETS (3.9M ANNUAL VISITS)

The information and images contained herein are from sources deemed reliable. However, Metro Commercial Real Estate, Inc. makes no representation whatsoever as to their accuracy or authenticity, Images shown may be modified for illustrative purposes. Images may be out-of-date and not current. 01