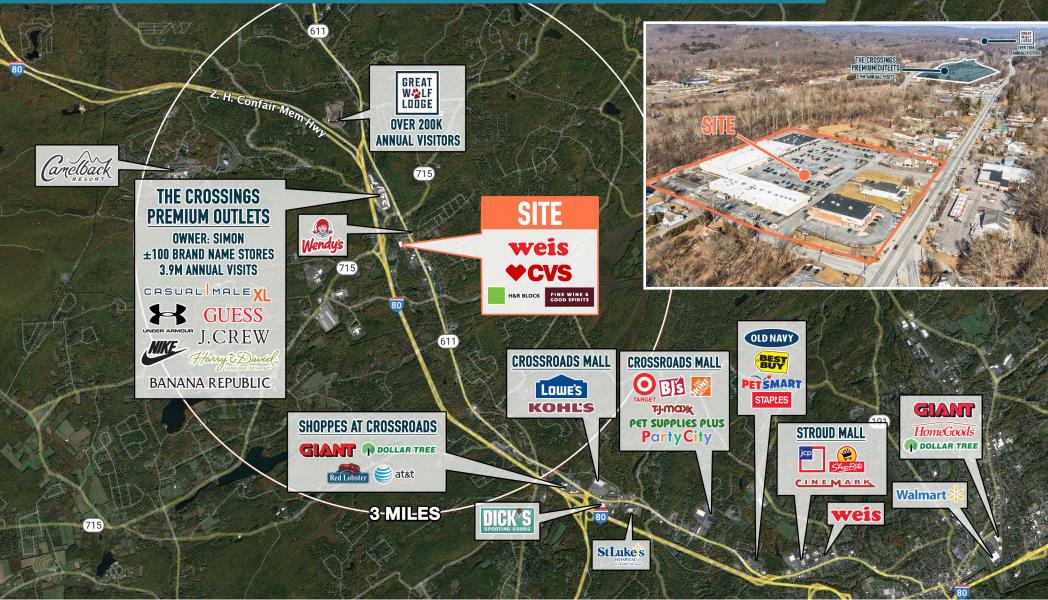

# MAIN GROCERY ANCHORED CENTER IN TANNERSVILLE LOCATED MINUTES AWAY FROM THE CROSSINGS PREMIUM OUTLETS (3.9M ANNUAL VISITS)

The information and images contained herein are from sources deemed reliable. However, Metro Commercial Real Estate, Inc. makes no representation whatsoever as to their accuracy or authenticity, Images shown may be modified for illustrative purposes. Images may be out-of-date and not current. 01