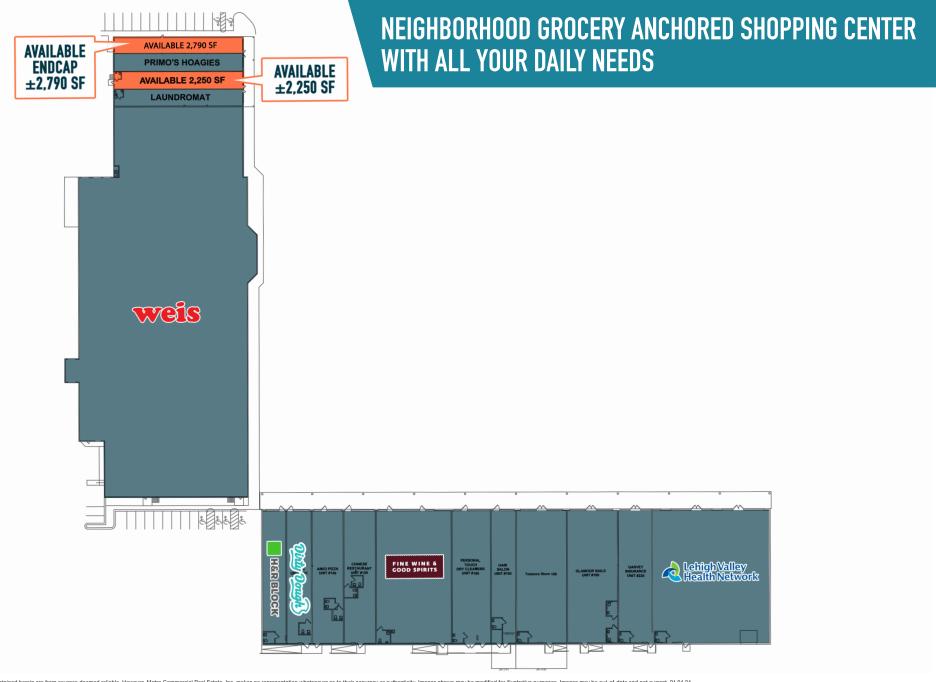

## TANNERSVILLE, PA

2836 ROUTE 611

 $\pm 2,250$  and 2,790 SF endcap available for lease Philadelphia MSA