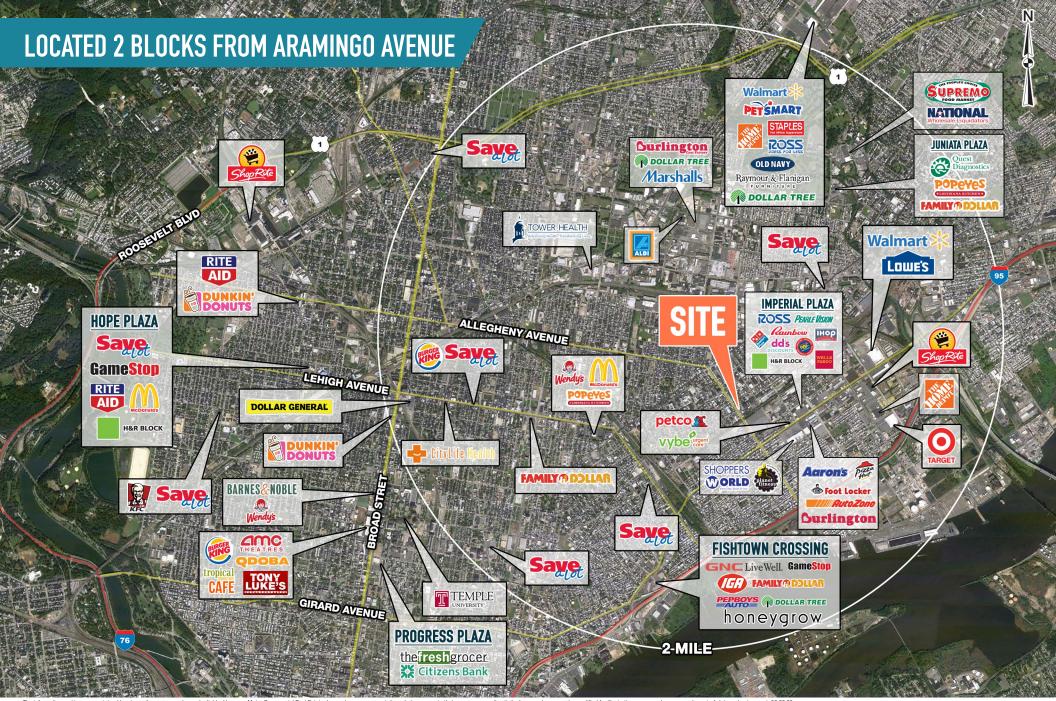

## 2101 E. ALLEGHENY AVE

PHILADELPHIA, PA

±11,060 SF ON 0.4 ACRES AVAILABLE FOR SALE OR LEASE

PHILADELPHIA MSA

# REDEVELOPMENT OPPORTUNITY





### get in touch.

#### **JONATHAN SPOERL**

office 856.866.1900 direct 856.222.0157 jspoerl@metrocommercial.com

#### **DAVID JUDD**

office 856.866.1900 direct 856.222.3037 djudd@metrocommercial.com



2101 E. ALLEGHENY AVE PHILADELPHIA, PA





The information and images contained herein are from sources deemed reliable. However, Metro Commercial Heal Estate, Inc. makes no representation whatsoever as to their accuracy or authenticity, Images shown may be modified for illustrative purposes. Images may be out-of-date and not current. Of





OAGA E ALLEGUENIV AVE

2101 E. ALLEGHENY AVE PHILADELPHIA, PA







## SITE PLAN



COLLINS STREET (40 FEET WIDE WIDE)

The information and images contained herein are from sources deemed reliable. However, Metro Commercial Real Estate, Inc. makes no representation whatsoever as to their accuracy or authenticity. Images shown may be modified for illustrative purposes. Images may be out-of-date and not current. 06.23