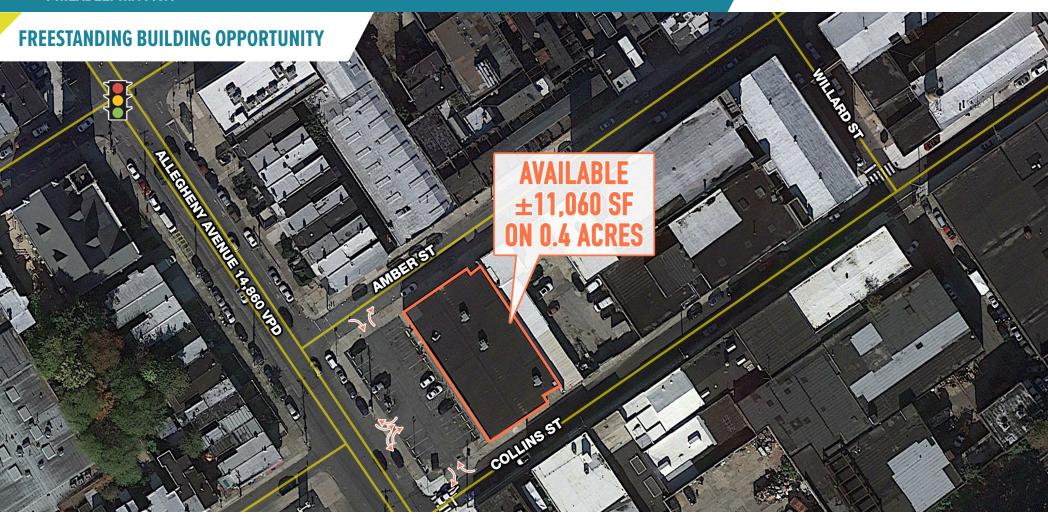

## 2101 E. ALLEGHENY AVE

PHILADELPHIA, PA

±11,060 SF ON 0.4 ACRES AVAILABLE FOR SALE OR LEASE

PHILADELPHIA MSA

## SITE PLAN

COLLINS STREET (40 FEET WIDE WIDE)

The information and images contained herein are from sources deemed reliable. However, Metro Commercial Real Estate, Inc. makes no representation whatsoever as to their accuracy or authenticity. Images shown may be modified for illustrative purposes. Images may be out-of-date and not current. 06.23