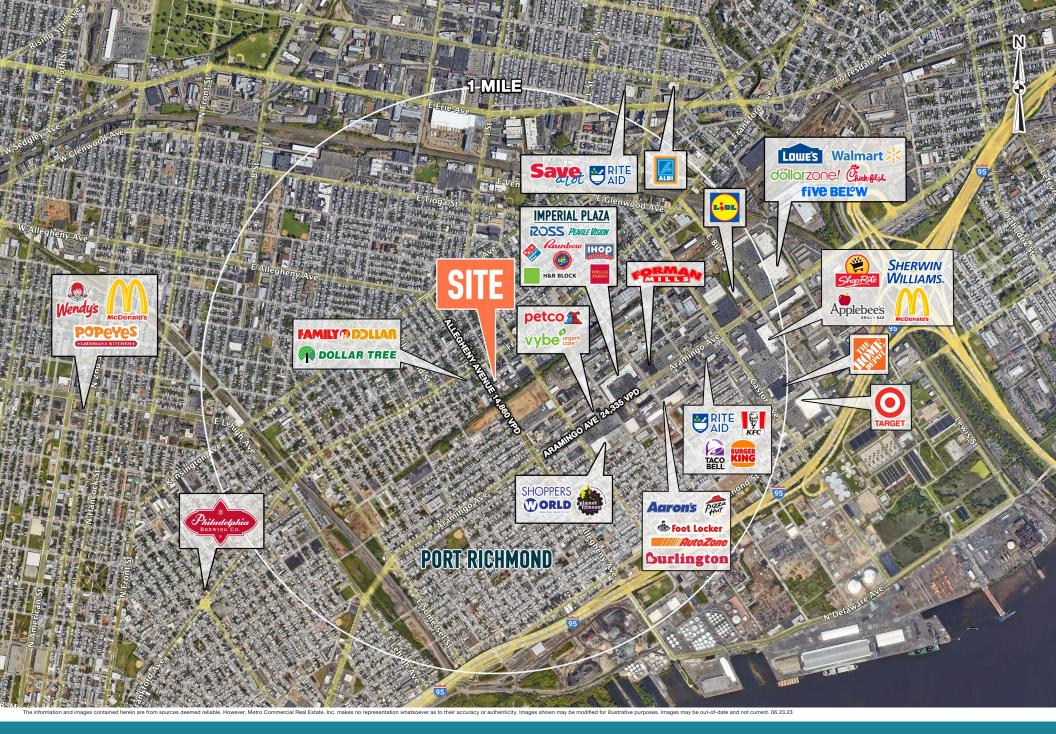

## 2101 E. ALLEGHENY AVE

PHILADELPHIA, PA

±11,060 SF ON 0.4 ACRES AVAILABLE FOR SALE OR LEASE

PHILADELPHIA MSA

# REDEVELOPMENT OPPORTUNITY





### get in touch.

#### **JONATHAN SPOERL**

office 856.866.1900 direct 856.222.0157 jspoerl@metrocommercial.com

#### **DAVID JUDD**

office 856.866.1900 direct 856.222.3037 djudd@metrocommercial.com



2101 E. ALLEGHENY AVE PHILADELPHIA, PA





The information and images contained herein are from sources deemed reliable. However, Metro Commercial Heal Estate, Inc. makes no representation whatsoever as to their accuracy or authenticity, Images shown may be modified for illustrative purposes. Images may be out-of-date and not current. Of





OAGA E ALLEGUENIV AVE

2101 E. ALLEGHENY AVE PHILADELPHIA, PA







## SITE PLAN



COLLINS STREET (40 FEET WIDE WIDE)

The information and images contained herein are from sources deemed reliable. However, Metro Commercial Real Estate, Inc. makes no representation whatsoever as to their accuracy or authenticity. Images shown may be modified for illustrative purposes. Images may be out-of-date and not current. 06.23