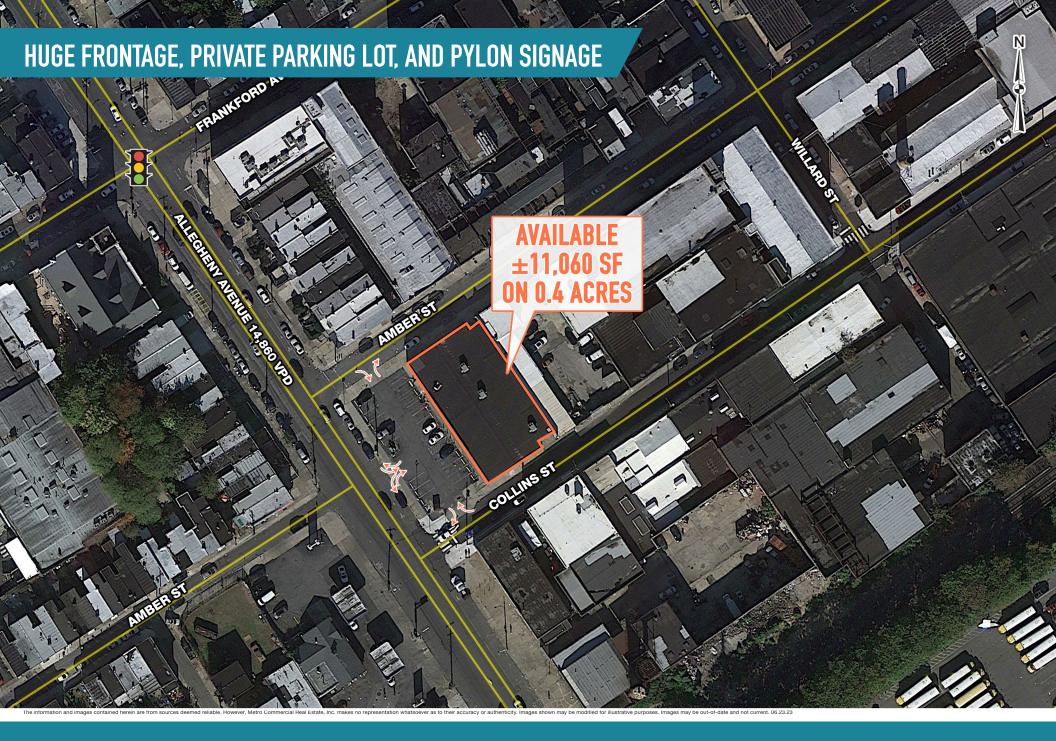

## 2101 E. ALLEGHENY AVE

PHILADELPHIA, PA

±11,060 SF ON 0.4 ACRES AVAILABLE FOR SALE OR LEASE

PHILADELPHIA MSA

# REDEVELOPMENT OPPORTUNITY

OAGA E ALLEGUENIV AVE

2101 E. ALLEGHENY AVE PHILADELPHIA, PA