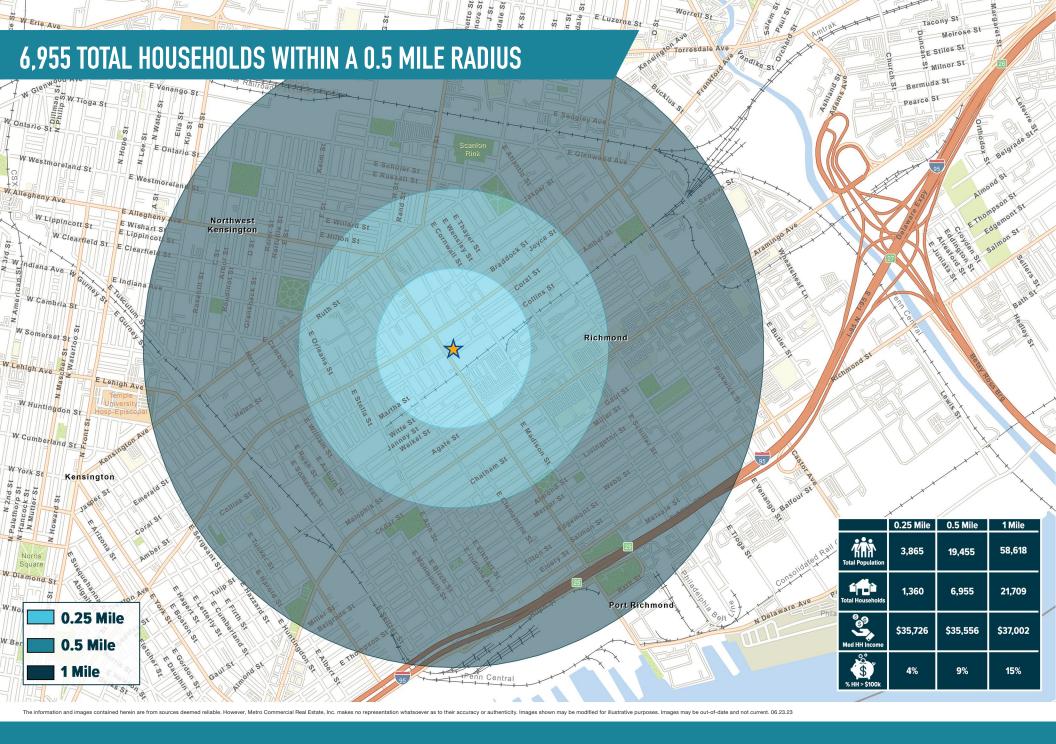

## 2101 E. ALLEGHENY AVE

PHILADELPHIA, PA

±11,060 SF ON 0.4 ACRES AVAILABLE FOR SALE OR LEASE

PHILADELPHIA MSA

# REDEVELOPMENT OPPORTUNITY





### get in touch.

#### **JONATHAN SPOERL**

office 856.866.1900 direct 856.222.0157 jspoerl@metrocommercial.com

#### **DAVID JUDD**

office 856.866.1900 direct 856.222.3037 djudd@metrocommercial.com



2101 E. ALLEGHENY AVE PHILADELPHIA, PA





The information and images contained herein are from sources deemed reliable. However, Metro Commercial Heal Estate, Inc. makes no representation whatsoever as to their accuracy or authenticity, Images shown may be modified for illustrative purposes. Images may be out-of-date and not current. Of





OAGA E ALLEGUENIV AVE

2101 E. ALLEGHENY AVE PHILADELPHIA, PA







## SITE PLAN



COLLINS STREET (40 FEET WIDE WIDE)

The information and images contained herein are from sources deemed reliable. However, Metro Commercial Real Estate, Inc. makes no representation whatsoever as to their accuracy or authenticity. Images shown may be modified for illustrative purposes. Images may be out-of-date and not current. 06.23