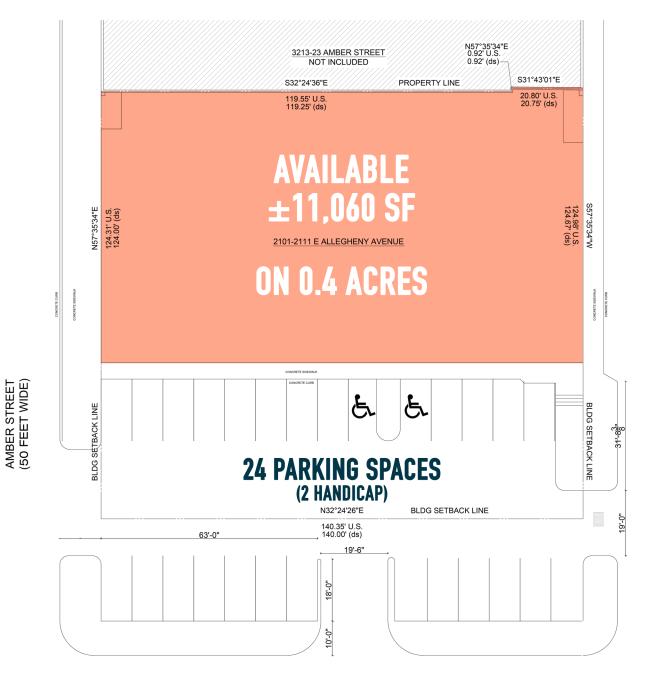

## SITE PLAN

COLLINS STREET (40 FEET WIDE WIDE)

The information and images contained herein are from sources deemed reliable. However, Metro Commercial Real Estate, Inc. makes no representation whatsoever as to their accuracy or authenticity. Images shown may be modified for illustrative purposes. Images may be out-of-date and not current. 06.23