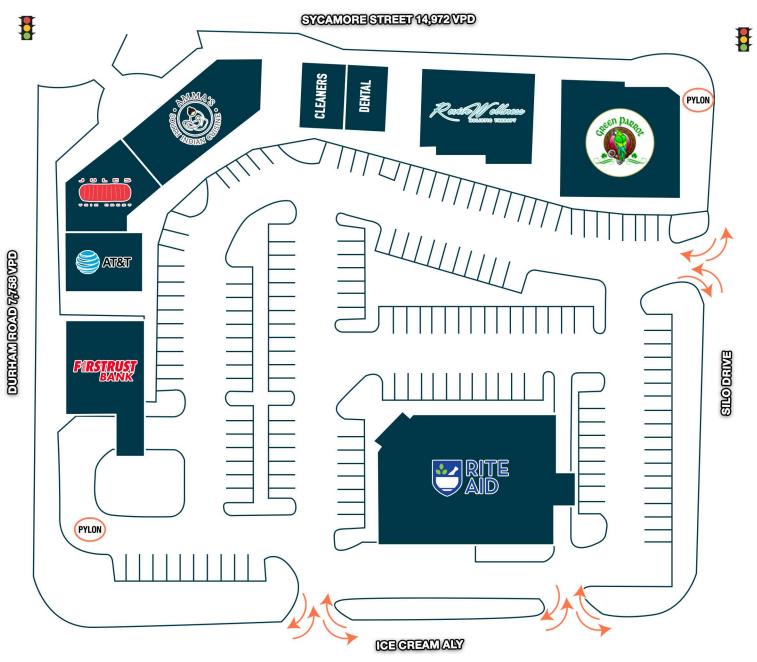

# **SITE PLAN**

| 1 | Firstrust              | 3,000 SF  |
|---|------------------------|-----------|
| 2 | AT&T                   | 2,000 SF  |
| 3 | Jules Pizza            | 2,400 SF  |
| 4 | Amma's                 | 3,000 SF  |
| 5 | Apple Cleaners         | 1,400 SF  |
| 6 | Madison Dental         | 800 SF    |
| 7 | <b>Revive Wellness</b> | 2,900 SF  |
| 8 | Green Parrot (GL)      | 5,000 SF  |
| 9 | Rite Aid (GL)          | 10,000 SF |