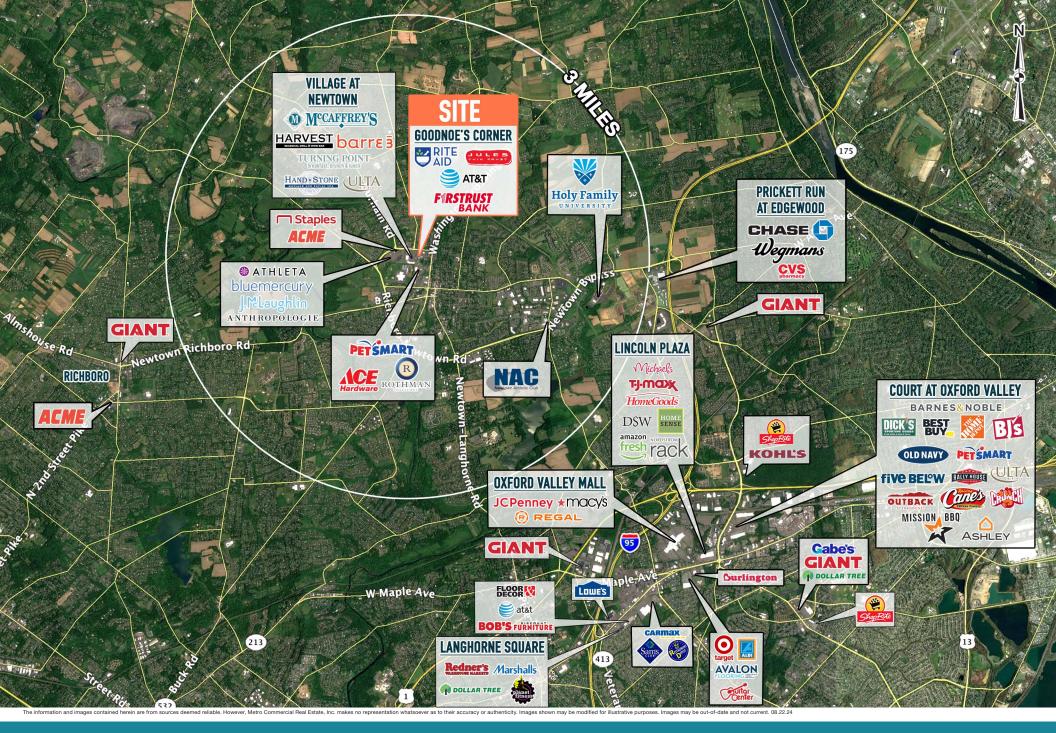

#### GOODNOE'S CORNER NEWTOWN, PA 300 N SYCAMORE STREET

MetroCommercial.com

The information and images contained herein are from sources deemed reliable. However, Metro Commercial Real Estate, inc. makes no representation whatsoever as to their accuracy or authenticity. Images shown may be modified for illustrative purposes. Images may be out-of-date and not current. 08.22.24

MetroCommercial.com

The information and images contained herein are from sources deemed reliable. However, Metro Commercial Real Estate, Inc. makes no representation whatsoever as to their accuracy or authenticity. Images shown may be modified for illustrative purposes. Images may be out-of-date and not current. 08.22.24