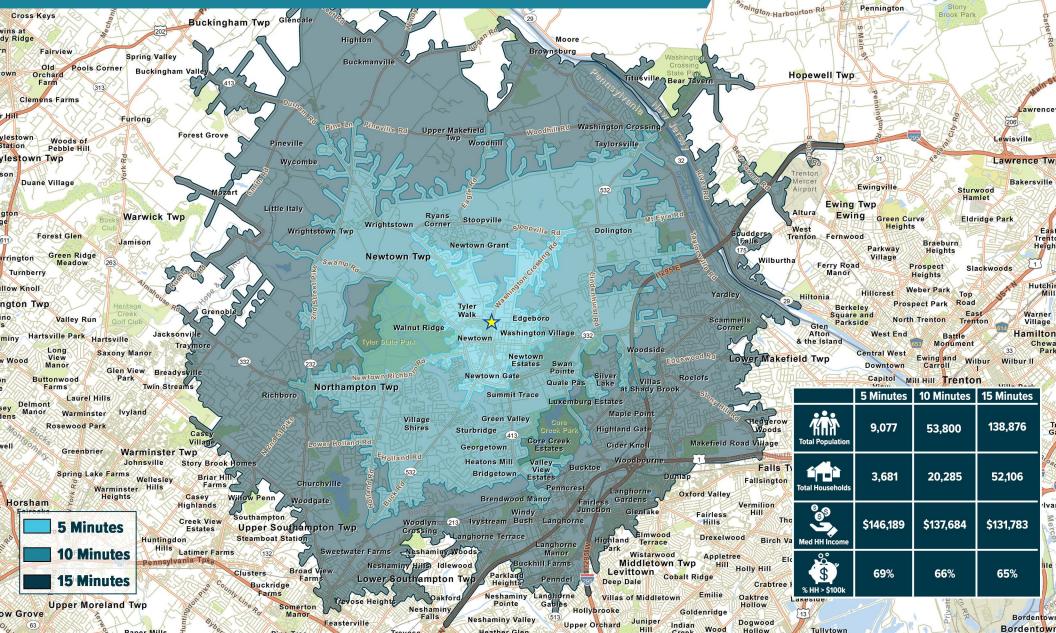

## **\$137,684 MEDIAN HOUSEHOLD INCOME WITHIN A 10 MINUTE DRIVE TIME**

US-202 Aquetong

Lahaska

Reeder