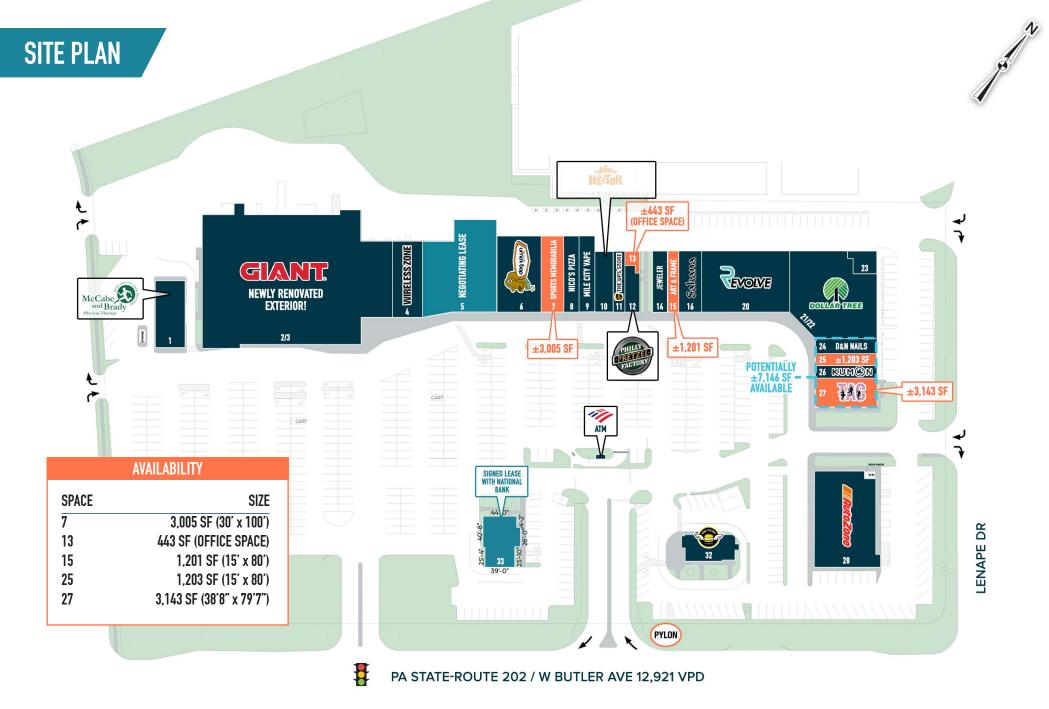

# TOWN CENTER AT NEW BRITAIN **NEW BRITAIN, PA**

**436 TOWN CENTER** 

 $\pm 443$  SF - 7,146 SF AVAILABLE FOR LEASE; GLA:  $\pm 124,262$  SF

**UNDER NEW OWNERSHIP!** 