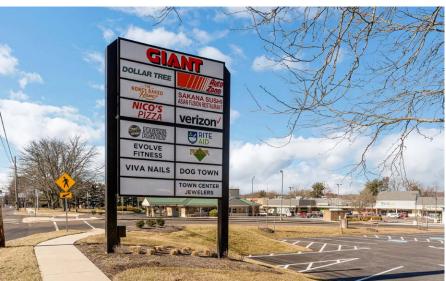

# TOWN CENTER AT NEW BRITAIN **NEW BRITAIN, PA**

**436 TOWN CENTER** 

 $\pm 443$  SF - 7,146 SF AVAILABLE FOR LEASE; GLA:  $\pm 124,262$  SF

**UNDER NEW OWNERSHIP!** 

## **NEW GIANT EXTERIOR RENOVATION!**

The information and images contained herein are from sources deemed reliable. However, Metro Commercial Real Estate, Inc. makes no representation whatsoever as to their accuracy or authenticity. Images shown may be modified for illustrative purposes. Images may be out-of-date and not current. 01.15.