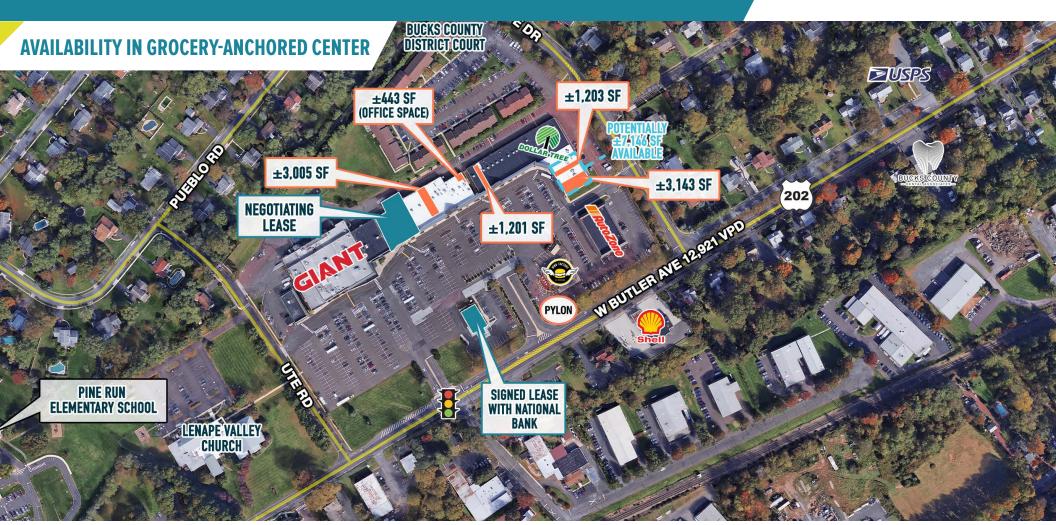

# TOWN CENTER AT NEW BRITAIN **NEW BRITAIN, PA**

**436 TOWN CENTER** 

 $\pm 443$  SF - 7,146 SF AVAILABLE FOR LEASE; GLA:  $\pm 124,262$  SF

**UNDER NEW OWNERSHIP!** 

## **NEW GIANT EXTERIOR RENOVATION!**

The information and images contained herein are from sources deemed reliable. However, Metro Commercial Real Estate, Inc. makes no representation whatsoever as to their accuracy or authenticity. Images shown may be modified for illustrative purposes. Images may be out-of-date and not current. 01.15.