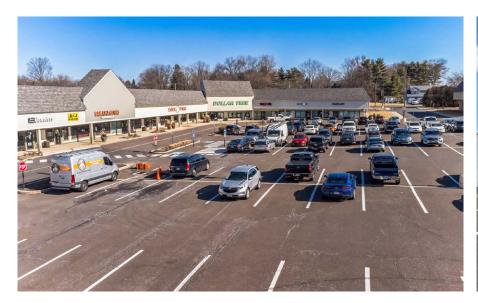

# TOWN CENTER AT NEW BRITAIN **NEW BRITAIN, PA**

**436 TOWN CENTER** 

 $\pm 443$  SF - 7,146 SF AVAILABLE FOR LEASE; GLA:  $\pm 124,262$  SF

**UNDER NEW OWNERSHIP!** 