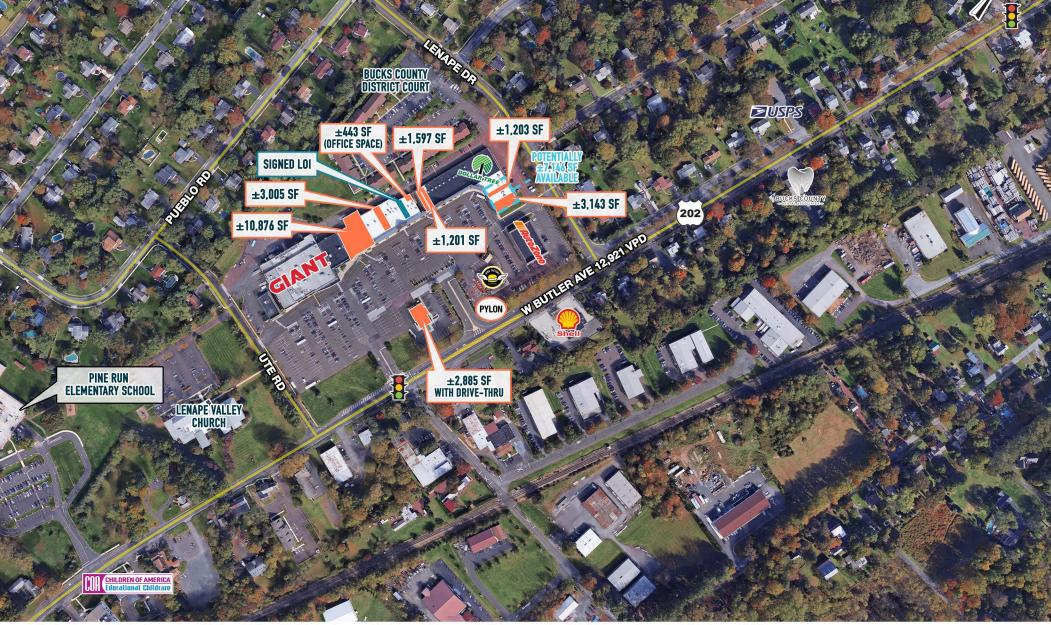

#### TOWN CENTER AT NEW BRITAIN NEW BRITAIN, PA 436 TOWN CENTER

## **NEW GIANT EXTERIOR RENOVATION!**

TOWN CENTER AT NEW BRITAIN **NEW BRITAIN, PA** 436 TOWN CENTER

he information and images contained herein are from sources deemed reliable. However, Metro Commercial Real Estate, Inc. makes no representation whatsoever as to their accuracy or authenticity. Images shown may be modified for illustrative purposes. Images may be out-of-date and not current. 04.10.24