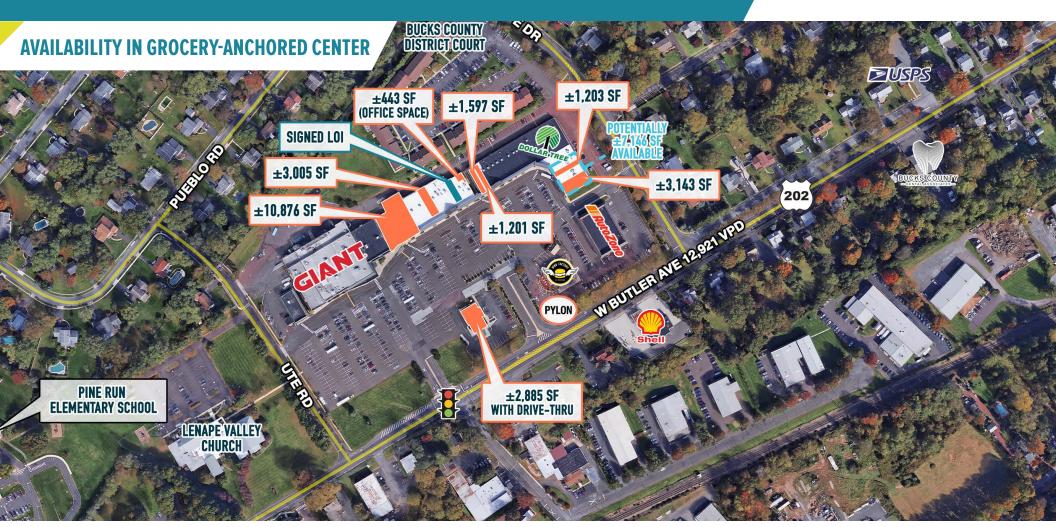

### TOWN CENTER AT NEW BRITAIN NEW BRITAIN, PA 436 TOWN CENTER

#### ±443 SF – 10,876 SF AND PAD WITH DRIVE-THRU AVAILABLE FOR LEASE; GLA: ±124,262 SF

JOIN GIANT. MAUTOZONE ODULAR TREE UNDER NEW OWNERSHIP!