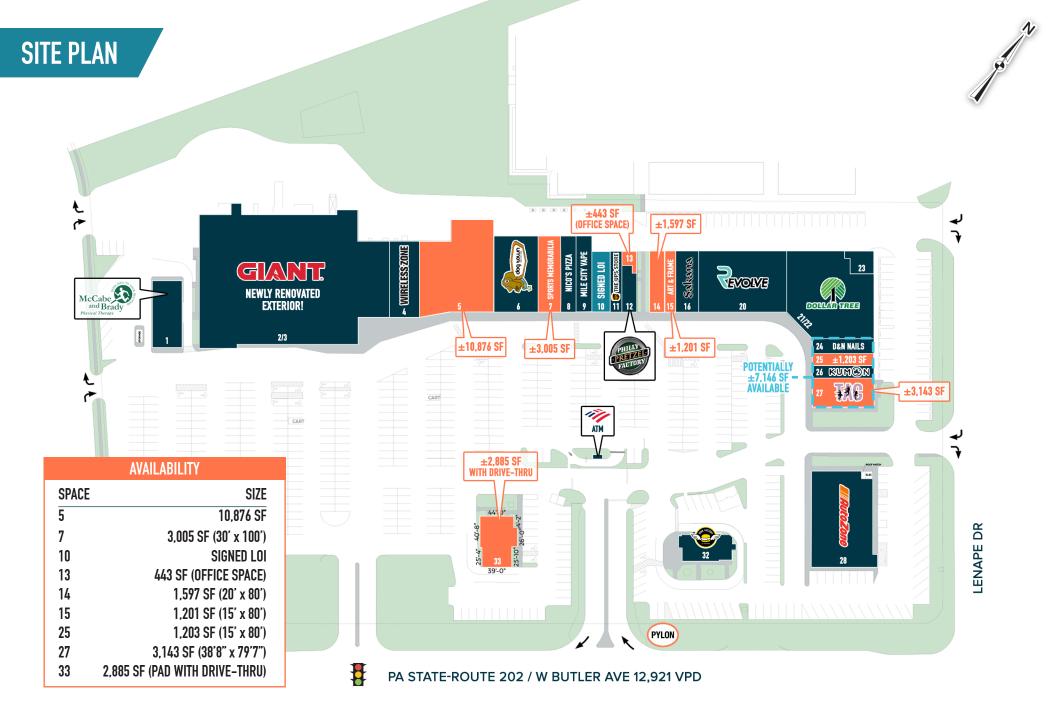

### TOWN CENTER AT NEW BRITAIN NEW BRITAIN, PA 436 TOWN CENTER

#### ±443 SF – 10,876 SF AND PAD WITH DRIVE-THRU AVAILABLE FOR LEASE; GLA: ±124,262 SF

JOIN GIANT. MAUTOZONE ODULAR TREE UNDER NEW OWNERSHIP!