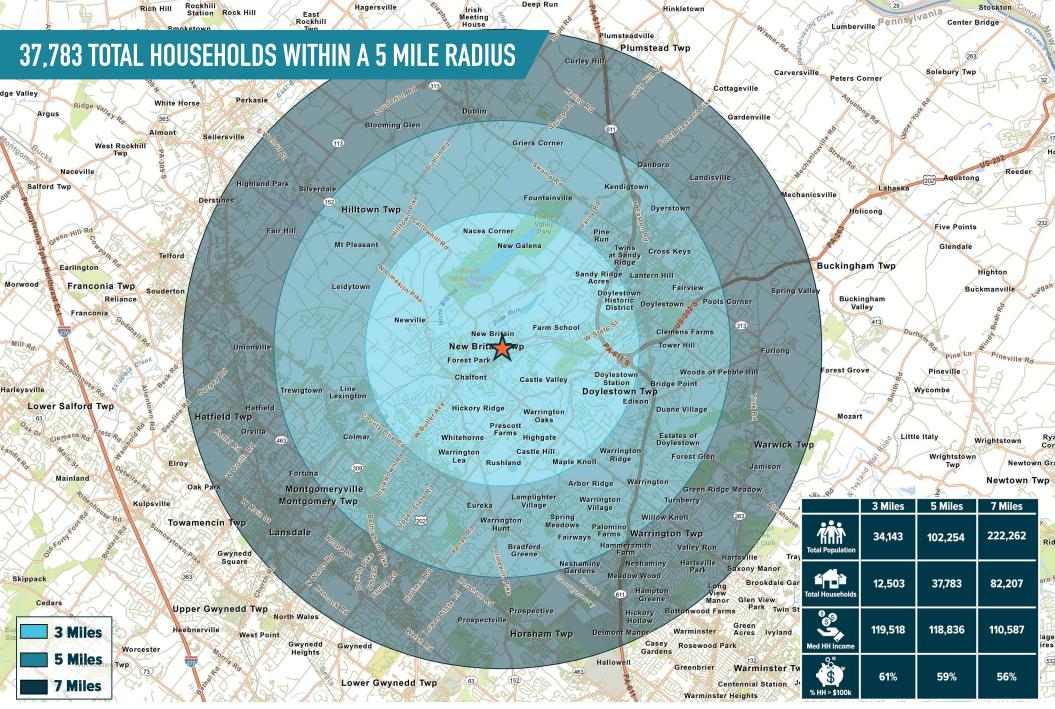

# SITUATED IN AFFLUENT AREA OF BUCKS COUNTY

ormation and images contained herein are from sources deemed reliable. However, Metro Commercial Real Estate, Inc. makes no representation whatsoever as to their accuracy or authenticity. Images shown may be modified for illustrative purposes. Images may be out-of-date and not current. 11.29.22